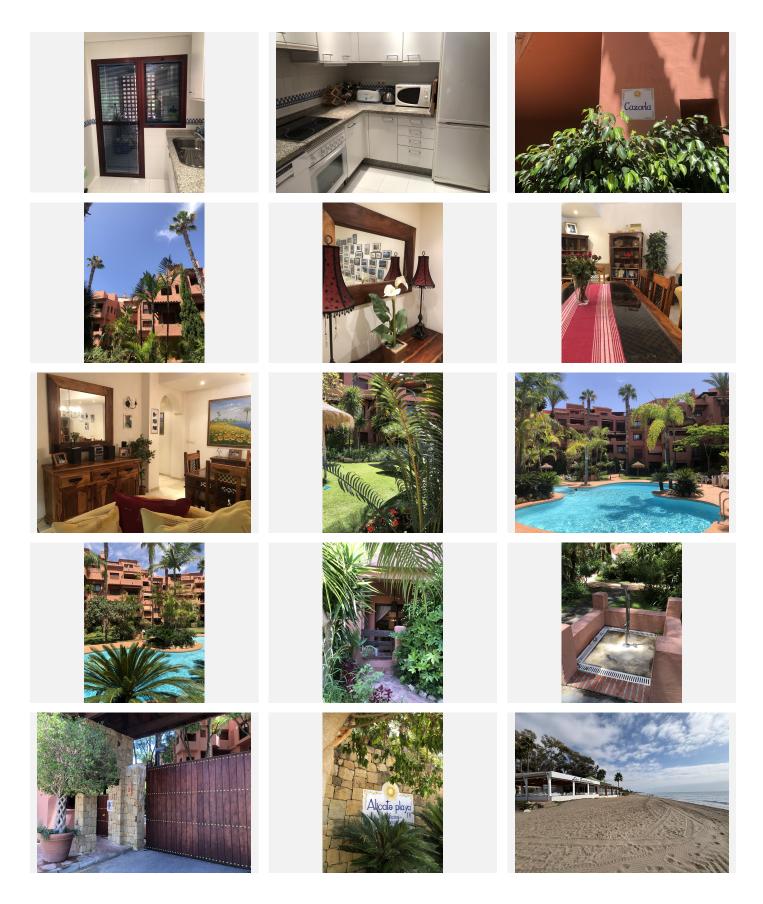

R4793236

**P** El Rosario

REF# R4793236 549.500 €

| BEDS | BATHS | BUILT  | TERRACE |
|------|-------|--------|---------|
| 3    | 2     | 155 m² | 12 m²   |

This stunning ground floor flat in the Alicate Playa urbanization is an excellent choice for those seeking comfort and proximity to the beach. With a spacious layout of 155m<sup>2</sup>, it features three bedrooms and two bathrooms, including an en-suite master. The underfloor heating in both bathrooms adds a touch of luxury.

The independent kitchen is complemented by a separate utility room, making it functional for daily living. The living room and master bedroom provide access to a partially covered terrace that faces south-southwest, allowing for plenty of sunlight while being shielded from harsh rays. Residents can enjoy direct access to the communal swimming pool surrounded by well-maintained gardens.

Each bedroom is equipped with stylish built-in wardrobes, and the property boasts elegant marble flooring throughout. It is sold furnished (excluding personal items), ensuring a seamless transition for new owners. Security and privacy are prioritized with a 24/7 concierge service, and an underground garage is included.

Located just 50 meters from the beach with private access, the flat is conveniently close to beachfront restaurants like Oyana Beach and Los Sardinales, along with other dining options within walking distance.