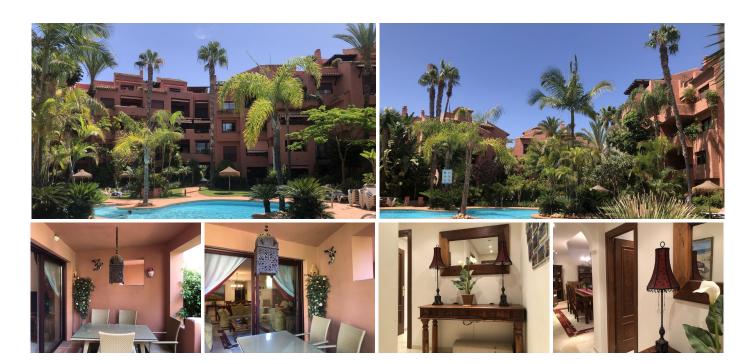

R4793236

**P** El Rosario

REF# R4793236 549.500 €

| BEDS | BATHS | BUILT  | TERRACE |
|------|-------|--------|---------|
| 3    | 2     | 155 m² | 12 m²   |

This stunning ground floor flat in the Alicate Playa urbanization is an excellent choice for those seeking comfort and proximity to the beach. With a spacious layout of 155m<sup>2</sup>, it features three bedrooms and two bathrooms, including an en-suite master. The underfloor heating in both bathrooms adds a touch of luxury.

The independent kitchen is complemented by a separate utility room, making it functional for daily living. The living room and master bedroom provide access to a partially covered terrace that faces south-southwest, allowing for plenty of sunlight while being shielded from harsh rays. Residents can enjoy direct access to the communal swimming pool surrounded by well-maintained gardens.

Each bedroom is equipped with stylish built-in wardrobes, and the property boasts elegant marble flooring throughout. It is sold furnished (excluding personal items), ensuring a seamless transition for new owners. Security and privacy are prioritized with a 24/7 concierge service, and an underground garage is included.

Located just 50 meters from the beach with private access, the flat is conveniently close to beachfront restaurants like Oyana Beach and Los Sardinales, along with other dining options within walking distance.