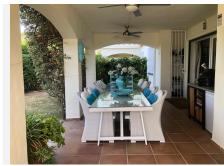

The expansive private garden (corner unit!) is beautifully oriented from east (open) to southwest (covered), providing ample outdoor space, to enjoy the Mediterranean lifestyle.

Additionally, the HEATED SWIMMING POOL adds to the appeal of this property. The apartment also includes a very large underground parking space and a storage room, both included in the price.

Features: Covered Terrace, Lift, Fitted Wardrobes, Near Transport, Private Terrace, WiFi, Storage Room,

Marble Flooring, Barbeque, Double Glazing, Fiber Optic.

Security: Gated Complex, Alarm System. Parking: Underground, Garage, Private.