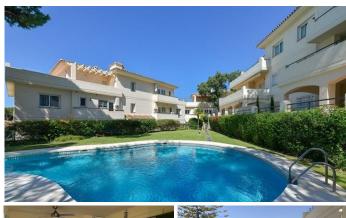

R4779649

Cabopino

REF# R4779649 495,000 €

| BEDS | BATHS | BUILT  | PLOT   | TERRACE |
|------|-------|--------|--------|---------|
| 3    | 2.5   | 117 m² | 173 m² | 46 m²   |

This exquisite 3-bedroom ground floor apartment features a PRIVATE GARDEN and is situated in the sought-after area of Cabopino, Artola, just a short stroll from the beach and the Artola dunes and the harbour of Cabopino. Recently renovated in 2024, the apartment is in impeccable condition!

The expansive private garden (corner unit!) is beautifully oriented from east (open) to southwest (covered), providing ample outdoor space, to enjoy the Mediterranean lifestyle.

Additionally, the HEATED SWIMMING POOL adds to the appeal of this property. The apartment also includes a very large underground parking space and a storage room, both included in the price.