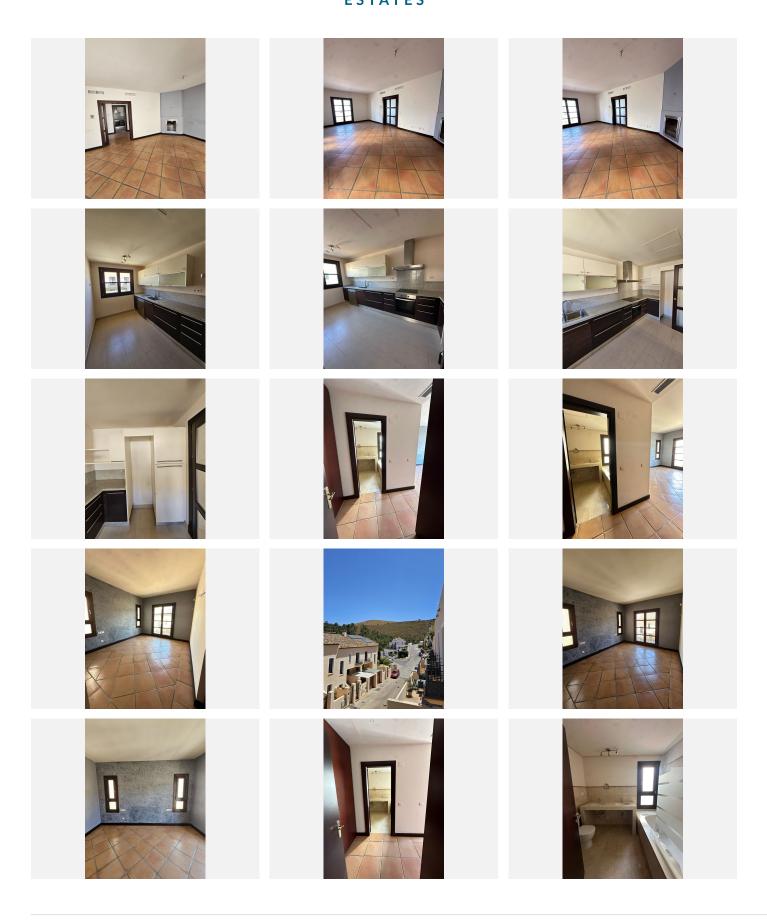

R4936648

REF# R4936648 378.210 €

| BEDS | BATHS | BUILT  |
|------|-------|--------|
| 3    | 3     | 287 m² |

We offer you a great opportunity to acquire a home in one of the most beautiful and sought-after private complexes for its great location, in the town of Benahavís (Málaga), 5km from the centre and very close to Puerto Banús, which, being situated on the top of a hill, has impressive panoramic views of the sea and the tranquillity that your rest requires. This semi-detached house with several floors for sale, has a built area of ??287m², distributed in: Basement floor: it has a space for a garage with a storage room and a staircase that connects to the middle floor. Middle floor: it consists of a bedroom with access to a small interior patio, 1 full bathroom with a bathtub and a large laundry room. Main floor: entrance through a distribution corridor, independent and modern kitchen, spacious with natural ventilation, furnished and equipped with the highest quality, large living-dining room with fireplace with access to a private garden. Upper floor: it has 2 en-suite bedrooms (one of the bathrooms with a hydromassage bathtub), with built-in wardrobes and exterior balconies. It has good construction qualities and good finishes such as: wooden doors, ducted air conditioning and tiled bathrooms from ceiling to floor. The development has private access, security, communal swimming pools and large, well-kept subtropical garden areas. Its interior streets are paved and landscaped. This urbanisation is located to the south of the town, with two nearby communication routes, the AP-7 Costa del Sol motorway and the A-7 motorway, which connect it to Malaga, which is about 80 km

away, very close to the A-7175 road, the access road to the town, being a natural area with many paths, which allows for easy walking and outdoor sports, having several golf courses in its vicinity and internally, that is, belonging to the urbanisation, facilities for leisure: extensive gardens, clubhouse, gym and several swimming pools, one of them covered. Benahavís is a mountain village located 7 km from the coast. It is located between Marbella, Estepona and Ronda, on the Costa del Sol. It is popular for its restaurant offering and for being a white village with a typical Arabic layout. Ideal home for those looking for tranquility and proximity to a vibrant town, with beautiful surroundings and a wonderful climate all year round, and of course they can benefit from a good price since it comes from a bank. IT IS A UNIQUE OPPORTUNITY TO GET YOUR DESIRABLE HOME AT THE BEST PRICE! Are you going to let it get away? NOTICE: the information contained in this advertisement may be subject to errors or omissions. The properties may be subject to price change, sale or withdrawal from the market. For more information do not hesitate to contact us. CONTACT US, WE WILL BE HAPPY TO HELP YOU. Our agency fees are already included in the sale price so you will not have to pay any type of management or real estate advice fees and in compliance with the Decree of the Junta de Andalucía 218/2005 of October 11, it is reported that the notary, registry, ITP and other expenses inherent to the sale are not included in the price.