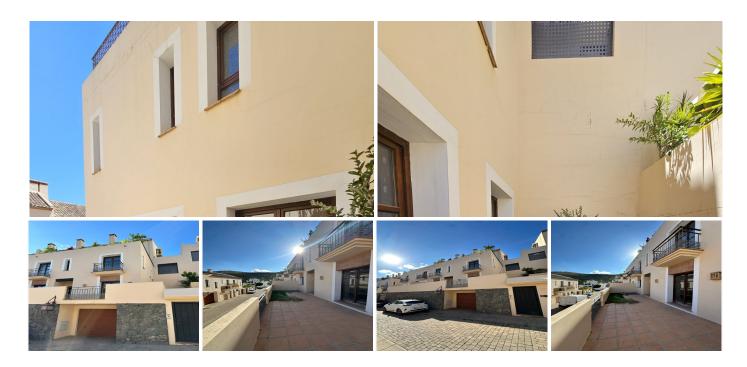

R4936648

REF# R4936648 378.210 €

| BEDS | BATHS | BUILT  |
|------|-------|--------|
| 3    | 3     | 287 m² |

We offer you a great opportunity to acquire a home in one of the most beautiful and sought-after private complexes for its great location, in the town of Benahavís (Málaga), 5km from the centre and very close to Puerto Banús, which, being situated on the top of a hill, has impressive panoramic views of the sea and the tranquillity that your rest requires. This semi-detached house with several floors for sale, has a built area of ??287m², distributed in: Basement floor: it has a space for a garage with a storage room and a staircase that connects to the middle floor. Middle floor: it consists of a bedroom with access to a small interior patio, 1 full bathroom with a bathtub and a large laundry room. Main floor: entrance through a distribution corridor, independent and modern kitchen, spacious with natural ventilation, furnished and equipped with the highest quality, large living-dining room with fireplace with access to a private garden. Upper floor: it has 2 en-suite bedrooms (one of the bathrooms with a hydromassage bathtub), with built-in wardrobes and exterior balconies. It has good construction qualities and good finishes such as: wooden doors, ducted air conditioning and tiled bathrooms from ceiling to floor. The development has private access, security, communal swimming pools and large, well-kept subtropical garden areas. Its interior streets are paved and landscaped. This urbanisation is located to the south of the town, with two nearby communication routes, the AP-7 Costa del Sol motorway and the A-7 motorway, which connect it to Malaga, which is about 80 km

away, very close to the A-7175 road, the access road to the town, being a natural area with many paths, which allows for easy walking and outdoor sports, having several golf courses in its vicinity and internally, that is, belonging to the urbanisation, facilities for leisure: extensive gardens, clubhouse, gym and several swimming pools, one of them covered. Benahavís is a mountain village located 7 km from the coast. It is located between Marbella, Estepona and Ronda, on the Costa del Sol. It is popular for its restaurant offering and for being a white village with a typical Arabic layout. Ideal home for those looking for tranquility and proximity to a vibrant town, with beautiful surroundings and a wonderful climate all year round, and of course they can benefit from a good price since it comes from a bank. IT IS A UNIQUE OPPORTUNITY TO GET YOUR DESIRABLE HOME AT THE BEST PRICE! Are you going to let it get away? NOTICE: the information contained in this advertisement may be subject to errors or omissions. The properties may be subject to price change, sale or withdrawal from the market. For more information do not hesitate to contact us. CONTACT US, WE WILL BE HAPPY TO HELP YOU. Our agency fees are already included in the sale price so you will not have to pay any type of management or real estate advice fees and in compliance with the Decree of the Junta de Andalucía 218/2005 of October 11, it is reported that the notary, registry, ITP and other expenses inherent to the sale are not included in the price.