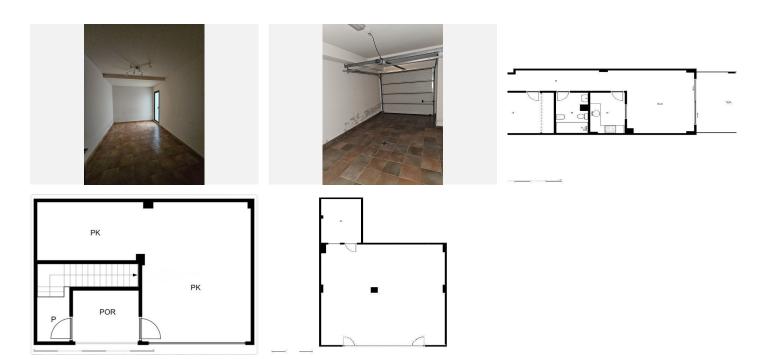

R4936648

REF# R4936648 378.210 €

| BEDS | BATHS | BUILT  |
|------|-------|--------|
| 3    | 3     | 287 m² |

We offer you a great opportunity to acquire a home in one of the most beautiful and sought-after private complexes for its great location, in the town of Benahavís (Málaga), 5km from the centre and very close to Puerto Banús, which, being situated on the top of a hill, has impressive panoramic views of the sea and the tranquillity that your rest requires. This semi-detached house with several floors for sale, has a built area of ??287m², distributed in: Basement floor: it has a space for a garage with a storage room and a staircase that connects to the middle floor. Middle floor: it consists of a bedroom with access to a small interior patio, 1 full bathroom with a bathtub and a large laundry room. Main floor: entrance through a distribution corridor, independent and modern kitchen, spacious with natural ventilation, furnished and equipped with the highest quality, large living-dining room with fireplace with access to a private garden. Upper floor: it has 2 en-suite bedrooms (one of the bathrooms with a hydromassage bathtub), with built-in wardrobes and exterior balconies. It has good construction qualities and good finishes such as: wooden doors, ducted air conditioning and tiled bathrooms from ceiling to floor. The development has private access, security, communal swimming pools and large, well-kept subtropical garden areas. Its interior streets are paved and landscaped. This urbanisation is located to the south of the town, with two nearby communication routes, the AP-7 Costa del Sol motorway and the A-7 motorway, which connect it to Malaga, which is about 80 km