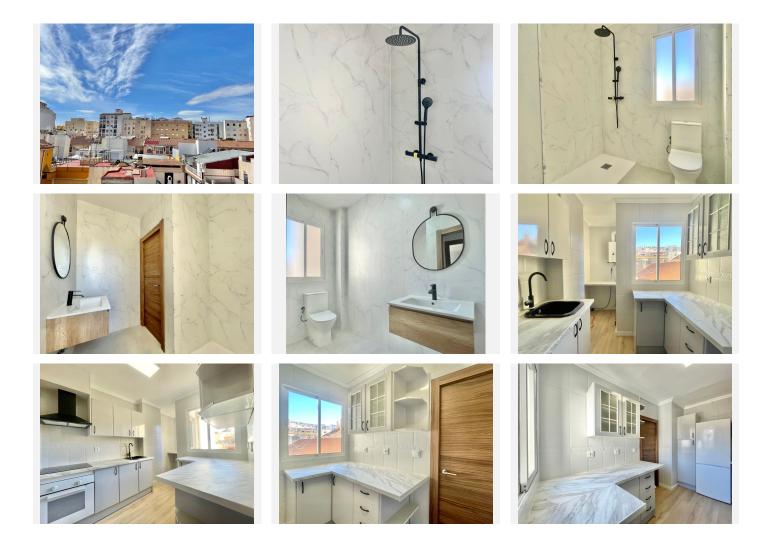

**Spacious Living** 

With a generous built area of 90 m<sup>2</sup>, this apartment offers ample space for both relaxation and entertainment. The layout features three well-proportioned bedrooms, perfect for families or as additional guest quarters. The single bathroom is thoughtfully designed to accommodate daily routines. **Outdoor Bliss** 

Modern Comforts

This apartment boasts centralized air conditioning, ensuring a comfortable environment year-round, repardless of the season (The south facing info@tation allows for an abundance of Datural light, creating Auerta

## IDILIQ estates

bright and inviting atmosphere throughout the living spaces.

Amenities to Enhance Your Lifestyle

Modern conveniences enhance this property further. Enjoy the luxury of a private balcony, perfect for sipping your morning coffee or evening wine while taking in views of the vibrant city life below. The apartment is also equipped with satellite television and high-speed internet, catering to your entertainment and connectivity needs.