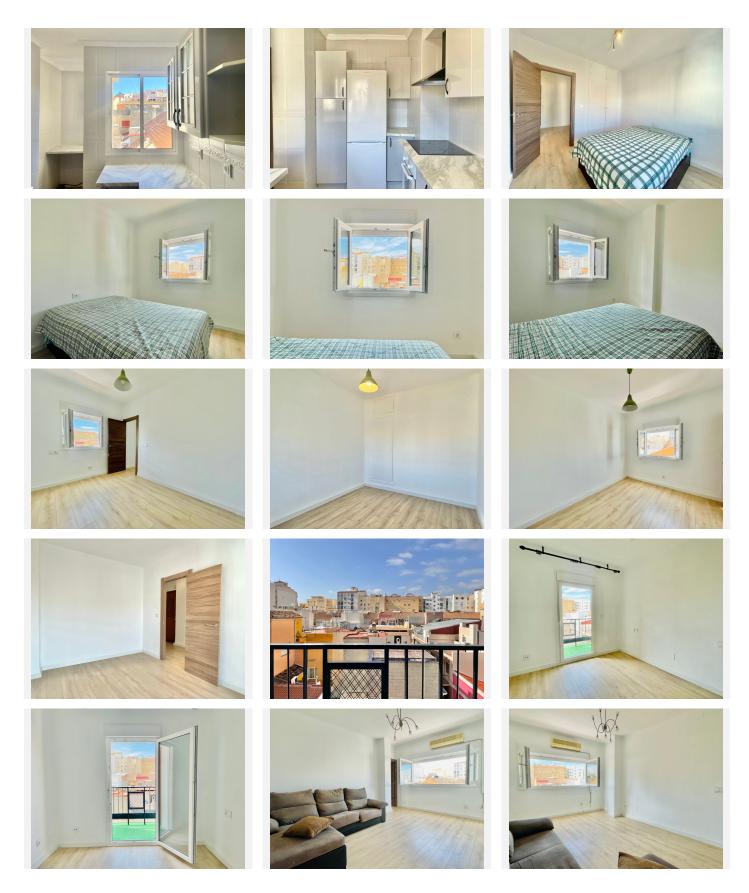

**Spacious Living** 

With a generous built area of 90 m<sup>2</sup>, this apartment offers ample space for both relaxation and entertainment. The layout features three well-proportioned bedrooms, perfect for families or as additional guest quarters. The single bathroom is thoughtfully designed to accommodate daily routines. **Outdoor Bliss** 

Step outside to the 6 m<sup>2</sup> terrace, a delightful outdoor space where you can enjoy the warm Mediterranean sun or unwind after a busy day. This open terrace is perfect for al fresco dining or simply enjoying a peaceful moment with a book in hand.

## IDILIQ estates

bright and inviting atmosphere throughout the living spaces.

Amenities to Enhance Your Lifestyle

Modern conveniences enhance this property further. Enjoy the luxury of a private balcony, perfect for sipping your morning coffee or evening wine while taking in views of the vibrant city life below. The apartment is also equipped with satellite television and high-speed internet, catering to your entertainment and connectivity needs.