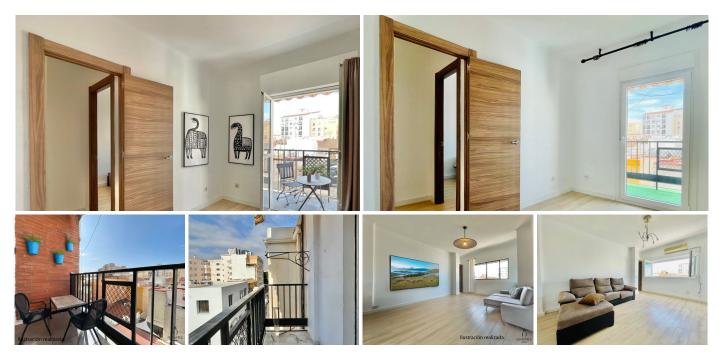

## R5020690 Málaga

REF# R5020690 284.000 €

| BEDS | BATHS | BUILT |
|------|-------|-------|
| 3    | 1     | 90 m² |

Charming Apartment in the Heart of Málaga

Welcome to this delightful apartment located in the vibrant centro of Málaga, where the city's rich culture and lively atmosphere intertwine seamlessly yet again. This property is ideal for anyone seeking a comfortable yet sophisticated urban lifestyle.

**Spacious Living** 

With a generous built area of 90 m<sup>2</sup>, this apartment offers ample space for both relaxation and entertainment. The layout features three well-proportioned bedrooms, perfect for families or as additional guest quarters. The single bathroom is thoughtfully designed to accommodate daily routines. **Outdoor Bliss** 

Step outside to the 6 m<sup>2</sup> terrace, a delightful outdoor space where you can enjoy the warm Mediterranean sun or unwind after a busy day. This open terrace is perfect for al fresco dining or simply enjoying a peaceful moment with a book in hand.

## IDILIQ estates

bright and inviting atmosphere throughout the living spaces.

Amenities to Enhance Your Lifestyle

Modern conveniences enhance this property further. Enjoy the luxury of a private balcony, perfect for sipping your morning coffee or evening wine while taking in views of the vibrant city life below. The apartment is also equipped with satellite television and high-speed internet, catering to your entertainment and connectivity needs.

Accessibility and Location

Accessibility is a hallmark of this apartment, made easy by the presence of an elevator in the building. Living in the heart of Málaga allows you to immerse yourself in everything the city has to offer. From cultural landmarks, delightful cafes, and bustling streets to tranquil parks, all within walking distance, adventure and convenience await just outside your door.