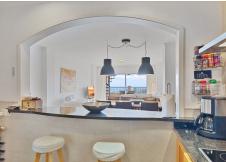

## R4965730

Benalmadena

REF# R4965730 595.000 €

| BEDS | BATHS | BUILT  | TERRACE |
|------|-------|--------|---------|
| 2    | 2     | 137 m² | 123 m²  |

A dream end-of-terrace apartment in the cozy Mediterra community in Nueva Torrequebrada, Benalmadena! Do you dream of a spacious and bright home with stunning panoramic views of the sea, mountains and valley? This stylish and very well-maintained apartment in the Mediterrano community is just for you! The apartment has two spacious bedrooms and two bathrooms. The living room has direct access to a spacious terrace with breathtaking sea views. The living room is connected to a fully equipped open kitchen. Go up the stairs and you will find yourself on a large 83 m² roof terrace, the perfect place to enjoy the sunshine all day long! The Mediterra community offers its residents a first-class lifestyle in a tropical setting. The magnificent gardens and three large swimming pools - one of which is open all year round make this the perfect place to relax. Take care of your fitness in the well-equipped gym with high-quality equipment. The location is excellent: Torrequebrada Golf Club is within walking distance and the nearest shop is just a kilometre away. Arroyo de Miel train station is also conveniently close, so you can get around easily. This apartment is being sold furnished and comes with two parking spaces and a spacious storage room.