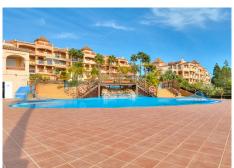

## R4965730

Benalmadena

REF# R4965730 595.000 €

| BEDS | BATHS | BUILT  | TERRACE |
|------|-------|--------|---------|
| 2    | 2     | 137 m² | 123 m²  |

A dream end-of-terrace apartment in the cozy Mediterra community in Nueva Torrequebrada, Benalmadena! Do you dream of a spacious and bright home with stunning panoramic views of the sea, mountains and valley? This stylish and very well-maintained apartment in the Mediterrano community is just for you! The apartment has two spacious bedrooms and two bathrooms. The living room has direct access to a spacious terrace with breathtaking sea views. The living room is connected to a fully equipped open kitchen. Go up the stairs and you will find yourself on a large 83 m² roof terrace, the perfect place to enjoy the sunshine all day long! The Mediterra community offers its residents a first-class lifestyle in a tropical setting. The magnificent gardens and three large swimming pools - one of which is open all year round make this the perfect place to relax. Take care of your fitness in the well-equipped gym with high-quality equipment. The location is excellent: Torrequebrada Golf Club is within walking distance and the nearest shop is just a kilometre away. Arroyo de Miel train station is also conveniently close, so you can get around easily. This apartment is being sold furnished and comes with two parking spaces and a spacious storage room.