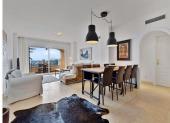

## R4965730

Benalmadena

REF# R4965730 595.000 €

| BEDS | BATHS | BUILT  | TERRACE |
|------|-------|--------|---------|
| 2    | 2     | 137 m² | 123 m²  |

A dream end-of-terrace apartment in the cozy Mediterra community in Nueva Torrequebrada, Benalmadena! Do you dream of a spacious and bright home with stunning panoramic views of the sea, mountains and valley? This stylish and very well-maintained apartment in the Mediterrano community is just for you! The apartment has two spacious bedrooms and two bathrooms. The living room has direct access to a spacious terrace with breathtaking sea views. The living room is connected to a fully equipped open kitchen. Go up the stairs and you will find yourself on a large 83 m² roof terrace, the perfect place to enjoy the sunshine all day long! The Mediterra community offers its residents a first-class lifestyle in a tropical setting. The magnificent gardens and three large swimming pools - one of which is open all year round make this the perfect place to relax. Take care of your fitness in the well-equipped gym with high-quality equipment. The location is excellent: Torrequebrada Golf Club is within walking distance and the nearest shop is just a kilometre away. Arroyo de Miel train station is also conveniently close, so you can get around easily. This apartment is being sold furnished and comes with two parking spaces and a spacious storage room.