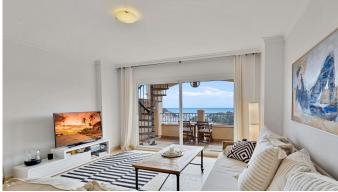

## R4965730

Benalmadena

REF# R4965730 595.000 €

| BEDS | BATHS | BUILT  | TERRACE |
|------|-------|--------|---------|
| 2    | 2     | 137 m² | 123 m²  |

A dream end-of-terrace apartment in the cozy Mediterra community in Nueva Torrequebrada, Benalmadena! Do you dream of a spacious and bright home with stunning panoramic views of the sea, mountains and valley? This stylish and very well-maintained apartment in the Mediterrano community is just for you! The apartment has two spacious bedrooms and two bathrooms. The living room has direct access to a spacious terrace with breathtaking sea views. The living room is connected to a fully equipped open kitchen. Go up the stairs and you will find yourself on a large 83 m² roof terrace, the perfect place to enjoy the sunshine all day long! The Mediterra community offers its residents a first-class lifestyle in a tropical setting. The magnificent gardens and three large swimming pools - one of which is open all year round make this the perfect place to relax. Take care of your fitness in the well-equipped gym with high-quality equipment. The location is excellent: Torrequebrada Golf Club is within walking distance and the nearest shop is just a kilometre away. Arroyo de Miel train station is also conveniently close, so you can get around easily. This apartment is being sold furnished and comes with two parking spaces and a spacious storage room.