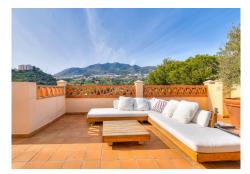

## R4965730

Benalmadena

REF# R4965730 595.000 €

| BEDS | BATHS | BUILT  | TERRACE |
|------|-------|--------|---------|
| 2    | 2     | 137 m² | 123 m²  |

A dream end-of-terrace apartment in the cozy Mediterra community in Nueva Torrequebrada, Benalmadena! Do you dream of a spacious and bright home with stunning panoramic views of the sea, mountains and valley? This stylish and very well-maintained apartment in the Mediterrano community is just for you! The apartment has two spacious bedrooms and two bathrooms. The living room has direct access to a spacious terrace with breathtaking sea views. The living room is connected to a fully equipped open kitchen. Go up the stairs and you will find yourself on a large 83 m² roof terrace, the perfect place to enjoy the sunshine all day long! The Mediterra community offers its residents a first-class lifestyle in a tropical setting. The magnificent gardens and three large swimming pools - one of which is open all year round make this the perfect place to relax. Take care of your fitness in the well-equipped gym with high-quality equipment. The location is excellent: Torrequebrada Golf Club is within walking distance and the nearest shop is just a kilometre away. Arroyo de Miel train station is also conveniently close, so you can get around easily. This apartment is being sold furnished and comes with two parking spaces and a spacious storage room.