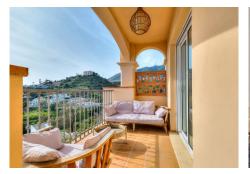

## R4965730

Benalmadena

REF# R4965730 595.000 €

| BEDS | BATHS | BUILT  | TERRACE |
|------|-------|--------|---------|
| 2    | 2     | 137 m² | 123 m²  |

A dream end-of-terrace apartment in the cozy Mediterra community in Nueva Torrequebrada, Benalmadena! Do you dream of a spacious and bright home with stunning panoramic views of the sea, mountains and valley? This stylish and very well-maintained apartment in the Mediterrano community is just for you! The apartment has two spacious bedrooms and two bathrooms. The living room has direct access to a spacious terrace with breathtaking sea views. The living room is connected to a fully equipped open kitchen. Go up the stairs and you will find yourself on a large 83 m² roof terrace, the perfect place to enjoy the sunshine all day long! The Mediterra community offers its residents a first-class lifestyle in a tropical setting. The magnificent gardens and three large swimming pools - one of which is open all year round make this the perfect place to relax. Take care of your fitness in the well-equipped gym with high-quality equipment. The location is excellent: Torrequebrada Golf Club is within walking distance and the nearest shop is just a kilometre away. Arroyo de Miel train station is also conveniently close, so you can get around easily. This apartment is being sold furnished and comes with two parking spaces and a spacious storage room.