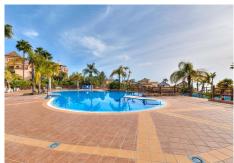

## R4965730

Benalmadena

REF# R4965730 595.000 €

| BEDS | BATHS | BUILT  | TERRACE |
|------|-------|--------|---------|
| 2    | 2     | 137 m² | 123 m²  |

A dream end-of-terrace apartment in the cozy Mediterra community in Nueva Torrequebrada, Benalmadena! Do you dream of a spacious and bright home with stunning panoramic views of the sea, mountains and valley? This stylish and very well-maintained apartment in the Mediterrano community is just for you! The apartment has two spacious bedrooms and two bathrooms. The living room has direct access to a spacious terrace with breathtaking sea views. The living room is connected to a fully equipped open kitchen. Go up the stairs and you will find yourself on a large 83 m² roof terrace, the perfect place to enjoy the sunshine all day long! The Mediterra community offers its residents a first-class lifestyle in a tropical setting. The magnificent gardens and three large swimming pools - one of which is open all year round make this the perfect place to relax. Take care of your fitness in the well-equipped gym with high-quality equipment. The location is excellent: Torrequebrada Golf Club is within walking distance and the nearest shop is just a kilometre away. Arroyo de Miel train station is also conveniently close, so you can get around easily. This apartment is being sold furnished and comes with two parking spaces and a spacious storage room.