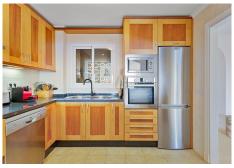

## R4965730

Benalmadena

REF# R4965730 595.000 €

| BEDS | BATHS | BUILT  | TERRACE |
|------|-------|--------|---------|
| 2    | 2     | 137 m² | 123 m²  |

A dream end-of-terrace apartment in the cozy Mediterra community in Nueva Torrequebrada, Benalmadena! Do you dream of a spacious and bright home with stunning panoramic views of the sea, mountains and valley? This stylish and very well-maintained apartment in the Mediterrano community is just for you! The apartment has two spacious bedrooms and two bathrooms. The living room has direct access to a spacious terrace with breathtaking sea views. The living room is connected to a fully equipped open kitchen. Go up the stairs and you will find yourself on a large 83 m² roof terrace, the perfect place to enjoy the sunshine all day long! The Mediterra community offers its residents a first-class lifestyle in a tropical setting. The magnificent gardens and three large swimming pools - one of which is open all year round make this the perfect place to relax. Take care of your fitness in the well-equipped gym with high-quality equipment. The location is excellent: Torrequebrada Golf Club is within walking distance and the nearest shop is just a kilometre away. Arroyo de Miel train station is also conveniently close, so you can get around easily. This apartment is being sold furnished and comes with two parking spaces and a spacious storage room.