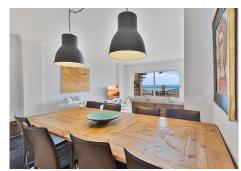

## R4965730

Benalmadena

REF# R4965730 595.000 €

| BEDS | BATHS | BUILT  | TERRACE |
|------|-------|--------|---------|
| 2    | 2     | 137 m² | 123 m²  |

A dream end-of-terrace apartment in the cozy Mediterra community in Nueva Torrequebrada, Benalmadena! Do you dream of a spacious and bright home with stunning panoramic views of the sea, mountains and valley? This stylish and very well-maintained apartment in the Mediterrano community is just for you! The apartment has two spacious bedrooms and two bathrooms. The living room has direct access to a spacious terrace with breathtaking sea views. The living room is connected to a fully equipped open kitchen. Go up the stairs and you will find yourself on a large 83 m² roof terrace, the perfect place to enjoy the sunshine all day long! The Mediterra community offers its residents a first-class lifestyle in a tropical setting. The magnificent gardens and three large swimming pools - one of which is open all year round make this the perfect place to relax. Take care of your fitness in the well-equipped gym with high-quality equipment. The location is excellent: Torrequebrada Golf Club is within walking distance and the nearest shop is just a kilometre away. Arroyo de Miel train station is also conveniently close, so you can get around easily. This apartment is being sold furnished and comes with two parking spaces and a spacious storage room.