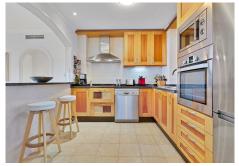

## R4965730

Benalmadena

REF# R4965730 595.000 €

| BEDS | BATHS | BUILT  | TERRACE |
|------|-------|--------|---------|
| 2    | 2     | 137 m² | 123 m²  |

A dream end-of-terrace apartment in the cozy Mediterra community in Nueva Torrequebrada, Benalmadena! Do you dream of a spacious and bright home with stunning panoramic views of the sea, mountains and valley? This stylish and very well-maintained apartment in the Mediterrano community is just for you! The apartment has two spacious bedrooms and two bathrooms. The living room has direct access to a spacious terrace with breathtaking sea views. The living room is connected to a fully equipped open kitchen. Go up the stairs and you will find yourself on a large 83 m² roof terrace, the perfect place to enjoy the sunshine all day long! The Mediterra community offers its residents a first-class lifestyle in a tropical setting. The magnificent gardens and three large swimming pools - one of which is open all year round make this the perfect place to relax. Take care of your fitness in the well-equipped gym with high-quality equipment. The location is excellent: Torrequebrada Golf Club is within walking distance and the nearest shop is just a kilometre away. Arroyo de Miel train station is also conveniently close, so you can get around easily. This apartment is being sold furnished and comes with two parking spaces and a spacious storage room.