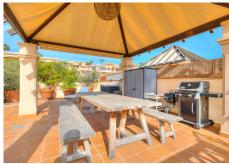

## R4965730

Benalmadena

REF# R4965730 595.000 €

| BEDS | BATHS | BUILT  | TERRACE |
|------|-------|--------|---------|
| 2    | 2     | 137 m² | 123 m²  |

A dream end-of-terrace apartment in the cozy Mediterra community in Nueva Torrequebrada, Benalmadena! Do you dream of a spacious and bright home with stunning panoramic views of the sea, mountains and valley? This stylish and very well-maintained apartment in the Mediterrano community is just for you! The apartment has two spacious bedrooms and two bathrooms. The living room has direct access to a spacious terrace with breathtaking sea views. The living room is connected to a fully equipped open kitchen. Go up the stairs and you will find yourself on a large 83 m² roof terrace, the perfect place to enjoy the sunshine all day long! The Mediterra community offers its residents a first-class lifestyle in a tropical setting. The magnificent gardens and three large swimming pools - one of which is open all year round make this the perfect place to relax. Take care of your fitness in the well-equipped gym with high-quality equipment. The location is excellent: Torrequebrada Golf Club is within walking distance and the nearest shop is just a kilometre away. Arroyo de Miel train station is also conveniently close, so you can get around easily. This apartment is being sold furnished and comes with two parking spaces and a spacious storage room.