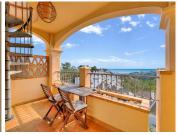

## R4965730

Benalmadena

REF# R4965730 595.000 €

| BEDS | BATHS | BUILT  | TERRACE |
|------|-------|--------|---------|
| 2    | 2     | 137 m² | 123 m²  |

A dream end-of-terrace apartment in the cozy Mediterra community in Nueva Torrequebrada, Benalmadena! Do you dream of a spacious and bright home with stunning panoramic views of the sea, mountains and valley? This stylish and very well-maintained apartment in the Mediterrano community is just for you! The apartment has two spacious bedrooms and two bathrooms. The living room has direct access to a spacious terrace with breathtaking sea views. The living room is connected to a fully equipped open kitchen. Go up the stairs and you will find yourself on a large 83 m² roof terrace, the perfect place to enjoy the sunshine all day long! The Mediterra community offers its residents a first-class lifestyle in a tropical setting. The magnificent gardens and three large swimming pools - one of which is open all year round make this the perfect place to relax. Take care of your fitness in the well-equipped gym with high-quality equipment. The location is excellent: Torrequebrada Golf Club is within walking distance and the nearest shop is just a kilometre away. Arroyo de Miel train station is also conveniently close, so you can get around easily. This apartment is being sold furnished and comes with two parking spaces and a spacious storage room.