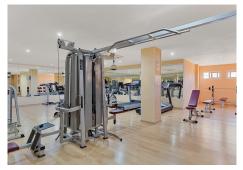

## R4965730

Benalmadena

REF# R4965730 595.000 €

| BEDS | BATHS | BUILT  | TERRACE |
|------|-------|--------|---------|
| 2    | 2     | 137 m² | 123 m²  |

A dream end-of-terrace apartment in the cozy Mediterra community in Nueva Torrequebrada, Benalmadena! Do you dream of a spacious and bright home with stunning panoramic views of the sea, mountains and valley? This stylish and very well-maintained apartment in the Mediterrano community is just for you! The apartment has two spacious bedrooms and two bathrooms. The living room has direct access to a spacious terrace with breathtaking sea views. The living room is connected to a fully equipped open kitchen. Go up the stairs and you will find yourself on a large 83 m² roof terrace, the perfect place to enjoy the sunshine all day long! The Mediterra community offers its residents a first-class lifestyle in a tropical setting. The magnificent gardens and three large swimming pools - one of which is open all year round make this the perfect place to relax. Take care of your fitness in the well-equipped gym with high-quality equipment. The location is excellent: Torrequebrada Golf Club is within walking distance and the nearest shop is just a kilometre away. Arroyo de Miel train station is also conveniently close, so you can get around easily. This apartment is being sold furnished and comes with two parking spaces and a spacious storage room.