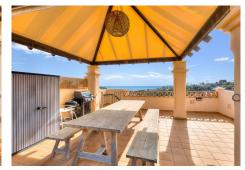

## R4965730

Benalmadena

REF# R4965730 595.000 €

| BEDS | BATHS | BUILT  | TERRACE |
|------|-------|--------|---------|
| 2    | 2     | 137 m² | 123 m²  |

A dream end-of-terrace apartment in the cozy Mediterra community in Nueva Torrequebrada, Benalmadena! Do you dream of a spacious and bright home with stunning panoramic views of the sea, mountains and valley? This stylish and very well-maintained apartment in the Mediterrano community is just for you! The apartment has two spacious bedrooms and two bathrooms. The living room has direct access to a spacious terrace with breathtaking sea views. The living room is connected to a fully equipped open kitchen. Go up the stairs and you will find yourself on a large 83 m² roof terrace, the perfect place to enjoy the sunshine all day long! The Mediterra community offers its residents a first-class lifestyle in a tropical setting. The magnificent gardens and three large swimming pools - one of which is open all year round make this the perfect place to relax. Take care of your fitness in the well-equipped gym with high-quality equipment. The location is excellent: Torrequebrada Golf Club is within walking distance and the nearest shop is just a kilometre away. Arroyo de Miel train station is also conveniently close, so you can get around easily. This apartment is being sold furnished and comes with two parking spaces and a spacious storage room.