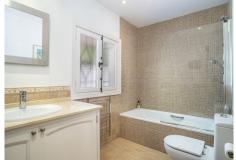

Accommodation: a good sized fully fitted kitchen with access to a utility area. Spacious living room with vaulted ceilings and wooden beams, and a charming open fireplace with French windows opening onto a lovely covered terrace. Separate dining room with access to the garden. Guest toilet. 3 double bedrooms and 2 bathrooms, the master being ensuite. There is a covered terrace used as a games room that could be converted into an extra guest bedroom (subject to planning).