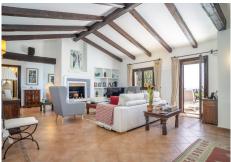

Accommodation: a good sized fully fitted kitchen with access to a utility area. Spacious living room with vaulted ceilings and wooden beams, and a charming open fireplace with French windows opening onto a lovely covered terrace. Separate dining room with access to the garden. Guest toilet. 3 double bedrooms and 2 bathrooms, the master being ensuite. There is a covered terrace used as a games room that could be converted into an extra guest bedroom (subject to planning).