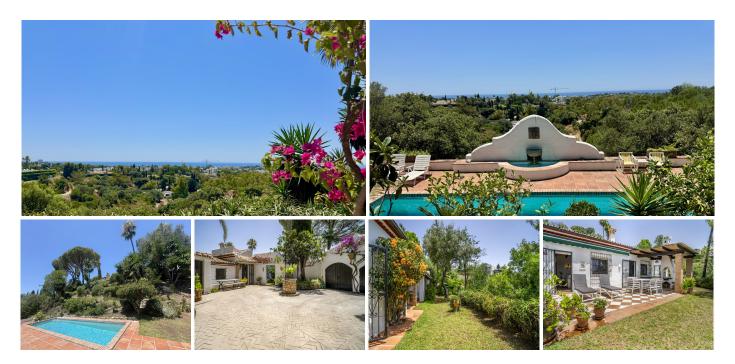

#### REF# R5079778 1.575.000 €

| BEDS | BATHS | BUILT  | PLOT    | TERRACE |
|------|-------|--------|---------|---------|
| 3    | 2.5   | 268 m² | 3964 m² | 74 m²   |

A charming and cozy Cortijo style villa, situated in Fuente del Espanto, only 5 minutes drive from San Pedro city center. The house is built on a single level and has magnificent open panoramic sea views from the main terrace and the garden which is south facing and very light and bright. The entrance hall of the house is accessed through a beautiful Andalusian style patio.

Accommodation: a good sized fully fitted kitchen with access to a utility area. Spacious living room with vaulted ceilings and wooden beams, and a charming open fireplace with French windows opening onto a lovely covered terrace. Separate dining room with access to the garden. Guest toilet. 3 double bedrooms and 2 bathrooms, the master being ensuite. There is a covered terrace used as a games room that could be converted into an extra guest bedroom (subject to planning).

The beautiful swimming pool is situated in the lower part of the garden with access by way of a gently sloping path. This allows total privacy for sun worshippers in a romantic and tranquil setting. There is an enclosed double garage that could be converted in a cozy guest house.