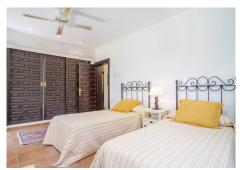

Accommodation: a good sized fully fitted kitchen with access to a utility area. Spacious living room with vaulted ceilings and wooden beams, and a charming open fireplace with French windows opening onto a lovely covered terrace. Separate dining room with access to the garden. Guest toilet. 3 double bedrooms and 2 bathrooms, the master being ensuite. There is a covered terrace used as a games room that could be converted into an extra guest bedroom (subject to planning).