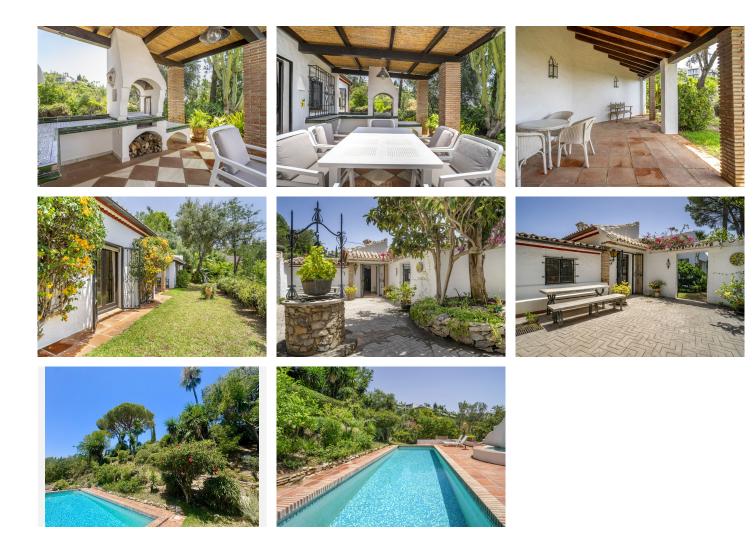

#### REF# R5079778 1.575.000 €

| BEDS | BATHS | BUILT  | PLOT    | TERRACE |
|------|-------|--------|---------|---------|
| 3    | 2.5   | 268 m² | 3964 m² | 74 m²   |

A charming and cozy Cortijo style villa, situated in Fuente del Espanto, only 5 minutes drive from San Pedro city center. The house is built on a single level and has magnificent open panoramic sea views from the main terrace and the garden which is south facing and very light and bright. The entrance hall of the house is accessed through a beautiful Andalusian style patio.

Accommodation: a good sized fully fitted kitchen with access to a utility area. Spacious living room with vaulted ceilings and wooden beams, and a charming open fireplace with French windows opening onto a lovely covered terrace. Separate dining room with access to the garden. Guest toilet. 3 double bedrooms and 2 bathrooms, the master being ensuite. There is a covered terrace used as a games room that could be converted into an extra guest bedroom (subject to planning).

The beautiful swimming pool is situated in the lower part of the garden with access by way of a gently sloping path. This allows total privacy for sun worshippers in a romantic and tranquil setting. There is an enclosed double garage that could be converted in a cozy guest house.