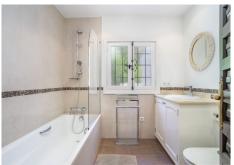

Accommodation: a good sized fully fitted kitchen with access to a utility area. Spacious living room with vaulted ceilings and wooden beams, and a charming open fireplace with French windows opening onto a lovely covered terrace. Separate dining room with access to the garden. Guest toilet. 3 double bedrooms and 2 bathrooms, the master being ensuite. There is a covered terrace used as a games room that could be converted into an extra guest bedroom (subject to planning).