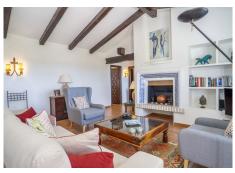

Accommodation: a good sized fully fitted kitchen with access to a utility area. Spacious living room with vaulted ceilings and wooden beams, and a charming open fireplace with French windows opening onto a lovely covered terrace. Separate dining room with access to the garden. Guest toilet. 3 double bedrooms and 2 bathrooms, the master being ensuite. There is a covered terrace used as a games room that could be converted into an extra guest bedroom (subject to planning).