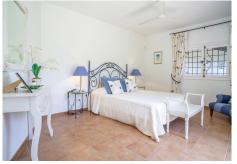

Accommodation: a good sized fully fitted kitchen with access to a utility area. Spacious living room with vaulted ceilings and wooden beams, and a charming open fireplace with French windows opening onto a lovely covered terrace. Separate dining room with access to the garden. Guest toilet. 3 double bedrooms and 2 bathrooms, the master being ensuite. There is a covered terrace used as a games room that could be converted into an extra guest bedroom (subject to planning).