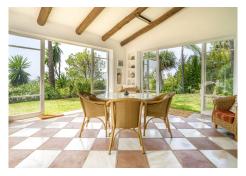

Accommodation: a good sized fully fitted kitchen with access to a utility area. Spacious living room with vaulted ceilings and wooden beams, and a charming open fireplace with French windows opening onto a lovely covered terrace. Separate dining room with access to the garden. Guest toilet. 3 double bedrooms and 2 bathrooms, the master being ensuite. There is a covered terrace used as a games room that could be converted into an extra guest bedroom (subject to planning).