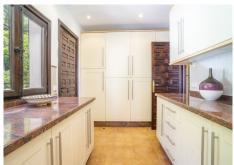

Accommodation: a good sized fully fitted kitchen with access to a utility area. Spacious living room with vaulted ceilings and wooden beams, and a charming open fireplace with French windows opening onto a lovely covered terrace. Separate dining room with access to the garden. Guest toilet. 3 double bedrooms and 2 bathrooms, the master being ensuite. There is a covered terrace used as a games room that could be converted into an extra guest bedroom (subject to planning).