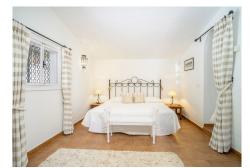

Accommodation: a good sized fully fitted kitchen with access to a utility area. Spacious living room with vaulted ceilings and wooden beams, and a charming open fireplace with French windows opening onto a lovely covered terrace. Separate dining room with access to the garden. Guest toilet. 3 double bedrooms and 2 bathrooms, the master being ensuite. There is a covered terrace used as a games room that could be converted into an extra guest bedroom (subject to planning).