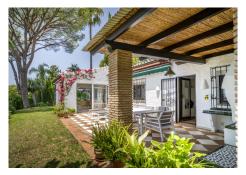

#### REF# R5079778 1.575.000 €

| BEDS | BATHS | BUILT  | PLOT    | TERRACE |
|------|-------|--------|---------|---------|
| 3    | 2.5   | 268 m² | 3964 m² | 74 m²   |

A charming and cozy Cortijo style villa, situated in Fuente del Espanto, only 5 minutes drive from San Pedro city center. The house is built on a single level and has magnificent open panoramic sea views from the main terrace and the garden which is south facing and very light and bright. The entrance hall of the house is accessed through a beautiful Andalusian style patio.

The beautiful swimming pool is situated in the lower part of the garden with access by way of a gently sloping path. This allows total privacy for sun worshippers in a romantic and tranquil setting. There is an enclosed double garage that could be converted in a cozy guest house.