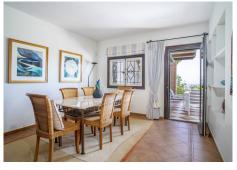

Accommodation: a good sized fully fitted kitchen with access to a utility area. Spacious living room with vaulted ceilings and wooden beams, and a charming open fireplace with French windows opening onto a lovely covered terrace. Separate dining room with access to the garden. Guest toilet. 3 double bedrooms and 2 bathrooms, the master being ensuite. There is a covered terrace used as a games room that could be converted into an extra guest bedroom (subject to planning).