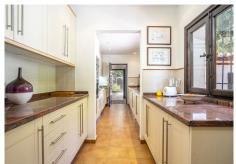

Accommodation: a good sized fully fitted kitchen with access to a utility area. Spacious living room with vaulted ceilings and wooden beams, and a charming open fireplace with French windows opening onto a lovely covered terrace. Separate dining room with access to the garden. Guest toilet. 3 double bedrooms and 2 bathrooms, the master being ensuite. There is a covered terrace used as a games room that could be converted into an extra guest bedroom (subject to planning).