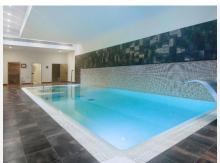

R4858363

Estepona

REF# R4858363 525.000 €

| BEDS | BATHS | BUILT  | TERRACE |
|------|-------|--------|---------|
| 2    | 2     | 100 m² | 30 m²   |

Magnificent first floor apartment in the gated luxury development with 24H security Benatalaya, Estepona. Southwest orientation with magnificent panoramic views to the sea, Gibraltar, the mountains and the golf course. Close to several golf courses, Atalaya, El Paraiso and Guadalmina, international schools and supermarkets. A few minutes drive to San Pedro and Estepona. Accommodation: Hall. Large living/dining room with direct access to the magnificent covered terrace. Fully equipped kitchen with top quality appliances and marble countertops. 2 double bedrooms. 2 bathrooms. The master bedroom has access to the terrace. Sea views also from the second bedroom. 1 parking space and 1 storage room included. The development has extensive tropical gardens, spa with indoor pool and sauna, gym and 4 outdoor pools.