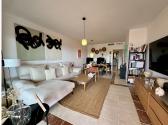

R4858363

Estepona

REF# R4858363 525.000 €

| BEDS | BATHS | BUILT  | TERRACE |
|------|-------|--------|---------|
| 2    | 2     | 100 m² | 30 m²   |

Magnificent first floor apartment in the gated luxury development with 24H security Benatalaya, Estepona. Southwest orientation with magnificent panoramic views to the sea, Gibraltar, the mountains and the golf course. Close to several golf courses, Atalaya, El Paraiso and Guadalmina, international schools and supermarkets. A few minutes drive to San Pedro and Estepona. Accommodation: Hall. Large living/dining room with direct access to the magnificent covered terrace. Fully equipped kitchen with top quality appliances and marble countertops. 2 double bedrooms. 2 bathrooms. The master bedroom has access to the terrace. Sea views also from the second bedroom. 1 parking space and 1 storage room included. The development has extensive tropical gardens, spa with indoor pool and sauna, gym and 4 outdoor pools.