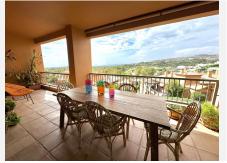

R4858363

Estepona

REF# R4858363 525.000 €

| BEDS | BATHS | BUILT  | TERRACE |
|------|-------|--------|---------|
| 2    | 2     | 100 m² | 30 m²   |

Magnificent first floor apartment in the gated luxury development with 24H security Benatalaya, Estepona. Southwest orientation with magnificent panoramic views to the sea, Gibraltar, the mountains and the golf course. Close to several golf courses, Atalaya, El Paraiso and Guadalmina, international schools and supermarkets. A few minutes drive to San Pedro and Estepona. Accommodation: Hall. Large living/dining room with direct access to the magnificent covered terrace. Fully equipped kitchen with top quality appliances and marble countertops. 2 double bedrooms. 2 bathrooms. The master bedroom has access to the terrace. Sea views also from the second bedroom. 1 parking space and 1 storage room included. The development has extensive tropical gardens, spa with indoor pool and sauna, gym and 4 outdoor pools.