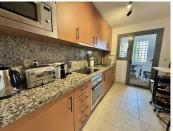

R4858363

Estepona

REF# R4858363 525.000 €

| BEDS | BATHS | BUILT  | TERRACE |
|------|-------|--------|---------|
| 2    | 2     | 100 m² | 30 m²   |

Magnificent first floor apartment in the gated luxury development with 24H security Benatalaya, Estepona. Southwest orientation with magnificent panoramic views to the sea, Gibraltar, the mountains and the golf course. Close to several golf courses, Atalaya, El Paraiso and Guadalmina, international schools and supermarkets. A few minutes drive to San Pedro and Estepona. Accommodation: Hall. Large living/dining room with direct access to the magnificent covered terrace. Fully equipped kitchen with top quality appliances and marble countertops. 2 double bedrooms. 2 bathrooms. The master bedroom has access to the terrace. Sea views also from the second bedroom. 1 parking space and 1 storage room included. The development has extensive tropical gardens, spa with indoor pool and sauna, gym and 4 outdoor pools.