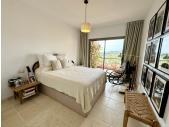

R4858363

Estepona

REF# R4858363 525.000 €

| BEDS | BATHS | BUILT  | TERRACE |
|------|-------|--------|---------|
| 2    | 2     | 100 m² | 30 m²   |

Magnificent first floor apartment in the gated luxury development with 24H security Benatalaya, Estepona. Southwest orientation with magnificent panoramic views to the sea, Gibraltar, the mountains and the golf course. Close to several golf courses, Atalaya, El Paraiso and Guadalmina, international schools and supermarkets. A few minutes drive to San Pedro and Estepona. Accommodation: Hall. Large living/dining room with direct access to the magnificent covered terrace. Fully equipped kitchen with top quality appliances and marble countertops. 2 double bedrooms. 2 bathrooms. The master bedroom has access to the terrace. Sea views also from the second bedroom. 1 parking space and 1 storage room included. The development has extensive tropical gardens, spa with indoor pool and sauna, gym and 4 outdoor pools.