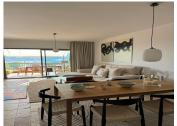

R4858363

Estepona

REF# R4858363 525.000 €

| BEDS | BATHS | BUILT  | TERRACE |
|------|-------|--------|---------|
| 2    | 2     | 100 m² | 30 m²   |

Magnificent first floor apartment in the gated luxury development with 24H security Benatalaya, Estepona. Southwest orientation with magnificent panoramic views to the sea, Gibraltar, the mountains and the golf course. Close to several golf courses, Atalaya, El Paraiso and Guadalmina, international schools and supermarkets. A few minutes drive to San Pedro and Estepona. Accommodation: Hall. Large living/dining room with direct access to the magnificent covered terrace. Fully equipped kitchen with top quality appliances and marble countertops. 2 double bedrooms. 2 bathrooms. The master bedroom has access to the terrace. Sea views also from the second bedroom. 1 parking space and 1 storage room included. The development has extensive tropical gardens, spa with indoor pool and sauna, gym and 4 outdoor pools.