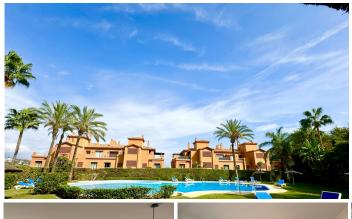

R4858363

Estepona

REF# R4858363 525.000 €

| BEDS | BATHS | BUILT  | TERRACE |
|------|-------|--------|---------|
| 2    | 2     | 100 m² | 30 m²   |

Magnificent first floor apartment in the gated luxury development with 24H security Benatalaya, Estepona. Southwest orientation with magnificent panoramic views to the sea, Gibraltar, the mountains and the golf course. Close to several golf courses, Atalaya, El Paraiso and Guadalmina, international schools and supermarkets. A few minutes drive to San Pedro and Estepona. Accommodation: Hall. Large living/dining room with direct access to the magnificent covered terrace. Fully equipped kitchen with top quality appliances and marble countertops. 2 double bedrooms. 2 bathrooms. The master bedroom has access to the terrace. Sea views also from the second bedroom. 1 parking space and 1 storage room included. The development has extensive tropical gardens, spa with indoor pool and sauna, gym and 4 outdoor pools.