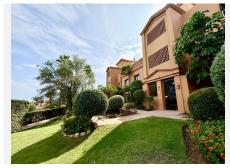

R4858363

Estepona

REF# R4858363 525.000 €

| BEDS | BATHS | BUILT  | TERRACE |
|------|-------|--------|---------|
| 2    | 2     | 100 m² | 30 m²   |

Magnificent first floor apartment in the gated luxury development with 24H security Benatalaya, Estepona. Southwest orientation with magnificent panoramic views to the sea, Gibraltar, the mountains and the golf course. Close to several golf courses, Atalaya, El Paraiso and Guadalmina, international schools and supermarkets. A few minutes drive to San Pedro and Estepona. Accommodation: Hall. Large living/dining room with direct access to the magnificent covered terrace. Fully equipped kitchen with top quality appliances and marble countertops. 2 double bedrooms. 2 bathrooms. The master bedroom has access to the terrace. Sea views also from the second bedroom. 1 parking space and 1 storage room included. The development has extensive tropical gardens, spa with indoor pool and sauna, gym and 4 outdoor pools.