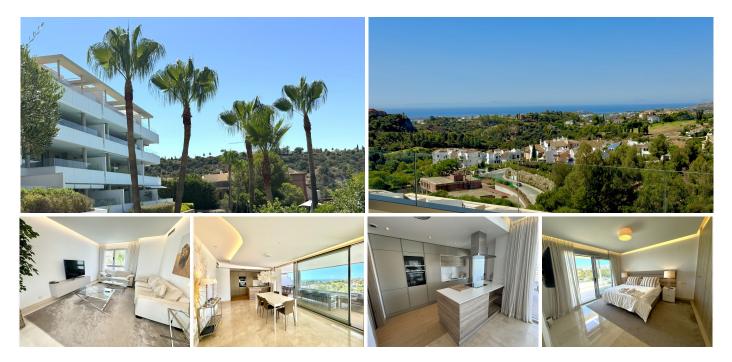

## Benahavís

REF# R4787032 1.050.000 €

| BEDS | BATHS | BUILT  | TERRACE |
|------|-------|--------|---------|
| 3    | 3     | 161 m² | 45 m²   |

Spectacular fully furnished penthouse in the exclusive gated community Botanic, Reserva de Al Cuz Cuz Benahavis. 5 kilometers to San Pedro and all kinds of services and amenities. South facing with spectacular panoramic views of the sea and the mountains. Accommodation: Hall. Spacious and bright living/dining room with large windows with direct access to the magnificent covered terrace from where we can appreciate Gibraltar and the African Coast. Fully fitted American kitchen with top quality appliances and pantry. 3 double bedrooms. The master bedroom is located on the upper floor with access to a large terrace with a chill out area, jacuzzi and sun loungers. 3 bathrooms (2 of them en suite). 2 parking spaces and 1 storage room. The complex has extensive tropical gardens and 2 swimming pools.