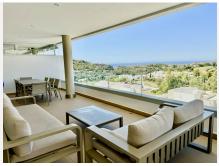

## Benahavís

REF# R4787032 1.050.000 €

| BEDS | BATHS | BUILT  | TERRACE |
|------|-------|--------|---------|
| 3    | 3     | 161 m² | 45 m²   |

Spectacular fully furnished penthouse in the exclusive gated community Botanic, Reserva de Al Cuz Cuz Benahavis. 5 kilometers to San Pedro and all kinds of services and amenities. South facing with spectacular panoramic views of the sea and the mountains. Accommodation: Hall. Spacious and bright living/dining room with large windows with direct access to the magnificent covered terrace from where we can appreciate Gibraltar and the African Coast. Fully fitted American kitchen with top quality appliances and pantry. 3 double bedrooms. The master bedroom is located on the upper floor with access to a large terrace with a chill out area, jacuzzi and sun loungers. 3 bathrooms (2 of them en suite). 2 parking spaces and 1 storage room. The complex has extensive tropical gardens and 2 swimming pools.