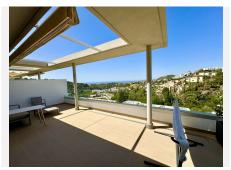

## Benahavís

REF# R4787032 1.050.000 €

| BEDS | BATHS | BUILT  | TERRACE |
|------|-------|--------|---------|
| 3    | 3     | 161 m² | 45 m²   |

Spectacular fully furnished penthouse in the exclusive gated community Botanic, Reserva de Al Cuz Cuz Benahavis. 5 kilometers to San Pedro and all kinds of services and amenities. South facing with spectacular panoramic views of the sea and the mountains. Accommodation: Hall. Spacious and bright living/dining room with large windows with direct access to the magnificent covered terrace from where we can appreciate Gibraltar and the African Coast. Fully fitted American kitchen with top quality appliances and pantry. 3 double bedrooms. The master bedroom is located on the upper floor with access to a large terrace with a chill out area, jacuzzi and sun loungers. 3 bathrooms (2 of them en suite). 2 parking spaces and 1 storage room. The complex has extensive tropical gardens and 2 swimming pools.