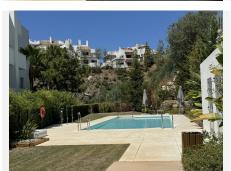

## Benahavís

REF# R4787032 1.050.000 €

| BEDS | BATHS | BUILT  | TERRACE |
|------|-------|--------|---------|
| 3    | 3     | 161 m² | 45 m²   |

Spectacular fully furnished penthouse in the exclusive gated community Botanic, Reserva de Al Cuz Cuz Benahavis. 5 kilometers to San Pedro and all kinds of services and amenities. South facing with spectacular panoramic views of the sea and the mountains. Accommodation: Hall. Spacious and bright living/dining room with large windows with direct access to the magnificent covered terrace from where we can appreciate Gibraltar and the African Coast. Fully fitted American kitchen with top quality appliances and pantry. 3 double bedrooms. The master bedroom is located on the upper floor with access to a large terrace with a chill out area, jacuzzi and sun loungers. 3 bathrooms (2 of them en suite). 2 parking spaces and 1 storage room. The complex has extensive tropical gardens and 2 swimming pools.