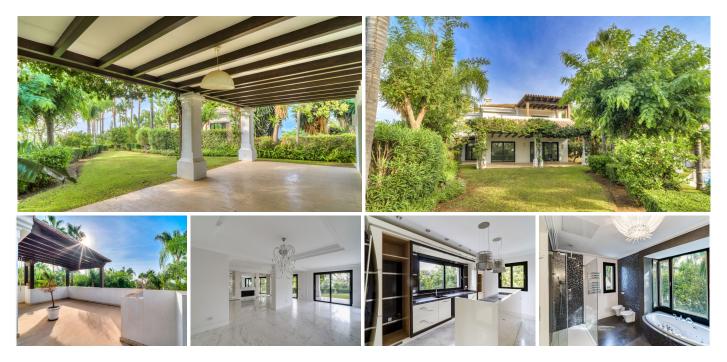

## R5040577 The Golden Mile

REF# R5040577 3.150.000 €

| BEDS | BATHS | BUILT  | PLOT   | TERRACE |
|------|-------|--------|--------|---------|
| 6    | 9.5   | 555 m² | 500 m² | 105 m²  |

Wonderful six-bedroom, southwest-facing luxury villa in Lomas de Magna Marbella, one of the most prestigious complexes on Marbella's Golden Mile.

The villa is situated within a gated community that offers 24-hour security service, two large communal pools, and lush tropical

gardens of incredible beauty. It is conveniently located close to all amenities, including supermarkets, shops, restaurants, schools, and golf courses, and is only a five-minute drive from the sea.

This incredible property spans three floors. The main floor features an entrance hall, a spacious living room with direct access to a semi-covered terrace that includes tropical gardens with dining spaces and a chill-out area, as well as a private exit to the communal pool. There is also a bright bedroom with an en-suite bathroom, a large fully equipped kitchen, and a guest toilet on this floor.

The upper floor has three bedrooms, each with an en-suite bathroom, and a sunny terrace with partial sea views.

+34 951 123 083 | +44 (0)330 179 8687 | info@idiliqestates.com Local 28, Edificio D, Centro de Negocios Puerta de Banús, N-340, Km 175, 29660 Nueva Andlaucia

## IDILIQ ESTATES

The basement comprises two additional bedrooms with bathrooms, a games room, a laundry room, a sauna, a hammam, and a garage with enough space for four cars. The house also has its own elevator.