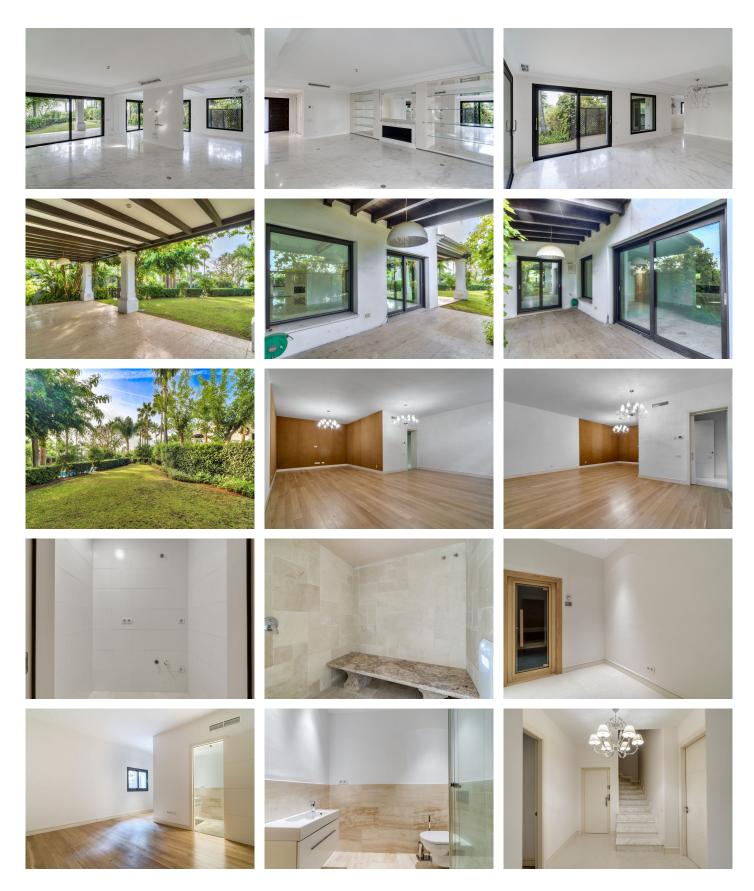

This incredible property spans three floors. The main floor features an entrance hall, a spacious living room with direct access to a semi-covered terrace that includes tropical gardens with dining spaces and a chill-out area, as well as a private exit to the communal pool. There is also a bright bedroom with an en-suite bathroom, a large fully equipped kitchen, and a guest toilet on this floor.

The upper floor has three bedrooms, each with an en-suite bathroom, and a sunny terrace with partial sea views.

+34 951 123 083 | +44 (0)330 179 8687 | info@idiliqestates.com Local 28, Edificio D, Centro de Negocios Puerta de Banús, N-340, Km 175, 29660 Nueva Andlaucia

## IDILIQ ESTATES

The basement comprises two additional bedrooms with bathrooms, a games room, a laundry room, a sauna, a hammam, and a garage with enough space for four cars. The house also has its own elevator.

Please note that the villa is offered unfurnished, allowing you the opportunity to update and personalize it to your taste. The materials used in its construction and interior decoration are of the highest quality, reflecting the luxury of this property.