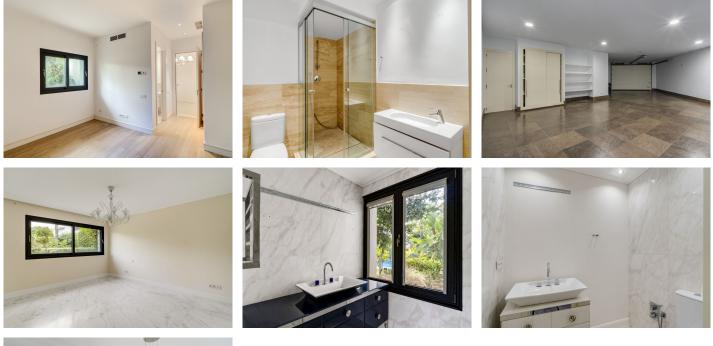

## IDILIQ ESTATES

The basement comprises two additional bedrooms with bathrooms, a games room, a laundry room, a sauna, a hammam, and a garage with enough space for four cars. The house also has its own elevator.

Please note that the villa is offered unfurnished, allowing you the opportunity to update and personalize it to your taste. The materials used in its construction and interior decoration are of the highest quality, reflecting the luxury of this property.