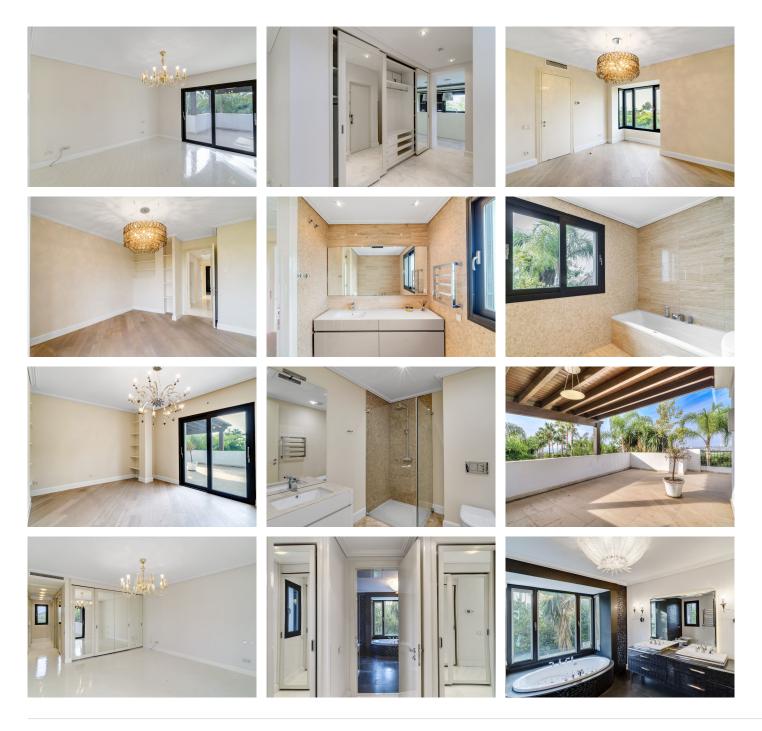

This incredible property spans three floors. The main floor features an entrance hall, a spacious living room with direct access to a semi-covered terrace that includes tropical gardens with dining spaces and a chill-out area, as well as a private exit to the communal pool. There is also a bright bedroom with an en-suite bathroom, a large fully equipped kitchen, and a guest toilet on this floor.

The upper floor has three bedrooms, each with an en-suite bathroom, and a sunny terrace with partial sea views.

+34 951 123 083 | +44 (0)330 179 8687 | info@idiliqestates.com Local 28, Edificio D, Centro de Negocios Puerta de Banús, N-340, Km 175, 29660 Nueva Andlaucia

## IDILIQ ESTATES

The basement comprises two additional bedrooms with bathrooms, a games room, a laundry room, a sauna, a hammam, and a garage with enough space for four cars. The house also has its own elevator.

Please note that the villa is offered unfurnished, allowing you the opportunity to update and personalize it to your taste. The materials used in its construction and interior decoration are of the highest quality, reflecting the luxury of this property.