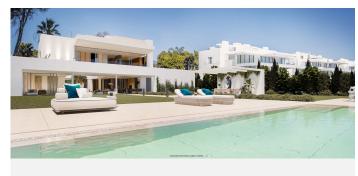

Set on the best plot of land at the very front line of the Mediterranean Sea between Marbella and Estepona.

Set on a 3.000 m2 plot of land with more than 35 metres of frontage to the beach, thisd impressive villa counts with a total built area of more than 1.349 m2 surrounded by more than 1.640 m2 of gardens.

South facing, with complete privacy, the interior is full of light and views. The shape of the villa has been designed to achieve the maximum frontage to the sea to emphasize the endless views.

The plot is completely gated and private and enjoys direct access to the promenade and the beach.

Impressive gardens with modern style and Mediterranean essence surround the propertry". Most of these gardens are spread between the villa and the sea like a large green meadow.

A new concept of overflow swimming pool lies in the southern part of the gardens, on a complete front-line beach position, this pool is run by salt chlorination system. The infinity side of the pool gives the final touch, allowing an amazing visual integration of both waters, the pool one with the sea one.