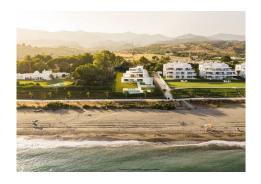

Set on the best plot of land at the very front line of the Mediterranean Sea between Marbella and Estepona.

Set on a 3.000 m2 plot of land with more than 35 metres of frontage to the beach, thisd impressive villa counts with a total built area of more than 1.349 m2 surrounded by more than 1.640 m2 of gardens.

South facing, with complete privacy, the interior is full of light and views. The shape of the villa has been designed to achieve the maximum frontage to the sea to emphasize the endless views.

The plot is completely gated and private and enjoys direct access to the promenade and the beach.

Impressive gardens with modern style and Mediterranean essence surround the propertry". Most of these gardens are spread between the villa and the sea like a large green meadow.

A new concept of overflow swimming pool lies in the southern part of the gardens, on a complete front-line beach position, this pool is run by salt chlorination system. The infinity side of the pool gives the final touch, allowing an amazing visual integration of both waters, the pool one with the sea one.