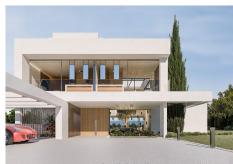

Set on the best plot of land at the very front line of the Mediterranean Sea between Marbella and Estepona.

Set on a 3.000 m2 plot of land with more than 35 metres of frontage to the beach, thisd impressive villa counts with a total built area of more than 1.349 m2 surrounded by more than 1.640 m2 of gardens.

South facing, with complete privacy, the interior is full of light and views. The shape of the villa has been designed to achieve the maximum frontage to the sea to emphasize the endless views.

The plot is completely gated and private and enjoys direct access to the promenade and the beach.