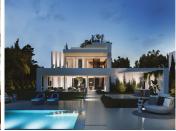

Set on the best plot of land at the very front line of the Mediterranean Sea between Marbella and Estepona.

Set on a 3.000 m2 plot of land with more than 35 metres of frontage to the beach, thisd impressive villa counts with a total built area of more than 1.349 m2 surrounded by more than 1.640 m2 of gardens.

South facing, with complete privacy, the interior is full of light and views. The shape of the villa has been designed to achieve the maximum frontage to the sea to emphasize the endless views.

The plot is completely gated and private and enjoys direct access to the promenade and the beach.

Impressive gardens with modern style and Mediterranean essence surround the propertry". Most of these gardens are spread between the villa and the sea like a large green meadow.

A new concept of overflow swimming pool lies in the southern part of the gardens, on a complete front-line beach position, this pool is run by salt chlorination system. The infinity side of the pool gives the final touch, allowing an amazing visual integration of both waters, the pool one with the sea one.