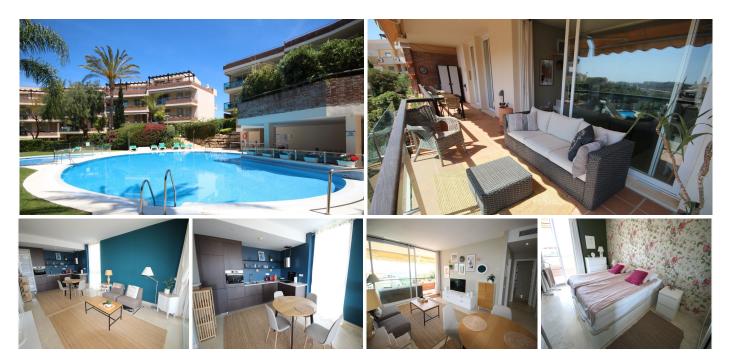

## 

| BEDS | BATHS | BUILT | TERRACE |
|------|-------|-------|---------|
| 2    | 2     | 86 m² | 30 m²   |

This modern 2 bedroom 2 bathroom luxury south east facing elevated ground floor apartment with mountain views is situated within a beautifully kept complex next to the prestigious Miraflores Golf club bar and restaurant. Finished to a very high standard and only a few minutes drive to the beach bars and restaurants of the famous fishing village of La Cala de Mijas. The property consists of a spacious lounge/diner. A fully fitted modern open plan kitchen, 2 large double bedrooms with fitted mirrored wardrobes, 2 bathrooms (1 en suite) both bedrooms benefit from having patio doors leading out to the large 30m sun terrace looking onto the mountains and La Cala de Mijas. This apartment is finished to a very high standard, with marble flooring throughout, fully tiled marble bathrooms, air con (H&C), video entry phone, Satellite TV, alarm, etc. Covered parking space included in the price. This peaceful complex has beautiful, very well maintained tropical gardens which includes a water / pond feature. It also has a large pool and children's pool with onsite gymnasium and sauna. Situated next door to the prestigious golf club bar and restaurant it is a very luxurious sought after complex. 3 mins to the beach restaurants and bars of La Cala de Mijas and only 25 mins to Malaga airport