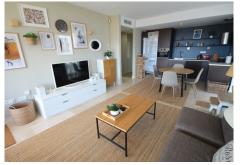

## 

| BEDS | BATHS | BUILT | TERRACE |
|------|-------|-------|---------|
| 2    | 2     | 86 m² | 30 m²   |

This modern 2 bedroom 2 bathroom luxury south east facing elevated ground floor apartment with mountain views is situated within a beautifully kept complex next to the prestigious Miraflores Golf club bar and restaurant. Finished to a very high standard and only a few minutes drive to the beach bars and restaurants of the famous fishing village of La Cala de Mijas. The property consists of a spacious lounge/diner. A fully fitted modern open plan kitchen, 2 large double bedrooms with fitted mirrored wardrobes, 2 bathrooms (1 en suite) both bedrooms benefit from having patio doors leading out to the large 30m sun terrace looking onto the mountains and La Cala de Mijas. This apartment is finished to a very high standard, with marble flooring throughout, fully tiled marble bathrooms, air con (H&C), video entry phone, Satellite TV, alarm, etc. Covered parking space included in the price. This peaceful complex has beautiful, very well maintained tropical gardens which includes a water / pond feature. It also has a large pool and children's pool with onsite gymnasium and sauna. Situated next door to the prestigious golf club bar and restaurant it is a very luxurious sought after complex. 3 mins to the beach restaurants and bars of La Cala de Mijas and only 25 mins to Malaga airport