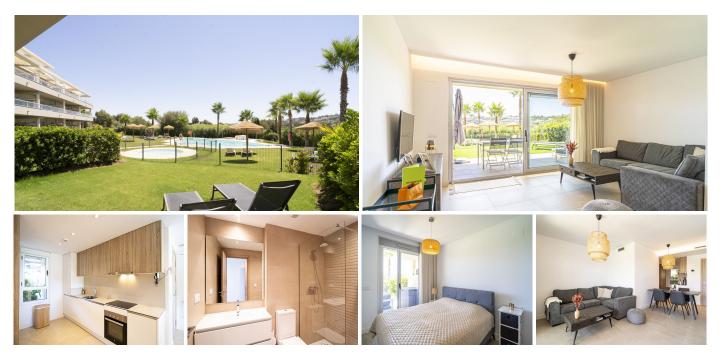

## REF# R4857616 425.000 €

| BEDS | BATHS | BUILT | TERRACE |
|------|-------|-------|---------|
| 2    | 2     | 80 m² | 23 m²   |

- Small and private gated community which offers a communal pool and beautiful gardens, and a covered parking area with assigned private parking for each property. - Comfortable & open plan distribution with a bright living room, a modern kitchen, 2 bedrooms and 2 bathrooms. - South facing apartment with a large terrace and additionally a garden to enjoy the outdoor spanish lifestyle. - Central hot/cold air-conditioning, electric shutters in bedrooms, solar panels producing hot water, "B" energy efficiency rate. - 24-hour-security within La Cala Resort. Become part of a luxury Resort & enjoy the extraordinary facilities with the special rates that the Privilege Card offers. This card is exclusively available by purchasing your property through our office.