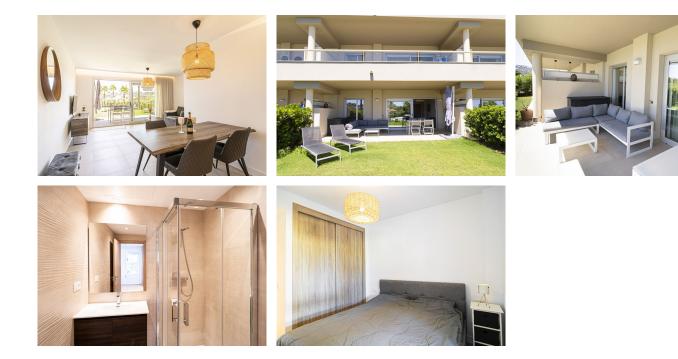

## REF# R4857616 425.000 €

| BEDS | BATHS | BUILT | TERRACE |
|------|-------|-------|---------|
| 2    | 2     | 80 m² | 23 m²   |

- Small and private gated community which offers a communal pool and beautiful gardens, and a covered parking area with assigned private parking for each property. - Comfortable & open plan distribution with a bright living room, a modern kitchen, 2 bedrooms and 2 bathrooms. - South facing apartment with a large terrace and additionally a garden to enjoy the outdoor spanish lifestyle. - Central hot/cold air-conditioning, electric shutters in bedrooms, solar panels producing hot water, "B" energy efficiency rate. - 24-hour-security within La Cala Resort. Become part of a luxury Resort & enjoy the extraordinary facilities with the special rates that the Privilege Card offers. This card is exclusively available by purchasing your property through our office.