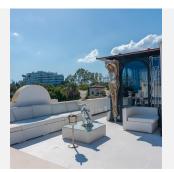

The master bedroom includes an en-suite bathroom, as does the second bedroom. Both are bright and comfortable. From the dining area, a staircase leads to the upper level, where there's an additional conservatory-style bedroom with a jacuzzi and direct access to a large 65 m² solarium. This rooftop space includes a private plunge pool and enjoys excellent views.

One of the key advantages of this property is that the upper floor has its own private access via the elevator, making it easy to convert into a fully independent apartment if desired. The sale price includes an underground parking space, and a storage room.