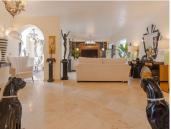

As you enter the apartment, the sense of space is immediately noticeable thanks to its open layout. The main floor features a large living area, a separate dining room, and an additional lounge with open views over the golf course. The fully equipped kitchen matches the overall quality of the home.