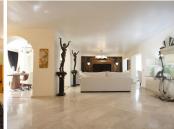

As you enter the apartment, the sense of space is immediately noticeable thanks to its open layout. The main floor features a large living area, a separate dining room, and an additional lounge with open views over the golf course. The fully equipped kitchen matches the overall quality of the home.