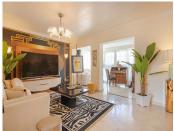

As you enter the apartment, the sense of space is immediately noticeable thanks to its open layout. The main floor features a large living area, a separate dining room, and an additional lounge with open views over the golf course. The fully equipped kitchen matches the overall quality of the home.