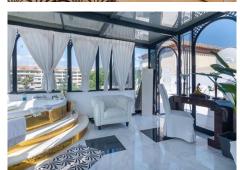

As you enter the apartment, the sense of space is immediately noticeable thanks to its open layout. The main floor features a large living area, a separate dining room, and an additional lounge with open views over the golf course. The fully equipped kitchen matches the overall quality of the home.

The master bedroom includes an en-suite bathroom, as does the second bedroom. Both are bright and comfortable. From the dining area, a staircase leads to the upper level, where there's an additional conservatory-style bedroom with a jacuzzi and direct access to a large 65 m² solarium. This rooftop space includes a private plunge pool and enjoys excellent views.