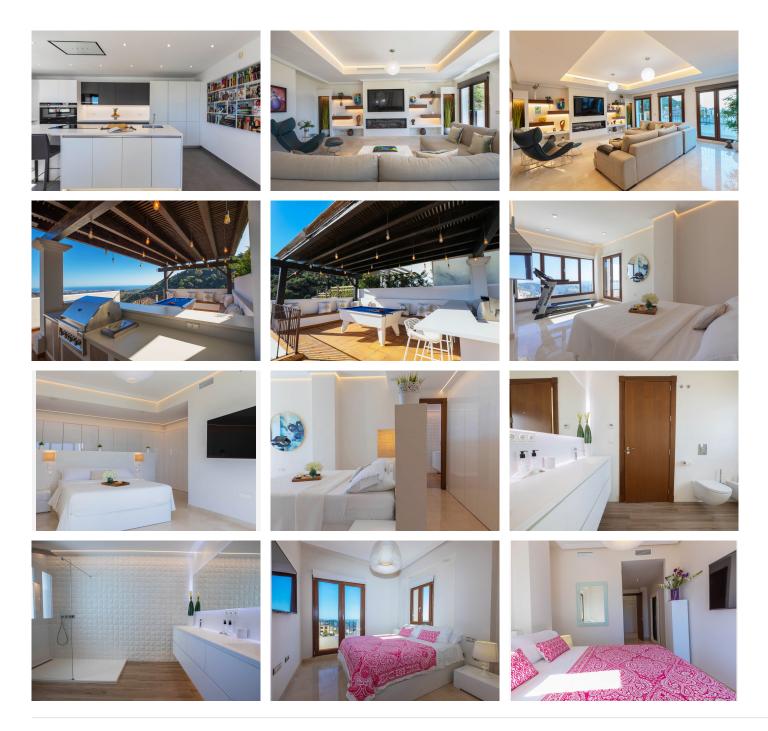

#### Benahavís

REF# R4965508 1.600.000 €

| BEDS | BATHS | BUILT  | PLOT   | TERRACE |
|------|-------|--------|--------|---------|
| 4    | 4.5   | 492 m² | 538 m² | 136 m²  |

Nestled in an exclusive urbanization with 24-hour security, this magnificent villa offers a life of luxury and comfort in a privileged setting. Distributed over four floors, every corner of this property has been designed to maximize comfort and sea views. On the main floor, you'll find a modern open kitchen seamlessly integrated with the living-dining area, creating an ideal space for family gatherings and entertaining friends. This floor also includes a convenient guest restroom. The first floor features 3 en-suite bedrooms, each thoughtfully designed to ensure privacy and comfort. On the lower floor, there is a beauty room with an ensuite bathroom, perfect for relaxing and pampering yourself in the comfort of your home, a music room, laundry room, and wine cellar, as well as a garage with space for 2 vehicles, offering both functionality and style. The rooftop is a true oasis, complete with an outdoor kitchen and pergola, perfect for savoring the stunning sea views and creating unforgettable outdoor moments. The villa is equipped with an elevator, heated pool, and central air conditioning for both hot and cold, as well as underfloor heating on the main living floor and upstairs bathrooms, ensuring a luxurious and comfortable living experience year-round. Don't miss the opportunity to live in this exceptional villa in Benahavís Pueblo, where lifestyle meets nature and tranquility! Detached Villa, Benahavís, Costa del Sol. 4 Bedrooms, 4.5 Bathrooms, Built 492 m<sup>2</sup>, Terrace 136 m<sup>2</sup>, Garden/Plot 538 m<sup>2</sup>. Setting : Village, Mountain Pueblo, Close To Shops, Close To +34 951 123 083 | +44 (0)330 179 8687 | info@idiligestates.com Local 28, Edificio D, Centro de Negocios Puerta de Banús, N-340, Km 175, 29660 Nueva Andlaucia

Schools, Urbanisation. Orientation : South East. Condition : Excellent, Recently Renovated, Recently Refurbished. Pool : Private, Heated. Climate Control : Air Conditioning, Fireplace, U/F Heating, U/F/H Bathrooms. Views : Sea, Mountain, Country, Panoramic, Pool. Features : Covered Terrace, Lift, Fitted Wardrobes, Private Terrace, Solarium, Utility Room, Ensuite Bathroom, Marble Flooring, Double Glazing. Furniture : Not Furnished. Kitchen : Fully Fitted. Garden : Private. Security : Gated Complex, 24 Hour Security. Parking : Garage, Private. Utilities : Electricity, Drinkable Water. Category : Luxury, Resale.