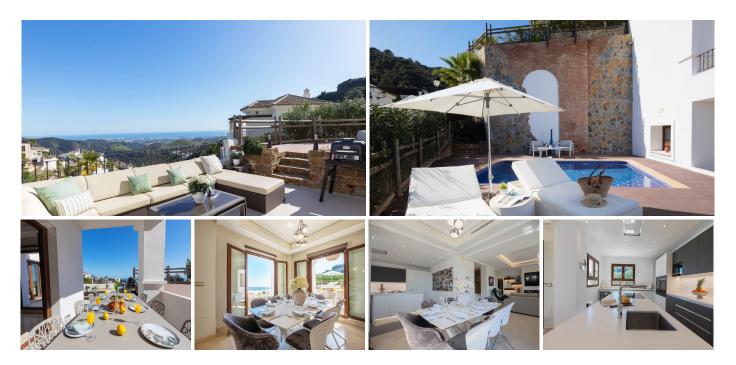

#### Benahavís

REF# R4965508 1.600.000 €

| BEDS | BATHS | BUILT  | PLOT   | TERRACE |
|------|-------|--------|--------|---------|
| 4    | 4.5   | 492 m² | 538 m² | 136 m²  |

Nestled in an exclusive urbanization with 24-hour security, this magnificent villa offers a life of luxury and comfort in a privileged setting. Distributed over four floors, every corner of this property has been designed to maximize comfort and sea views. On the main floor, you'll find a modern open kitchen seamlessly integrated with the living-dining area, creating an ideal space for family gatherings and entertaining friends. This floor also includes a convenient guest restroom. The first floor features 3 en-suite bedrooms, each thoughtfully designed to ensure privacy and comfort. On the lower floor, there is a beauty room with an ensuite bathroom, perfect for relaxing and pampering yourself in the comfort of your home, a music room, laundry room, and wine cellar, as well as a garage with space for 2 vehicles, offering both functionality and style. The rooftop is a true oasis, complete with an outdoor kitchen and pergola, perfect for savoring the stunning sea views and creating unforgettable outdoor moments. The villa is equipped with an elevator, heated pool, and central air conditioning for both hot and cold, as well as underfloor heating on the main living floor and upstairs bathrooms, ensuring a luxurious and comfortable living experience year-round. Don't miss the opportunity to live in this exceptional villa in Benahavís Pueblo, where lifestyle meets nature and tranquility! Detached Villa, Benahavís, Costa del Sol. 4 Bedrooms, 4.5 Bathrooms, Built 492 m<sup>2</sup>, Terrace 136 m<sup>2</sup>, Garden/Plot 538 m<sup>2</sup>. Setting : Village, Mountain Pueblo, Close To Shops, Close To +34 951 123 083 | +44 (0)330 179 8687 | info@idiligestates.com Local 28, Edificio D, Centro de Negocios Puerta de Banús, N-340, Km 175, 29660 Nueva Andlaucia

Schools, Urbanisation. Orientation : South East. Condition : Excellent, Recently Renovated, Recently Refurbished. Pool : Private, Heated. Climate Control : Air Conditioning, Fireplace, U/F Heating, U/F/H Bathrooms. Views : Sea, Mountain, Country, Panoramic, Pool. Features : Covered Terrace, Lift, Fitted Wardrobes, Private Terrace, Solarium, Utility Room, Ensuite Bathroom, Marble Flooring, Double Glazing. Furniture : Not Furnished. Kitchen : Fully Fitted. Garden : Private. Security : Gated Complex, 24 Hour Security. Parking : Garage, Private. Utilities : Electricity, Drinkable Water. Category : Luxury, Resale.