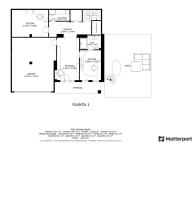

#### Benahavís

REF# R4965508 1.600.000 €

| BEDS | BATHS | BUILT  | PLOT   | TERRACE |
|------|-------|--------|--------|---------|
| 4    | 4.5   | 492 m² | 538 m² | 136 m²  |

Nestled in an exclusive urbanization with 24-hour security, this magnificent villa offers a life of luxury and comfort in a privileged setting. Distributed over four floors, every corner of this property has been designed to maximize comfort and sea views. On the main floor, you'll find a modern open kitchen seamlessly integrated with the living-dining area, creating an ideal space for family gatherings and entertaining friends. This floor also includes a convenient guest restroom. The first floor features 3 en-suite bedrooms, each thoughtfully designed to ensure privacy and comfort. On the lower floor, there is a beauty room with an ensuite bathroom, perfect for relaxing and pampering yourself in the comfort of your home, a music room, laundry room, and wine cellar, as well as a garage with space for 2 vehicles, offering both functionality and style. The rooftop is a true oasis, complete with an outdoor kitchen and pergola, perfect for savoring the stunning sea views and creating unforgettable outdoor moments. The villa is equipped with an elevator, heated pool, and central air conditioning for both hot and cold, as well as underfloor heating on the main living floor and upstairs bathrooms, ensuring a luxurious and comfortable living experience year-round. Don't miss the opportunity to live in this exceptional villa in Benahavís Pueblo, where lifestyle meets nature and tranquility! Detached Villa, Benahavís, Costa del Sol. 4 Bedrooms, 4.5 Bathrooms, Built 492 m<sup>2</sup>, Terrace 136 m<sup>2</sup>, Garden/Plot 538 m<sup>2</sup>. Setting : Village, Mountain Pueblo, Close To Shops, Close To +34 951 123 083 | +44 (0)330 179 8687 | info@idiligestates.com Local 28, Edificio D, Centro de Negocios Puerta de Banús, N-340, Km 175, 29660 Nueva Andlaucia