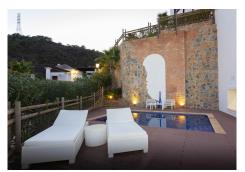

#### Benahavís

REF# R4965508 1.600.000 €

| BEDS | BATHS | BUILT  | PLOT   | TERRACE |
|------|-------|--------|--------|---------|
| 4    | 4.5   | 492 m² | 538 m² | 136 m²  |

Nestled in an exclusive urbanization with 24-hour security, this magnificent villa offers a life of luxury and comfort in a privileged setting. Distributed over four floors, every corner of this property has been designed to maximize comfort and sea views. On the main floor, you'll find a modern open kitchen seamlessly integrated with the living-dining area, creating an ideal space for family gatherings and entertaining friends. This floor also includes a convenient guest restroom. The first floor features 3 en-suite bedrooms, each thoughtfully designed to ensure privacy and comfort. On the lower floor, there is a beauty room with an ensuite bathroom, perfect for relaxing and pampering yourself in the comfort of your home, a music room, laundry room, and wine cellar, as well as a garage with space for 2 vehicles, offering both functionality and style. The rooftop is a true oasis, complete with an outdoor kitchen and pergola, perfect for savoring the stunning sea views and creating unforgettable outdoor moments. The villa is equipped with an elevator, heated pool, and central air conditioning for both hot and cold, as well as underfloor heating on the main living floor and upstairs bathrooms, ensuring a luxurious and comfortable living experience year-round. Don't miss the opportunity to live in this exceptional villa in Benahavís Pueblo, where lifestyle meets nature and tranquility! Detached Villa, Benahavís, Costa del Sol. 4 Bedrooms, 4.5 Bathrooms, Built 492 m<sup>2</sup>, Terrace 136 m<sup>2</sup>, Garden/Plot 538 m<sup>2</sup>. Setting : Village, Mountain Pueblo, Close To Shops, Close To +34 951 123 083 | +44 (0)330 179 8687 | info@idiligestates.com Local 28, Edificio D, Centro de Negocios Puerta de Banús, N-340, Km 175, 29660 Nueva Andlaucia

Schools, Urbanisation. Orientation : South East. Condition : Excellent, Recently Renovated, Recently Refurbished. Pool : Private, Heated. Climate Control : Air Conditioning, Fireplace, U/F Heating, U/F/H Bathrooms. Views : Sea, Mountain, Country, Panoramic, Pool. Features : Covered Terrace, Lift, Fitted Wardrobes, Private Terrace, Solarium, Utility Room, Ensuite Bathroom, Marble Flooring, Double Glazing. Furniture : Not Furnished. Kitchen : Fully Fitted. Garden : Private. Security : Gated Complex, 24 Hour Security. Parking : Garage, Private. Utilities : Electricity, Drinkable Water. Category : Luxury, Resale.