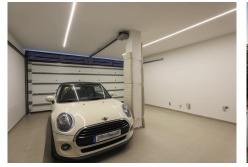

#### Benahavís

REF# R4965508 1.600.000 €

| BEDS | BATHS | BUILT  | PLOT   | TERRACE |
|------|-------|--------|--------|---------|
| 4    | 4.5   | 492 m² | 538 m² | 136 m²  |

Nestled in an exclusive urbanization with 24-hour security, this magnificent villa offers a life of luxury and comfort in a privileged setting. Distributed over four floors, every corner of this property has been designed to maximize comfort and sea views. On the main floor, you'll find a modern open kitchen seamlessly integrated with the living-dining area, creating an ideal space for family gatherings and entertaining friends. This floor also includes a convenient guest restroom. The first floor features 3 en-suite bedrooms, each thoughtfully designed to ensure privacy and comfort. On the lower floor, there is a beauty room with an ensuite bathroom, perfect for relaxing and pampering yourself in the comfort of your home, a music room, laundry room, and wine cellar, as well as a garage with space for 2 vehicles, offering both functionality and style. The rooftop is a true oasis, complete with an outdoor kitchen and pergola, perfect for savoring the stunning sea views and creating unforgettable outdoor moments. The villa is equipped with an elevator, heated pool, and central air conditioning for both hot and cold, as well as underfloor heating on the main living floor and upstairs bathrooms, ensuring a luxurious and comfortable living experience year-round. Don't miss the opportunity to live in this exceptional villa in Benahavís Pueblo, where lifestyle meets nature and tranquility! Detached Villa, Benahavís, Costa del Sol. 4 Bedrooms, 4.5 Bathrooms, Built 492 m<sup>2</sup>, Terrace 136 m<sup>2</sup>, Garden/Plot 538 m<sup>2</sup>. Setting : Village, Mountain Pueblo, Close To Shops, Close To +34 951 123 083 | +44 (0)330 179 8687 | info@idiligestates.com Local 28, Edificio D, Centro de Negocios Puerta de Banús, N-340, Km 175, 29660 Nueva Andlaucia

Schools, Urbanisation. Orientation : South East. Condition : Excellent, Recently Renovated, Recently Refurbished. Pool : Private, Heated. Climate Control : Air Conditioning, Fireplace, U/F Heating, U/F/H Bathrooms. Views : Sea, Mountain, Country, Panoramic, Pool. Features : Covered Terrace, Lift, Fitted Wardrobes, Private Terrace, Solarium, Utility Room, Ensuite Bathroom, Marble Flooring, Double Glazing. Furniture : Not Furnished. Kitchen : Fully Fitted. Garden : Private. Security : Gated Complex, 24 Hour Security. Parking : Garage, Private. Utilities : Electricity, Drinkable Water. Category : Luxury, Resale.