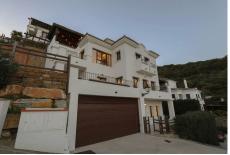

#### Benahavís

REF# R4965508 1.600.000 €

| BEDS | BATHS | BUILT  | PLOT   | TERRACE |
|------|-------|--------|--------|---------|
| 4    | 4.5   | 492 m² | 538 m² | 136 m²  |

Nestled in an exclusive urbanization with 24-hour security, this magnificent villa offers a life of luxury and comfort in a privileged setting. Distributed over four floors, every corner of this property has been designed to maximize comfort and sea views. On the main floor, you'll find a modern open kitchen seamlessly integrated with the living-dining area, creating an ideal space for family gatherings and entertaining friends. This floor also includes a convenient guest restroom. The first floor features 3 en-suite bedrooms, each thoughtfully designed to ensure privacy and comfort. On the lower floor, there is a beauty room with an ensuite bathroom, perfect for relaxing and pampering yourself in the comfort of your home, a music room, laundry room, and wine cellar, as well as a garage with space for 2 vehicles, offering both functionality and style. The rooftop is a true oasis, complete with an outdoor kitchen and pergola, perfect for savoring the stunning sea views and creating unforgettable outdoor moments. The villa is equipped with an elevator, heated pool, and central air conditioning for both hot and cold, as well as underfloor heating on the main living floor and upstairs bathrooms, ensuring a luxurious and comfortable living experience year-round. Don't miss the opportunity to live in this exceptional villa in Benahavís Pueblo, where lifestyle meets nature and tranquility! Detached Villa, Benahavís, Costa del Sol. 4 Bedrooms, 4.5 Bathrooms, Built 492 m<sup>2</sup>, Terrace 136 m<sup>2</sup>, Garden/Plot 538 m<sup>2</sup>. Setting : Village, Mountain Pueblo, Close To Shops, Close To +34 951 123 083 | +44 (0)330 179 8687 | info@idiligestates.com Local 28, Edificio D, Centro de Negocios Puerta de Banús, N-340, Km 175, 29660 Nueva Andlaucia