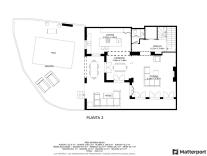

#### Benahavís

REF# R4965508 1.600.000 €

| BEDS | BATHS | BUILT  | PLOT   | TERRACE |
|------|-------|--------|--------|---------|
| 4    | 4.5   | 492 m² | 538 m² | 136 m²  |

Nestled in an exclusive urbanization with 24-hour security, this magnificent villa offers a life of luxury and comfort in a privileged setting. Distributed over four floors, every corner of this property has been designed to maximize comfort and sea views. On the main floor, you'll find a modern open kitchen seamlessly integrated with the living-dining area, creating an ideal space for family gatherings and entertaining friends. This floor also includes a convenient guest restroom. The first floor features 3 en-suite bedrooms, each thoughtfully designed to ensure privacy and comfort. On the lower floor, there is a beauty room with an ensuite bathroom, perfect for relaxing and pampering yourself in the comfort of your home, a music room, laundry room, and wine cellar, as well as a garage with space for 2 vehicles, offering both functionality and style. The rooftop is a true oasis, complete with an outdoor kitchen and pergola, perfect for savoring the stunning sea views and creating unforgettable outdoor moments. The villa is equipped with an elevator, heated pool, and central air conditioning for both hot and cold, as well as underfloor heating on the main living floor and upstairs bathrooms, ensuring a luxurious and comfortable living experience year-round. Don't miss the opportunity to live in this exceptional villa in Benahavís Pueblo, where lifestyle meets nature and tranquility! Detached Villa, Benahavís, Costa del Sol. 4 Bedrooms, 4.5 Bathrooms, Built 492 m<sup>2</sup>, Terrace 136 m<sup>2</sup>, Garden/Plot 538 m<sup>2</sup>. Setting : Village, Mountain Pueblo, Close To Shops, Close To +34 951 123 083 | +44 (0)330 179 8687 | info@idiligestates.com Local 28, Edificio D, Centro de Negocios Puerta de Banús, N-340, Km 175, 29660 Nueva Andlaucia