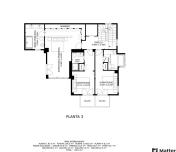

#### Benahavís

REF# R4965508 1.600.000 €

| BEDS | BATHS | BUILT  | PLOT   | TERRACE |
|------|-------|--------|--------|---------|
| 4    | 4.5   | 492 m² | 538 m² | 136 m²  |

Nestled in an exclusive urbanization with 24-hour security, this magnificent villa offers a life of luxury and comfort in a privileged setting. Distributed over four floors, every corner of this property has been designed to maximize comfort and sea views. On the main floor, you'll find a modern open kitchen seamlessly integrated with the living-dining area, creating an ideal space for family gatherings and entertaining friends. This floor also includes a convenient guest restroom. The first floor features 3 en-suite bedrooms, each thoughtfully designed to ensure privacy and comfort. On the lower floor, there is a beauty room with an ensuite bathroom, perfect for relaxing and pampering yourself in the comfort of your home, a music room, laundry room, and wine cellar, as well as a garage with space for 2 vehicles, offering both functionality and style. The rooftop is a true oasis, complete with an outdoor kitchen and pergola, perfect for savoring the stunning sea views and creating unforgettable outdoor moments. The villa is equipped with an elevator, heated pool, and central air conditioning for both hot and cold, as well as underfloor heating on the main living floor and upstairs bathrooms, ensuring a luxurious and comfortable living experience year-round. Don't miss the opportunity to live in this exceptional villa in Benahavís Pueblo, where lifestyle meets nature and tranquility! Detached Villa, Benahavís, Costa del Sol. 4 Bedrooms, 4.5 Bathrooms, Built 492 m<sup>2</sup>, Terrace 136 m<sup>2</sup>, Garden/Plot 538 m<sup>2</sup>. Setting : Village, Mountain Pueblo, Close To Shops, Close To +34 951 123 083 | +44 (0)330 179 8687 | info@idiligestates.com Local 28, Edificio D, Centro de Negocios Puerta de Banús, N-340, Km 175, 29660 Nueva Andlaucia