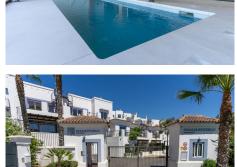

## Benahavís

REF# R5015797 629.000 €

| BEDS | BATHS | BUILT  | TERRACE            |
|------|-------|--------|--------------------|
| 3    | 2     | 223 m² | 105 m <sup>2</sup> |

This elegant duplex penthouse offers a perfect blend of modern design, comfort, and panoramic views. Located in the sought-after Paraiso Pueblo development, the property features three bedrooms and two bathrooms, with high ceilings and an open-plan kitchen and living area that create a bright and spacious feel.

Residents benefit from a range of premium amenities, including a fully equipped gym, spa facilities with sauna and jacuzzi, and a co-working space. The gated community also features 24-hour security for added peace of mind. Within the development, you'll also find a small supermarket and a restaurant open six days a week, offering exceptional convenience and lifestyle.