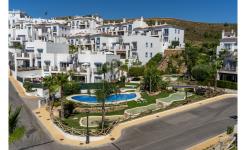

## Benahavís

REF# R5015797 629.000 €

| BEDS | BATHS | BUILT  | TERRACE            |
|------|-------|--------|--------------------|
| 3    | 2     | 223 m² | 105 m <sup>2</sup> |

This elegant duplex penthouse offers a perfect blend of modern design, comfort, and panoramic views. Located in the sought-after Paraiso Pueblo development, the property features three bedrooms and two bathrooms, with high ceilings and an open-plan kitchen and living area that create a bright and spacious feel.

Residents benefit from a range of premium amenities, including a fully equipped gym, spa facilities with sauna and jacuzzi, and a co-working space. The gated community also features 24-hour security for added peace of mind. Within the development, you'll also find a small supermarket and a restaurant open six days a week, offering exceptional convenience and lifestyle.