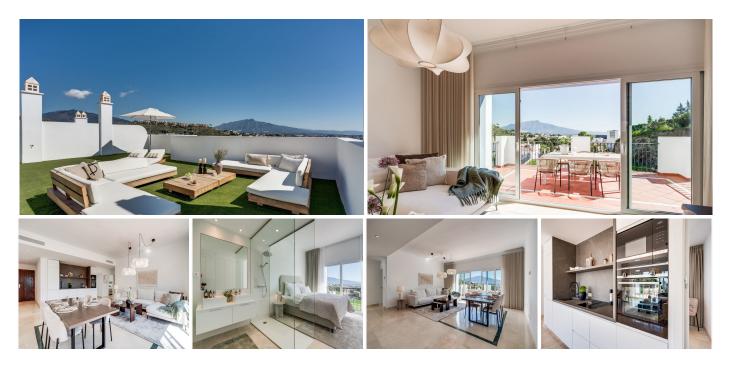

## Benahavís

REF# R5015797 629.000 €

| BEDS | BATHS | BUILT  | TERRACE            |
|------|-------|--------|--------------------|
| 3    | 2     | 223 m² | 105 m <sup>2</sup> |

This elegant duplex penthouse offers a perfect blend of modern design, comfort, and panoramic views. Located in the sought-after Paraiso Pueblo development, the property features three bedrooms and two bathrooms, with high ceilings and an open-plan kitchen and living area that create a bright and spacious feel.

The master suite offers direct terrace access, and all bedrooms are generously sized. A staircase leads to a private rooftop terrace with stunning views of La Concha and the sea—ideal for relaxation or entertaining.

Residents benefit from a range of premium amenities, including a fully equipped gym, spa facilities with sauna and jacuzzi, and a co-working space. The gated community also features 24-hour security for added peace of mind. Within the development, you'll also find a small supermarket and a restaurant open six days a week, offering exceptional convenience and lifestyle.

A private underground parking space and a storage room are included. A rare opportunity to acquire a highquality property in a prime location.

+34 951 123 083 | +44 (0)330 179 8687 | info@idiliqestates.com Local 28, Edificio D, Centro de Negocios Puerta de Banús, N-340, Km 175, 29660 Nueva Andlaucia