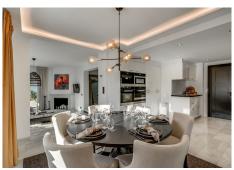

## R4892512

Nueva Andalucía

REF# R4892512 1.995.000 €

| BEDS | BATHS | BUILT  | PLOT   |
|------|-------|--------|--------|
| 5    | 5     | 343 m² | 503 m² |

This stunning villa, recently renovated just one year ago, is perfectly located in Nueva Andalucía. Situated close to the beach and within walking distance of all amenities, this property offers an exceptional blend of convenience and luxury. Ground Floor: Upon entering, you are welcomed into a bright and spacious living and dining area, featuring a cozy fireplace that creates a warm and inviting ambiance. The fully equipped modern kitchen, fitted with high-quality appliances, also includes a separate laundry room. This level offers direct access to a large terrace and the pool area, ideal for social gatherings and outdoor entertainment. A guest bedroom with an en-suite bathroom and a guest toilet complete this floor. Upper Level: The master suite offers an en-suite bathroom and elegant design, ensuring a serene and private retreat. An additional en-suite guest bedroom is also located on this level, ideal for family or guests. Both bedrooms have balconies, allowing you to enjoy the views and Mediterranean climate. There is also a spacious terrace on this level. Basement: Perfectly designed for relaxation and entertainment, the basement features a games room, a stylish bar with a lounge area, a cinema room, and a wine cellar. This level also includes two guest bedrooms sharing a bathroom and generous storage space. Additionally, the basement includes a garage and a machine room. With five bedrooms and five bathrooms, this beautifully renovated villa is move-in ready and perfectly suited as both a family home and a high-value investment.