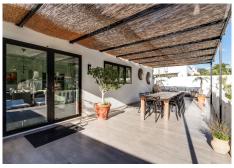

## R4892512

Nueva Andalucía

REF# R4892512 1.995.000 €

| BEDS | BATHS | BUILT  | PLOT   |
|------|-------|--------|--------|
| 5    | 5     | 343 m² | 503 m² |

This stunning villa, recently renovated just one year ago, is perfectly located in Nueva Andalucía. Situated close to the beach and within walking distance of all amenities, this property offers an exceptional blend of convenience and luxury. Ground Floor: Upon entering, you are welcomed into a bright and spacious living and dining area, featuring a cozy fireplace that creates a warm and inviting ambiance. The fully equipped modern kitchen, fitted with high-quality appliances, also includes a separate laundry room. This level offers direct access to a large terrace and the pool area, ideal for social gatherings and outdoor entertainment. A guest bedroom with an en-suite bathroom and a guest toilet complete this floor. Upper Level: The master suite offers an en-suite bathroom and elegant design, ensuring a serene and private retreat. An additional en-suite guest bedroom is also located on this level, ideal for family or guests. Both bedrooms have balconies, allowing you to enjoy the views and Mediterranean climate. There is also a spacious terrace on this level. Basement: Perfectly designed for relaxation and entertainment, the basement features a games room, a stylish bar with a lounge area, a cinema room, and a wine cellar. This level also includes two guest bedrooms sharing a bathroom and generous storage space. Additionally, the basement includes a garage and a machine room. With five bedrooms and five bathrooms, this beautifully renovated villa is move-in ready and perfectly suited as both a family home and a high-value investment.