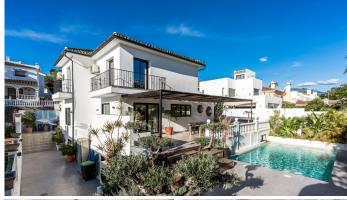

## R4892512

Nueva Andalucía

REF# R4892512 1.995.000 €

| BEDS | BATHS | BUILT  | PLOT   |
|------|-------|--------|--------|
| 5    | 5     | 343 m² | 503 m² |

This stunning villa, recently renovated just one year ago, is perfectly located in Nueva Andalucía. Situated close to the beach and within walking distance of all amenities, this property offers an exceptional blend of convenience and luxury. Ground Floor: Upon entering, you are welcomed into a bright and spacious living and dining area, featuring a cozy fireplace that creates a warm and inviting ambiance. The fully equipped modern kitchen, fitted with high-quality appliances, also includes a separate laundry room. This level offers direct access to a large terrace and the pool area, ideal for social gatherings and outdoor entertainment. A guest bedroom with an en-suite bathroom and a guest toilet complete this floor. Upper Level: The master suite offers an en-suite bathroom and elegant design, ensuring a serene and private retreat. An additional en-suite guest bedroom is also located on this level, ideal for family or guests. Both bedrooms have balconies, allowing you to enjoy the views and Mediterranean climate. There is also a spacious terrace on this level. Basement: Perfectly designed for relaxation and entertainment, the basement features a games room, a stylish bar with a lounge area, a cinema room, and a wine cellar. This level also includes two guest bedrooms sharing a bathroom and generous storage space. Additionally, the basement includes a garage and a machine room. With five bedrooms and five bathrooms, this beautifully renovated villa is move-in ready and perfectly suited as both a family home and a high-value investment.