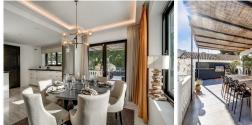

## R4892512

Nueva Andalucía

REF# R4892512 1.995.000 €

| BEDS | BATHS | BUILT  | PLOT   |
|------|-------|--------|--------|
| 5    | 5     | 343 m² | 503 m² |

This stunning villa, recently renovated just one year ago, is perfectly located in Nueva Andalucía. Situated close to the beach and within walking distance of all amenities, this property offers an exceptional blend of convenience and luxury. Ground Floor: Upon entering, you are welcomed into a bright and spacious living and dining area, featuring a cozy fireplace that creates a warm and inviting ambiance. The fully equipped modern kitchen, fitted with high-quality appliances, also includes a separate laundry room. This level offers direct access to a large terrace and the pool area, ideal for social gatherings and outdoor entertainment. A guest bedroom with an en-suite bathroom and a guest toilet complete this floor. Upper Level: The master suite offers an en-suite bathroom and elegant design, ensuring a serene and private retreat. An additional en-suite guest bedroom is also located on this level, ideal for family or guests. Both bedrooms have balconies, allowing you to enjoy the views and Mediterranean climate. There is also a spacious terrace on this level. Basement: Perfectly designed for relaxation and entertainment, the basement features a games room, a stylish bar with a lounge area, a cinema room, and a wine cellar. This level also includes two guest bedrooms sharing a bathroom and generous storage space. Additionally, the basement includes a garage and a machine room. With five bedrooms and five bathrooms, this beautifully renovated villa is move-in ready and perfectly suited as both a family home and a high-value investment.