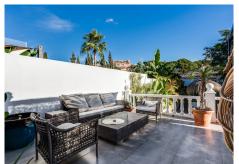

## R4892512

Nueva Andalucía

REF# R4892512 1.995.000 €

| BEDS | BATHS | BUILT  | PLOT   |
|------|-------|--------|--------|
| 5    | 5     | 343 m² | 503 m² |

This stunning villa, recently renovated just one year ago, is perfectly located in Nueva Andalucía. Situated close to the beach and within walking distance of all amenities, this property offers an exceptional blend of convenience and luxury. Ground Floor: Upon entering, you are welcomed into a bright and spacious living and dining area, featuring a cozy fireplace that creates a warm and inviting ambiance. The fully equipped modern kitchen, fitted with high-quality appliances, also includes a separate laundry room. This level offers direct access to a large terrace and the pool area, ideal for social gatherings and outdoor entertainment. A guest bedroom with an en-suite bathroom and a guest toilet complete this floor. Upper Level: The master suite offers an en-suite bathroom and elegant design, ensuring a serene and private retreat. An additional en-suite guest bedroom is also located on this level, ideal for family or guests. Both bedrooms have balconies, allowing you to enjoy the views and Mediterranean climate. There is also a spacious terrace on this level. Basement: Perfectly designed for relaxation and entertainment, the basement features a games room, a stylish bar with a lounge area, a cinema room, and a wine cellar. This level also includes two guest bedrooms sharing a bathroom and generous storage space. Additionally, the basement includes a garage and a machine room. With five bedrooms and five bathrooms, this beautifully renovated villa is move-in ready and perfectly suited as both a family home and a high-value investment.