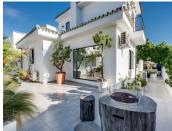

## R4892512

Nueva Andalucía

REF# R4892512 1.995.000 €

| BEDS | BATHS | BUILT  | PLOT   |
|------|-------|--------|--------|
| 5    | 5     | 343 m² | 503 m² |

This stunning villa, recently renovated just one year ago, is perfectly located in Nueva Andalucía. Situated close to the beach and within walking distance of all amenities, this property offers an exceptional blend of convenience and luxury. Ground Floor: Upon entering, you are welcomed into a bright and spacious living and dining area, featuring a cozy fireplace that creates a warm and inviting ambiance. The fully equipped modern kitchen, fitted with high-quality appliances, also includes a separate laundry room. This level offers direct access to a large terrace and the pool area, ideal for social gatherings and outdoor entertainment. A guest bedroom with an en-suite bathroom and a guest toilet complete this floor. Upper Level: The master suite offers an en-suite bathroom and elegant design, ensuring a serene and private retreat. An additional en-suite guest bedroom is also located on this level, ideal for family or guests. Both bedrooms have balconies, allowing you to enjoy the views and Mediterranean climate. There is also a spacious terrace on this level. Basement: Perfectly designed for relaxation and entertainment, the basement features a games room, a stylish bar with a lounge area, a cinema room, and a wine cellar. This level also includes two guest bedrooms sharing a bathroom and generous storage space. Additionally, the basement includes a garage and a machine room. With five bedrooms and five bathrooms, this beautifully renovated villa is move-in ready and perfectly suited as both a family home and a high-value investment.