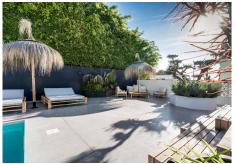

## R4892512

Nueva Andalucía

REF# R4892512 1.995.000 €

| BEDS | BATHS | BUILT  | PLOT   |
|------|-------|--------|--------|
| 5    | 5     | 343 m² | 503 m² |

This stunning villa, recently renovated just one year ago, is perfectly located in Nueva Andalucía. Situated close to the beach and within walking distance of all amenities, this property offers an exceptional blend of convenience and luxury. Ground Floor: Upon entering, you are welcomed into a bright and spacious living and dining area, featuring a cozy fireplace that creates a warm and inviting ambiance. The fully equipped modern kitchen, fitted with high-quality appliances, also includes a separate laundry room. This level offers direct access to a large terrace and the pool area, ideal for social gatherings and outdoor entertainment. A guest bedroom with an en-suite bathroom and a guest toilet complete this floor. Upper Level: The master suite offers an en-suite bathroom and elegant design, ensuring a serene and private retreat. An additional en-suite guest bedroom is also located on this level, ideal for family or guests. Both bedrooms have balconies, allowing you to enjoy the views and Mediterranean climate. There is also a spacious terrace on this level. Basement: Perfectly designed for relaxation and entertainment, the basement features a games room, a stylish bar with a lounge area, a cinema room, and a wine cellar. This level also includes two guest bedrooms sharing a bathroom and generous storage space. Additionally, the basement includes a garage and a machine room. With five bedrooms and five bathrooms, this beautifully renovated villa is move-in ready and perfectly suited as both a family home and a high-value investment.