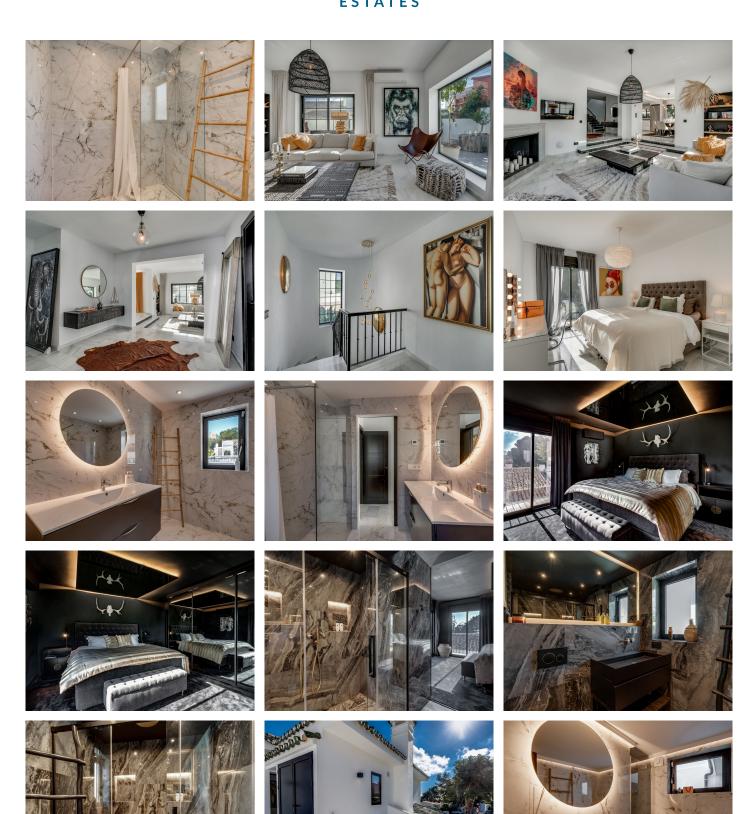

## R4892512

Nueva Andalucía

REF# R4892512 1.995.000 €

| BEDS | BATHS | BUILT  | PLOT   |
|------|-------|--------|--------|
| 5    | 5     | 343 m² | 503 m² |

This stunning villa, recently renovated just one year ago, is perfectly located in Nueva Andalucía. Situated close to the beach and within walking distance of all amenities, this property offers an exceptional blend of convenience and luxury. Ground Floor: Upon entering, you are welcomed into a bright and spacious living and dining area, featuring a cozy fireplace that creates a warm and inviting ambiance. The fully equipped modern kitchen, fitted with high-quality appliances, also includes a separate laundry room. This level offers direct access to a large terrace and the pool area, ideal for social gatherings and outdoor entertainment. A guest bedroom with an en-suite bathroom and a guest toilet complete this floor. Upper Level: The master suite offers an en-suite bathroom and elegant design, ensuring a serene and private retreat. An additional en-suite guest bedroom is also located on this level, ideal for family or guests. Both bedrooms have balconies, allowing you to enjoy the views and Mediterranean climate. There is also a spacious terrace on this level. Basement: Perfectly designed for relaxation and entertainment, the basement features a games room, a stylish bar with a lounge area, a cinema room, and a wine cellar. This level also includes two guest bedrooms sharing a bathroom and generous storage space. Additionally, the basement includes a garage and a machine room. With five bedrooms and five bathrooms, this beautifully renovated villa is move-in ready and perfectly suited as both a family home and a high-value investment.