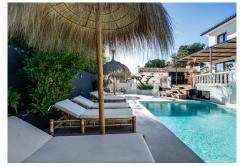

## R4892512

Nueva Andalucía

REF# R4892512 1.995.000 €

| BEDS | BATHS | BUILT  | PLOT   |
|------|-------|--------|--------|
| 5    | 5     | 343 m² | 503 m² |

This stunning villa, recently renovated just one year ago, is perfectly located in Nueva Andalucía. Situated close to the beach and within walking distance of all amenities, this property offers an exceptional blend of convenience and luxury. Ground Floor: Upon entering, you are welcomed into a bright and spacious living and dining area, featuring a cozy fireplace that creates a warm and inviting ambiance. The fully equipped modern kitchen, fitted with high-quality appliances, also includes a separate laundry room. This level offers direct access to a large terrace and the pool area, ideal for social gatherings and outdoor entertainment. A guest bedroom with an en-suite bathroom and a guest toilet complete this floor. Upper Level: The master suite offers an en-suite bathroom and elegant design, ensuring a serene and private retreat. An additional en-suite guest bedroom is also located on this level, ideal for family or guests. Both bedrooms have balconies, allowing you to enjoy the views and Mediterranean climate. There is also a spacious terrace on this level. Basement: Perfectly designed for relaxation and entertainment, the basement features a games room, a stylish bar with a lounge area, a cinema room, and a wine cellar. This level also includes two guest bedrooms sharing a bathroom and generous storage space. Additionally, the basement includes a garage and a machine room. With five bedrooms and five bathrooms, this beautifully renovated villa is move-in ready and perfectly suited as both a family home and a high-value investment.