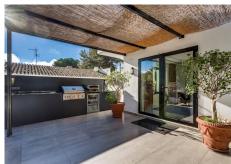

## R4892512

Nueva Andalucía

REF# R4892512 1.995.000 €

| BEDS | BATHS | BUILT  | PLOT   |
|------|-------|--------|--------|
| 5    | 5     | 343 m² | 503 m² |

This stunning villa, recently renovated just one year ago, is perfectly located in Nueva Andalucía. Situated close to the beach and within walking distance of all amenities, this property offers an exceptional blend of convenience and luxury. Ground Floor: Upon entering, you are welcomed into a bright and spacious living and dining area, featuring a cozy fireplace that creates a warm and inviting ambiance. The fully equipped modern kitchen, fitted with high-quality appliances, also includes a separate laundry room. This level offers direct access to a large terrace and the pool area, ideal for social gatherings and outdoor entertainment. A guest bedroom with an en-suite bathroom and a guest toilet complete this floor. Upper Level: The master suite offers an en-suite bathroom and elegant design, ensuring a serene and private retreat. An additional en-suite guest bedroom is also located on this level, ideal for family or guests. Both bedrooms have balconies, allowing you to enjoy the views and Mediterranean climate. There is also a spacious terrace on this level. Basement: Perfectly designed for relaxation and entertainment, the basement features a games room, a stylish bar with a lounge area, a cinema room, and a wine cellar. This level also includes two guest bedrooms sharing a bathroom and generous storage space. Additionally, the basement includes a garage and a machine room. With five bedrooms and five bathrooms, this beautifully renovated villa is move-in ready and perfectly suited as both a family home and a high-value investment.