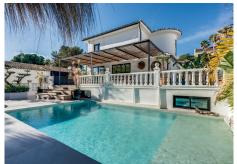

## R4892512

Nueva Andalucía

REF# R4892512 1.995.000 €

| BEDS | BATHS | BUILT  | PLOT   |
|------|-------|--------|--------|
| 5    | 5     | 343 m² | 503 m² |

This stunning villa, recently renovated just one year ago, is perfectly located in Nueva Andalucía. Situated close to the beach and within walking distance of all amenities, this property offers an exceptional blend of convenience and luxury. Ground Floor: Upon entering, you are welcomed into a bright and spacious living and dining area, featuring a cozy fireplace that creates a warm and inviting ambiance. The fully equipped modern kitchen, fitted with high-quality appliances, also includes a separate laundry room. This level offers direct access to a large terrace and the pool area, ideal for social gatherings and outdoor entertainment. A guest bedroom with an en-suite bathroom and a guest toilet complete this floor. Upper Level: The master suite offers an en-suite bathroom and elegant design, ensuring a serene and private retreat. An additional en-suite guest bedroom is also located on this level, ideal for family or guests. Both bedrooms have balconies, allowing you to enjoy the views and Mediterranean climate. There is also a spacious terrace on this level. Basement: Perfectly designed for relaxation and entertainment, the basement features a games room, a stylish bar with a lounge area, a cinema room, and a wine cellar. This level also includes two guest bedrooms sharing a bathroom and generous storage space. Additionally, the basement includes a garage and a machine room. With five bedrooms and five bathrooms, this beautifully renovated villa is move-in ready and perfectly suited as both a family home and a high-value investment.