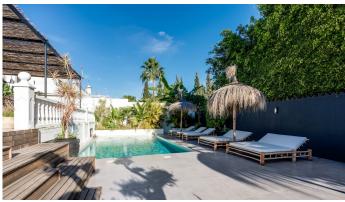

## R4892512

Nueva Andalucía

REF# R4892512 1.995.000 €

| BEDS | BATHS | BUILT  | PLOT   |
|------|-------|--------|--------|
| 5    | 5     | 343 m² | 503 m² |

This stunning villa, recently renovated just one year ago, is perfectly located in Nueva Andalucía. Situated close to the beach and within walking distance of all amenities, this property offers an exceptional blend of convenience and luxury. Ground Floor: Upon entering, you are welcomed into a bright and spacious living and dining area, featuring a cozy fireplace that creates a warm and inviting ambiance. The fully equipped modern kitchen, fitted with high-quality appliances, also includes a separate laundry room. This level offers direct access to a large terrace and the pool area, ideal for social gatherings and outdoor entertainment. A guest bedroom with an en-suite bathroom and a guest toilet complete this floor. Upper Level: The master suite offers an en-suite bathroom and elegant design, ensuring a serene and private retreat. An additional en-suite guest bedroom is also located on this level, ideal for family or guests. Both bedrooms have balconies, allowing you to enjoy the views and Mediterranean climate. There is also a spacious terrace on this level. Basement: Perfectly designed for relaxation and entertainment, the basement features a games room, a stylish bar with a lounge area, a cinema room, and a wine cellar. This level also includes two guest bedrooms sharing a bathroom and generous storage space. Additionally, the basement includes a garage and a machine room. With five bedrooms and five bathrooms, this beautifully renovated villa is move-in ready and perfectly suited as both a family home and a high-value investment.