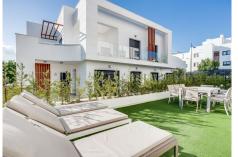

#### REF# R4886620 995.000 €

| BEDS | BATHS | BUILT  |
|------|-------|--------|
| 4    | 3     | 264 m² |

Los Miradores del Sol is a distinctive development situated on the New Golden Mile. This contemporary property features four bedrooms, three bathrooms, and an open-plan dining and living area, with direct access to the communal pool and several terraces, including a spacious rooftop terrace equipped with a BBQ area and Jacuzzi. Luxurious townhouse, where every detail radiates elegance and comfort for your enjoyment. This beautifully designed property offers a brand-new interior. Experience the opulence of the master bedroom, featuring its own ensuite bathroom, while the three rooms provide comfortable restful night's sleep. Spacious and open floor plan between living room and kitchen is ideal for entertainment and relaxation. The well-appointed kitchen comes with modern appliances and a convenient laundry area. Step outside to find a charming terrace with inviting sunbeds, perfect for soaking up the sun. Ascend to the rooftop terrace, where your private jacuzzi awaits, offering stunning views. Relax in style while enjoying meals prepared in the outdoor kitchen and dining under the stars. Includes 2 parking spaces in the private garage with direct access to the residence. Also includes 2 storages with plenty of space.