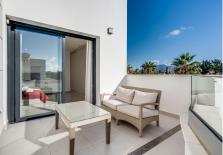

#### REF# R4886620 995.000 €

| BEDS | BATHS | BUILT  |
|------|-------|--------|
| 4    | 3     | 264 m² |

Los Miradores del Sol is a distinctive development situated on the New Golden Mile. This contemporary property features four bedrooms, three bathrooms, and an open-plan dining and living area, with direct access to the communal pool and several terraces, including a spacious rooftop terrace equipped with a BBQ area and Jacuzzi. Luxurious townhouse, where every detail radiates elegance and comfort for your enjoyment. This beautifully designed property offers a brand-new interior. Experience the opulence of the master bedroom, featuring its own ensuite bathroom, while the three rooms provide comfortable restful night's sleep. Spacious and open floor plan between living room and kitchen is ideal for entertainment and relaxation. The well-appointed kitchen comes with modern appliances and a convenient laundry area. Step outside to find a charming terrace with inviting sunbeds, perfect for soaking up the sun. Ascend to the rooftop terrace, where your private jacuzzi awaits, offering stunning views. Relax in style while enjoying meals prepared in the outdoor kitchen and dining under the stars. Includes 2 parking spaces in the private garage with direct access to the residence. Also includes 2 storages with plenty of space.