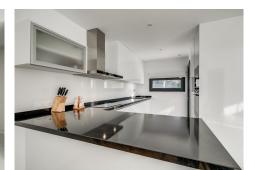

#### REF# R4886620 995.000 €

| BEDS | BATHS | BUILT  |
|------|-------|--------|
| 4    | 3     | 264 m² |

Los Miradores del Sol is a distinctive development situated on the New Golden Mile. This contemporary property features four bedrooms, three bathrooms, and an open-plan dining and living area, with direct access to the communal pool and several terraces, including a spacious rooftop terrace equipped with a BBQ area and Jacuzzi. Luxurious townhouse, where every detail radiates elegance and comfort for your enjoyment. This beautifully designed property offers a brand-new interior. Experience the opulence of the master bedroom, featuring its own ensuite bathroom, while the three rooms provide comfortable restful night's sleep. Spacious and open floor plan between living room and kitchen is ideal for entertainment and relaxation. The well-appointed kitchen comes with modern appliances and a convenient laundry area. Step outside to find a charming terrace with inviting sunbeds, perfect for soaking up the sun. Ascend to the rooftop terrace, where your private jacuzzi awaits, offering stunning views. Relax in style while enjoying meals prepared in the outdoor kitchen and dining under the stars. Includes 2 parking spaces in the private garage with direct access to the residence. Also includes 2 storages with plenty of space.