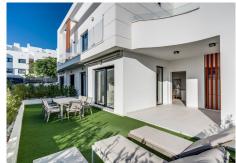

#### REF# R4886620 995.000 €

| BEDS | BATHS | BUILT  |
|------|-------|--------|
| 4    | 3     | 264 m² |

Los Miradores del Sol is a distinctive development situated on the New Golden Mile. This contemporary property features four bedrooms, three bathrooms, and an open-plan dining and living area, with direct access to the communal pool and several terraces, including a spacious rooftop terrace equipped with a BBQ area and Jacuzzi. Luxurious townhouse, where every detail radiates elegance and comfort for your enjoyment. This beautifully designed property offers a brand-new interior. Experience the opulence of the master bedroom, featuring its own ensuite bathroom, while the three rooms provide comfortable restful night's sleep. Spacious and open floor plan between living room and kitchen is ideal for entertainment and relaxation. The well-appointed kitchen comes with modern appliances and a convenient laundry area. Step outside to find a charming terrace with inviting sunbeds, perfect for soaking up the sun. Ascend to the rooftop terrace, where your private jacuzzi awaits, offering stunning views. Relax in style while enjoying meals prepared in the outdoor kitchen and dining under the stars. Includes 2 parking spaces in the private garage with direct access to the residence. Also includes 2 storages with plenty of space.