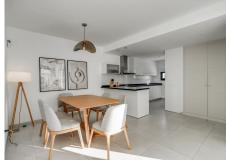

#### REF# R4886620 995.000 €

| BEDS | BATHS | BUILT  |
|------|-------|--------|
| 4    | 3     | 264 m² |

Los Miradores del Sol is a distinctive development situated on the New Golden Mile. This contemporary property features four bedrooms, three bathrooms, and an open-plan dining and living area, with direct access to the communal pool and several terraces, including a spacious rooftop terrace equipped with a BBQ area and Jacuzzi. Luxurious townhouse, where every detail radiates elegance and comfort for your enjoyment. This beautifully designed property offers a brand-new interior. Experience the opulence of the master bedroom, featuring its own ensuite bathroom, while the three rooms provide comfortable restful night's sleep. Spacious and open floor plan between living room and kitchen is ideal for entertainment and relaxation. The well-appointed kitchen comes with modern appliances and a convenient laundry area. Step outside to find a charming terrace with inviting sunbeds, perfect for soaking up the sun. Ascend to the rooftop terrace, where your private jacuzzi awaits, offering stunning views. Relax in style while enjoying meals prepared in the outdoor kitchen and dining under the stars. Includes 2 parking spaces in the private garage with direct access to the residence. Also includes 2 storages with plenty of space.