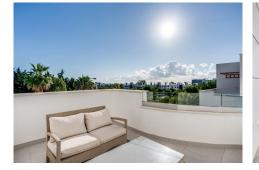

#### REF# R4886620 995.000 €

| BEDS | BATHS | BUILT  |
|------|-------|--------|
| 4    | 3     | 264 m² |

Los Miradores del Sol is a distinctive development situated on the New Golden Mile. This contemporary property features four bedrooms, three bathrooms, and an open-plan dining and living area, with direct access to the communal pool and several terraces, including a spacious rooftop terrace equipped with a BBQ area and Jacuzzi. Luxurious townhouse, where every detail radiates elegance and comfort for your enjoyment. This beautifully designed property offers a brand-new interior. Experience the opulence of the master bedroom, featuring its own ensuite bathroom, while the three rooms provide comfortable restful night's sleep. Spacious and open floor plan between living room and kitchen is ideal for entertainment and relaxation. The well-appointed kitchen comes with modern appliances and a convenient laundry area. Step outside to find a charming terrace with inviting sunbeds, perfect for soaking up the sun. Ascend to the rooftop terrace, where your private jacuzzi awaits, offering stunning views. Relax in style while enjoying meals prepared in the outdoor kitchen and dining under the stars. Includes 2 parking spaces in the private garage with direct access to the residence. Also includes 2 storages with plenty of space.