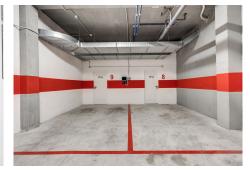

#### REF# R4886620 995.000 €

| BEDS | BATHS | BUILT  |
|------|-------|--------|
| 4    | 3     | 264 m² |

Los Miradores del Sol is a distinctive development situated on the New Golden Mile. This contemporary property features four bedrooms, three bathrooms, and an open-plan dining and living area, with direct access to the communal pool and several terraces, including a spacious rooftop terrace equipped with a BBQ area and Jacuzzi. Luxurious townhouse, where every detail radiates elegance and comfort for your enjoyment. This beautifully designed property offers a brand-new interior. Experience the opulence of the master bedroom, featuring its own ensuite bathroom, while the three rooms provide comfortable restful night's sleep. Spacious and open floor plan between living room and kitchen is ideal for entertainment and relaxation. The well-appointed kitchen comes with modern appliances and a convenient laundry area. Step outside to find a charming terrace with inviting sunbeds, perfect for soaking up the sun. Ascend to the rooftop terrace, where your private jacuzzi awaits, offering stunning views. Relax in style while enjoying meals prepared in the outdoor kitchen and dining under the stars. Includes 2 parking spaces in the private garage with direct access to the residence. Also includes 2 storages with plenty of space.