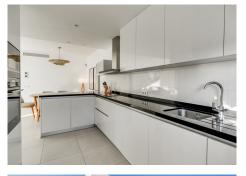

#### REF# R4886620 995.000 €

| BEDS | BATHS | BUILT  |
|------|-------|--------|
| 4    | 3     | 264 m² |

Los Miradores del Sol is a distinctive development situated on the New Golden Mile. This contemporary property features four bedrooms, three bathrooms, and an open-plan dining and living area, with direct access to the communal pool and several terraces, including a spacious rooftop terrace equipped with a BBQ area and Jacuzzi. Luxurious townhouse, where every detail radiates elegance and comfort for your enjoyment. This beautifully designed property offers a brand-new interior. Experience the opulence of the master bedroom, featuring its own ensuite bathroom, while the three rooms provide comfortable restful night's sleep. Spacious and open floor plan between living room and kitchen is ideal for entertainment and relaxation. The well-appointed kitchen comes with modern appliances and a convenient laundry area. Step outside to find a charming terrace with inviting sunbeds, perfect for soaking up the sun. Ascend to the rooftop terrace, where your private jacuzzi awaits, offering stunning views. Relax in style while enjoying meals prepared in the outdoor kitchen and dining under the stars. Includes 2 parking spaces in the private garage with direct access to the residence. Also includes 2 storages with plenty of space.