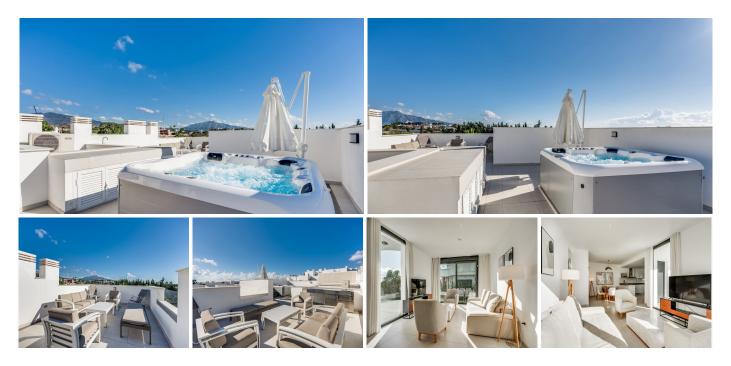

#### REF# R4886620 995.000 €

| BEDS | BATHS | BUILT  |
|------|-------|--------|
| 4    | 3     | 264 m² |

Los Miradores del Sol is a distinctive development situated on the New Golden Mile. This contemporary property features four bedrooms, three bathrooms, and an open-plan dining and living area, with direct access to the communal pool and several terraces, including a spacious rooftop terrace equipped with a BBQ area and Jacuzzi. Luxurious townhouse, where every detail radiates elegance and comfort for your enjoyment. This beautifully designed property offers a brand-new interior. Experience the opulence of the master bedroom, featuring its own ensuite bathroom, while the three rooms provide comfortable restful night's sleep. Spacious and open floor plan between living room and kitchen is ideal for entertainment and relaxation. The well-appointed kitchen comes with modern appliances and a convenient laundry area. Step outside to find a charming terrace with inviting sunbeds, perfect for soaking up the sun. Ascend to the rooftop terrace, where your private jacuzzi awaits, offering stunning views. Relax in style while enjoying meals prepared in the outdoor kitchen and dining under the stars. Includes 2 parking spaces in the private garage with direct access to the residence. Also includes 2 storages with plenty of space.