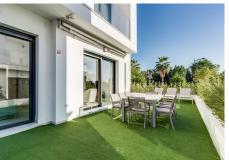

#### REF# R4886620 995.000 €

| BEDS | BATHS | BUILT  |
|------|-------|--------|
| 4    | 3     | 264 m² |

Los Miradores del Sol is a distinctive development situated on the New Golden Mile. This contemporary property features four bedrooms, three bathrooms, and an open-plan dining and living area, with direct access to the communal pool and several terraces, including a spacious rooftop terrace equipped with a BBQ area and Jacuzzi. Luxurious townhouse, where every detail radiates elegance and comfort for your enjoyment. This beautifully designed property offers a brand-new interior. Experience the opulence of the master bedroom, featuring its own ensuite bathroom, while the three rooms provide comfortable restful night's sleep. Spacious and open floor plan between living room and kitchen is ideal for entertainment and relaxation. The well-appointed kitchen comes with modern appliances and a convenient laundry area. Step outside to find a charming terrace with inviting sunbeds, perfect for soaking up the sun. Ascend to the rooftop terrace, where your private jacuzzi awaits, offering stunning views. Relax in style while enjoying meals prepared in the outdoor kitchen and dining under the stars. Includes 2 parking spaces in the private garage with direct access to the residence. Also includes 2 storages with plenty of space.