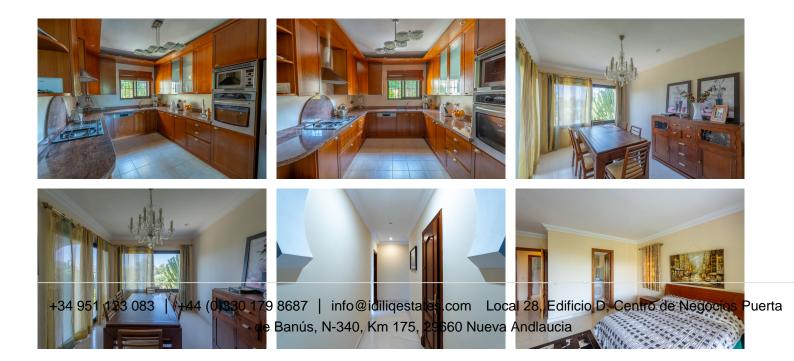

Built on a generous plot of over 1,300 m<sup>2</sup>, the property boasts approximately 627 m<sup>2</sup> of constructed area across several levels. Its façade features timeless architectural details including columns, wrought iron balconies, and traditional tiled roofing. Inside, the villa comprises eight spacious bedrooms, nine full bathrooms, soaring ceilings, abundant natural light, and a layout that flows effortlessly into the outdoor +34 951 123 083 | +44 (0)330 179 8687 | info@idiliqestates.com Local 28, Edificio D, Centro de Negocios Puerta

#### spaces.

Key exterior features include multiple south-facing terraces, a large private pool surrounded by mature gardens, covered porches, and several alfresco lounging and dining areas—ideal for year-round enjoyment.

The property also benefits from a private driveway, interior garage space for at least two vehicles, and additional parking within the grounds. Auxiliary areas such as a gym, storage rooms, and a multipurpose space offer even more versatility.