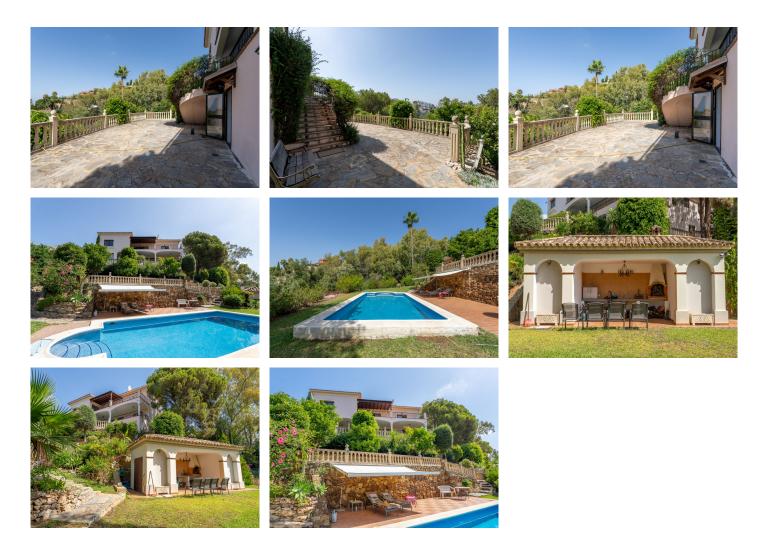

#### spaces.

Key exterior features include multiple south-facing terraces, a large private pool surrounded by mature gardens, covered porches, and several alfresco lounging and dining areas—ideal for year-round enjoyment.

Property Highlights

Timeless Andalusian architecture with original features and solid construction

Panoramic sea and nature views from multiple areas

Private pool, gardens, porches, and sunny terraces for outdoor living