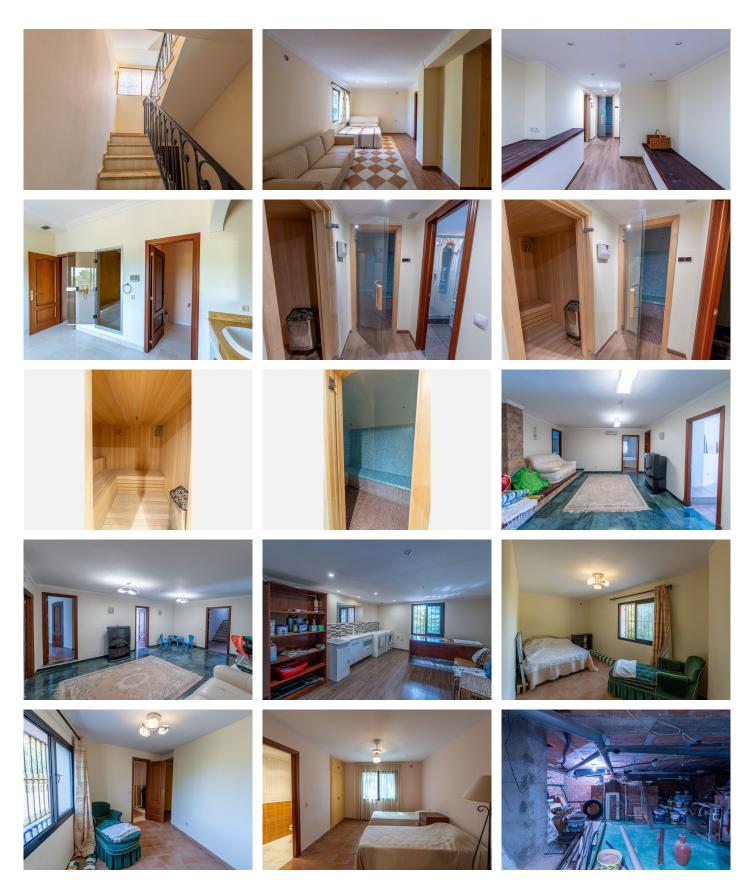

Built on a generous plot of over 1,300 m<sup>2</sup>, the property boasts approximately 627 m<sup>2</sup> of constructed area across several levels. Its façade features timeless architectural details including columns, wrought iron balconies, and traditional tiled roofing. Inside, the villa comprises eight spacious bedrooms, nine full bathrooms, soaring ceilings, abundant natural light, and a layout that flows effortlessly into the outdoor +34 951 123 083 | +44 (0)330 179 8687 | info@idiliqestates.com Local 28, Edificio D, Centro de Negocios Puerta

#### spaces.

Key exterior features include multiple south-facing terraces, a large private pool surrounded by mature gardens, covered porches, and several alfresco lounging and dining areas—ideal for year-round enjoyment.

The property also benefits from a private driveway, interior garage space for at least two vehicles, and additional parking within the grounds. Auxiliary areas such as a gym, storage rooms, and a multipurpose space offer even more versatility.