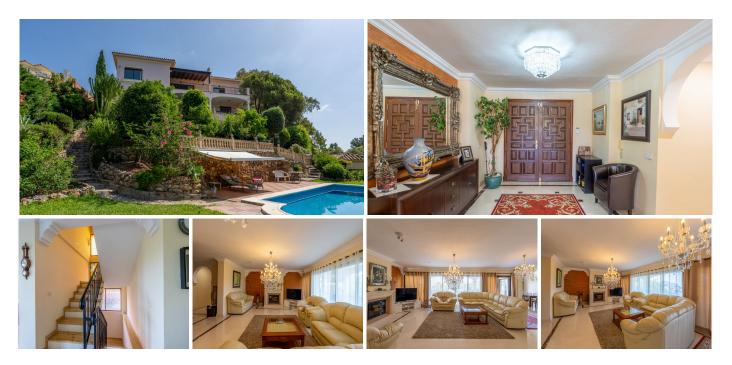

Set high on a hillside within the prestigious El Herrojo gated community in Benahavís, this stately villa blends classic Andalusian charm with exceptional potential for modern transformation. With panoramic views of the sea and surrounding mountains, the home offers a rare combination of privacy, elegance, and space.

Built on a generous plot of over 1,300 m<sup>2</sup>, the property boasts approximately 627 m<sup>2</sup> of constructed area across several levels. Its façade features timeless architectural details including columns, wrought iron balconies, and traditional tiled roofing. Inside, the villa comprises eight spacious bedrooms, nine full bathrooms, soaring ceilings, abundant natural light, and a layout that flows effortlessly into the outdoor +34 951 123 083 | +44 (0)330 179 8687 | info@idiliqestates.com Local 28, Edificio D, Centro de Negocios Puerta

#### spaces.

Key exterior features include multiple south-facing terraces, a large private pool surrounded by mature gardens, covered porches, and several alfresco lounging and dining areas—ideal for year-round enjoyment.

Property Highlights

Timeless Andalusian architecture with original features and solid construction

Panoramic sea and nature views from multiple areas

Private pool, gardens, porches, and sunny terraces for outdoor living