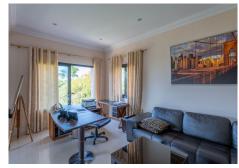

Built on a generous plot of over 1,300 m<sup>2</sup>, the property boasts approximately 627 m<sup>2</sup> of constructed area across several levels. Its façade features timeless architectural details including columns, wrought iron balconies, and traditional tiled roofing. Inside, the villa comprises eight spacious bedrooms, nine full bathrooms, soaring ceilings, abundant natural light, and a layout that flows effortlessly into the outdoor +34 951 123 083 | +44 (0)330 179 8687 | info@idiliqestates.com Local 28, Edificio D, Centro de Negocios Puerta

#### spaces.

Key exterior features include multiple south-facing terraces, a large private pool surrounded by mature gardens, covered porches, and several alfresco lounging and dining areas—ideal for year-round enjoyment.