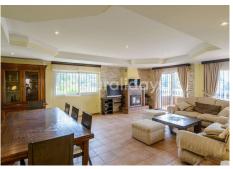

The main level welcomes you with an expansive and light-filled living and dining area, framed by large windows that open onto views of lush gardens and the Mediterranean Sea. A cozy fireplace and stylish seating invite relaxation, while the fully equipped, separate kitchen caters to culinary enthusiasts. This floor also includes a guest bathroom and a spacious double bedroom with walk-in wardrobe and a private ensuite featuring a Jacuzzi.