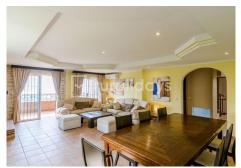

The main level welcomes you with an expansive and light-filled living and dining area, framed by large windows that open onto views of lush gardens and the Mediterranean Sea. A cozy fireplace and stylish seating invite relaxation, while the fully equipped, separate kitchen caters to culinary enthusiasts. This floor also includes a guest bathroom and a spacious double bedroom with walk-in wardrobe and a private ensuite featuring a Jacuzzi.