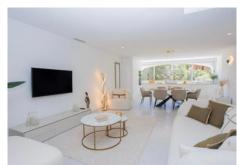

Set within a secure gated community with surveillance, this spacious 223 m² home is spread across three levels and features four bedrooms and three modern bathrooms. One of its standout features is the independent guest apartment with its own private entrance, kitchenette, and full bathroom — ideal for visitors, extended family, or as a rental opportunity to generate additional income.

Enjoy tranquil garden views, a nearby playground, and the comfort of a communal garage with two parking spaces. The property is offered fully furnished and includes air conditioning, central heating, underfloor heating in the bathrooms, fitted wardrobes, stone flooring, and stylish glass finishes throughout.