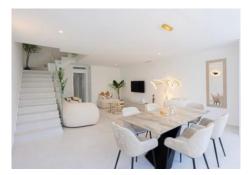

Set within a secure gated community with surveillance, this spacious 223 m² home is spread across three levels and features four bedrooms and three modern bathrooms. One of its standout features is the independent guest apartment with its own private entrance, kitchenette, and full bathroom — ideal for visitors, extended family, or as a rental opportunity to generate additional income.

Enjoy tranquil garden views, a nearby playground, and the comfort of a communal garage with two parking spaces. The property is offered fully furnished and includes air conditioning, central heating, underfloor heating in the bathrooms, fitted wardrobes, stone flooring, and stylish glass finishes throughout.