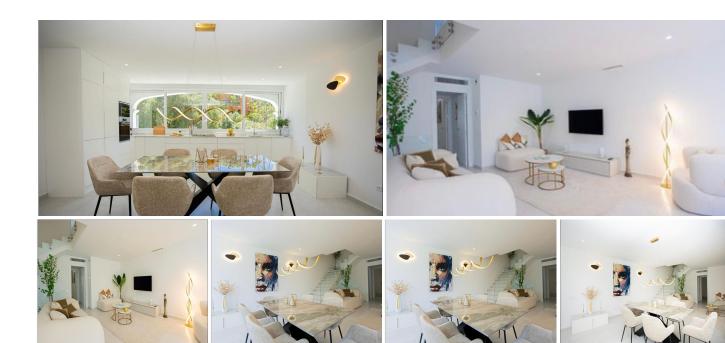

## 4 Bedrooms | 3 Bathrooms | 223 m<sup>2</sup>

Welcome to this beautifully renovated townhouse in the heart of Aloha, Nueva Andalucía — a prime location within walking distance to shops, restaurants, golf courses, international schools, and just minutes from Puerto Banús and the beach. This is Marbella living at its most convenient and elegant.

Set within a secure gated community with surveillance, this spacious 223 m² home is spread across three levels and features four bedrooms and three modern bathrooms. One of its standout features is the independent guest apartment with its own private entrance, kitchenette, and full bathroom — ideal for visitors, extended family, or as a rental opportunity to generate additional income.

Enjoy tranquil garden views, a nearby playground, and the comfort of a communal garage with two parking spaces. The property is offered fully furnished and includes air conditioning, central heating, underfloor heating in the bathrooms, fitted wardrobes, stone flooring, and stylish glass finishes throughout.

The main house offers a fully equipped kitchen, separate laundry and storage rooms, fibre optic internet, and all the essentials for modern living. With its thoughtful layout, tasteful renovation (2024), and unbeatable location, this townhouse is perfect for both year-round living and investment.