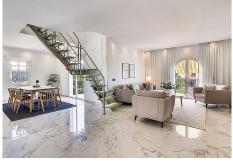

## R4913185 Puerto Banús

REF# R4913185 1.695.000 €

| BEDS | BATHS | BUILT  | TERRACE |
|------|-------|--------|---------|
| 3    | 2     | 145 m² | 50 m²   |

Nestled within the prestigious Andalucia del Mar urbanization in Puerto Banus, Marbella, this exquisite recently renovated beachfront duplex penthouse embodies luxury living on the Costa del Sol. Puerto Banus, renowned as one of Europe's most glamorous destinations, sets the stage for this remarkable property. Boasting multiple terraces that command direct views of the beautiful sea, this residence offers an unparalleled coastal lifestyle. With 3 bedrooms and 2 bathrooms, the spacious interior features a modern open-plan layout seamlessly merging with the beachfront ambiance. Recently renovated to the highest standards, the apartment showcases cutting-edge smart technology, ensuring unparalleled comfort for its discerning residents. As a duplex, this home affords breathtaking panoramas from both floors and orientations, from East to West, providing the interiors with natural light throughout the day. A generously sized terrace invites relaxation with its inviting chill-out area adorned with plush sofas and captivating vistas. Moreover, the property includes a substantial underground parking space and storage facilities, providing both convenience and security. Immerse yourself in the epitome of coastal luxury in the heart of Puerto Banus, where sophistication meets seaside serenity. Enjoy the close proximity to the famous stores, restaurants and bars, while living in a secure, 24h gated community. Contact us for more information and viewings.