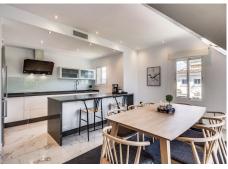

## R4913185 Puerto Banús

REF# R4913185 1.695.000 €

| BEDS | BATHS | BUILT  | TERRACE |
|------|-------|--------|---------|
| 3    | 2     | 145 m² | 50 m²   |

Nestled within the prestigious Andalucia del Mar urbanization in Puerto Banus, Marbella, this exquisite recently renovated beachfront duplex penthouse embodies luxury living on the Costa del Sol. Puerto Banus, renowned as one of Europe's most glamorous destinations, sets the stage for this remarkable property. Boasting multiple terraces that command direct views of the beautiful sea, this residence offers an unparalleled coastal lifestyle. With 3 bedrooms and 2 bathrooms, the spacious interior features a modern open-plan layout seamlessly merging with the beachfront ambiance. Recently renovated to the highest standards, the apartment showcases cutting-edge smart technology, ensuring unparalleled comfort for its discerning residents. As a duplex, this home affords breathtaking panoramas from both floors and orientations, from East to West, providing the interiors with natural light throughout the day. A generously sized terrace invites relaxation with its inviting chill-out area adorned with plush sofas and captivating vistas. Moreover, the property includes a substantial underground parking space and storage facilities, providing both convenience and security. Immerse yourself in the epitome of coastal luxury in the heart of Puerto Banus, where sophistication meets seaside serenity. Enjoy the close proximity to the famous stores, restaurants and bars, while living in a secure, 24h gated community. Contact us for more information and viewings.