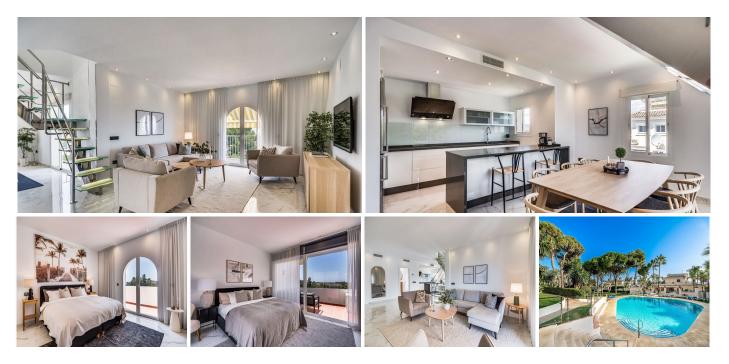

## R4913185 Puerto Banús

REF# R4913185 1.695.000 €

| BEDS | BATHS | BUILT  | TERRACE |
|------|-------|--------|---------|
| 3    | 2     | 145 m² | 50 m²   |

Nestled within the prestigious Andalucia del Mar urbanization in Puerto Banus, Marbella, this exquisite recently renovated beachfront duplex penthouse embodies luxury living on the Costa del Sol. Puerto Banus, renowned as one of Europe's most glamorous destinations, sets the stage for this remarkable property. Boasting multiple terraces that command direct views of the beautiful sea, this residence offers an unparalleled coastal lifestyle. With 3 bedrooms and 2 bathrooms, the spacious interior features a modern open-plan layout seamlessly merging with the beachfront ambiance. Recently renovated to the highest standards, the apartment showcases cutting-edge smart technology, ensuring unparalleled comfort for its discerning residents. As a duplex, this home affords breathtaking panoramas from both floors and orientations, from East to West, providing the interiors with natural light throughout the day. A generously sized terrace invites relaxation with its inviting chill-out area adorned with plush sofas and captivating vistas. Moreover, the property includes a substantial underground parking space and storage facilities, providing both convenience and security. Immerse yourself in the epitome of coastal luxury in the heart of Puerto Banus, where sophistication meets seaside serenity. Enjoy the close proximity to the famous stores, restaurants and bars, while living in a secure, 24h gated community. Contact us for more information and viewings.