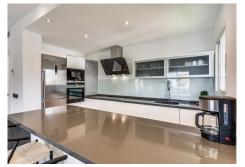

## R4913185 Puerto Banús

REF# R4913185 1.695.000 €

| BEDS | BATHS | BUILT  | TERRACE |
|------|-------|--------|---------|
| 3    | 2     | 145 m² | 50 m²   |

Nestled within the prestigious Andalucia del Mar urbanization in Puerto Banus, Marbella, this exquisite recently renovated beachfront duplex penthouse embodies luxury living on the Costa del Sol. Puerto Banus, renowned as one of Europe's most glamorous destinations, sets the stage for this remarkable property. Boasting multiple terraces that command direct views of the beautiful sea, this residence offers an unparalleled coastal lifestyle. With 3 bedrooms and 2 bathrooms, the spacious interior features a modern open-plan layout seamlessly merging with the beachfront ambiance. Recently renovated to the highest standards, the apartment showcases cutting-edge smart technology, ensuring unparalleled comfort for its discerning residents. As a duplex, this home affords breathtaking panoramas from both floors and orientations, from East to West, providing the interiors with natural light throughout the day. A generously sized terrace invites relaxation with its inviting chill-out area adorned with plush sofas and captivating vistas. Moreover, the property includes a substantial underground parking space and storage facilities, providing both convenience and security. Immerse yourself in the epitome of coastal luxury in the heart of Puerto Banus, where sophistication meets seaside serenity. Enjoy the close proximity to the famous stores, restaurants and bars, while living in a secure, 24h gated community. Contact us for more information and viewings.