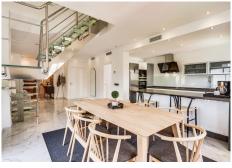

## R4913185 Puerto Banús

REF# R4913185 1.695.000 €

| BEDS | BATHS | BUILT  | TERRACE |
|------|-------|--------|---------|
| 3    | 2     | 145 m² | 50 m²   |

Nestled within the prestigious Andalucia del Mar urbanization in Puerto Banus, Marbella, this exquisite recently renovated beachfront duplex penthouse embodies luxury living on the Costa del Sol. Puerto Banus, renowned as one of Europe's most glamorous destinations, sets the stage for this remarkable property. Boasting multiple terraces that command direct views of the beautiful sea, this residence offers an unparalleled coastal lifestyle. With 3 bedrooms and 2 bathrooms, the spacious interior features a modern open-plan layout seamlessly merging with the beachfront ambiance. Recently renovated to the highest standards, the apartment showcases cutting-edge smart technology, ensuring unparalleled comfort for its discerning residents. As a duplex, this home affords breathtaking panoramas from both floors and orientations, from East to West, providing the interiors with natural light throughout the day. A generously sized terrace invites relaxation with its inviting chill-out area adorned with plush sofas and captivating vistas. Moreover, the property includes a substantial underground parking space and storage facilities, providing both convenience and security. Immerse yourself in the epitome of coastal luxury in the heart of Puerto Banus, where sophistication meets seaside serenity. Enjoy the close proximity to the famous stores, restaurants and bars, while living in a secure, 24h gated community. Contact us for more information and viewings.