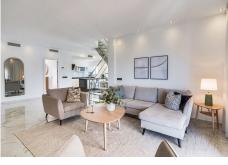

## R4913185 Puerto Banús

REF# R4913185 1.695.000 €

| BEDS | BATHS | BUILT  | TERRACE |
|------|-------|--------|---------|
| 3    | 2     | 145 m² | 50 m²   |

Nestled within the prestigious Andalucia del Mar urbanization in Puerto Banus, Marbella, this exquisite recently renovated beachfront duplex penthouse embodies luxury living on the Costa del Sol. Puerto Banus, renowned as one of Europe's most glamorous destinations, sets the stage for this remarkable property. Boasting multiple terraces that command direct views of the beautiful sea, this residence offers an unparalleled coastal lifestyle. With 3 bedrooms and 2 bathrooms, the spacious interior features a modern open-plan layout seamlessly merging with the beachfront ambiance. Recently renovated to the highest standards, the apartment showcases cutting-edge smart technology, ensuring unparalleled comfort for its discerning residents. As a duplex, this home affords breathtaking panoramas from both floors and orientations, from East to West, providing the interiors with natural light throughout the day. A generously sized terrace invites relaxation with its inviting chill-out area adorned with plush sofas and captivating vistas. Moreover, the property includes a substantial underground parking space and storage facilities, providing both convenience and security. Immerse yourself in the epitome of coastal luxury in the heart of Puerto Banus, where sophistication meets seaside serenity. Enjoy the close proximity to the famous stores, restaurants and bars, while living in a secure, 24h gated community. Contact us for more information and viewings.