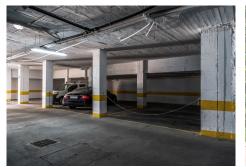

## R4913185 Puerto Banús

REF# R4913185 1.695.000 €

| BEDS | BATHS | BUILT  | TERRACE |
|------|-------|--------|---------|
| 3    | 2     | 145 m² | 50 m²   |

Nestled within the prestigious Andalucia del Mar urbanization in Puerto Banus, Marbella, this exquisite recently renovated beachfront duplex penthouse embodies luxury living on the Costa del Sol. Puerto Banus, renowned as one of Europe's most glamorous destinations, sets the stage for this remarkable property. Boasting multiple terraces that command direct views of the beautiful sea, this residence offers an unparalleled coastal lifestyle. With 3 bedrooms and 2 bathrooms, the spacious interior features a modern open-plan layout seamlessly merging with the beachfront ambiance. Recently renovated to the highest standards, the apartment showcases cutting-edge smart technology, ensuring unparalleled comfort for its discerning residents. As a duplex, this home affords breathtaking panoramas from both floors and orientations, from East to West, providing the interiors with natural light throughout the day. A generously sized terrace invites relaxation with its inviting chill-out area adorned with plush sofas and captivating vistas. Moreover, the property includes a substantial underground parking space and storage facilities, providing both convenience and security. Immerse yourself in the epitome of coastal luxury in the heart of Puerto Banus, where sophistication meets seaside serenity. Enjoy the close proximity to the famous stores, restaurants and bars, while living in a secure, 24h gated community. Contact us for more information and viewings.