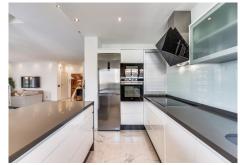

## R4913185 Puerto Banús

REF# R4913185 1.695.000 €

| BEDS | BATHS | BUILT  | TERRACE |
|------|-------|--------|---------|
| 3    | 2     | 145 m² | 50 m²   |

Nestled within the prestigious Andalucia del Mar urbanization in Puerto Banus, Marbella, this exquisite recently renovated beachfront duplex penthouse embodies luxury living on the Costa del Sol. Puerto Banus, renowned as one of Europe's most glamorous destinations, sets the stage for this remarkable property. Boasting multiple terraces that command direct views of the beautiful sea, this residence offers an unparalleled coastal lifestyle. With 3 bedrooms and 2 bathrooms, the spacious interior features a modern open-plan layout seamlessly merging with the beachfront ambiance. Recently renovated to the highest standards, the apartment showcases cutting-edge smart technology, ensuring unparalleled comfort for its discerning residents. As a duplex, this home affords breathtaking panoramas from both floors and orientations, from East to West, providing the interiors with natural light throughout the day. A generously sized terrace invites relaxation with its inviting chill-out area adorned with plush sofas and captivating vistas. Moreover, the property includes a substantial underground parking space and storage facilities, providing both convenience and security. Immerse yourself in the epitome of coastal luxury in the heart of Puerto Banus, where sophistication meets seaside serenity. Enjoy the close proximity to the famous stores, restaurants and bars, while living in a secure, 24h gated community. Contact us for more information and viewings.