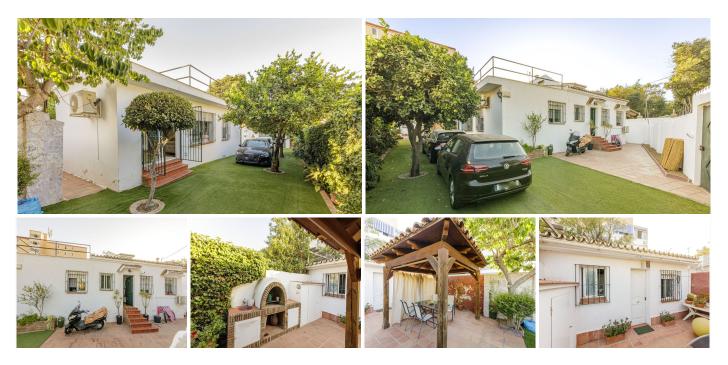

## R4826740 ♥ Benalmadena REF# R4826740 545.000 €

| BEDS | BATHS | BUILT  | PLOT   |
|------|-------|--------|--------|
| 3    | 3     | 113 m² | 423 m² |

Discover your new home in Benalmadena! This charming house, located in a guiet residential area, offers you the comfort and lifestyle you have always dreamed of. Just a few steps from the center of Arroyo de la Miel and close to all essential services, this property is perfect for those looking for a practical and relaxed life. The house is distributed on one floor, facilitating access and mobility. The main house has two large bedrooms with built-in wardrobes, the master bedroom has an ensuite bathroom, ideal for your privacy and comfort. The independent kitchen has been recently renovated and has direct access to the outdoor area. The living room is bright and cozy, with direct access to the private garden, where you will find a barbecue area and a gazebo, ideal for family and friend gatherings. The garden also has orange and lemon trees, adding a Mediterranean touch to your home. In addition, this property includes a studio with independent access, which has a bedroom and a full bathroom, perfect for guests or as an additional space to work from home. It has a solarium terrace; and a large storage room. There is the possibility of organizing a chill out area to relax at the end of the day. The house needs renovations although in general it is in good condition. It has electric hot/cold pump heating and a south, east and west orientation that guarantees natural light throughout the day. The 423 m<sup>2</sup> plot offers you enough space to enjoy the outdoors and the tranquility you are looking for. Don't miss the opportunity to visit this wonderful property. Your new home in Benalmádena +34 951 123 083 | +44 (0)330 179 8687 | info@idiliqestates.com Local 28, Edificio D, Centro de Negocios Puerta de Banús, N-340, Km 175, 29660 Nueva Andlaucia