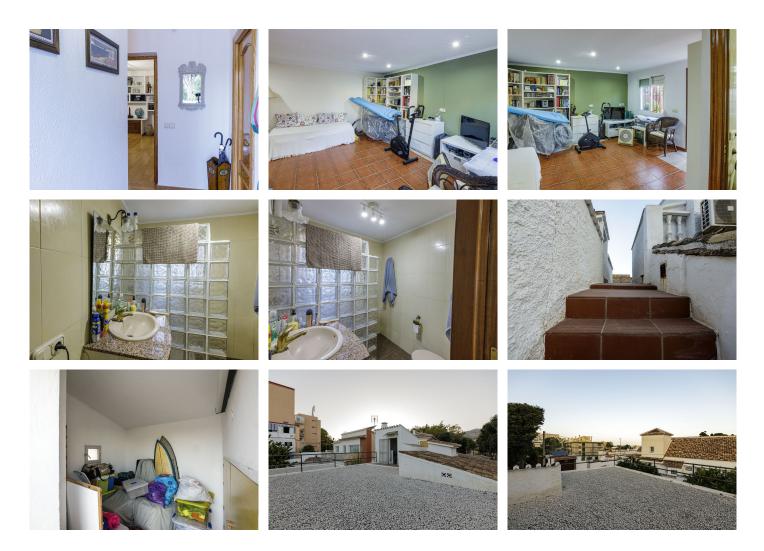

## R4826740 ♥ Benalmadena REF# R4826740 545.000 €

| BEDS | BATHS | BUILT  | PLOT   |
|------|-------|--------|--------|
| 3    | 3     | 113 m² | 423 m² |

Discover your new home in Benalmadena! This charming house, located in a guiet residential area, offers you the comfort and lifestyle you have always dreamed of. Just a few steps from the center of Arroyo de la Miel and close to all essential services, this property is perfect for those looking for a practical and relaxed life. The house is distributed on one floor, facilitating access and mobility. The main house has two large bedrooms with built-in wardrobes, the master bedroom has an ensuite bathroom, ideal for your privacy and comfort. The independent kitchen has been recently renovated and has direct access to the outdoor area. The living room is bright and cozy, with direct access to the private garden, where you will find a barbecue area and a gazebo, ideal for family and friend gatherings. The garden also has orange and lemon trees, adding a Mediterranean touch to your home. In addition, this property includes a studio with independent access, which has a bedroom and a full bathroom, perfect for guests or as an additional space to work from home. It has a solarium terrace; and a large storage room. There is the possibility of organizing a chill out area to relax at the end of the day. The house needs renovations although in general it is in good condition. It has electric hot/cold pump heating and a south, east and west orientation that guarantees natural light throughout the day. The 423 m<sup>2</sup> plot offers you enough space to enjoy the outdoors and the tranquility you are looking for. Don't miss the opportunity to visit this wonderful property. Your new home in Benalmádena +34 951 123 083 | +44 (0)330 179 8687 | info@idiliqestates.com Local 28, Edificio D, Centro de Negocios Puerta de Banús, N-340, Km 175, 29660 Nueva Andlaucia