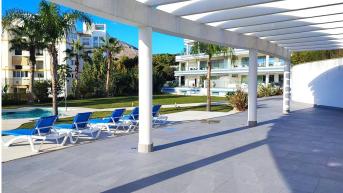

## R4615015

Benalmadena Costa

REF# R4615015 1.400.000 €

| BEDS | BATHS | BUILT  | TERRACE |
|------|-------|--------|---------|
| 3    | 3     | 180 m² | 40 m²   |

Spectacular Luxury Duplex Penthouse 20 Meters from the Beach in Benalmádena Costa Immerse yourself in luxury with this stunning duplex penthouse located in Benalmádena Costa, just 20 meters from the beach. This exclusive residence is part of a community of only 6 properties and boasts over 3,600 m² of communal areas. Enjoy an exceptional lifestyle with 2 bedrooms, an office, 3 bathrooms, a guest toilet, and a generous built area of 180 m². Key Features: Exceptional Location: Situated steps from the beach, this duplex penthouse is nestled in a prestigious residential area, offering the perfect blend of tranquillity and access to the coastline. Modern and Bright Design: The beautiful, luminous living room features a modern, fully equipped open-plan kitchen, creating a contemporary space for daily enjoyment. Terraces with Stunning Views: Two spacious terraces offer panoramic views of the sea and mountains, providing a perfect setting for outdoor entertainment and relaxation. High-Quality Construction: The residence has been built with high-quality materials, offering a combination of elegance and durability. Luxury Amenities: Includes air conditioning (hot/cold), internal and external elevators, two parking spaces in the underground garage, and a storage room. Exceptional Common Areas: Enjoy the pool and lush gardens in the communal area, creating an oasis of relaxation. Technical Details: Built Area: 180 m² Terrace: 40 m² Bedrooms: 3 Bathrooms: 3 Extras and Services: Fully furnished with luxury furniture. Kitchen equipped with high-end