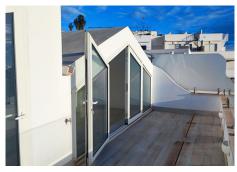

## R4615015

Benalmadena Costa

REF# R4615015 1.400.000 €

| BEDS | BATHS | BUILT  | TERRACE |
|------|-------|--------|---------|
| 3    | 3     | 180 m² | 40 m²   |

Spectacular Luxury Duplex Penthouse 20 Meters from the Beach in Benalmádena Costa Immerse yourself in luxury with this stunning duplex penthouse located in Benalmádena Costa, just 20 meters from the beach. This exclusive residence is part of a community of only 6 properties and boasts over 3,600 m² of communal areas. Enjoy an exceptional lifestyle with 2 bedrooms, an office, 3 bathrooms, a guest toilet, and a generous built area of 180 m². Key Features: Exceptional Location: Situated steps from the beach, this duplex penthouse is nestled in a prestigious residential area, offering the perfect blend of tranquillity and access to the coastline. Modern and Bright Design: The beautiful, luminous living room features a modern, fully equipped open-plan kitchen, creating a contemporary space for daily enjoyment. Terraces with Stunning Views: Two spacious terraces offer panoramic views of the sea and mountains, providing a perfect setting for outdoor entertainment and relaxation. High-Quality Construction: The residence has been built with high-quality materials, offering a combination of elegance and durability. Luxury Amenities: Includes air conditioning (hot/cold), internal and external elevators, two parking spaces in the underground garage, and a storage room. Exceptional Common Areas: Enjoy the pool and lush gardens in the communal area, creating an oasis of relaxation. Technical Details: Built Area: 180 m² Terrace: 40 m² Bedrooms: 3 Bathrooms: 3 Extras and Services: Fully furnished with luxury furniture. Kitchen equipped with high-end