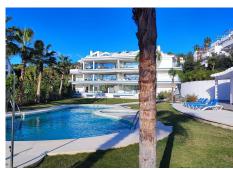

## R4615015

Benalmadena Costa

REF# R4615015 1.400.000 €

| BEDS | BATHS | BUILT  | TERRACE |
|------|-------|--------|---------|
| 3    | 3     | 180 m² | 40 m²   |

Spectacular Luxury Duplex Penthouse 20 Meters from the Beach in Benalmádena Costa Immerse yourself in luxury with this stunning duplex penthouse located in Benalmádena Costa, just 20 meters from the beach. This exclusive residence is part of a community of only 6 properties and boasts over 3,600 m² of communal areas. Enjoy an exceptional lifestyle with 2 bedrooms, an office, 3 bathrooms, a guest toilet, and a generous built area of 180 m². Key Features: Exceptional Location: Situated steps from the beach, this duplex penthouse is nestled in a prestigious residential area, offering the perfect blend of tranquillity and access to the coastline. Modern and Bright Design: The beautiful, luminous living room features a modern, fully equipped open-plan kitchen, creating a contemporary space for daily enjoyment. Terraces with Stunning Views: Two spacious terraces offer panoramic views of the sea and mountains, providing a perfect setting for outdoor entertainment and relaxation. High-Quality Construction: The residence has been built with high-quality materials, offering a combination of elegance and durability. Luxury Amenities: Includes air conditioning (hot/cold), internal and external elevators, two parking spaces in the underground garage, and a storage room. Exceptional Common Areas: Enjoy the pool and lush gardens in the communal area, creating an oasis of relaxation. Technical Details: Built Area: 180 m² Terrace: 40 m² Bedrooms: 3 Bathrooms: 3 Extras and Services: Fully furnished with luxury furniture. Kitchen equipped with high-end