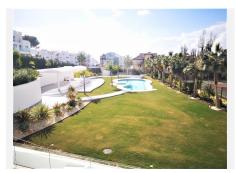

## R4615015

Benalmadena Costa

REF# R4615015 1.400.000 €

| BEDS | BATHS | BUILT  | TERRACE |
|------|-------|--------|---------|
| 3    | 3     | 180 m² | 40 m²   |

Spectacular Luxury Duplex Penthouse 20 Meters from the Beach in Benalmádena Costa Immerse yourself in luxury with this stunning duplex penthouse located in Benalmádena Costa, just 20 meters from the beach. This exclusive residence is part of a community of only 6 properties and boasts over 3,600 m² of communal areas. Enjoy an exceptional lifestyle with 2 bedrooms, an office, 3 bathrooms, a guest toilet, and a generous built area of 180 m². Key Features: Exceptional Location: Situated steps from the beach, this duplex penthouse is nestled in a prestigious residential area, offering the perfect blend of tranquillity and access to the coastline. Modern and Bright Design: The beautiful, luminous living room features a modern, fully equipped open-plan kitchen, creating a contemporary space for daily enjoyment. Terraces with Stunning Views: Two spacious terraces offer panoramic views of the sea and mountains, providing a perfect setting for outdoor entertainment and relaxation. High-Quality Construction: The residence has been built with high-quality materials, offering a combination of elegance and durability. Luxury Amenities: Includes air conditioning (hot/cold), internal and external elevators, two parking spaces in the underground garage, and a storage room. Exceptional Common Areas: Enjoy the pool and lush gardens in the communal area, creating an oasis of relaxation. Technical Details: Built Area: 180 m² Terrace: 40 m² Bedrooms: 3 Bathrooms: 3 Extras and Services: Fully furnished with luxury furniture. Kitchen equipped with high-end