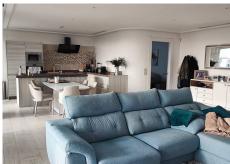

## R4615015

Benalmadena Costa

REF# R4615015 1.400.000 €

| BEDS | BATHS | BUILT  | TERRACE |
|------|-------|--------|---------|
| 3    | 3     | 180 m² | 40 m²   |

Spectacular Luxury Duplex Penthouse 20 Meters from the Beach in Benalmádena Costa Immerse yourself in luxury with this stunning duplex penthouse located in Benalmádena Costa, just 20 meters from the beach. This exclusive residence is part of a community of only 6 properties and boasts over 3,600 m² of communal areas. Enjoy an exceptional lifestyle with 2 bedrooms, an office, 3 bathrooms, a guest toilet, and a generous built area of 180 m². Key Features: Exceptional Location: Situated steps from the beach, this duplex penthouse is nestled in a prestigious residential area, offering the perfect blend of tranquillity and access to the coastline. Modern and Bright Design: The beautiful, luminous living room features a modern, fully equipped open-plan kitchen, creating a contemporary space for daily enjoyment. Terraces with Stunning Views: Two spacious terraces offer panoramic views of the sea and mountains, providing a perfect setting for outdoor entertainment and relaxation. High-Quality Construction: The residence has been built with high-quality materials, offering a combination of elegance and durability. Luxury Amenities: Includes air conditioning (hot/cold), internal and external elevators, two parking spaces in the underground garage, and a storage room. Exceptional Common Areas: Enjoy the pool and lush gardens in the communal area, creating an oasis of relaxation. Technical Details: Built Area: 180 m² Terrace: 40 m² Bedrooms: 3 Bathrooms: 3 Extras and Services: Fully furnished with luxury furniture. Kitchen equipped with high-end