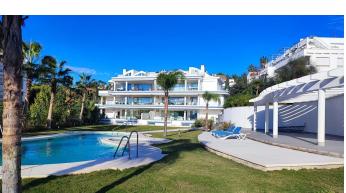

## R4615015

Benalmadena Costa

REF# R4615015 1.400.000 €

| BEDS | BATHS | BUILT  | TERRACE |
|------|-------|--------|---------|
| 3    | 3     | 180 m² | 40 m²   |

Spectacular Luxury Duplex Penthouse 20 Meters from the Beach in Benalmádena Costa Immerse yourself in luxury with this stunning duplex penthouse located in Benalmádena Costa, just 20 meters from the beach. This exclusive residence is part of a community of only 6 properties and boasts over 3,600 m² of communal areas. Enjoy an exceptional lifestyle with 2 bedrooms, an office, 3 bathrooms, a guest toilet, and a generous built area of 180 m². Key Features: Exceptional Location: Situated steps from the beach, this duplex penthouse is nestled in a prestigious residential area, offering the perfect blend of tranquillity and access to the coastline. Modern and Bright Design: The beautiful, luminous living room features a modern, fully equipped open-plan kitchen, creating a contemporary space for daily enjoyment. Terraces with Stunning Views: Two spacious terraces offer panoramic views of the sea and mountains, providing a perfect setting for outdoor entertainment and relaxation. High-Quality Construction: The residence has been built with high-quality materials, offering a combination of elegance and durability. Luxury Amenities: Includes air conditioning (hot/cold), internal and external elevators, two parking spaces in the underground garage, and a storage room. Exceptional Common Areas: Enjoy the pool and lush gardens in the communal area, creating an oasis of relaxation. Technical Details: Built Area: 180 m² Terrace: 40 m² Bedrooms: 3 Bathrooms: 3 Extras and Services: Fully furnished with luxury furniture. Kitchen equipped with high-end