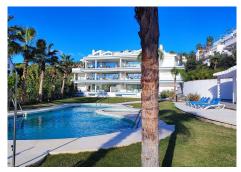

## R4615015

Benalmadena Costa

REF# R4615015 1.400.000 €

| BEDS | BATHS | BUILT  | TERRACE |
|------|-------|--------|---------|
| 3    | 3     | 180 m² | 40 m²   |

Spectacular Luxury Duplex Penthouse 20 Meters from the Beach in Benalmádena Costa Immerse yourself in luxury with this stunning duplex penthouse located in Benalmádena Costa, just 20 meters from the beach. This exclusive residence is part of a community of only 6 properties and boasts over 3,600 m² of communal areas. Enjoy an exceptional lifestyle with 2 bedrooms, an office, 3 bathrooms, a guest toilet, and a generous built area of 180 m². Key Features: Exceptional Location: Situated steps from the beach, this duplex penthouse is nestled in a prestigious residential area, offering the perfect blend of tranquillity and access to the coastline. Modern and Bright Design: The beautiful, luminous living room features a modern, fully equipped open-plan kitchen, creating a contemporary space for daily enjoyment. Terraces with Stunning Views: Two spacious terraces offer panoramic views of the sea and mountains, providing a perfect setting for outdoor entertainment and relaxation. High-Quality Construction: The residence has been built with high-quality materials, offering a combination of elegance and durability. Luxury Amenities: Includes air conditioning (hot/cold), internal and external elevators, two parking spaces in the underground garage, and a storage room. Exceptional Common Areas: Enjoy the pool and lush gardens in the communal area, creating an oasis of relaxation. Technical Details: Built Area: 180 m² Terrace: 40 m² Bedrooms: 3 Bathrooms: 3 Extras and Services: Fully furnished with luxury furniture. Kitchen equipped with high-end