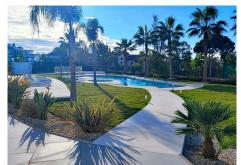

## R4615015

Benalmadena Costa

REF# R4615015 1.400.000 €

| BEDS | BATHS | BUILT  | TERRACE |
|------|-------|--------|---------|
| 3    | 3     | 180 m² | 40 m²   |

Spectacular Luxury Duplex Penthouse 20 Meters from the Beach in Benalmádena Costa Immerse yourself in luxury with this stunning duplex penthouse located in Benalmádena Costa, just 20 meters from the beach. This exclusive residence is part of a community of only 6 properties and boasts over 3,600 m² of communal areas. Enjoy an exceptional lifestyle with 2 bedrooms, an office, 3 bathrooms, a guest toilet, and a generous built area of 180 m². Key Features: Exceptional Location: Situated steps from the beach, this duplex penthouse is nestled in a prestigious residential area, offering the perfect blend of tranquillity and access to the coastline. Modern and Bright Design: The beautiful, luminous living room features a modern, fully equipped open-plan kitchen, creating a contemporary space for daily enjoyment. Terraces with Stunning Views: Two spacious terraces offer panoramic views of the sea and mountains, providing a perfect setting for outdoor entertainment and relaxation. High-Quality Construction: The residence has been built with high-quality materials, offering a combination of elegance and durability. Luxury Amenities: Includes air conditioning (hot/cold), internal and external elevators, two parking spaces in the underground garage, and a storage room. Exceptional Common Areas: Enjoy the pool and lush gardens in the communal area, creating an oasis of relaxation. Technical Details: Built Area: 180 m² Terrace: 40 m² Bedrooms: 3 Bathrooms: 3 Extras and Services: Fully furnished with luxury furniture. Kitchen equipped with high-end