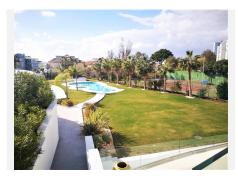

## R4615015

Benalmadena Costa

REF# R4615015 1.400.000 €

| BEDS | BATHS | BUILT  | TERRACE |
|------|-------|--------|---------|
| 3    | 3     | 180 m² | 40 m²   |

Spectacular Luxury Duplex Penthouse 20 Meters from the Beach in Benalmádena Costa Immerse yourself in luxury with this stunning duplex penthouse located in Benalmádena Costa, just 20 meters from the beach. This exclusive residence is part of a community of only 6 properties and boasts over 3,600 m² of communal areas. Enjoy an exceptional lifestyle with 2 bedrooms, an office, 3 bathrooms, a guest toilet, and a generous built area of 180 m². Key Features: Exceptional Location: Situated steps from the beach, this duplex penthouse is nestled in a prestigious residential area, offering the perfect blend of tranquillity and access to the coastline. Modern and Bright Design: The beautiful, luminous living room features a modern, fully equipped open-plan kitchen, creating a contemporary space for daily enjoyment. Terraces with Stunning Views: Two spacious terraces offer panoramic views of the sea and mountains, providing a perfect setting for outdoor entertainment and relaxation. High-Quality Construction: The residence has been built with high-quality materials, offering a combination of elegance and durability. Luxury Amenities: Includes air conditioning (hot/cold), internal and external elevators, two parking spaces in the underground garage, and a storage room. Exceptional Common Areas: Enjoy the pool and lush gardens in the communal area, creating an oasis of relaxation. Technical Details: Built Area: 180 m² Terrace: 40 m² Bedrooms: 3 Bathrooms: 3 Extras and Services: Fully furnished with luxury furniture. Kitchen equipped with high-end