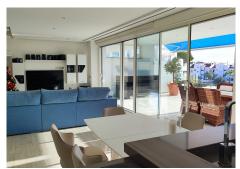

## R4615015

Benalmadena Costa

REF# R4615015 1.400.000 €

| BEDS | BATHS | BUILT  | TERRACE |
|------|-------|--------|---------|
| 3    | 3     | 180 m² | 40 m²   |

Spectacular Luxury Duplex Penthouse 20 Meters from the Beach in Benalmádena Costa Immerse yourself in luxury with this stunning duplex penthouse located in Benalmádena Costa, just 20 meters from the beach. This exclusive residence is part of a community of only 6 properties and boasts over 3,600 m² of communal areas. Enjoy an exceptional lifestyle with 2 bedrooms, an office, 3 bathrooms, a guest toilet, and a generous built area of 180 m². Key Features: Exceptional Location: Situated steps from the beach, this duplex penthouse is nestled in a prestigious residential area, offering the perfect blend of tranquillity and access to the coastline. Modern and Bright Design: The beautiful, luminous living room features a modern, fully equipped open-plan kitchen, creating a contemporary space for daily enjoyment. Terraces with Stunning Views: Two spacious terraces offer panoramic views of the sea and mountains, providing a perfect setting for outdoor entertainment and relaxation. High-Quality Construction: The residence has been built with high-quality materials, offering a combination of elegance and durability. Luxury Amenities: Includes air conditioning (hot/cold), internal and external elevators, two parking spaces in the underground garage, and a storage room. Exceptional Common Areas: Enjoy the pool and lush gardens in the communal area, creating an oasis of relaxation. Technical Details: Built Area: 180 m² Terrace: 40 m² Bedrooms: 3 Bathrooms: 3 Extras and Services: Fully furnished with luxury furniture. Kitchen equipped with high-end