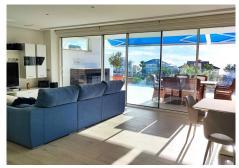

## R4615015

Benalmadena Costa

REF# R4615015 1.400.000 €

| BEDS | BATHS | BUILT  | TERRACE |
|------|-------|--------|---------|
| 3    | 3     | 180 m² | 40 m²   |

Spectacular Luxury Duplex Penthouse 20 Meters from the Beach in Benalmádena Costa Immerse yourself in luxury with this stunning duplex penthouse located in Benalmádena Costa, just 20 meters from the beach. This exclusive residence is part of a community of only 6 properties and boasts over 3,600 m² of communal areas. Enjoy an exceptional lifestyle with 2 bedrooms, an office, 3 bathrooms, a guest toilet, and a generous built area of 180 m². Key Features: Exceptional Location: Situated steps from the beach, this duplex penthouse is nestled in a prestigious residential area, offering the perfect blend of tranquillity and access to the coastline. Modern and Bright Design: The beautiful, luminous living room features a modern, fully equipped open-plan kitchen, creating a contemporary space for daily enjoyment. Terraces with Stunning Views: Two spacious terraces offer panoramic views of the sea and mountains, providing a perfect setting for outdoor entertainment and relaxation. High-Quality Construction: The residence has been built with high-quality materials, offering a combination of elegance and durability. Luxury Amenities: Includes air conditioning (hot/cold), internal and external elevators, two parking spaces in the underground garage, and a storage room. Exceptional Common Areas: Enjoy the pool and lush gardens in the communal area, creating an oasis of relaxation. Technical Details: Built Area: 180 m² Terrace: 40 m² Bedrooms: 3 Bathrooms: 3 Extras and Services: Fully furnished with luxury furniture. Kitchen equipped with high-end