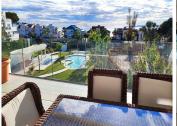

## R4615015

Benalmadena Costa

REF# R4615015 1.400.000 €

| BEDS | BATHS | BUILT  | TERRACE |
|------|-------|--------|---------|
| 3    | 3     | 180 m² | 40 m²   |

Spectacular Luxury Duplex Penthouse 20 Meters from the Beach in Benalmádena Costa Immerse yourself in luxury with this stunning duplex penthouse located in Benalmádena Costa, just 20 meters from the beach. This exclusive residence is part of a community of only 6 properties and boasts over 3,600 m² of communal areas. Enjoy an exceptional lifestyle with 2 bedrooms, an office, 3 bathrooms, a guest toilet, and a generous built area of 180 m². Key Features: Exceptional Location: Situated steps from the beach, this duplex penthouse is nestled in a prestigious residential area, offering the perfect blend of tranquillity and access to the coastline. Modern and Bright Design: The beautiful, luminous living room features a modern, fully equipped open-plan kitchen, creating a contemporary space for daily enjoyment. Terraces with Stunning Views: Two spacious terraces offer panoramic views of the sea and mountains, providing a perfect setting for outdoor entertainment and relaxation. High-Quality Construction: The residence has been built with high-quality materials, offering a combination of elegance and durability. Luxury Amenities: Includes air conditioning (hot/cold), internal and external elevators, two parking spaces in the underground garage, and a storage room. Exceptional Common Areas: Enjoy the pool and lush gardens in the communal area, creating an oasis of relaxation. Technical Details: Built Area: 180 m² Terrace: 40 m² Bedrooms: 3 Bathrooms: 3 Extras and Services: Fully furnished with luxury furniture. Kitchen equipped with high-end