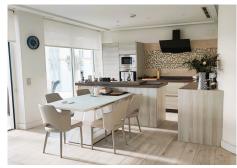

## R4615015

Benalmadena Costa

REF# R4615015 1.400.000 €

| BEDS | BATHS | BUILT  | TERRACE |
|------|-------|--------|---------|
| 3    | 3     | 180 m² | 40 m²   |

Spectacular Luxury Duplex Penthouse 20 Meters from the Beach in Benalmádena Costa Immerse yourself in luxury with this stunning duplex penthouse located in Benalmádena Costa, just 20 meters from the beach. This exclusive residence is part of a community of only 6 properties and boasts over 3,600 m² of communal areas. Enjoy an exceptional lifestyle with 2 bedrooms, an office, 3 bathrooms, a guest toilet, and a generous built area of 180 m². Key Features: Exceptional Location: Situated steps from the beach, this duplex penthouse is nestled in a prestigious residential area, offering the perfect blend of tranquillity and access to the coastline. Modern and Bright Design: The beautiful, luminous living room features a modern, fully equipped open-plan kitchen, creating a contemporary space for daily enjoyment. Terraces with Stunning Views: Two spacious terraces offer panoramic views of the sea and mountains, providing a perfect setting for outdoor entertainment and relaxation. High-Quality Construction: The residence has been built with high-quality materials, offering a combination of elegance and durability. Luxury Amenities: Includes air conditioning (hot/cold), internal and external elevators, two parking spaces in the underground garage, and a storage room. Exceptional Common Areas: Enjoy the pool and lush gardens in the communal area, creating an oasis of relaxation. Technical Details: Built Area: 180 m² Terrace: 40 m² Bedrooms: 3 Bathrooms: 3 Extras and Services: Fully furnished with luxury furniture. Kitchen equipped with high-end