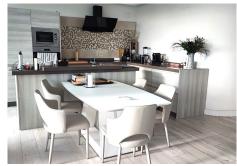

## R4615015

Benalmadena Costa

REF# R4615015 1.400.000 €

| BEDS | BATHS | BUILT  | TERRACE |
|------|-------|--------|---------|
| 3    | 3     | 180 m² | 40 m²   |

Spectacular Luxury Duplex Penthouse 20 Meters from the Beach in Benalmádena Costa Immerse yourself in luxury with this stunning duplex penthouse located in Benalmádena Costa, just 20 meters from the beach. This exclusive residence is part of a community of only 6 properties and boasts over 3,600 m² of communal areas. Enjoy an exceptional lifestyle with 2 bedrooms, an office, 3 bathrooms, a guest toilet, and a generous built area of 180 m². Key Features: Exceptional Location: Situated steps from the beach, this duplex penthouse is nestled in a prestigious residential area, offering the perfect blend of tranquillity and access to the coastline. Modern and Bright Design: The beautiful, luminous living room features a modern, fully equipped open-plan kitchen, creating a contemporary space for daily enjoyment. Terraces with Stunning Views: Two spacious terraces offer panoramic views of the sea and mountains, providing a perfect setting for outdoor entertainment and relaxation. High-Quality Construction: The residence has been built with high-quality materials, offering a combination of elegance and durability. Luxury Amenities: Includes air conditioning (hot/cold), internal and external elevators, two parking spaces in the underground garage, and a storage room. Exceptional Common Areas: Enjoy the pool and lush gardens in the communal area, creating an oasis of relaxation. Technical Details: Built Area: 180 m² Terrace: 40 m² Bedrooms: 3 Bathrooms: 3 Extras and Services: Fully furnished with luxury furniture. Kitchen equipped with high-end