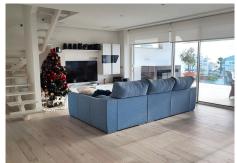

## R4615015

Benalmadena Costa

REF# R4615015 1.400.000 €

| BEDS | BATHS | BUILT  | TERRACE |
|------|-------|--------|---------|
| 3    | 3     | 180 m² | 40 m²   |

Spectacular Luxury Duplex Penthouse 20 Meters from the Beach in Benalmádena Costa Immerse yourself in luxury with this stunning duplex penthouse located in Benalmádena Costa, just 20 meters from the beach. This exclusive residence is part of a community of only 6 properties and boasts over 3,600 m² of communal areas. Enjoy an exceptional lifestyle with 2 bedrooms, an office, 3 bathrooms, a guest toilet, and a generous built area of 180 m². Key Features: Exceptional Location: Situated steps from the beach, this duplex penthouse is nestled in a prestigious residential area, offering the perfect blend of tranquillity and access to the coastline. Modern and Bright Design: The beautiful, luminous living room features a modern, fully equipped open-plan kitchen, creating a contemporary space for daily enjoyment. Terraces with Stunning Views: Two spacious terraces offer panoramic views of the sea and mountains, providing a perfect setting for outdoor entertainment and relaxation. High-Quality Construction: The residence has been built with high-quality materials, offering a combination of elegance and durability. Luxury Amenities: Includes air conditioning (hot/cold), internal and external elevators, two parking spaces in the underground garage, and a storage room. Exceptional Common Areas: Enjoy the pool and lush gardens in the communal area, creating an oasis of relaxation. Technical Details: Built Area: 180 m² Terrace: 40 m² Bedrooms: 3 Bathrooms: 3 Extras and Services: Fully furnished with luxury furniture. Kitchen equipped with high-end