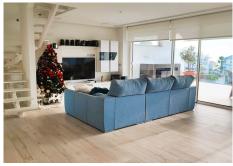

## R4615015

Benalmadena Costa

REF# R4615015 1.400.000 €

| BEDS | BATHS | BUILT  | TERRACE |
|------|-------|--------|---------|
| 3    | 3     | 180 m² | 40 m²   |

Spectacular Luxury Duplex Penthouse 20 Meters from the Beach in Benalmádena Costa Immerse yourself in luxury with this stunning duplex penthouse located in Benalmádena Costa, just 20 meters from the beach. This exclusive residence is part of a community of only 6 properties and boasts over 3,600 m² of communal areas. Enjoy an exceptional lifestyle with 2 bedrooms, an office, 3 bathrooms, a guest toilet, and a generous built area of 180 m². Key Features: Exceptional Location: Situated steps from the beach, this duplex penthouse is nestled in a prestigious residential area, offering the perfect blend of tranquillity and access to the coastline. Modern and Bright Design: The beautiful, luminous living room features a modern, fully equipped open-plan kitchen, creating a contemporary space for daily enjoyment. Terraces with Stunning Views: Two spacious terraces offer panoramic views of the sea and mountains, providing a perfect setting for outdoor entertainment and relaxation. High-Quality Construction: The residence has been built with high-quality materials, offering a combination of elegance and durability. Luxury Amenities: Includes air conditioning (hot/cold), internal and external elevators, two parking spaces in the underground garage, and a storage room. Exceptional Common Areas: Enjoy the pool and lush gardens in the communal area, creating an oasis of relaxation. Technical Details: Built Area: 180 m² Terrace: 40 m² Bedrooms: 3 Bathrooms: 3 Extras and Services: Fully furnished with luxury furniture. Kitchen equipped with high-end