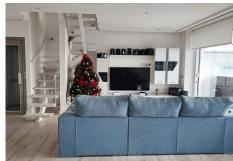

## R4615015

Benalmadena Costa

REF# R4615015 1.400.000 €

| BEDS | BATHS | BUILT  | TERRACE |
|------|-------|--------|---------|
| 3    | 3     | 180 m² | 40 m²   |

Spectacular Luxury Duplex Penthouse 20 Meters from the Beach in Benalmádena Costa Immerse yourself in luxury with this stunning duplex penthouse located in Benalmádena Costa, just 20 meters from the beach. This exclusive residence is part of a community of only 6 properties and boasts over 3,600 m² of communal areas. Enjoy an exceptional lifestyle with 2 bedrooms, an office, 3 bathrooms, a guest toilet, and a generous built area of 180 m². Key Features: Exceptional Location: Situated steps from the beach, this duplex penthouse is nestled in a prestigious residential area, offering the perfect blend of tranquillity and access to the coastline. Modern and Bright Design: The beautiful, luminous living room features a modern, fully equipped open-plan kitchen, creating a contemporary space for daily enjoyment. Terraces with Stunning Views: Two spacious terraces offer panoramic views of the sea and mountains, providing a perfect setting for outdoor entertainment and relaxation. High-Quality Construction: The residence has been built with high-quality materials, offering a combination of elegance and durability. Luxury Amenities: Includes air conditioning (hot/cold), internal and external elevators, two parking spaces in the underground garage, and a storage room. Exceptional Common Areas: Enjoy the pool and lush gardens in the communal area, creating an oasis of relaxation. Technical Details: Built Area: 180 m² Terrace: 40 m² Bedrooms: 3 Bathrooms: 3 Extras and Services: Fully furnished with luxury furniture. Kitchen equipped with high-end