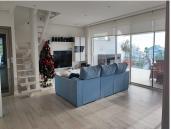

## R4615015

Benalmadena Costa

REF# R4615015 1.400.000 €

| BEDS | BATHS | BUILT  | TERRACE |
|------|-------|--------|---------|
| 3    | 3     | 180 m² | 40 m²   |

Spectacular Luxury Duplex Penthouse 20 Meters from the Beach in Benalmádena Costa Immerse yourself in luxury with this stunning duplex penthouse located in Benalmádena Costa, just 20 meters from the beach. This exclusive residence is part of a community of only 6 properties and boasts over 3,600 m² of communal areas. Enjoy an exceptional lifestyle with 2 bedrooms, an office, 3 bathrooms, a guest toilet, and a generous built area of 180 m². Key Features: Exceptional Location: Situated steps from the beach, this duplex penthouse is nestled in a prestigious residential area, offering the perfect blend of tranquillity and access to the coastline. Modern and Bright Design: The beautiful, luminous living room features a modern, fully equipped open-plan kitchen, creating a contemporary space for daily enjoyment. Terraces with Stunning Views: Two spacious terraces offer panoramic views of the sea and mountains, providing a perfect setting for outdoor entertainment and relaxation. High-Quality Construction: The residence has been built with high-quality materials, offering a combination of elegance and durability. Luxury Amenities: Includes air conditioning (hot/cold), internal and external elevators, two parking spaces in the underground garage, and a storage room. Exceptional Common Areas: Enjoy the pool and lush gardens in the communal area, creating an oasis of relaxation. Technical Details: Built Area: 180 m² Terrace: 40 m² Bedrooms: 3 Bathrooms: 3 Extras and Services: Fully furnished with luxury furniture. Kitchen equipped with high-end