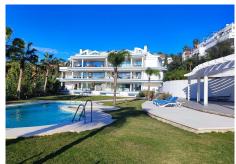

## R4615015

Benalmadena Costa

REF# R4615015 1.400.000 €

| BEDS | BATHS | BUILT  | TERRACE |
|------|-------|--------|---------|
| 3    | 3     | 180 m² | 40 m²   |

Spectacular Luxury Duplex Penthouse 20 Meters from the Beach in Benalmádena Costa Immerse yourself in luxury with this stunning duplex penthouse located in Benalmádena Costa, just 20 meters from the beach. This exclusive residence is part of a community of only 6 properties and boasts over 3,600 m² of communal areas. Enjoy an exceptional lifestyle with 2 bedrooms, an office, 3 bathrooms, a guest toilet, and a generous built area of 180 m². Key Features: Exceptional Location: Situated steps from the beach, this duplex penthouse is nestled in a prestigious residential area, offering the perfect blend of tranquillity and access to the coastline. Modern and Bright Design: The beautiful, luminous living room features a modern, fully equipped open-plan kitchen, creating a contemporary space for daily enjoyment. Terraces with Stunning Views: Two spacious terraces offer panoramic views of the sea and mountains, providing a perfect setting for outdoor entertainment and relaxation. High-Quality Construction: The residence has been built with high-quality materials, offering a combination of elegance and durability. Luxury Amenities: Includes air conditioning (hot/cold), internal and external elevators, two parking spaces in the underground garage, and a storage room. Exceptional Common Areas: Enjoy the pool and lush gardens in the communal area, creating an oasis of relaxation. Technical Details: Built Area: 180 m² Terrace: 40 m² Bedrooms: 3 Bathrooms: 3 Extras and Services: Fully furnished with luxury furniture. Kitchen equipped with high-end