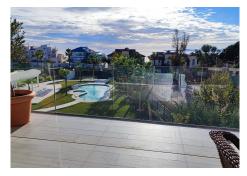

## R4615015

Benalmadena Costa

REF# R4615015 1.400.000 €

| BEDS | BATHS | BUILT  | TERRACE |
|------|-------|--------|---------|
| 3    | 3     | 180 m² | 40 m²   |

Spectacular Luxury Duplex Penthouse 20 Meters from the Beach in Benalmádena Costa Immerse yourself in luxury with this stunning duplex penthouse located in Benalmádena Costa, just 20 meters from the beach. This exclusive residence is part of a community of only 6 properties and boasts over 3,600 m² of communal areas. Enjoy an exceptional lifestyle with 2 bedrooms, an office, 3 bathrooms, a guest toilet, and a generous built area of 180 m². Key Features: Exceptional Location: Situated steps from the beach, this duplex penthouse is nestled in a prestigious residential area, offering the perfect blend of tranquillity and access to the coastline. Modern and Bright Design: The beautiful, luminous living room features a modern, fully equipped open-plan kitchen, creating a contemporary space for daily enjoyment. Terraces with Stunning Views: Two spacious terraces offer panoramic views of the sea and mountains, providing a perfect setting for outdoor entertainment and relaxation. High-Quality Construction: The residence has been built with high-quality materials, offering a combination of elegance and durability. Luxury Amenities: Includes air conditioning (hot/cold), internal and external elevators, two parking spaces in the underground garage, and a storage room. Exceptional Common Areas: Enjoy the pool and lush gardens in the communal area, creating an oasis of relaxation. Technical Details: Built Area: 180 m² Terrace: 40 m² Bedrooms: 3 Bathrooms: 3 Extras and Services: Fully furnished with luxury furniture. Kitchen equipped with high-end