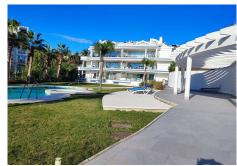

## R4615015

Benalmadena Costa

REF# R4615015 1.400.000 €

| BEDS | BATHS | BUILT  | TERRACE |
|------|-------|--------|---------|
| 3    | 3     | 180 m² | 40 m²   |

Spectacular Luxury Duplex Penthouse 20 Meters from the Beach in Benalmádena Costa Immerse yourself in luxury with this stunning duplex penthouse located in Benalmádena Costa, just 20 meters from the beach. This exclusive residence is part of a community of only 6 properties and boasts over 3,600 m² of communal areas. Enjoy an exceptional lifestyle with 2 bedrooms, an office, 3 bathrooms, a guest toilet, and a generous built area of 180 m². Key Features: Exceptional Location: Situated steps from the beach, this duplex penthouse is nestled in a prestigious residential area, offering the perfect blend of tranquillity and access to the coastline. Modern and Bright Design: The beautiful, luminous living room features a modern, fully equipped open-plan kitchen, creating a contemporary space for daily enjoyment. Terraces with Stunning Views: Two spacious terraces offer panoramic views of the sea and mountains, providing a perfect setting for outdoor entertainment and relaxation. High-Quality Construction: The residence has been built with high-quality materials, offering a combination of elegance and durability. Luxury Amenities: Includes air conditioning (hot/cold), internal and external elevators, two parking spaces in the underground garage, and a storage room. Exceptional Common Areas: Enjoy the pool and lush gardens in the communal area, creating an oasis of relaxation. Technical Details: Built Area: 180 m² Terrace: 40 m² Bedrooms: 3 Bathrooms: 3 Extras and Services: Fully furnished with luxury furniture. Kitchen equipped with high-end