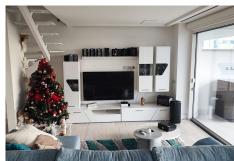

## R4615015

Benalmadena Costa

REF# R4615015 1.400.000 €

| BEDS | BATHS | BUILT  | TERRACE |
|------|-------|--------|---------|
| 3    | 3     | 180 m² | 40 m²   |

Spectacular Luxury Duplex Penthouse 20 Meters from the Beach in Benalmádena Costa Immerse yourself in luxury with this stunning duplex penthouse located in Benalmádena Costa, just 20 meters from the beach. This exclusive residence is part of a community of only 6 properties and boasts over 3,600 m² of communal areas. Enjoy an exceptional lifestyle with 2 bedrooms, an office, 3 bathrooms, a guest toilet, and a generous built area of 180 m². Key Features: Exceptional Location: Situated steps from the beach, this duplex penthouse is nestled in a prestigious residential area, offering the perfect blend of tranquillity and access to the coastline. Modern and Bright Design: The beautiful, luminous living room features a modern, fully equipped open-plan kitchen, creating a contemporary space for daily enjoyment. Terraces with Stunning Views: Two spacious terraces offer panoramic views of the sea and mountains, providing a perfect setting for outdoor entertainment and relaxation. High-Quality Construction: The residence has been built with high-quality materials, offering a combination of elegance and durability. Luxury Amenities: Includes air conditioning (hot/cold), internal and external elevators, two parking spaces in the underground garage, and a storage room. Exceptional Common Areas: Enjoy the pool and lush gardens in the communal area, creating an oasis of relaxation. Technical Details: Built Area: 180 m² Terrace: 40 m² Bedrooms: 3 Bathrooms: 3 Extras and Services: Fully furnished with luxury furniture. Kitchen equipped with high-end