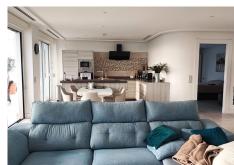

## R4615015

Benalmadena Costa

REF# R4615015 1.400.000 €

| BEDS | BATHS | BUILT  | TERRACE |
|------|-------|--------|---------|
| 3    | 3     | 180 m² | 40 m²   |

Spectacular Luxury Duplex Penthouse 20 Meters from the Beach in Benalmádena Costa Immerse yourself in luxury with this stunning duplex penthouse located in Benalmádena Costa, just 20 meters from the beach. This exclusive residence is part of a community of only 6 properties and boasts over 3,600 m² of communal areas. Enjoy an exceptional lifestyle with 2 bedrooms, an office, 3 bathrooms, a guest toilet, and a generous built area of 180 m². Key Features: Exceptional Location: Situated steps from the beach, this duplex penthouse is nestled in a prestigious residential area, offering the perfect blend of tranquillity and access to the coastline. Modern and Bright Design: The beautiful, luminous living room features a modern, fully equipped open-plan kitchen, creating a contemporary space for daily enjoyment. Terraces with Stunning Views: Two spacious terraces offer panoramic views of the sea and mountains, providing a perfect setting for outdoor entertainment and relaxation. High-Quality Construction: The residence has been built with high-quality materials, offering a combination of elegance and durability. Luxury Amenities: Includes air conditioning (hot/cold), internal and external elevators, two parking spaces in the underground garage, and a storage room. Exceptional Common Areas: Enjoy the pool and lush gardens in the communal area, creating an oasis of relaxation. Technical Details: Built Area: 180 m² Terrace: 40 m² Bedrooms: 3 Bathrooms: 3 Extras and Services: Fully furnished with luxury furniture. Kitchen equipped with high-end