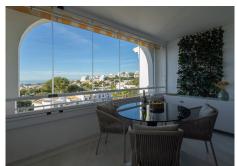

## R4909204

REF# R4909204 259.000 €

| BEDS | BATHS | BUILT | TERRACE |
|------|-------|-------|---------|
| 1    | 1     | 61 m² | 11 m²   |

Fully Renovated Penthouse in Miraflores with Panoramic Ocean Views This fully renovated top-floor penthouse, located in the prestigious Rancho A urbanization in Miraflores, offers 61 sqm of total space, including a 11 sqm terrace and 50 sqm of built interior. With a southwest orientation, it boasts breathtaking panoramic ocean views and stunning sunsets, just 500 meters from the beach. The property has been modernized to Swedish standards, using high-quality Scandinavian materials for a stylish and elegant finish. The apartment comes fully furnished, ready for immediate occupancy, and features a glazed balcony that can be used as a second room. Custom-made blackout curtains, an advanced alarm system with app control, and a water alarm in the kitchen ensure added safety and convenience. The modern kitchen is equipped with an integrated Bosch dishwasher, a luxury oven with microwave functionality, and premium Cosentino countertops. Elegant herringbone wooden floors by Bjelin enhance the design, while Toshiba air conditioning with cloud and app control ensures comfort year-round. A sofa bed accommodates two additional guests, making it perfect for hosting family and friends. Residents enjoy fantastic community amenities, including a pool, a year-round bar, and daily reception services for key management, cleaning, and rental handling. High-speed fiber internet and free parking are also included. The community fee is only €120 per month, which includes water. Conveniently located, the penthouse is only a 28-minute drive from