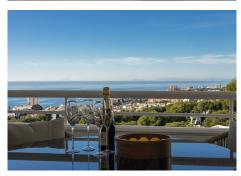

## R4909204

REF# R4909204 259.000 €

| BEDS | BATHS | BUILT | TERRACE |
|------|-------|-------|---------|
| 1    | 1     | 61 m² | 11 m²   |

Fully Renovated Penthouse in Miraflores with Panoramic Ocean Views This fully renovated top-floor penthouse, located in the prestigious Rancho A urbanization in Miraflores, offers 61 sqm of total space, including a 11 sqm terrace and 50 sqm of built interior. With a southwest orientation, it boasts breathtaking panoramic ocean views and stunning sunsets, just 500 meters from the beach. The property has been modernized to Swedish standards, using high-quality Scandinavian materials for a stylish and elegant finish. The apartment comes fully furnished, ready for immediate occupancy, and features a glazed balcony that can be used as a second room. Custom-made blackout curtains, an advanced alarm system with app control, and a water alarm in the kitchen ensure added safety and convenience. The modern kitchen is equipped with an integrated Bosch dishwasher, a luxury oven with microwave functionality, and premium Cosentino countertops. Elegant herringbone wooden floors by Bjelin enhance the design, while Toshiba air conditioning with cloud and app control ensures comfort year-round. A sofa bed accommodates two additional guests, making it perfect for hosting family and friends. Residents enjoy fantastic community amenities, including a pool, a year-round bar, and daily reception services for key management, cleaning, and rental handling. High-speed fiber internet and free parking are also included. The community fee is only €120 per month, which includes water. Conveniently located, the penthouse is only a 28-minute drive from