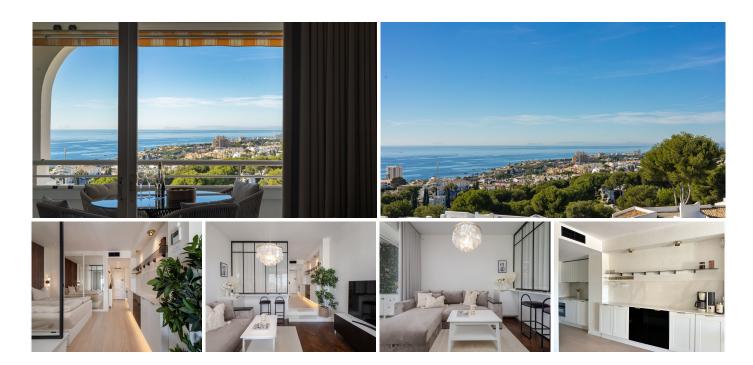

## R4909204

REF# R4909204 259.000 €

| BEDS | BATHS | BUILT | TERRACE |
|------|-------|-------|---------|
| 1    | 1     | 61 m² | 11 m²   |

Fully Renovated Penthouse in Miraflores with Panoramic Ocean Views This fully renovated top-floor penthouse, located in the prestigious Rancho A urbanization in Miraflores, offers 61 sqm of total space, including a 11 sqm terrace and 50 sqm of built interior. With a southwest orientation, it boasts breathtaking panoramic ocean views and stunning sunsets, just 500 meters from the beach. The property has been modernized to Swedish standards, using high-quality Scandinavian materials for a stylish and elegant finish. The apartment comes fully furnished, ready for immediate occupancy, and features a glazed balcony that can be used as a second room. Custom-made blackout curtains, an advanced alarm system with app control, and a water alarm in the kitchen ensure added safety and convenience. The modern kitchen is equipped with an integrated Bosch dishwasher, a luxury oven with microwave functionality, and premium Cosentino countertops. Elegant herringbone wooden floors by Bjelin enhance the design, while Toshiba air conditioning with cloud and app control ensures comfort year-round. A sofa bed accommodates two additional guests, making it perfect for hosting family and friends. Residents enjoy fantastic community amenities, including a pool, a year-round bar, and daily reception services for key management, cleaning, and rental handling. High-speed fiber internet and free parking are also included. The community fee is only €120 per month, which includes water. Conveniently located, the penthouse is only a 28-minute drive from