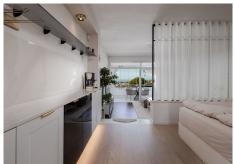

## R4909204

REF# R4909204 259.000 €

| BEDS | BATHS | BUILT | TERRACE |
|------|-------|-------|---------|
| 1    | 1     | 61 m² | 11 m²   |

Fully Renovated Penthouse in Miraflores with Panoramic Ocean Views This fully renovated top-floor penthouse, located in the prestigious Rancho A urbanization in Miraflores, offers 61 sqm of total space, including a 11 sqm terrace and 50 sqm of built interior. With a southwest orientation, it boasts breathtaking panoramic ocean views and stunning sunsets, just 500 meters from the beach. The property has been modernized to Swedish standards, using high-quality Scandinavian materials for a stylish and elegant finish. The apartment comes fully furnished, ready for immediate occupancy, and features a glazed balcony that can be used as a second room. Custom-made blackout curtains, an advanced alarm system with app control, and a water alarm in the kitchen ensure added safety and convenience. The modern kitchen is equipped with an integrated Bosch dishwasher, a luxury oven with microwave functionality, and premium Cosentino countertops. Elegant herringbone wooden floors by Bjelin enhance the design, while Toshiba air conditioning with cloud and app control ensures comfort year-round. A sofa bed accommodates two additional guests, making it perfect for hosting family and friends. Residents enjoy fantastic community amenities, including a pool, a year-round bar, and daily reception services for key management, cleaning, and rental handling. High-speed fiber internet and free parking are also included. The community fee is only €120 per month, which includes water. Conveniently located, the penthouse is only a 28-minute drive from