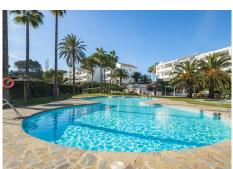

## R4909204

REF# R4909204 259.000 €

| BEDS | BATHS | BUILT | TERRACE |
|------|-------|-------|---------|
| 1    | 1     | 61 m² | 11 m²   |

Fully Renovated Penthouse in Miraflores with Panoramic Ocean Views This fully renovated top-floor penthouse, located in the prestigious Rancho A urbanization in Miraflores, offers 61 sqm of total space, including a 11 sqm terrace and 50 sqm of built interior. With a southwest orientation, it boasts breathtaking panoramic ocean views and stunning sunsets, just 500 meters from the beach. The property has been modernized to Swedish standards, using high-quality Scandinavian materials for a stylish and elegant finish. The apartment comes fully furnished, ready for immediate occupancy, and features a glazed balcony that can be used as a second room. Custom-made blackout curtains, an advanced alarm system with app control, and a water alarm in the kitchen ensure added safety and convenience. The modern kitchen is equipped with an integrated Bosch dishwasher, a luxury oven with microwave functionality, and premium Cosentino countertops. Elegant herringbone wooden floors by Bjelin enhance the design, while Toshiba air conditioning with cloud and app control ensures comfort year-round. A sofa bed accommodates two additional guests, making it perfect for hosting family and friends. Residents enjoy fantastic community amenities, including a pool, a year-round bar, and daily reception services for key management, cleaning, and rental handling. High-speed fiber internet and free parking are also included. The community fee is only €120 per month, which includes water. Conveniently located, the penthouse is only a 28-minute drive from