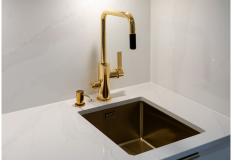

## R4909204

REF# R4909204 259.000 €

| BEDS | BATHS | BUILT | TERRACE |
|------|-------|-------|---------|
| 1    | 1     | 61 m² | 11 m²   |

Fully Renovated Penthouse in Miraflores with Panoramic Ocean Views This fully renovated top-floor penthouse, located in the prestigious Rancho A urbanization in Miraflores, offers 61 sqm of total space, including a 11 sqm terrace and 50 sqm of built interior. With a southwest orientation, it boasts breathtaking panoramic ocean views and stunning sunsets, just 500 meters from the beach. The property has been modernized to Swedish standards, using high-quality Scandinavian materials for a stylish and elegant finish. The apartment comes fully furnished, ready for immediate occupancy, and features a glazed balcony that can be used as a second room. Custom-made blackout curtains, an advanced alarm system with app control, and a water alarm in the kitchen ensure added safety and convenience. The modern kitchen is equipped with an integrated Bosch dishwasher, a luxury oven with microwave functionality, and premium Cosentino countertops. Elegant herringbone wooden floors by Bjelin enhance the design, while Toshiba air conditioning with cloud and app control ensures comfort year-round. A sofa bed accommodates two additional guests, making it perfect for hosting family and friends. Residents enjoy fantastic community amenities, including a pool, a year-round bar, and daily reception services for key management, cleaning, and rental handling. High-speed fiber internet and free parking are also included. The community fee is only €120 per month, which includes water. Conveniently located, the penthouse is only a 28-minute drive from