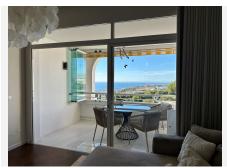

## R4909204

REF# R4909204 259.000 €

| BEDS | BATHS | BUILT | TERRACE |
|------|-------|-------|---------|
| 1    | 1     | 61 m² | 11 m²   |

Fully Renovated Penthouse in Miraflores with Panoramic Ocean Views This fully renovated top-floor penthouse, located in the prestigious Rancho A urbanization in Miraflores, offers 61 sqm of total space, including a 11 sqm terrace and 50 sqm of built interior. With a southwest orientation, it boasts breathtaking panoramic ocean views and stunning sunsets, just 500 meters from the beach. The property has been modernized to Swedish standards, using high-quality Scandinavian materials for a stylish and elegant finish. The apartment comes fully furnished, ready for immediate occupancy, and features a glazed balcony that can be used as a second room. Custom-made blackout curtains, an advanced alarm system with app control, and a water alarm in the kitchen ensure added safety and convenience. The modern kitchen is equipped with an integrated Bosch dishwasher, a luxury oven with microwave functionality, and premium Cosentino countertops. Elegant herringbone wooden floors by Bjelin enhance the design, while Toshiba air conditioning with cloud and app control ensures comfort year-round. A sofa bed accommodates two additional guests, making it perfect for hosting family and friends. Residents enjoy fantastic community amenities, including a pool, a year-round bar, and daily reception services for key management, cleaning, and rental handling. High-speed fiber internet and free parking are also included. The community fee is only €120 per month, which includes water. Conveniently located, the penthouse is only a 28-minute drive from