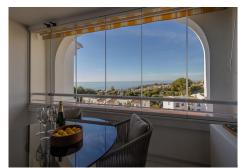

## R4909204

REF# R4909204 259.000 €

| BEDS | BATHS | BUILT | TERRACE |
|------|-------|-------|---------|
| 1    | 1     | 61 m² | 11 m²   |

Fully Renovated Penthouse in Miraflores with Panoramic Ocean Views This fully renovated top-floor penthouse, located in the prestigious Rancho A urbanization in Miraflores, offers 61 sqm of total space, including a 11 sqm terrace and 50 sqm of built interior. With a southwest orientation, it boasts breathtaking panoramic ocean views and stunning sunsets, just 500 meters from the beach. The property has been modernized to Swedish standards, using high-quality Scandinavian materials for a stylish and elegant finish. The apartment comes fully furnished, ready for immediate occupancy, and features a glazed balcony that can be used as a second room. Custom-made blackout curtains, an advanced alarm system with app control, and a water alarm in the kitchen ensure added safety and convenience. The modern kitchen is equipped with an integrated Bosch dishwasher, a luxury oven with microwave functionality, and premium Cosentino countertops. Elegant herringbone wooden floors by Bjelin enhance the design, while Toshiba air conditioning with cloud and app control ensures comfort year-round. A sofa bed accommodates two additional guests, making it perfect for hosting family and friends. Residents enjoy fantastic community amenities, including a pool, a year-round bar, and daily reception services for key management, cleaning, and rental handling. High-speed fiber internet and free parking are also included. The community fee is only €120 per month, which includes water. Conveniently located, the penthouse is only a 28-minute drive from