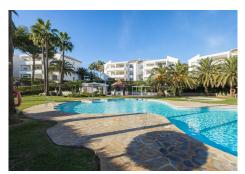

## R4909204

REF# R4909204 259.000 €

| BEDS | BATHS | BUILT | TERRACE |
|------|-------|-------|---------|
| 1    | 1     | 61 m² | 11 m²   |

Fully Renovated Penthouse in Miraflores with Panoramic Ocean Views This fully renovated top-floor penthouse, located in the prestigious Rancho A urbanization in Miraflores, offers 61 sqm of total space, including a 11 sqm terrace and 50 sqm of built interior. With a southwest orientation, it boasts breathtaking panoramic ocean views and stunning sunsets, just 500 meters from the beach. The property has been modernized to Swedish standards, using high-quality Scandinavian materials for a stylish and elegant finish. The apartment comes fully furnished, ready for immediate occupancy, and features a glazed balcony that can be used as a second room. Custom-made blackout curtains, an advanced alarm system with app control, and a water alarm in the kitchen ensure added safety and convenience. The modern kitchen is equipped with an integrated Bosch dishwasher, a luxury oven with microwave functionality, and premium Cosentino countertops. Elegant herringbone wooden floors by Bjelin enhance the design, while Toshiba air conditioning with cloud and app control ensures comfort year-round. A sofa bed accommodates two additional guests, making it perfect for hosting family and friends. Residents enjoy fantastic community amenities, including a pool, a year-round bar, and daily reception services for key management, cleaning, and rental handling. High-speed fiber internet and free parking are also included. The community fee is only €120 per month, which includes water. Conveniently located, the penthouse is only a 28-minute drive from