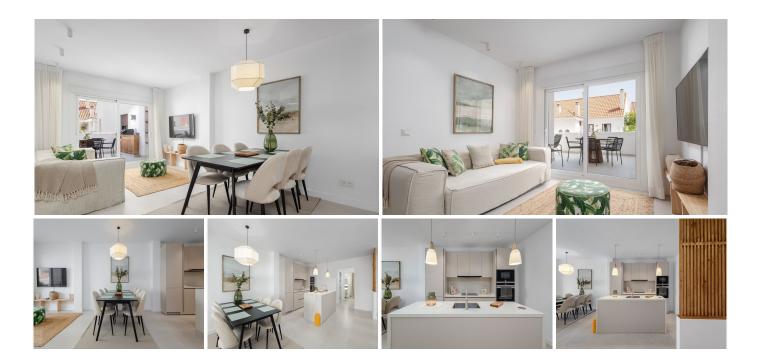

R4861135

Nueva Andalucía

REF# R4861135 750.000 €

| BEDS | BATHS | BUILT              |
|------|-------|--------------------|
| 3    | 2     | 102 m <sup>2</sup> |

This beautiful 3-bedroom apartment has been completely renovated and features a bright, open-plan kitchen and living area. Located in a popular spot within easy walking distance to both Centro Plaza and Puerto Banús, it offers the best of convenience and lifestyle. The apartment enjoys wonderful views of La Concha mountain, visible from a private terrace with a BBQ area. The master bedroom includes an en-suite bathroom, while the two additional bedrooms are perfect for family or guests. The community features two big pools, one of them heated and a smaller pool for children. With its fresh design and prime location, this apartment is perfect for comfortable, modern living.