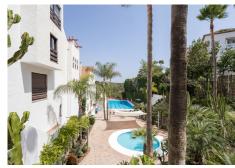

R4861135

Nueva Andalucía

REF# R4861135 750.000 €

| BEDS | BATHS | BUILT              |
|------|-------|--------------------|
| 3    | 2     | 102 m <sup>2</sup> |

This beautiful 3-bedroom apartment has been completely renovated and features a bright, open-plan kitchen and living area. Located in a popular spot within easy walking distance to both Centro Plaza and Puerto Banús, it offers the best of convenience and lifestyle. The apartment enjoys wonderful views of La Concha mountain, visible from a private terrace with a BBQ area. The master bedroom includes an en-suite bathroom, while the two additional bedrooms are perfect for family or guests. The community features two big pools, one of them heated and a smaller pool for children. With its fresh design and prime location, this apartment is perfect for comfortable, modern living.