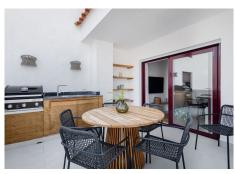

R4861135

Nueva Andalucía

REF# R4861135 750.000 €

| BEDS | BATHS | BUILT              |
|------|-------|--------------------|
| 3    | 2     | 102 m <sup>2</sup> |

This beautiful 3-bedroom apartment has been completely renovated and features a bright, open-plan kitchen and living area. Located in a popular spot within easy walking distance to both Centro Plaza and Puerto Banús, it offers the best of convenience and lifestyle. The apartment enjoys wonderful views of La Concha mountain, visible from a private terrace with a BBQ area. The master bedroom includes an en-suite bathroom, while the two additional bedrooms are perfect for family or guests. The community features two big pools, one of them heated and a smaller pool for children. With its fresh design and prime location, this apartment is perfect for comfortable, modern living.