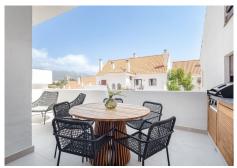

R4861135

Nueva Andalucía

REF# R4861135 750.000 €

| BEDS | BATHS | BUILT              |
|------|-------|--------------------|
| 3    | 2     | 102 m <sup>2</sup> |

This beautiful 3-bedroom apartment has been completely renovated and features a bright, open-plan kitchen and living area. Located in a popular spot within easy walking distance to both Centro Plaza and Puerto Banús, it offers the best of convenience and lifestyle. The apartment enjoys wonderful views of La Concha mountain, visible from a private terrace with a BBQ area. The master bedroom includes an en-suite bathroom, while the two additional bedrooms are perfect for family or guests. The community features two big pools, one of them heated and a smaller pool for children. With its fresh design and prime location, this apartment is perfect for comfortable, modern living.