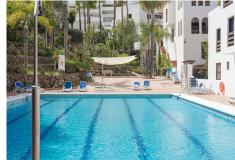

R4861135

Nueva Andalucía

REF# R4861135 750.000 €

| BEDS | BATHS | BUILT              |
|------|-------|--------------------|
| 3    | 2     | 102 m <sup>2</sup> |

This beautiful 3-bedroom apartment has been completely renovated and features a bright, open-plan kitchen and living area. Located in a popular spot within easy walking distance to both Centro Plaza and Puerto Banús, it offers the best of convenience and lifestyle. The apartment enjoys wonderful views of La Concha mountain, visible from a private terrace with a BBQ area. The master bedroom includes an en-suite bathroom, while the two additional bedrooms are perfect for family or guests. The community features two big pools, one of them heated and a smaller pool for children. With its fresh design and prime location, this apartment is perfect for comfortable, modern living.