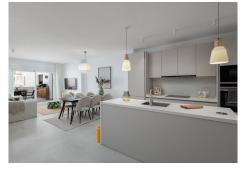

R4861135

Nueva Andalucía

REF# R4861135 750.000 €

| BEDS | BATHS | BUILT              |
|------|-------|--------------------|
| 3    | 2     | 102 m <sup>2</sup> |

This beautiful 3-bedroom apartment has been completely renovated and features a bright, open-plan kitchen and living area. Located in a popular spot within easy walking distance to both Centro Plaza and Puerto Banús, it offers the best of convenience and lifestyle. The apartment enjoys wonderful views of La Concha mountain, visible from a private terrace with a BBQ area. The master bedroom includes an en-suite bathroom, while the two additional bedrooms are perfect for family or guests. The community features two big pools, one of them heated and a smaller pool for children. With its fresh design and prime location, this apartment is perfect for comfortable, modern living.