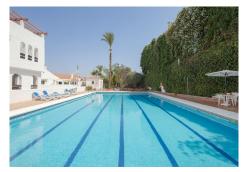

R4861135

Nueva Andalucía

REF# R4861135 750.000 €

| BEDS | BATHS | BUILT              |
|------|-------|--------------------|
| 3    | 2     | 102 m <sup>2</sup> |

This beautiful 3-bedroom apartment has been completely renovated and features a bright, open-plan kitchen and living area. Located in a popular spot within easy walking distance to both Centro Plaza and Puerto Banús, it offers the best of convenience and lifestyle. The apartment enjoys wonderful views of La Concha mountain, visible from a private terrace with a BBQ area. The master bedroom includes an en-suite bathroom, while the two additional bedrooms are perfect for family or guests. The community features two big pools, one of them heated and a smaller pool for children. With its fresh design and prime location, this apartment is perfect for comfortable, modern living.