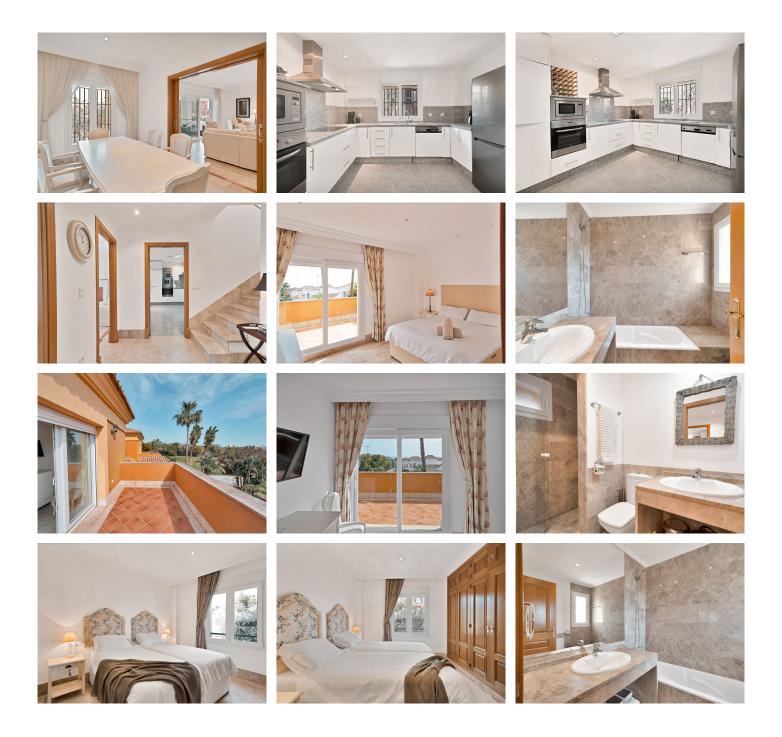

The home features 3 spacious bedrooms, each with its own en-suite bathroom, plus a guest bathroom for added convenience. The primary bedroom enjoys breathtaking sea views, making every morning a serene start to your day.

At the heart of the home, a large dining room flows seamlessly into the inviting living area, while the expansive terrace with fully enclosed glass curtains offers an ideal space for year-round enjoyment — whether you're sipping coffee in the winter sun or hosting summer dinners with friends.