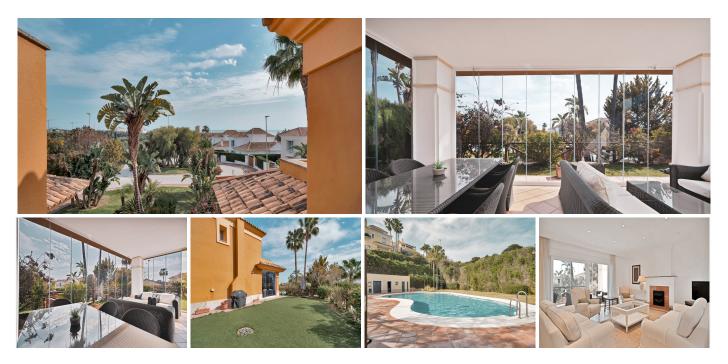

## REF# R5015917 785.000 €

| BEDS | BATHS | BUILT              | PLOT   | TERRACE |
|------|-------|--------------------|--------|---------|
| 3    | 4     | 200 m <sup>2</sup> | 350 m² | 30 m²   |

Nestled at the entrance of the prestigious Santa Clara Golf Course, this stunning semi-detached home offers the perfect blend of comfort, style, and convenience. Sitting on a generous 350 sqm south-facing plot, this beautifully maintained property boasts 200 sqm of interior space designed with both family living and entertaining in mind.

The home features 3 spacious bedrooms, each with its own en-suite bathroom, plus a guest bathroom for added convenience. The primary bedroom enjoys breathtaking sea views, making every morning a serene start to your day.

At the heart of the home, a large dining room flows seamlessly into the inviting living area, while the expansive terrace with fully enclosed glass curtains offers an ideal space for year-round enjoyment — whether you're sipping coffee in the winter sun or hosting summer dinners with friends.

Step outside to your private garden, a tranquil retreat for relaxation or play, while just steps away, the communal swimming pool provides a perfect way to cool off on warm days.

+34 951 123 083 | +44 (0)330 179 8687 | info@idiliqestates.com Local 28, Edificio D, Centro de Negocios Puerta de Banús, N-340, Km 175, 29660 Nueva Andlaucia