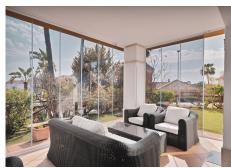

At the heart of the home, a large dining room flows seamlessly into the inviting living area, while the expansive terrace with fully enclosed glass curtains offers an ideal space for year-round enjoyment — whether you're sipping coffee in the winter sun or hosting summer dinners with friends.