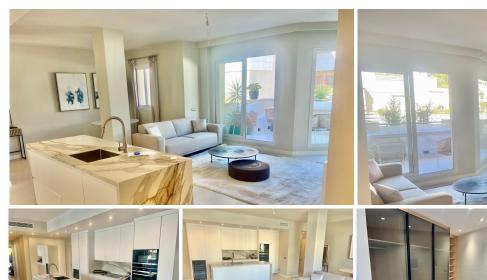

## PENTHOUSE 3 BEDROOMS 3 BATHROOMS IN NUEVA ANDALUCÍA

Nueva Andalucía

REF# R4913854 890,000 €

| BEDS | BATHS | BUILT              | TERRACE            |
|------|-------|--------------------|--------------------|
| 3    | 3     | 120 m <sup>2</sup> | 100 m <sup>2</sup> |

Spectacular penthouse in one of the most desired locations of the Golf Valley! This penthouse has to undergone a full renovation. Set all on one level, it features spacious open-plan living with a beautiful brand new high-end kitchen and island, a luxurious living and indoor dining area, a new full guest bathroom, and 3 bedrooms with 2 new en-suite bathrooms. The master bedroom features a walk-in closet and a chill-out lounge area, leading to the beautiful 100 m2 wrap-around terrace with outdoor shower, chill-out and dining areas that overlook the tropical gardens and communal pool. The community offers a spa with heated indoor pool, sauna and a spacious gym, as well as a beautiful tropical outdoor pool and 24 hour security. The penthouse comes fully furnished and with 2 underground parking spaces and storage. Fuente Aloha is considered one of the most desirable urbanisations in the Nueva Andalucia. Its location right next to the Aloha Tennis club makes it especially interesting for tennis and padel enthusiasts, of course it is equally attractive for golfers, with the club houses of Aloha, Los Naranjos and Las Brisas all a short buggy ride away. A great variety of restaurants are at walking distance, and this is one of the few locations in Marbella where a car actually is not required. The location makes it equally ideal for year-round living, as a holiday home, and as a rental investment.