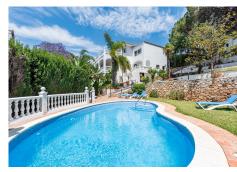

## R5010652

Torremuelle

REF# R5010652 1.399.000 €

| BEDS | BATHS | BUILT  | PLOT    | TERRACE |
|------|-------|--------|---------|---------|
| 5    | 4     | 572 m² | 1328 m² | 86 m²   |

Discover this amazing detached villa in the highly sought-after Torremuelle area of Benalmádena, just a short distance from the sea. Offering an unbeatable combination of size, plot dimensions, location, and condition, this property stands out as the best-valued home currently available on the market.

The villa features five spacious bedrooms and four bathrooms, ensuring comfort and privacy for family and guests. The private pool is the perfect place to relax under the Mediterranean sun, while the outdoor kitchen and bar create an ideal space for entertaining.