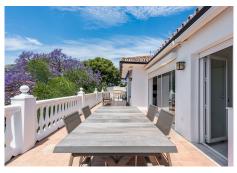

## R5010652

Torremuelle

REF# R5010652 1.399.000 €

| BEDS | BATHS | BUILT  | PLOT    | TERRACE |
|------|-------|--------|---------|---------|
| 5    | 4     | 572 m² | 1328 m² | 86 m²   |

Discover this amazing detached villa in the highly sought-after Torremuelle area of Benalmádena, just a short distance from the sea. Offering an unbeatable combination of size, plot dimensions, location, and condition, this property stands out as the best-valued home currently available on the market.

The villa features five spacious bedrooms and four bathrooms, ensuring comfort and privacy for family and guests. The private pool is the perfect place to relax under the Mediterranean sun, while the outdoor kitchen and bar create an ideal space for entertaining.

For added flexibility, the property includes a guest apartment with a separate entrance, perfect for hosting visitors or as an independent living space. A private garage provides secure parking and extra storage, while the expansive green garden and multiple terraces offer serene outdoor spaces to enjoy the beautiful surroundings.