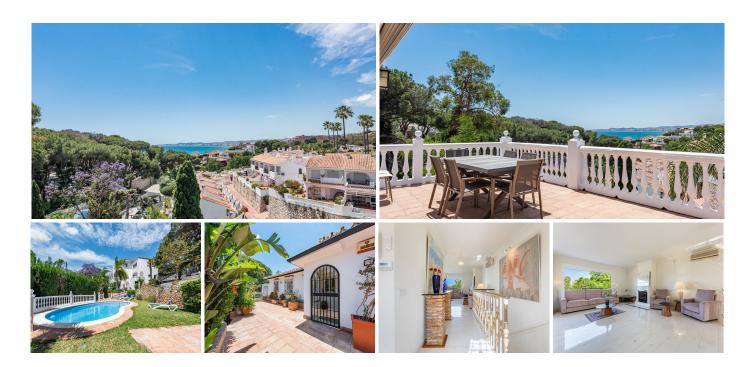

## R5010652

Torremuelle

REF# R5010652 1.399.000 €

| BEDS | BATHS | BUILT  | PLOT    | TERRACE |
|------|-------|--------|---------|---------|
| 5    | 4     | 572 m² | 1328 m² | 86 m²   |

Discover this amazing detached villa in the highly sought-after Torremuelle area of Benalmádena, just a short distance from the sea. Offering an unbeatable combination of size, plot dimensions, location, and condition, this property stands out as the best-valued home currently available on the market.

The villa features five spacious bedrooms and four bathrooms, ensuring comfort and privacy for family and guests. The private pool is the perfect place to relax under the Mediterranean sun, while the outdoor kitchen and bar create an ideal space for entertaining.

For added flexibility, the property includes a guest apartment with a separate entrance, perfect for hosting visitors or as an independent living space. A private garage provides secure parking and extra storage, while the expansive green garden and multiple terraces offer serene outdoor spaces to enjoy the beautiful surroundings.