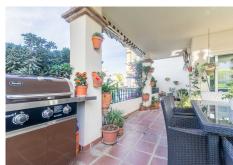

The property features 3 bright bedrooms and 2 bathrooms, with a desirable southwest orientation that ensures plenty of natural light throughout the day. With 146 m² of built space and a generous 36 m² private terrace, there's ample room to enjoy both indoor and outdoor living.

## Property highlights include:

- \* Fully fitted open-plan kitchen
- \* Bright living area with direct access to a covered terrace
- \* Marble floors and air conditioning
- \* Private terrace offering sea, mountain, and garden views
- \* Partly furnished
  - +34 951 123 083 | +44 (0)330 179 8687 | info@idiliqestates.com Local 28, Edificio D, Centro de Negocios Puerta de Banús, N-340, Km 175, 29660 Nueva Andlaucia