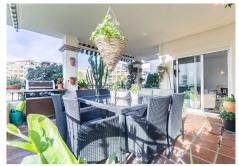

The property features 3 bright bedrooms and 2 bathrooms, with a desirable southwest orientation that ensures plenty of natural light throughout the day. With 146 m² of built space and a generous 36 m² private terrace, there's ample room to enjoy both indoor and outdoor living.

## Property highlights include:

- \* Fully fitted open-plan kitchen
- \* Bright living area with direct access to a covered terrace
- \* Marble floors and air conditioning
- \* Private terrace offering sea, mountain, and garden views
- \* Partly furnished
  - +34 951 123 083 | +44 (0)330 179 8687 | info@idiliqestates.com Local 28, Edificio D, Centro de Negocios Puerta de Banús, N-340, Km 175, 29660 Nueva Andlaucia