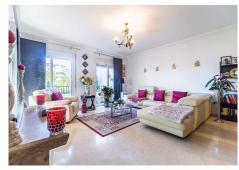

R5047195

• La Cala Hills

REF# R5047195 375.000 €

| BEDS | BATHS | BUILT  | TERRACE |
|------|-------|--------|---------|
| 3    | 2     | 146 m² | 36 m²   |

Welcome to this spacious and well-maintained ground floor apartment, perfectly located in the sought-after area of La Cala Hills. Ideal for those looking for comfort, great views, and a prime location close to everything.

The property features 3 bright bedrooms and 2 bathrooms, with a desirable southwest orientation that ensures plenty of natural light throughout the day. With 146 m² of built space and a generous 36 m² private terrace, there's ample room to enjoy both indoor and outdoor living.

## Property highlights include:

- \* Fully fitted open-plan kitchen
- \* Bright living area with direct access to a covered terrace
- \* Marble floors and air conditioning
- \* Private terrace offering sea, mountain, and garden views
- \* Partly furnished
  - +34 951 123 083 | +44 (0)330 179 8687 | info@idiliqestates.com Local 28, Edificio D, Centro de Negocios Puerta de Banús, N-340, Km 175, 29660 Nueva Andlaucia