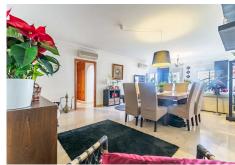

The property features 3 bright bedrooms and 2 bathrooms, with a desirable southwest orientation that ensures plenty of natural light throughout the day. With 146 m² of built space and a generous 36 m² private terrace, there's ample room to enjoy both indoor and outdoor living.

## Property highlights include:

- \* Fully fitted open-plan kitchen
- \* Bright living area with direct access to a covered terrace
- \* Marble floors and air conditioning
- \* Private terrace offering sea, mountain, and garden views
- \* Partly furnished
  - +34 951 123 083 | +44 (0)330 179 8687 | info@idiliqestates.com Local 28, Edificio D, Centro de Negocios Puerta de Banús, N-340, Km 175, 29660 Nueva Andlaucia