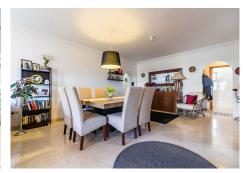

The property features 3 bright bedrooms and 2 bathrooms, with a desirable southwest orientation that ensures plenty of natural light throughout the day. With 146 m² of built space and a generous 36 m² private terrace, there's ample room to enjoy both indoor and outdoor living.

## Property highlights include:

- \* Fully fitted open-plan kitchen
- \* Bright living area with direct access to a covered terrace
- \* Marble floors and air conditioning
- \* Private terrace offering sea, mountain, and garden views
- \* Partly furnished
  - +34 951 123 083 | +44 (0)330 179 8687 | info@idiliqestates.com Local 28, Edificio D, Centro de Negocios Puerta de Banús, N-340, Km 175, 29660 Nueva Andlaucia