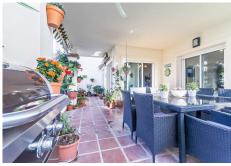

The property features 3 bright bedrooms and 2 bathrooms, with a desirable southwest orientation that ensures plenty of natural light throughout the day. With 146 m² of built space and a generous 36 m² private terrace, there's ample room to enjoy both indoor and outdoor living.

## Property highlights include:

- \* Fully fitted open-plan kitchen
- \* Bright living area with direct access to a covered terrace
- \* Marble floors and air conditioning
- \* Private terrace offering sea, mountain, and garden views
- \* Partly furnished
  - +34 951 123 083 | +44 (0)330 179 8687 | info@idiliqestates.com Local 28, Edificio D, Centro de Negocios Puerta de Banús, N-340, Km 175, 29660 Nueva Andlaucia