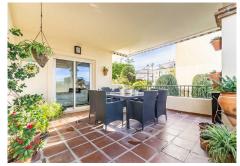

The property features 3 bright bedrooms and 2 bathrooms, with a desirable southwest orientation that ensures plenty of natural light throughout the day. With 146 m² of built space and a generous 36 m² private terrace, there's ample room to enjoy both indoor and outdoor living.

## Property highlights include:

- \* Fully fitted open-plan kitchen
- \* Bright living area with direct access to a covered terrace
- \* Marble floors and air conditioning
- \* Private terrace offering sea, mountain, and garden views
- \* Partly furnished
  - +34 951 123 083 | +44 (0)330 179 8687 | info@idiliqestates.com Local 28, Edificio D, Centro de Negocios Puerta de Banús, N-340, Km 175, 29660 Nueva Andlaucia