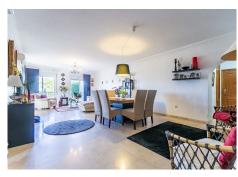

The property features 3 bright bedrooms and 2 bathrooms, with a desirable southwest orientation that ensures plenty of natural light throughout the day. With 146 m² of built space and a generous 36 m² private terrace, there's ample room to enjoy both indoor and outdoor living.

## Property highlights include:

- \* Fully fitted open-plan kitchen
- \* Bright living area with direct access to a covered terrace
- \* Marble floors and air conditioning
- \* Private terrace offering sea, mountain, and garden views
- \* Partly furnished
  - +34 951 123 083 | +44 (0)330 179 8687 | info@idiliqestates.com Local 28, Edificio D, Centro de Negocios Puerta de Banús, N-340, Km 175, 29660 Nueva Andlaucia