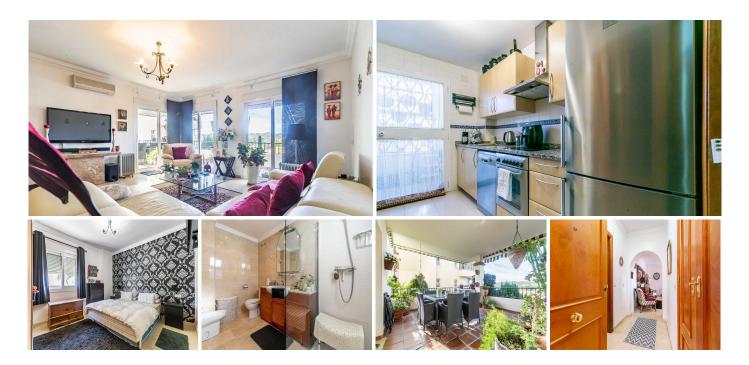

R5047195

• La Cala Hills

REF# R5047195 375.000 €

| BEDS | BATHS | BUILT  | TERRACE |
|------|-------|--------|---------|
| 3    | 2     | 146 m² | 36 m²   |

Welcome to this spacious and well-maintained ground floor apartment, perfectly located in the sought-after area of La Cala Hills. Ideal for those looking for comfort, great views, and a prime location close to everything.

The property features 3 bright bedrooms and 2 bathrooms, with a desirable southwest orientation that ensures plenty of natural light throughout the day. With 146 m² of built space and a generous 36 m² private terrace, there's ample room to enjoy both indoor and outdoor living.

## Property highlights include:

- \* Fully fitted open-plan kitchen
- \* Bright living area with direct access to a covered terrace
- \* Marble floors and air conditioning
- \* Private terrace offering sea, mountain, and garden views
- \* Partly furnished
  - +34 951 123 083 | +44 (0)330 179 8687 | info@idiliqestates.com Local 28, Edificio D, Centro de Negocios Puerta de Banús, N-340, Km 175, 29660 Nueva Andlaucia

- \* Fitted wardrobes and double-glazed windows
- \* Satellite TV and Wi-Fi
- \* Secure gated community with controlled entrance

Located in a peaceful, gated residential complex with access to a communal swimming pool and beautifully landscaped gardens. The property is within close proximity to golf courses, shops, restaurants, and town amenities – making it a perfect home for permanent living, holidays, or as an investment.