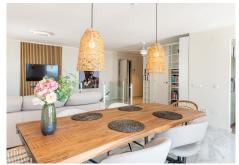

The apartment features a welcoming entrance hall, a spacious and bright living room with a guest toilet, storage room, and a stylish kitchen. From the living room, you have direct access to a fantastically spacious terrace, divided into several inviting zones: a lounge area, outdoor kitchen, open-air shower – and space to install a jacuzzi. The entire terrace offers \*\*spectacular panoramic sea views\*\*, perfectly completing the experience of authentic southern Spanish living.