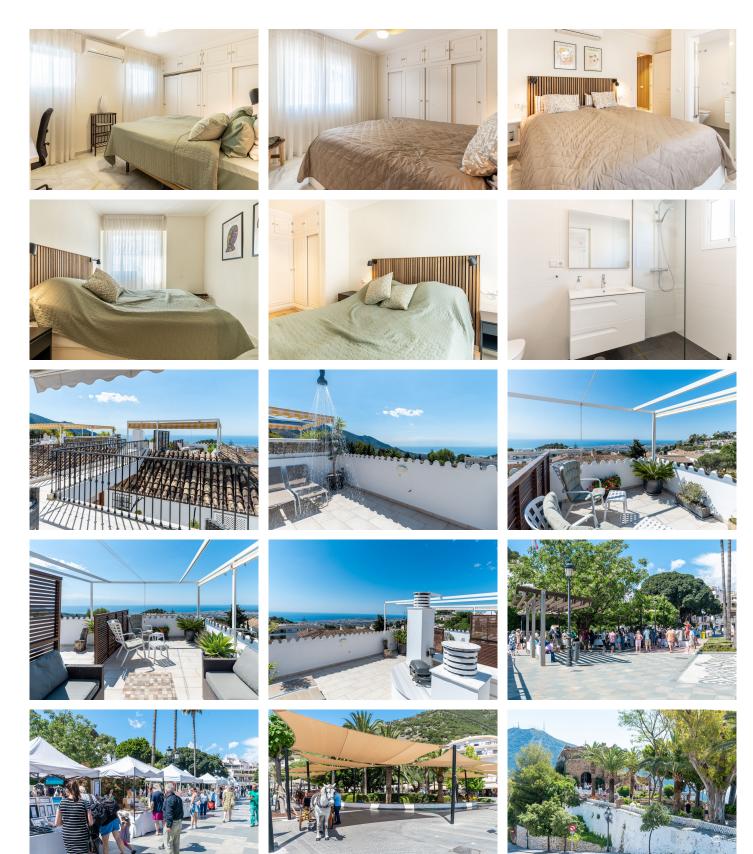

The apartment features a welcoming entrance hall, a spacious and bright living room with a guest toilet, storage room, and a stylish kitchen. From the living room, you have direct access to a fantastically spacious terrace, divided into several inviting zones: a lounge area, outdoor kitchen, open-air shower – and space to install a jacuzzi. The entire terrace offers \*\*spectacular panoramic sea views\*\*, perfectly completing the experience of authentic southern Spanish living.

An elegant marble staircase leads down from the living room to the apartment's three bedrooms and two bathrooms, all designed with modern comfort and high-quality finishes.

This home offers the best of both worlds – authentic Andalusian charm and contemporary luxury, ideal for relaxation, year-round living, or holiday enjoyment.

This property is designed for the true lifestyle enthusiast who wants to be within walking distance of everything – tapas bars, quaint shops, cultural attractions, and the unique Andalusian atmosphere that Mijas Pueblo is so famous for.