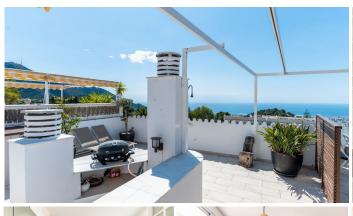

The apartment features a welcoming entrance hall, a spacious and bright living room with a guest toilet, storage room, and a stylish kitchen. From the living room, you have direct access to a fantastically spacious terrace, divided into several inviting zones: a lounge area, outdoor kitchen, open-air shower – and space to install a jacuzzi. The entire terrace offers \*\*spectacular panoramic sea views\*\*, perfectly completing the experience of authentic southern Spanish living.