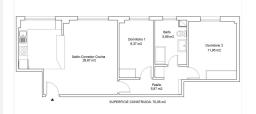

## R5035321 • Málaga

REF# R5035321 330,000 €

| BEDS | BATHS | BUILT |
|------|-------|-------|
| 2    | 1     | 70 m² |

2-Bedroom Apartment in the Heart of Málaga – Just 5 Minutes Walk from the Beach

Discover this charming 2-bedroom apartment ideally located in the vibrant center of Málaga, perfect for those seeking comfort, convenience, and proximity to the sea. Surrounded by all essential services such as supermarkets, pharmacies, restaurants, shops, and public transport, everything you need is just steps away. The property features two bright bedrooms, a cozy living area, a functional kitchen, and a full bathroom. Whether you're looking for a permanent residence or a smart investment, this apartment is a fantastic opportunity due to its prime location and high rental demand.