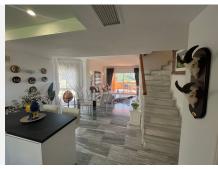

It has Spacious Kitchen-Living-Dining Area, open space with much light in, perfect for relaxing or entertaining friends and family.

The living-dining area serves as the heart of the home, offering a warm and inviting atmosphere with access

to one of the two terraces.

It has Fully Equipped Kitchen. Integrated with the living-dining area. The kitchen features high-quality modern appliances and plenty of storage.

Private terraces where you can enjoy breathtaking country and sea view, fresh air, and uninterrupted vistas from them, and the top floor terrace with it's big area offers you the perfect place for sunbathing and barbecuing with family and friends.