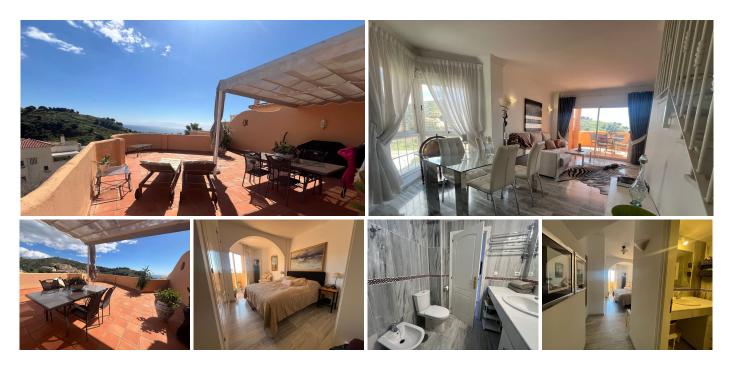

## R5004838

• Mijas Costa

REF# R5004838 349.000 €

| BEDS | BATHS | BUILT  | TERRACE |
|------|-------|--------|---------|
| 3    | 2.5   | 226 m² | 83 m²   |

We are delighted to present this really nice Penthouse Duplex in the upper part of Sitio de Calahonda, it has two fantastic terraces, and this stunning Penthouse Duplex offers comfort and style in a bright and modern setting with breathtaking views!

Ideal for Personal use or Holiday Rentals.

Key Features:

3 Bedrooms, both bedrooms on the first floor is equpited with built-in wardrobes, providing generous storage space, the master bedroom has en-suite bathroom, and the smaller bedroom on the second floor which is used as an office today has it's own toilet, and there is also the access to the biggest terrace with stunning view over Calahonda and the Mediterranean Sea!

It has Spacious Kitchen-Living-Dining Area, open space with much light in, perfect for relaxing or entertaining friends and family.

The living-dining area serves as the heart of the home, offering a warm and inviting atmosphere with access

to one of the two terraces.

It has Fully Equipped Kitchen. Integrated with the living-dining area. The kitchen features high-quality modern appliances and plenty of storage.

Private terraces where you can enjoy breathtaking country and sea view, fresh air, and uninterrupted vistas from them, and the top floor terrace with it's big area offers you the perfect place for sunbathing and barbecuing with family and friends.

Additional Information:

There is also a nice Community pool.

The Penthouse is on 3rd floor, and you only have to walk the stairs 2 floor up (there is no elevator).

This apartment is an excellent investment, whether for your own use or as a vacation rental.