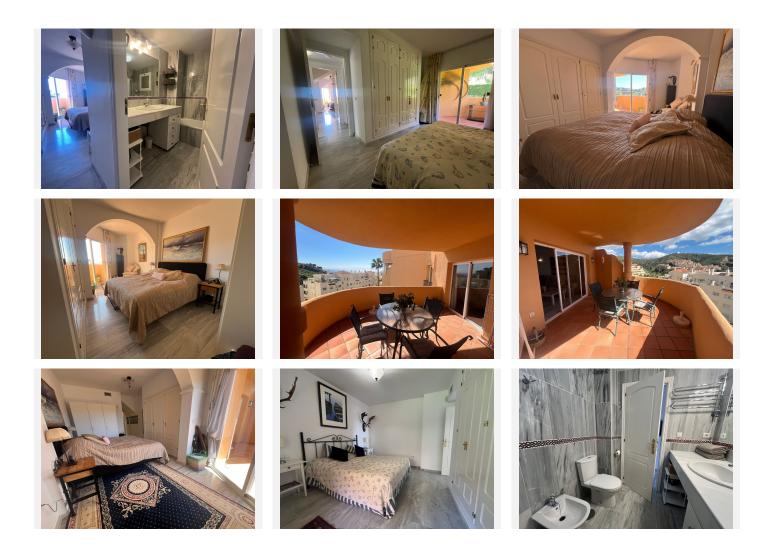

Ideal for Personal use or Holiday Rentals.

Key Features:

3 Bedrooms, both bedrooms on the first floor is equpited with built-in wardrobes, providing generous storage space, the master bedroom has en-suite bathroom, and the smaller bedroom on the second floor which is used as an office today has it's own toilet, and there is also the access to the biggest terrace with stunning view over Calahonda and the Mediterranean Sea!

It has Spacious Kitchen-Living-Dining Area, open space with much light in, perfect for relaxing or entertaining friends and family.

The living-dining area serves as the heart of the home, offering a warm and inviting atmosphere with access

to one of the two terraces.

It has Fully Equipped Kitchen. Integrated with the living-dining area. The kitchen features high-quality modern appliances and plenty of storage.

Private terraces where you can enjoy breathtaking country and sea view, fresh air, and uninterrupted vistas from them, and the top floor terrace with it's big area offers you the perfect place for sunbathing and barbecuing with family and friends.

Additional Information:

There is also a nice Community pool.

The Penthouse is on 3rd floor, and you only have to walk the stairs 2 floor up (there is no elevator).

This apartment is an excellent investment, whether for your own use or as a vacation rental.