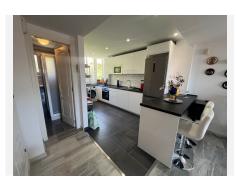

It has Spacious Kitchen-Living-Dining Area, open space with much light in, perfect for relaxing or entertaining friends and family.

The living-dining area serves as the heart of the home, offering a warm and inviting atmosphere with access

to one of the two terraces.

It has Fully Equipped Kitchen. Integrated with the living-dining area. The kitchen features high-quality modern appliances and plenty of storage.

Private terraces where you can enjoy breathtaking country and sea view, fresh air, and uninterrupted vistas from them, and the top floor terrace with it's big area offers you the perfect place for sunbathing and barbecuing with family and friends.