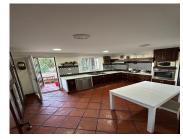

Situated on a corner plot, the property enjoys additional space and privacy. Spanning three floors, the ground level features a bright and spacious living area with a natural gas fireplace, seamless access to outdoor terraces, a fully equipped kitchen, and a guest bathroom.