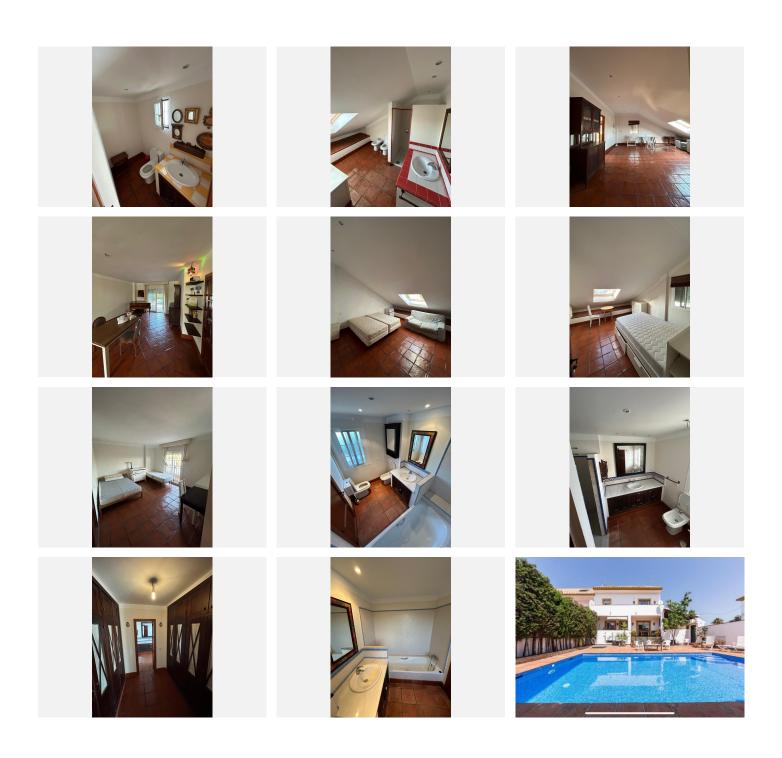

Situated on a corner plot, the property enjoys additional space and privacy. Spanning three floors, the ground level features a bright and spacious living area with a natural gas fireplace, seamless access to outdoor terraces, a fully equipped kitchen, and a guest bathroom.

The first floor boasts two en-suite bedrooms, while the attic level includes two additional bedrooms, a large living space, and a bathroom.

The basement offers a private garage with a fireproof door, ensuring safety, alongside a laundry area, a cozy lounge, and space for an additional bathroom if desired.

Outdoor areas combine sun-drenched terraces with shaded spots, perfect for relaxation, as well as an expansive pool area.

Additional features include built-in wardrobes, solar panels, and pre-installation for air conditioning, ensuring both sustainability and comfort.