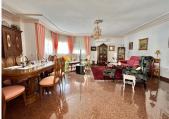

R4940953

Fuengirola

REF# R4940953 950,000 €

| BEDS | BATHS | BUILT              |
|------|-------|--------------------|
| 5    | 4     | 350 m <sup>2</sup> |

Here's the revised description in English: This property boasts high-quality finishes, including granite floors, PVC Climalit windows with shutters and solid iron grilles, air conditioning with heat pump, American oak carpentry, and marble bathrooms with spacious bathtubs. The rooms are large, bright, and outward-facing. Inside, a refined entrance hall with a staircase connects the upper floor and basement. It features 5 spacious bedrooms with built-in wardrobes, including a master suite with a private terrace, and 4 large bathrooms with windows. There are two independent, open-plan living rooms and a modern kitchen, renovated in 2021, fully equipped and connected to a cozy dining area. The basement has a private entrance and can be converted into an apartment or two studios, offering excellent rental potential, including for tourists. Additionally, the property includes private parking for two large vehicles, a storage room, and a laundry area. Outside, you'll find extensive terraces at the front and back, perfect for barbecues, outdoor dining, or enjoying the summer sun. Situated in a peaceful residential area, the property is close to schools, supermarkets, shops, Biopark, cinemas, and attractions like Parque España and the Miramar shopping center. The beach is just a 5-minute walk away, with easy access to the Málaga-Marbella motorway.