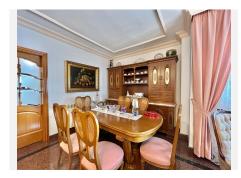

R4940953

Fuengirola

REF# R4940953 950,000 €

| BEDS | BATHS | BUILT              |
|------|-------|--------------------|
| 5    | 4     | 350 m <sup>2</sup> |

Here's the revised description in English: This property boasts high-quality finishes, including granite floors, PVC Climalit windows with shutters and solid iron grilles, air conditioning with heat pump, American oak carpentry, and marble bathrooms with spacious bathtubs. The rooms are large, bright, and outward-facing. Inside, a refined entrance hall with a staircase connects the upper floor and basement. It features 5 spacious bedrooms with built-in wardrobes, including a master suite with a private terrace, and 4 large bathrooms with windows. There are two independent, open-plan living rooms and a modern kitchen, renovated in 2021, fully equipped and connected to a cozy dining area. The basement has a private entrance and can be converted into an apartment or two studios, offering excellent rental potential, including for tourists. Additionally, the property includes private parking for two large vehicles, a storage room, and a laundry area. Outside, you'll find extensive terraces at the front and back, perfect for barbecues, outdoor dining, or enjoying the summer sun. Situated in a peaceful residential area, the property is close to schools, supermarkets, shops, Biopark, cinemas, and attractions like Parque España and the Miramar shopping center. The beach is just a 5-minute walk away, with easy access to the Málaga-Marbella motorway.