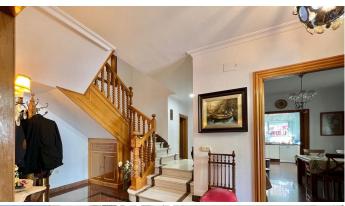

R4940953

Fuengirola

REF# R4940953 950,000 €

| BEDS | BATHS | BUILT              |
|------|-------|--------------------|
| 5    | 4     | 350 m <sup>2</sup> |

Here's the revised description in English: This property boasts high-quality finishes, including granite floors, PVC Climalit windows with shutters and solid iron grilles, air conditioning with heat pump, American oak carpentry, and marble bathrooms with spacious bathtubs. The rooms are large, bright, and outward-facing. Inside, a refined entrance hall with a staircase connects the upper floor and basement. It features 5 spacious bedrooms with built-in wardrobes, including a master suite with a private terrace, and 4 large bathrooms with windows. There are two independent, open-plan living rooms and a modern kitchen, renovated in 2021, fully equipped and connected to a cozy dining area. The basement has a private entrance and can be converted into an apartment or two studios, offering excellent rental potential, including for tourists. Additionally, the property includes private parking for two large vehicles, a storage room, and a laundry area. Outside, you'll find extensive terraces at the front and back, perfect for barbecues, outdoor dining, or enjoying the summer sun. Situated in a peaceful residential area, the property is close to schools, supermarkets, shops, Biopark, cinemas, and attractions like Parque España and the Miramar shopping center. The beach is just a 5-minute walk away, with easy access to the Málaga-Marbella motorway.