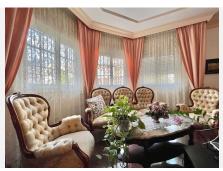

R4940953

Fuengirola

REF# R4940953 950,000 €

| BEDS | BATHS | BUILT              |
|------|-------|--------------------|
| 5    | 4     | 350 m <sup>2</sup> |

Here's the revised description in English: This property boasts high-quality finishes, including granite floors, PVC Climalit windows with shutters and solid iron grilles, air conditioning with heat pump, American oak carpentry, and marble bathrooms with spacious bathtubs. The rooms are large, bright, and outward-facing. Inside, a refined entrance hall with a staircase connects the upper floor and basement. It features 5 spacious bedrooms with built-in wardrobes, including a master suite with a private terrace, and 4 large bathrooms with windows. There are two independent, open-plan living rooms and a modern kitchen, renovated in 2021, fully equipped and connected to a cozy dining area. The basement has a private entrance and can be converted into an apartment or two studios, offering excellent rental potential, including for tourists. Additionally, the property includes private parking for two large vehicles, a storage room, and a laundry area. Outside, you'll find extensive terraces at the front and back, perfect for barbecues, outdoor dining, or enjoying the summer sun. Situated in a peaceful residential area, the property is close to schools, supermarkets, shops, Biopark, cinemas, and attractions like Parque España and the Miramar shopping center. The beach is just a 5-minute walk away, with easy access to the Málaga-Marbella motorway.