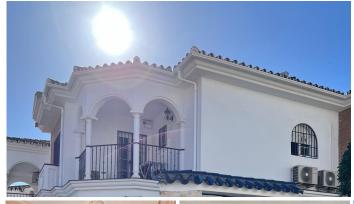

R4940953

Fuengirola

REF# R4940953 950,000 €

| BEDS | BATHS | BUILT              |
|------|-------|--------------------|
| 5    | 4     | 350 m <sup>2</sup> |

Here's the revised description in English: This property boasts high-quality finishes, including granite floors, PVC Climalit windows with shutters and solid iron grilles, air conditioning with heat pump, American oak carpentry, and marble bathrooms with spacious bathtubs. The rooms are large, bright, and outward-facing. Inside, a refined entrance hall with a staircase connects the upper floor and basement. It features 5 spacious bedrooms with built-in wardrobes, including a master suite with a private terrace, and 4 large bathrooms with windows. There are two independent, open-plan living rooms and a modern kitchen, renovated in 2021, fully equipped and connected to a cozy dining area. The basement has a private entrance and can be converted into an apartment or two studios, offering excellent rental potential, including for tourists. Additionally, the property includes private parking for two large vehicles, a storage room, and a laundry area. Outside, you'll find extensive terraces at the front and back, perfect for barbecues, outdoor dining, or enjoying the summer sun. Situated in a peaceful residential area, the property is close to schools, supermarkets, shops, Biopark, cinemas, and attractions like Parque España and the Miramar shopping center. The beach is just a 5-minute walk away, with easy access to the Málaga-Marbella motorway.