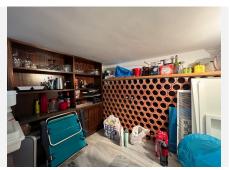

R4940953

Fuengirola

REF# R4940953 950,000 €

| BEDS | BATHS | BUILT              |
|------|-------|--------------------|
| 5    | 4     | 350 m <sup>2</sup> |

Here's the revised description in English: This property boasts high-quality finishes, including granite floors, PVC Climalit windows with shutters and solid iron grilles, air conditioning with heat pump, American oak carpentry, and marble bathrooms with spacious bathtubs. The rooms are large, bright, and outward-facing. Inside, a refined entrance hall with a staircase connects the upper floor and basement. It features 5 spacious bedrooms with built-in wardrobes, including a master suite with a private terrace, and 4 large bathrooms with windows. There are two independent, open-plan living rooms and a modern kitchen, renovated in 2021, fully equipped and connected to a cozy dining area. The basement has a private entrance and can be converted into an apartment or two studios, offering excellent rental potential, including for tourists. Additionally, the property includes private parking for two large vehicles, a storage room, and a laundry area. Outside, you'll find extensive terraces at the front and back, perfect for barbecues, outdoor dining, or enjoying the summer sun. Situated in a peaceful residential area, the property is close to schools, supermarkets, shops, Biopark, cinemas, and attractions like Parque España and the Miramar shopping center. The beach is just a 5-minute walk away, with easy access to the Málaga-Marbella motorway.