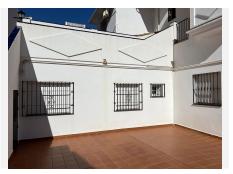

R4940953

Fuengirola

REF# R4940953 950,000 €

| BEDS | BATHS | BUILT              |
|------|-------|--------------------|
| 5    | 4     | 350 m <sup>2</sup> |

Here's the revised description in English: This property boasts high-quality finishes, including granite floors, PVC Climalit windows with shutters and solid iron grilles, air conditioning with heat pump, American oak carpentry, and marble bathrooms with spacious bathtubs. The rooms are large, bright, and outward-facing. Inside, a refined entrance hall with a staircase connects the upper floor and basement. It features 5 spacious bedrooms with built-in wardrobes, including a master suite with a private terrace, and 4 large bathrooms with windows. There are two independent, open-plan living rooms and a modern kitchen, renovated in 2021, fully equipped and connected to a cozy dining area. The basement has a private entrance and can be converted into an apartment or two studios, offering excellent rental potential, including for tourists. Additionally, the property includes private parking for two large vehicles, a storage room, and a laundry area. Outside, you'll find extensive terraces at the front and back, perfect for barbecues, outdoor dining, or enjoying the summer sun. Situated in a peaceful residential area, the property is close to schools, supermarkets, shops, Biopark, cinemas, and attractions like Parque España and the Miramar shopping center. The beach is just a 5-minute walk away, with easy access to the Málaga-Marbella motorway.