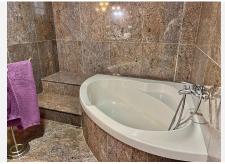

R4940953

Fuengirola

REF# R4940953 950,000 €

| BEDS | BATHS | BUILT              |
|------|-------|--------------------|
| 5    | 4     | 350 m <sup>2</sup> |

Here's the revised description in English: This property boasts high-quality finishes, including granite floors, PVC Climalit windows with shutters and solid iron grilles, air conditioning with heat pump, American oak carpentry, and marble bathrooms with spacious bathtubs. The rooms are large, bright, and outward-facing. Inside, a refined entrance hall with a staircase connects the upper floor and basement. It features 5 spacious bedrooms with built-in wardrobes, including a master suite with a private terrace, and 4 large bathrooms with windows. There are two independent, open-plan living rooms and a modern kitchen, renovated in 2021, fully equipped and connected to a cozy dining area. The basement has a private entrance and can be converted into an apartment or two studios, offering excellent rental potential, including for tourists. Additionally, the property includes private parking for two large vehicles, a storage room, and a laundry area. Outside, you'll find extensive terraces at the front and back, perfect for barbecues, outdoor dining, or enjoying the summer sun. Situated in a peaceful residential area, the property is close to schools, supermarkets, shops, Biopark, cinemas, and attractions like Parque España and the Miramar shopping center. The beach is just a 5-minute walk away, with easy access to the Málaga-Marbella motorway.