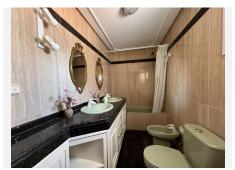

R4940953

Fuengirola

REF# R4940953 950,000 €

| BEDS | BATHS | BUILT              |
|------|-------|--------------------|
| 5    | 4     | 350 m <sup>2</sup> |

Here's the revised description in English: This property boasts high-quality finishes, including granite floors, PVC Climalit windows with shutters and solid iron grilles, air conditioning with heat pump, American oak carpentry, and marble bathrooms with spacious bathtubs. The rooms are large, bright, and outward-facing. Inside, a refined entrance hall with a staircase connects the upper floor and basement. It features 5 spacious bedrooms with built-in wardrobes, including a master suite with a private terrace, and 4 large bathrooms with windows. There are two independent, open-plan living rooms and a modern kitchen, renovated in 2021, fully equipped and connected to a cozy dining area. The basement has a private entrance and can be converted into an apartment or two studios, offering excellent rental potential, including for tourists. Additionally, the property includes private parking for two large vehicles, a storage room, and a laundry area. Outside, you'll find extensive terraces at the front and back, perfect for barbecues, outdoor dining, or enjoying the summer sun. Situated in a peaceful residential area, the property is close to schools, supermarkets, shops, Biopark, cinemas, and attractions like Parque España and the Miramar shopping center. The beach is just a 5-minute walk away, with easy access to the Málaga-Marbella motorway.