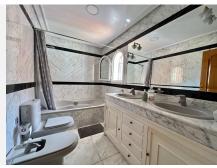

R4940953

Fuengirola

REF# R4940953 950,000 €

| BEDS | BATHS | BUILT              |
|------|-------|--------------------|
| 5    | 4     | 350 m <sup>2</sup> |

Here's the revised description in English: This property boasts high-quality finishes, including granite floors, PVC Climalit windows with shutters and solid iron grilles, air conditioning with heat pump, American oak carpentry, and marble bathrooms with spacious bathtubs. The rooms are large, bright, and outward-facing. Inside, a refined entrance hall with a staircase connects the upper floor and basement. It features 5 spacious bedrooms with built-in wardrobes, including a master suite with a private terrace, and 4 large bathrooms with windows. There are two independent, open-plan living rooms and a modern kitchen, renovated in 2021, fully equipped and connected to a cozy dining area. The basement has a private entrance and can be converted into an apartment or two studios, offering excellent rental potential, including for tourists. Additionally, the property includes private parking for two large vehicles, a storage room, and a laundry area. Outside, you'll find extensive terraces at the front and back, perfect for barbecues, outdoor dining, or enjoying the summer sun. Situated in a peaceful residential area, the property is close to schools, supermarkets, shops, Biopark, cinemas, and attractions like Parque España and the Miramar shopping center. The beach is just a 5-minute walk away, with easy access to the Málaga-Marbella motorway.