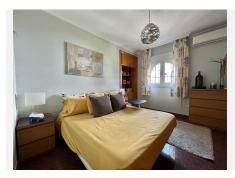

R4940953

Fuengirola

REF# R4940953 950,000 €

| BEDS | BATHS | BUILT              |
|------|-------|--------------------|
| 5    | 4     | 350 m <sup>2</sup> |

Here's the revised description in English: This property boasts high-quality finishes, including granite floors, PVC Climalit windows with shutters and solid iron grilles, air conditioning with heat pump, American oak carpentry, and marble bathrooms with spacious bathtubs. The rooms are large, bright, and outward-facing. Inside, a refined entrance hall with a staircase connects the upper floor and basement. It features 5 spacious bedrooms with built-in wardrobes, including a master suite with a private terrace, and 4 large bathrooms with windows. There are two independent, open-plan living rooms and a modern kitchen, renovated in 2021, fully equipped and connected to a cozy dining area. The basement has a private entrance and can be converted into an apartment or two studios, offering excellent rental potential, including for tourists. Additionally, the property includes private parking for two large vehicles, a storage room, and a laundry area. Outside, you'll find extensive terraces at the front and back, perfect for barbecues, outdoor dining, or enjoying the summer sun. Situated in a peaceful residential area, the property is close to schools, supermarkets, shops, Biopark, cinemas, and attractions like Parque España and the Miramar shopping center. The beach is just a 5-minute walk away, with easy access to the Málaga-Marbella motorway.