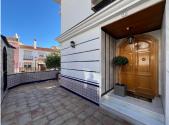

R4940953

Fuengirola

REF# R4940953 950,000 €

| BEDS | BATHS | BUILT              |
|------|-------|--------------------|
| 5    | 4     | 350 m <sup>2</sup> |

Here's the revised description in English: This property boasts high-quality finishes, including granite floors, PVC Climalit windows with shutters and solid iron grilles, air conditioning with heat pump, American oak carpentry, and marble bathrooms with spacious bathtubs. The rooms are large, bright, and outward-facing. Inside, a refined entrance hall with a staircase connects the upper floor and basement. It features 5 spacious bedrooms with built-in wardrobes, including a master suite with a private terrace, and 4 large bathrooms with windows. There are two independent, open-plan living rooms and a modern kitchen, renovated in 2021, fully equipped and connected to a cozy dining area. The basement has a private entrance and can be converted into an apartment or two studios, offering excellent rental potential, including for tourists. Additionally, the property includes private parking for two large vehicles, a storage room, and a laundry area. Outside, you'll find extensive terraces at the front and back, perfect for barbecues, outdoor dining, or enjoying the summer sun. Situated in a peaceful residential area, the property is close to schools, supermarkets, shops, Biopark, cinemas, and attractions like Parque España and the Miramar shopping center. The beach is just a 5-minute walk away, with easy access to the Málaga-Marbella motorway.