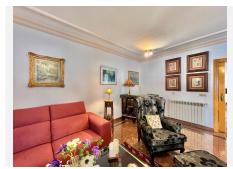

R4940953

Fuengirola

REF# R4940953 950,000 €

| BEDS | BATHS | BUILT              |
|------|-------|--------------------|
| 5    | 4     | 350 m <sup>2</sup> |

Here's the revised description in English: This property boasts high-quality finishes, including granite floors, PVC Climalit windows with shutters and solid iron grilles, air conditioning with heat pump, American oak carpentry, and marble bathrooms with spacious bathtubs. The rooms are large, bright, and outward-facing. Inside, a refined entrance hall with a staircase connects the upper floor and basement. It features 5 spacious bedrooms with built-in wardrobes, including a master suite with a private terrace, and 4 large bathrooms with windows. There are two independent, open-plan living rooms and a modern kitchen, renovated in 2021, fully equipped and connected to a cozy dining area. The basement has a private entrance and can be converted into an apartment or two studios, offering excellent rental potential, including for tourists. Additionally, the property includes private parking for two large vehicles, a storage room, and a laundry area. Outside, you'll find extensive terraces at the front and back, perfect for barbecues, outdoor dining, or enjoying the summer sun. Situated in a peaceful residential area, the property is close to schools, supermarkets, shops, Biopark, cinemas, and attractions like Parque España and the Miramar shopping center. The beach is just a 5-minute walk away, with easy access to the Málaga-Marbella motorway.