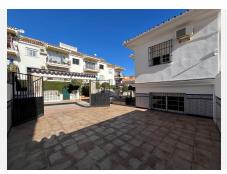

R4940953

Fuengirola

REF# R4940953 950,000 €

| BEDS | BATHS | BUILT              |
|------|-------|--------------------|
| 5    | 4     | 350 m <sup>2</sup> |

Here's the revised description in English: This property boasts high-quality finishes, including granite floors, PVC Climalit windows with shutters and solid iron grilles, air conditioning with heat pump, American oak carpentry, and marble bathrooms with spacious bathtubs. The rooms are large, bright, and outward-facing. Inside, a refined entrance hall with a staircase connects the upper floor and basement. It features 5 spacious bedrooms with built-in wardrobes, including a master suite with a private terrace, and 4 large bathrooms with windows. There are two independent, open-plan living rooms and a modern kitchen, renovated in 2021, fully equipped and connected to a cozy dining area. The basement has a private entrance and can be converted into an apartment or two studios, offering excellent rental potential, including for tourists. Additionally, the property includes private parking for two large vehicles, a storage room, and a laundry area. Outside, you'll find extensive terraces at the front and back, perfect for barbecues, outdoor dining, or enjoying the summer sun. Situated in a peaceful residential area, the property is close to schools, supermarkets, shops, Biopark, cinemas, and attractions like Parque España and the Miramar shopping center. The beach is just a 5-minute walk away, with easy access to the Málaga-Marbella motorway.