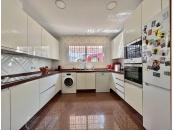

R4940953

Fuengirola

REF# R4940953 950,000 €

| BEDS | BATHS | BUILT              |
|------|-------|--------------------|
| 5    | 4     | 350 m <sup>2</sup> |

Here's the revised description in English: This property boasts high-quality finishes, including granite floors, PVC Climalit windows with shutters and solid iron grilles, air conditioning with heat pump, American oak carpentry, and marble bathrooms with spacious bathtubs. The rooms are large, bright, and outward-facing. Inside, a refined entrance hall with a staircase connects the upper floor and basement. It features 5 spacious bedrooms with built-in wardrobes, including a master suite with a private terrace, and 4 large bathrooms with windows. There are two independent, open-plan living rooms and a modern kitchen, renovated in 2021, fully equipped and connected to a cozy dining area. The basement has a private entrance and can be converted into an apartment or two studios, offering excellent rental potential, including for tourists. Additionally, the property includes private parking for two large vehicles, a storage room, and a laundry area. Outside, you'll find extensive terraces at the front and back, perfect for barbecues, outdoor dining, or enjoying the summer sun. Situated in a peaceful residential area, the property is close to schools, supermarkets, shops, Biopark, cinemas, and attractions like Parque España and the Miramar shopping center. The beach is just a 5-minute walk away, with easy access to the Málaga-Marbella motorway.