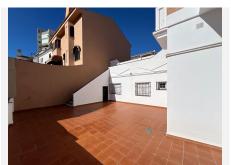

R4940953

Fuengirola

REF# R4940953 950,000 €

| BEDS | BATHS | BUILT              |
|------|-------|--------------------|
| 5    | 4     | 350 m <sup>2</sup> |

Here's the revised description in English: This property boasts high-quality finishes, including granite floors, PVC Climalit windows with shutters and solid iron grilles, air conditioning with heat pump, American oak carpentry, and marble bathrooms with spacious bathtubs. The rooms are large, bright, and outward-facing. Inside, a refined entrance hall with a staircase connects the upper floor and basement. It features 5 spacious bedrooms with built-in wardrobes, including a master suite with a private terrace, and 4 large bathrooms with windows. There are two independent, open-plan living rooms and a modern kitchen, renovated in 2021, fully equipped and connected to a cozy dining area. The basement has a private entrance and can be converted into an apartment or two studios, offering excellent rental potential, including for tourists. Additionally, the property includes private parking for two large vehicles, a storage room, and a laundry area. Outside, you'll find extensive terraces at the front and back, perfect for barbecues, outdoor dining, or enjoying the summer sun. Situated in a peaceful residential area, the property is close to schools, supermarkets, shops, Biopark, cinemas, and attractions like Parque España and the Miramar shopping center. The beach is just a 5-minute walk away, with easy access to the Málaga-Marbella motorway.