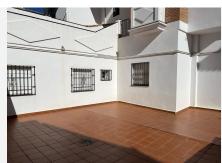

R4940953

Fuengirola

REF# R4940953 950,000 €

| BEDS | BATHS | BUILT              |
|------|-------|--------------------|
| 5    | 4     | 350 m <sup>2</sup> |

Here's the revised description in English: This property boasts high-quality finishes, including granite floors, PVC Climalit windows with shutters and solid iron grilles, air conditioning with heat pump, American oak carpentry, and marble bathrooms with spacious bathtubs. The rooms are large, bright, and outward-facing. Inside, a refined entrance hall with a staircase connects the upper floor and basement. It features 5 spacious bedrooms with built-in wardrobes, including a master suite with a private terrace, and 4 large bathrooms with windows. There are two independent, open-plan living rooms and a modern kitchen, renovated in 2021, fully equipped and connected to a cozy dining area. The basement has a private entrance and can be converted into an apartment or two studios, offering excellent rental potential, including for tourists. Additionally, the property includes private parking for two large vehicles, a storage room, and a laundry area. Outside, you'll find extensive terraces at the front and back, perfect for barbecues, outdoor dining, or enjoying the summer sun. Situated in a peaceful residential area, the property is close to schools, supermarkets, shops, Biopark, cinemas, and attractions like Parque España and the Miramar shopping center. The beach is just a 5-minute walk away, with easy access to the Málaga-Marbella motorway.