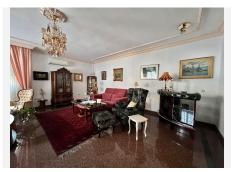

R4940953

Fuengirola

REF# R4940953 950,000 €

| BEDS | BATHS | BUILT              |
|------|-------|--------------------|
| 5    | 4     | 350 m <sup>2</sup> |

Here's the revised description in English: This property boasts high-quality finishes, including granite floors, PVC Climalit windows with shutters and solid iron grilles, air conditioning with heat pump, American oak carpentry, and marble bathrooms with spacious bathtubs. The rooms are large, bright, and outward-facing. Inside, a refined entrance hall with a staircase connects the upper floor and basement. It features 5 spacious bedrooms with built-in wardrobes, including a master suite with a private terrace, and 4 large bathrooms with windows. There are two independent, open-plan living rooms and a modern kitchen, renovated in 2021, fully equipped and connected to a cozy dining area. The basement has a private entrance and can be converted into an apartment or two studios, offering excellent rental potential, including for tourists. Additionally, the property includes private parking for two large vehicles, a storage room, and a laundry area. Outside, you'll find extensive terraces at the front and back, perfect for barbecues, outdoor dining, or enjoying the summer sun. Situated in a peaceful residential area, the property is close to schools, supermarkets, shops, Biopark, cinemas, and attractions like Parque España and the Miramar shopping center. The beach is just a 5-minute walk away, with easy access to the Málaga-Marbella motorway.