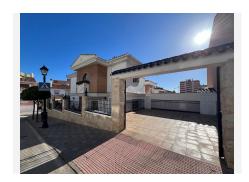

R4940953

Fuengirola

REF# R4940953 950,000 €

| BEDS | BATHS | BUILT              |
|------|-------|--------------------|
| 5    | 4     | 350 m <sup>2</sup> |

Here's the revised description in English: This property boasts high-quality finishes, including granite floors, PVC Climalit windows with shutters and solid iron grilles, air conditioning with heat pump, American oak carpentry, and marble bathrooms with spacious bathtubs. The rooms are large, bright, and outward-facing. Inside, a refined entrance hall with a staircase connects the upper floor and basement. It features 5 spacious bedrooms with built-in wardrobes, including a master suite with a private terrace, and 4 large bathrooms with windows. There are two independent, open-plan living rooms and a modern kitchen, renovated in 2021, fully equipped and connected to a cozy dining area. The basement has a private entrance and can be converted into an apartment or two studios, offering excellent rental potential, including for tourists. Additionally, the property includes private parking for two large vehicles, a storage room, and a laundry area. Outside, you'll find extensive terraces at the front and back, perfect for barbecues, outdoor dining, or enjoying the summer sun. Situated in a peaceful residential area, the property is close to schools, supermarkets, shops, Biopark, cinemas, and attractions like Parque España and the Miramar shopping center. The beach is just a 5-minute walk away, with easy access to the Málaga-Marbella motorway.