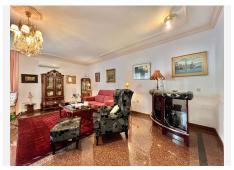

R4940953

Fuengirola

REF# R4940953 950,000 €

| BEDS | BATHS | BUILT              |
|------|-------|--------------------|
| 5    | 4     | 350 m <sup>2</sup> |

Here's the revised description in English: This property boasts high-quality finishes, including granite floors, PVC Climalit windows with shutters and solid iron grilles, air conditioning with heat pump, American oak carpentry, and marble bathrooms with spacious bathtubs. The rooms are large, bright, and outward-facing. Inside, a refined entrance hall with a staircase connects the upper floor and basement. It features 5 spacious bedrooms with built-in wardrobes, including a master suite with a private terrace, and 4 large bathrooms with windows. There are two independent, open-plan living rooms and a modern kitchen, renovated in 2021, fully equipped and connected to a cozy dining area. The basement has a private entrance and can be converted into an apartment or two studios, offering excellent rental potential, including for tourists. Additionally, the property includes private parking for two large vehicles, a storage room, and a laundry area. Outside, you'll find extensive terraces at the front and back, perfect for barbecues, outdoor dining, or enjoying the summer sun. Situated in a peaceful residential area, the property is close to schools, supermarkets, shops, Biopark, cinemas, and attractions like Parque España and the Miramar shopping center. The beach is just a 5-minute walk away, with easy access to the Málaga-Marbella motorway.