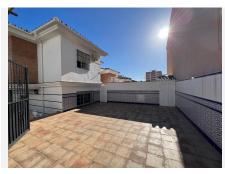

R4940953

Fuengirola

REF# R4940953 950,000 €

| BEDS | BATHS | BUILT              |
|------|-------|--------------------|
| 5    | 4     | 350 m <sup>2</sup> |

Here's the revised description in English: This property boasts high-quality finishes, including granite floors, PVC Climalit windows with shutters and solid iron grilles, air conditioning with heat pump, American oak carpentry, and marble bathrooms with spacious bathtubs. The rooms are large, bright, and outward-facing. Inside, a refined entrance hall with a staircase connects the upper floor and basement. It features 5 spacious bedrooms with built-in wardrobes, including a master suite with a private terrace, and 4 large bathrooms with windows. There are two independent, open-plan living rooms and a modern kitchen, renovated in 2021, fully equipped and connected to a cozy dining area. The basement has a private entrance and can be converted into an apartment or two studios, offering excellent rental potential, including for tourists. Additionally, the property includes private parking for two large vehicles, a storage room, and a laundry area. Outside, you'll find extensive terraces at the front and back, perfect for barbecues, outdoor dining, or enjoying the summer sun. Situated in a peaceful residential area, the property is close to schools, supermarkets, shops, Biopark, cinemas, and attractions like Parque España and the Miramar shopping center. The beach is just a 5-minute walk away, with easy access to the Málaga-Marbella motorway.