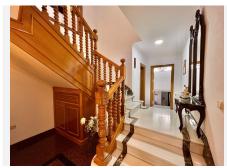

R4940953

Fuengirola

REF# R4940953 950,000 €

| BEDS | BATHS | BUILT              |
|------|-------|--------------------|
| 5    | 4     | 350 m <sup>2</sup> |

Here's the revised description in English: This property boasts high-quality finishes, including granite floors, PVC Climalit windows with shutters and solid iron grilles, air conditioning with heat pump, American oak carpentry, and marble bathrooms with spacious bathtubs. The rooms are large, bright, and outward-facing. Inside, a refined entrance hall with a staircase connects the upper floor and basement. It features 5 spacious bedrooms with built-in wardrobes, including a master suite with a private terrace, and 4 large bathrooms with windows. There are two independent, open-plan living rooms and a modern kitchen, renovated in 2021, fully equipped and connected to a cozy dining area. The basement has a private entrance and can be converted into an apartment or two studios, offering excellent rental potential, including for tourists. Additionally, the property includes private parking for two large vehicles, a storage room, and a laundry area. Outside, you'll find extensive terraces at the front and back, perfect for barbecues, outdoor dining, or enjoying the summer sun. Situated in a peaceful residential area, the property is close to schools, supermarkets, shops, Biopark, cinemas, and attractions like Parque España and the Miramar shopping center. The beach is just a 5-minute walk away, with easy access to the Málaga-Marbella motorway.