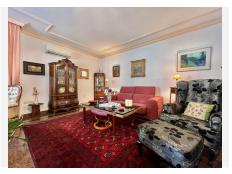

R4940953

Fuengirola

REF# R4940953 950,000 €

| BEDS | BATHS | BUILT              |
|------|-------|--------------------|
| 5    | 4     | 350 m <sup>2</sup> |

Here's the revised description in English: This property boasts high-quality finishes, including granite floors, PVC Climalit windows with shutters and solid iron grilles, air conditioning with heat pump, American oak carpentry, and marble bathrooms with spacious bathtubs. The rooms are large, bright, and outward-facing. Inside, a refined entrance hall with a staircase connects the upper floor and basement. It features 5 spacious bedrooms with built-in wardrobes, including a master suite with a private terrace, and 4 large bathrooms with windows. There are two independent, open-plan living rooms and a modern kitchen, renovated in 2021, fully equipped and connected to a cozy dining area. The basement has a private entrance and can be converted into an apartment or two studios, offering excellent rental potential, including for tourists. Additionally, the property includes private parking for two large vehicles, a storage room, and a laundry area. Outside, you'll find extensive terraces at the front and back, perfect for barbecues, outdoor dining, or enjoying the summer sun. Situated in a peaceful residential area, the property is close to schools, supermarkets, shops, Biopark, cinemas, and attractions like Parque España and the Miramar shopping center. The beach is just a 5-minute walk away, with easy access to the Málaga-Marbella motorway.