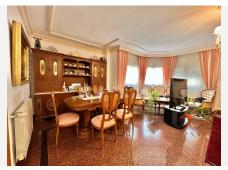

R4940953

Fuengirola

REF# R4940953 950,000 €

| BEDS | BATHS | BUILT              |
|------|-------|--------------------|
| 5    | 4     | 350 m <sup>2</sup> |

Here's the revised description in English: This property boasts high-quality finishes, including granite floors, PVC Climalit windows with shutters and solid iron grilles, air conditioning with heat pump, American oak carpentry, and marble bathrooms with spacious bathtubs. The rooms are large, bright, and outward-facing. Inside, a refined entrance hall with a staircase connects the upper floor and basement. It features 5 spacious bedrooms with built-in wardrobes, including a master suite with a private terrace, and 4 large bathrooms with windows. There are two independent, open-plan living rooms and a modern kitchen, renovated in 2021, fully equipped and connected to a cozy dining area. The basement has a private entrance and can be converted into an apartment or two studios, offering excellent rental potential, including for tourists. Additionally, the property includes private parking for two large vehicles, a storage room, and a laundry area. Outside, you'll find extensive terraces at the front and back, perfect for barbecues, outdoor dining, or enjoying the summer sun. Situated in a peaceful residential area, the property is close to schools, supermarkets, shops, Biopark, cinemas, and attractions like Parque España and the Miramar shopping center. The beach is just a 5-minute walk away, with easy access to the Málaga-Marbella motorway.