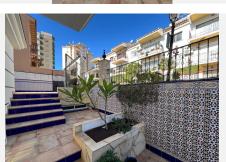

R4940953

Fuengirola

REF# R4940953 950,000 €

| BEDS | BATHS | BUILT              |
|------|-------|--------------------|
| 5    | 4     | 350 m <sup>2</sup> |

Here's the revised description in English: This property boasts high-quality finishes, including granite floors, PVC Climalit windows with shutters and solid iron grilles, air conditioning with heat pump, American oak carpentry, and marble bathrooms with spacious bathtubs. The rooms are large, bright, and outward-facing. Inside, a refined entrance hall with a staircase connects the upper floor and basement. It features 5 spacious bedrooms with built-in wardrobes, including a master suite with a private terrace, and 4 large bathrooms with windows. There are two independent, open-plan living rooms and a modern kitchen, renovated in 2021, fully equipped and connected to a cozy dining area. The basement has a private entrance and can be converted into an apartment or two studios, offering excellent rental potential, including for tourists. Additionally, the property includes private parking for two large vehicles, a storage room, and a laundry area. Outside, you'll find extensive terraces at the front and back, perfect for barbecues, outdoor dining, or enjoying the summer sun. Situated in a peaceful residential area, the property is close to schools, supermarkets, shops, Biopark, cinemas, and attractions like Parque España and the Miramar shopping center. The beach is just a 5-minute walk away, with easy access to the Málaga-Marbella motorway.