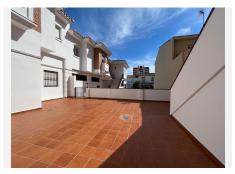

R4940953

Fuengirola

REF# R4940953 950,000 €

| BEDS | BATHS | BUILT              |
|------|-------|--------------------|
| 5    | 4     | 350 m <sup>2</sup> |

Here's the revised description in English: This property boasts high-quality finishes, including granite floors, PVC Climalit windows with shutters and solid iron grilles, air conditioning with heat pump, American oak carpentry, and marble bathrooms with spacious bathtubs. The rooms are large, bright, and outward-facing. Inside, a refined entrance hall with a staircase connects the upper floor and basement. It features 5 spacious bedrooms with built-in wardrobes, including a master suite with a private terrace, and 4 large bathrooms with windows. There are two independent, open-plan living rooms and a modern kitchen, renovated in 2021, fully equipped and connected to a cozy dining area. The basement has a private entrance and can be converted into an apartment or two studios, offering excellent rental potential, including for tourists. Additionally, the property includes private parking for two large vehicles, a storage room, and a laundry area. Outside, you'll find extensive terraces at the front and back, perfect for barbecues, outdoor dining, or enjoying the summer sun. Situated in a peaceful residential area, the property is close to schools, supermarkets, shops, Biopark, cinemas, and attractions like Parque España and the Miramar shopping center. The beach is just a 5-minute walk away, with easy access to the Málaga-Marbella motorway.