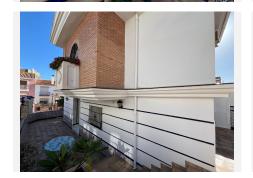

R4940953

Fuengirola

REF# R4940953 950,000 €

| BEDS | BATHS | BUILT              |
|------|-------|--------------------|
| 5    | 4     | 350 m <sup>2</sup> |

Here's the revised description in English: This property boasts high-quality finishes, including granite floors, PVC Climalit windows with shutters and solid iron grilles, air conditioning with heat pump, American oak carpentry, and marble bathrooms with spacious bathtubs. The rooms are large, bright, and outward-facing. Inside, a refined entrance hall with a staircase connects the upper floor and basement. It features 5 spacious bedrooms with built-in wardrobes, including a master suite with a private terrace, and 4 large bathrooms with windows. There are two independent, open-plan living rooms and a modern kitchen, renovated in 2021, fully equipped and connected to a cozy dining area. The basement has a private entrance and can be converted into an apartment or two studios, offering excellent rental potential, including for tourists. Additionally, the property includes private parking for two large vehicles, a storage room, and a laundry area. Outside, you'll find extensive terraces at the front and back, perfect for barbecues, outdoor dining, or enjoying the summer sun. Situated in a peaceful residential area, the property is close to schools, supermarkets, shops, Biopark, cinemas, and attractions like Parque España and the Miramar shopping center. The beach is just a 5-minute walk away, with easy access to the Málaga-Marbella motorway.