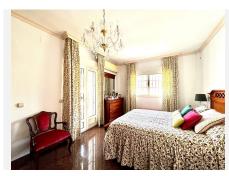

R4940953

Fuengirola

REF# R4940953 950,000 €

| BEDS | BATHS | BUILT              |
|------|-------|--------------------|
| 5    | 4     | 350 m <sup>2</sup> |

Here's the revised description in English: This property boasts high-quality finishes, including granite floors, PVC Climalit windows with shutters and solid iron grilles, air conditioning with heat pump, American oak carpentry, and marble bathrooms with spacious bathtubs. The rooms are large, bright, and outward-facing. Inside, a refined entrance hall with a staircase connects the upper floor and basement. It features 5 spacious bedrooms with built-in wardrobes, including a master suite with a private terrace, and 4 large bathrooms with windows. There are two independent, open-plan living rooms and a modern kitchen, renovated in 2021, fully equipped and connected to a cozy dining area. The basement has a private entrance and can be converted into an apartment or two studios, offering excellent rental potential, including for tourists. Additionally, the property includes private parking for two large vehicles, a storage room, and a laundry area. Outside, you'll find extensive terraces at the front and back, perfect for barbecues, outdoor dining, or enjoying the summer sun. Situated in a peaceful residential area, the property is close to schools, supermarkets, shops, Biopark, cinemas, and attractions like Parque España and the Miramar shopping center. The beach is just a 5-minute walk away, with easy access to the Málaga-Marbella motorway.