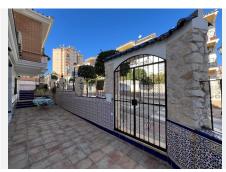

R4940953

Fuengirola

REF# R4940953 950,000 €

| BEDS | BATHS | BUILT              |
|------|-------|--------------------|
| 5    | 4     | 350 m <sup>2</sup> |

Here's the revised description in English: This property boasts high-quality finishes, including granite floors, PVC Climalit windows with shutters and solid iron grilles, air conditioning with heat pump, American oak carpentry, and marble bathrooms with spacious bathtubs. The rooms are large, bright, and outward-facing. Inside, a refined entrance hall with a staircase connects the upper floor and basement. It features 5 spacious bedrooms with built-in wardrobes, including a master suite with a private terrace, and 4 large bathrooms with windows. There are two independent, open-plan living rooms and a modern kitchen, renovated in 2021, fully equipped and connected to a cozy dining area. The basement has a private entrance and can be converted into an apartment or two studios, offering excellent rental potential, including for tourists. Additionally, the property includes private parking for two large vehicles, a storage room, and a laundry area. Outside, you'll find extensive terraces at the front and back, perfect for barbecues, outdoor dining, or enjoying the summer sun. Situated in a peaceful residential area, the property is close to schools, supermarkets, shops, Biopark, cinemas, and attractions like Parque España and the Miramar shopping center. The beach is just a 5-minute walk away, with easy access to the Málaga-Marbella motorway.