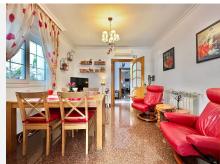

R4940953

Fuengirola

REF# R4940953 950,000 €

| BEDS | BATHS | BUILT              |
|------|-------|--------------------|
| 5    | 4     | 350 m <sup>2</sup> |

Here's the revised description in English: This property boasts high-quality finishes, including granite floors, PVC Climalit windows with shutters and solid iron grilles, air conditioning with heat pump, American oak carpentry, and marble bathrooms with spacious bathtubs. The rooms are large, bright, and outward-facing. Inside, a refined entrance hall with a staircase connects the upper floor and basement. It features 5 spacious bedrooms with built-in wardrobes, including a master suite with a private terrace, and 4 large bathrooms with windows. There are two independent, open-plan living rooms and a modern kitchen, renovated in 2021, fully equipped and connected to a cozy dining area. The basement has a private entrance and can be converted into an apartment or two studios, offering excellent rental potential, including for tourists. Additionally, the property includes private parking for two large vehicles, a storage room, and a laundry area. Outside, you'll find extensive terraces at the front and back, perfect for barbecues, outdoor dining, or enjoying the summer sun. Situated in a peaceful residential area, the property is close to schools, supermarkets, shops, Biopark, cinemas, and attractions like Parque España and the Miramar shopping center. The beach is just a 5-minute walk away, with easy access to the Málaga-Marbella motorway.