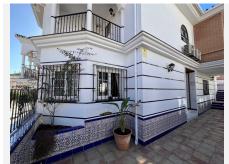

R4940953

Fuengirola

REF# R4940953 950,000 €

| BEDS | BATHS | BUILT              |
|------|-------|--------------------|
| 5    | 4     | 350 m <sup>2</sup> |

Here's the revised description in English: This property boasts high-quality finishes, including granite floors, PVC Climalit windows with shutters and solid iron grilles, air conditioning with heat pump, American oak carpentry, and marble bathrooms with spacious bathtubs. The rooms are large, bright, and outward-facing. Inside, a refined entrance hall with a staircase connects the upper floor and basement. It features 5 spacious bedrooms with built-in wardrobes, including a master suite with a private terrace, and 4 large bathrooms with windows. There are two independent, open-plan living rooms and a modern kitchen, renovated in 2021, fully equipped and connected to a cozy dining area. The basement has a private entrance and can be converted into an apartment or two studios, offering excellent rental potential, including for tourists. Additionally, the property includes private parking for two large vehicles, a storage room, and a laundry area. Outside, you'll find extensive terraces at the front and back, perfect for barbecues, outdoor dining, or enjoying the summer sun. Situated in a peaceful residential area, the property is close to schools, supermarkets, shops, Biopark, cinemas, and attractions like Parque España and the Miramar shopping center. The beach is just a 5-minute walk away, with easy access to the Málaga-Marbella motorway.