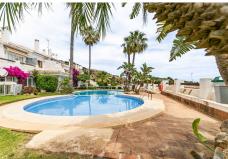

## R4929664 Calahonda

REF# R4929664 324,000 €

| BEDS | BATHS | BUILT | TERRACE |
|------|-------|-------|---------|
| 2    | 1     | 79 m² | 11 m²   |

Newly Renovated Apartment for Sale in Calahonda A unique opportunity in Calahonda! We are delighted to present this beautifully refurbished apartment. Located on the top floor, which is the 1st floor of a building without an elevator, this stunning apartment offers comfort and style in a bright and modern setting. Key Features: 2 Bright Bedrooms, each bedroom is equipped with ample built-in wardrobes, providing generous storage space and an abundance of natural light. Spacious Living-Dining Area. A cozy and open space, perfect for relaxing or entertaining friends and family. The living-dining area serves as the heart of the home, offering a warm and inviting atmosphere. Fully Equipped Kitchen. Integrated with the living-dining area, the kitchen features high-quality modern appliances and plenty of storage. Modern Bathroom with Shower, A sleek and functional bathroom, designed with a spacious shower and all the necessary elements for daily comfort. Private Terrace, enjoy breathtaking panoramic sea views, fresh air, and uninterrupted vistas from the private terrace, perfect spot to unwind, read, or enjoy an al fresco meal. Additional Information: Charming Community with Garden and Pool, this apartment is situated in a peaceful and well-connected area, with a lovely garden and pool area, all within walking distance to restaurants. Ideal for Personal Use or Holiday Rentals: This apartment is an excellent investment, whether for your own use or as a vacation rental. Don't miss this opportunity to acquire a home that combines style, comfort, and an unbeatable +34 951 123 083 | +44 (0)330 179 8687 | info@idiliqestates.com Local 28, Edificio D, Centro de Negocios Puerta