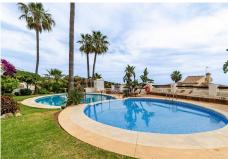

## R4929664 Calahonda

REF# R4929664 324,000 €

| BEDS | BATHS | BUILT | TERRACE |
|------|-------|-------|---------|
| 2    | 1     | 79 m² | 11 m²   |

Newly Renovated Apartment for Sale in Calahonda A unique opportunity in Calahonda! We are delighted to present this beautifully refurbished apartment. Located on the top floor, which is the 1st floor of a building without an elevator, this stunning apartment offers comfort and style in a bright and modern setting. Key Features: 2 Bright Bedrooms, each bedroom is equipped with ample built-in wardrobes, providing generous storage space and an abundance of natural light. Spacious Living-Dining Area. A cozy and open space, perfect for relaxing or entertaining friends and family. The living-dining area serves as the heart of the home, offering a warm and inviting atmosphere. Fully Equipped Kitchen. Integrated with the living-dining area, the kitchen features high-quality modern appliances and plenty of storage. Modern Bathroom with Shower, A sleek and functional bathroom, designed with a spacious shower and all the necessary elements for daily comfort. Private Terrace, enjoy breathtaking panoramic sea views, fresh air, and uninterrupted vistas from the private terrace, perfect spot to unwind, read, or enjoy an al fresco meal. Additional Information: Charming Community with Garden and Pool, this apartment is situated in a peaceful and well-connected area, with a lovely garden and pool area, all within walking distance to restaurants. Ideal for Personal Use or Holiday Rentals: This apartment is an excellent investment, whether for your own use or as a vacation rental. Don't miss this opportunity to acquire a home that combines style, comfort, and an unbeatable +34 951 123 083 | +44 (0)330 179 8687 | info@idiliqestates.com Local 28, Edificio D, Centro de Negocios Puerta