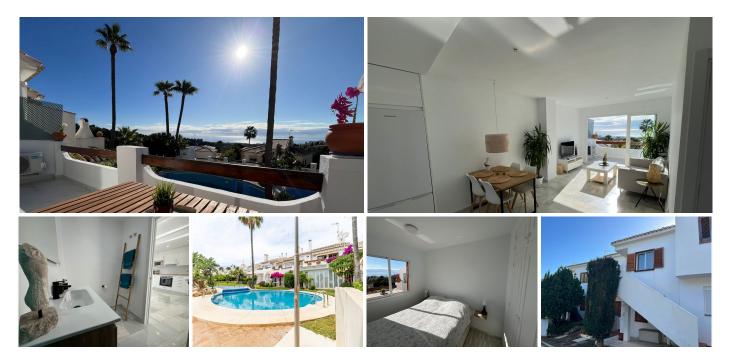

## R4929664 Calahonda

REF# R4929664 324,000 €

| BEDS | BATHS | BUILT | TERRACE |
|------|-------|-------|---------|
| 2    | 1     | 79 m² | 11 m²   |

Newly Renovated Apartment for Sale in Calahonda A unique opportunity in Calahonda! We are delighted to present this beautifully refurbished apartment. Located on the top floor, which is the 1st floor of a building without an elevator, this stunning apartment offers comfort and style in a bright and modern setting. Key Features: 2 Bright Bedrooms, each bedroom is equipped with ample built-in wardrobes, providing generous storage space and an abundance of natural light. Spacious Living-Dining Area. A cozy and open space, perfect for relaxing or entertaining friends and family. The living-dining area serves as the heart of the home, offering a warm and inviting atmosphere. Fully Equipped Kitchen. Integrated with the living-dining area, the kitchen features high-quality modern appliances and plenty of storage. Modern Bathroom with Shower, A sleek and functional bathroom, designed with a spacious shower and all the necessary elements for daily comfort. Private Terrace, enjoy breathtaking panoramic sea views, fresh air, and uninterrupted vistas from the private terrace, perfect spot to unwind, read, or enjoy an al fresco meal. Additional Information: Charming Community with Garden and Pool, this apartment is situated in a peaceful and well-connected area, with a lovely garden and pool area, all within walking distance to restaurants. Ideal for Personal Use or Holiday Rentals: This apartment is an excellent investment, whether for your own use or as a vacation rental. Don't miss this opportunity to acquire a home that combines style, comfort, and an unbeatable +34 951 123 083 | +44 (0)330 179 8687 | info@idiliqestates.com Local 28, Edificio D, Centro de Negocios Puerta