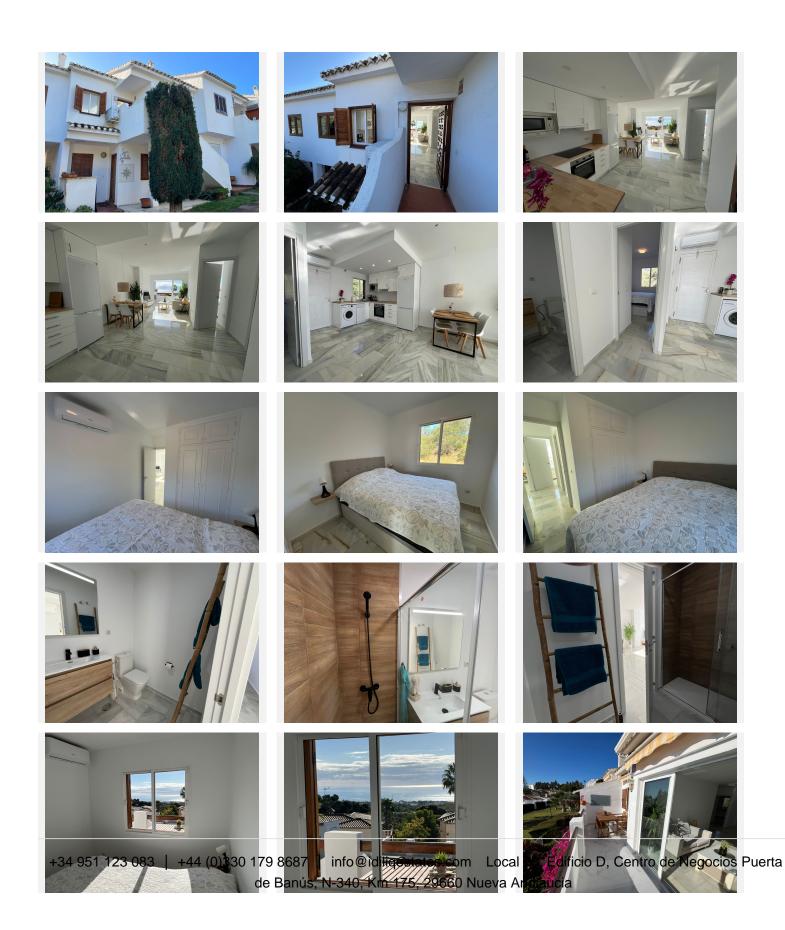

## R4929664 Calahonda

REF# R4929664 324,000 €

| BEDS | BATHS | BUILT | TERRACE |
|------|-------|-------|---------|
| 2    | 1     | 79 m² | 11 m²   |

Newly Renovated Apartment for Sale in Calahonda A unique opportunity in Calahonda! We are delighted to present this beautifully refurbished apartment. Located on the top floor, which is the 1st floor of a building without an elevator, this stunning apartment offers comfort and style in a bright and modern setting. Key Features: 2 Bright Bedrooms, each bedroom is equipped with ample built-in wardrobes, providing generous storage space and an abundance of natural light. Spacious Living-Dining Area. A cozy and open space, perfect for relaxing or entertaining friends and family. The living-dining area serves as the heart of the home, offering a warm and inviting atmosphere. Fully Equipped Kitchen. Integrated with the living-dining area, the kitchen features high-quality modern appliances and plenty of storage. Modern Bathroom with Shower, A sleek and functional bathroom, designed with a spacious shower and all the necessary elements for daily comfort. Private Terrace, enjoy breathtaking panoramic sea views, fresh air, and uninterrupted vistas from the private terrace, perfect spot to unwind, read, or enjoy an al fresco meal. Additional Information: Charming Community with Garden and Pool, this apartment is situated in a peaceful and well-connected area, with a lovely garden and pool area, all within walking distance to restaurants. Ideal for Personal Use or Holiday Rentals: This apartment is an excellent investment, whether for your own use or as a vacation rental. Don't miss this opportunity to acquire a home that combines style, comfort, and an unbeatable +34 951 123 083 | +44 (0)330 179 8687 | info@idiliqestates.com Local 28, Edificio D, Centro de Negocios Puerta