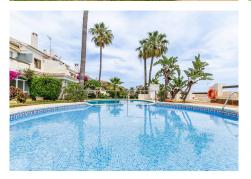

## R4929664 Calahonda

REF# R4929664 324,000 €

| BEDS | BATHS | BUILT | TERRACE |
|------|-------|-------|---------|
| 2    | 1     | 79 m² | 11 m²   |

Newly Renovated Apartment for Sale in Calahonda A unique opportunity in Calahonda! We are delighted to present this beautifully refurbished apartment. Located on the top floor, which is the 1st floor of a building without an elevator, this stunning apartment offers comfort and style in a bright and modern setting. Key Features: 2 Bright Bedrooms, each bedroom is equipped with ample built-in wardrobes, providing generous storage space and an abundance of natural light. Spacious Living-Dining Area. A cozy and open space, perfect for relaxing or entertaining friends and family. The living-dining area serves as the heart of the home, offering a warm and inviting atmosphere. Fully Equipped Kitchen. Integrated with the living-dining area, the kitchen features high-quality modern appliances and plenty of storage. Modern Bathroom with Shower, A sleek and functional bathroom, designed with a spacious shower and all the necessary elements for daily comfort. Private Terrace, enjoy breathtaking panoramic sea views, fresh air, and uninterrupted vistas from the private terrace, perfect spot to unwind, read, or enjoy an al fresco meal. Additional Information: Charming Community with Garden and Pool, this apartment is situated in a peaceful and well-connected area, with a lovely garden and pool area, all within walking distance to restaurants. Ideal for Personal Use or Holiday Rentals: This apartment is an excellent investment, whether for your own use or as a vacation rental. Don't miss this opportunity to acquire a home that combines style, comfort, and an unbeatable +34 951 123 083 | +44 (0)330 179 8687 | info@idiliqestates.com Local 28, Edificio D, Centro de Negocios Puerta