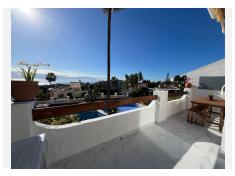

## R4929664 Calahonda

REF# R4929664 324,000 €

| BEDS | BATHS | BUILT | TERRACE |
|------|-------|-------|---------|
| 2    | 1     | 79 m² | 11 m²   |

Newly Renovated Apartment for Sale in Calahonda A unique opportunity in Calahonda! We are delighted to present this beautifully refurbished apartment. Located on the top floor, which is the 1st floor of a building without an elevator, this stunning apartment offers comfort and style in a bright and modern setting. Key Features: 2 Bright Bedrooms, each bedroom is equipped with ample built-in wardrobes, providing generous storage space and an abundance of natural light. Spacious Living-Dining Area. A cozy and open space, perfect for relaxing or entertaining friends and family. The living-dining area serves as the heart of the home, offering a warm and inviting atmosphere. Fully Equipped Kitchen. Integrated with the living-dining area, the kitchen features high-quality modern appliances and plenty of storage. Modern Bathroom with Shower, A sleek and functional bathroom, designed with a spacious shower and all the necessary elements for daily comfort. Private Terrace, enjoy breathtaking panoramic sea views, fresh air, and uninterrupted vistas from the private terrace, perfect spot to unwind, read, or enjoy an al fresco meal. Additional Information: Charming Community with Garden and Pool, this apartment is situated in a peaceful and well-connected area, with a lovely garden and pool area, all within walking distance to restaurants. Ideal for Personal Use or Holiday Rentals: This apartment is an excellent investment, whether for your own use or as a vacation rental. Don't miss this opportunity to acquire a home that combines style, comfort, and an unbeatable +34 951 123 083 | +44 (0)330 179 8687 | info@idiliqestates.com Local 28, Edificio D, Centro de Negocios Puerta