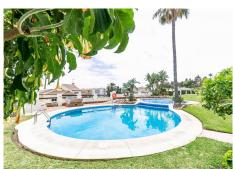

## R4929664 Calahonda

REF# R4929664 324,000 €

| BEDS | BATHS | BUILT | TERRACE |
|------|-------|-------|---------|
| 2    | 1     | 79 m² | 11 m²   |

Newly Renovated Apartment for Sale in Calahonda A unique opportunity in Calahonda! We are delighted to present this beautifully refurbished apartment. Located on the top floor, which is the 1st floor of a building without an elevator, this stunning apartment offers comfort and style in a bright and modern setting. Key Features: 2 Bright Bedrooms, each bedroom is equipped with ample built-in wardrobes, providing generous storage space and an abundance of natural light. Spacious Living-Dining Area. A cozy and open space, perfect for relaxing or entertaining friends and family. The living-dining area serves as the heart of the home, offering a warm and inviting atmosphere. Fully Equipped Kitchen. Integrated with the living-dining area, the kitchen features high-quality modern appliances and plenty of storage. Modern Bathroom with Shower, A sleek and functional bathroom, designed with a spacious shower and all the necessary elements for daily comfort. Private Terrace, enjoy breathtaking panoramic sea views, fresh air, and uninterrupted vistas from the private terrace, perfect spot to unwind, read, or enjoy an al fresco meal. Additional Information: Charming Community with Garden and Pool, this apartment is situated in a peaceful and well-connected area, with a lovely garden and pool area, all within walking distance to restaurants. Ideal for Personal Use or Holiday Rentals: This apartment is an excellent investment, whether for your own use or as a vacation rental. Don't miss this opportunity to acquire a home that combines style, comfort, and an unbeatable +34 951 123 083 | +44 (0)330 179 8687 | info@idiliqestates.com Local 28, Edificio D, Centro de Negocios Puerta