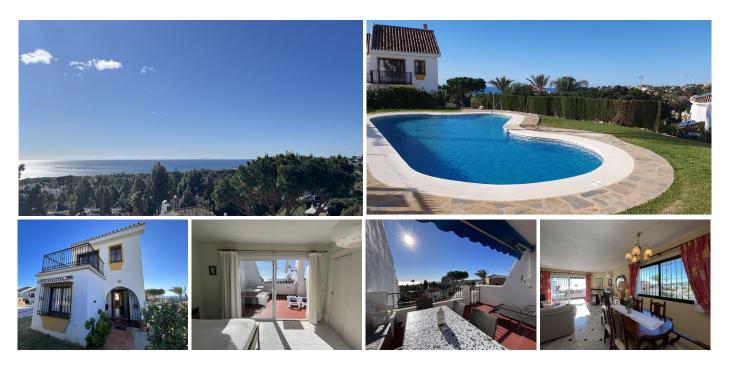

## 

| BEDS | BATHS | BUILT  |
|------|-------|--------|
| 4    | 3     | 170 m² |

\*Stunning Townhouse with Sea Views in Central Calahonda + separate studio apartment\* This charming townhouse is centrally located in Calahonda, just a 5-minute walk from the popular "strip" with numerous shops and restaurants, and only a 15-20-minute walk to the beach. Additionally, it's only a 4-minute walk to La Siesta golf course and Club del Sol, which offers tennis, padel, fitness facilities, and a coffee shop. The property boasts 4 bedrooms and 3 bathrooms, offering plenty of space for comfortable living. On the ground floor, you will find a small entrance hall, a bedroom, a bathroom, and a utility room located under the stairs. The spacious open-plan dining and living area leads to a large terrace with stunning sea views – the perfect spot to relax and enjoy the surroundings. The kitchen is semi-open, making it ideal for entertaining while maintaining a cozy atmosphere. Being an end townhouse, it benefits from an abundance of natural sunlight throughout the day. Upstairs, you'll find two generous bedrooms, each with access to its own private terrace. One terrace offers magnificent sea views, while the other overlooks the pool area and the majestic mountains beyond The property also includes a separate studio apartment with its own private entrance, making it perfect for rental income or accommodating guests. Additionally, there is a small storage room for extra space to keep belongings neatly tucked away. This townhouse is a true gem, offering a peaceful, sunfilled haven just moments from all the amenities Calahonda has to offer. It's the perfect home for those +34 951 123 083 | +44 (0)330 179 8687 | info@idiliqestates.com Local 28, Edificio D, Centro de Negocios Puerta de Banús, N-340, Km 175, 29660 Nueva Andlaucia

looking for a blend of relaxation, convenience, and natural beauty.