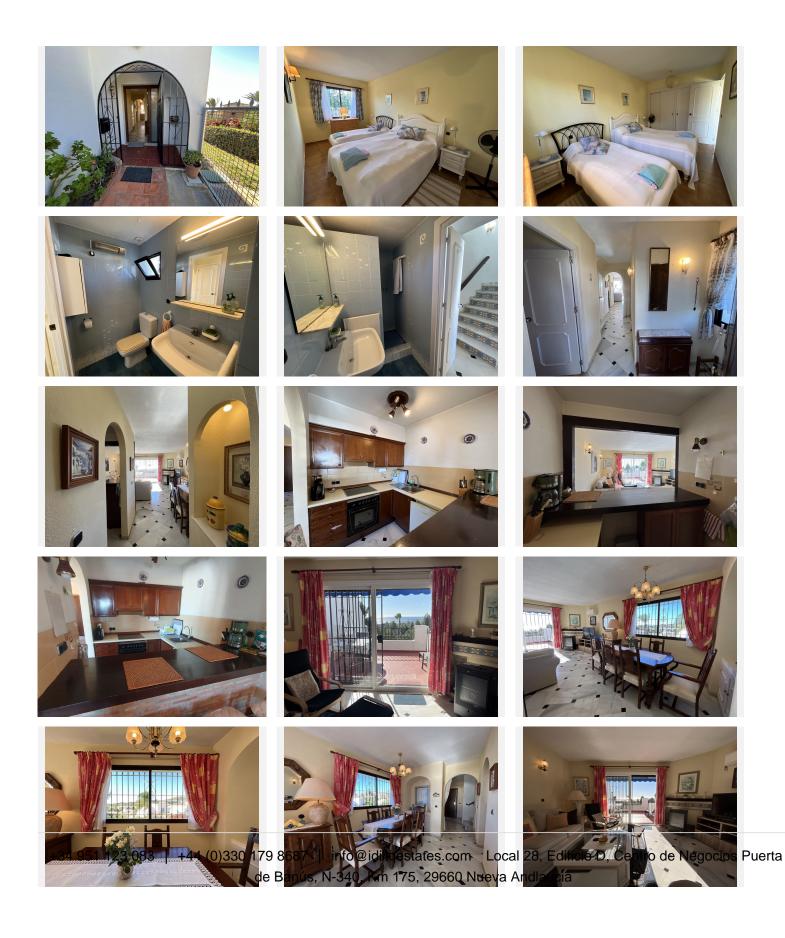

## 

| BEDS | BATHS | BUILT  |
|------|-------|--------|
| 4    | 3     | 170 m² |

\*Stunning Townhouse with Sea Views in Central Calahonda + separate studio apartment\* This charming townhouse is centrally located in Calahonda, just a 5-minute walk from the popular "strip" with numerous shops and restaurants, and only a 15-20-minute walk to the beach. Additionally, it's only a 4-minute walk to La Siesta golf course and Club del Sol, which offers tennis, padel, fitness facilities, and a coffee shop. The property boasts 4 bedrooms and 3 bathrooms, offering plenty of space for comfortable living. On the ground floor, you will find a small entrance hall, a bedroom, a bathroom, and a utility room located under the stairs. The spacious open-plan dining and living area leads to a large terrace with stunning sea views – the perfect spot to relax and enjoy the surroundings. The kitchen is semi-open, making it ideal for entertaining while maintaining a cozy atmosphere. Being an end townhouse, it benefits from an abundance of natural sunlight throughout the day. Upstairs, you'll find two generous bedrooms, each with access to its own private terrace. One terrace offers magnificent sea views, while the other overlooks the pool area and the majestic mountains beyond The property also includes a separate studio apartment with its own private entrance, making it perfect for rental income or accommodating guests. Additionally, there is a small storage room for extra space to keep belongings neatly tucked away. This townhouse is a true gem, offering a peaceful, sunfilled haven just moments from all the amenities Calahonda has to offer. It's the perfect home for those +34 951 123 083 | +44 (0)330 179 8687 | info@idiliqestates.com Local 28, Edificio D, Centro de Negocios Puerta de Banús, N-340, Km 175, 29660 Nueva Andlaucia

looking for a blend of relaxation, convenience, and natural beauty.