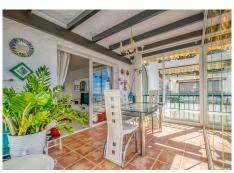

R4856062

Calahonda

REF# R4856062 299.000 €

| BEDS | BATHS | BUILT | TERRACE |
|------|-------|-------|---------|
| 2    | 2     | 88 m² | 29 m²   |

Welcome to this stunning apartment with an impressive panoramic view of the Mediterranean, where both Africa and Gibraltar can be seen on the horizon. The apartment features a spacious master bedroom with a large built-in wardrobe, as well as an additional room that can be used as a walk-in closet or home office. The guest bedroom also has a large built-in wardrobe and electric blinds for maximum comfort. All rooms are equipped with brand-new, energy-efficient air conditioning units. The apartment has two bathrooms – a large main bathroom with a bathtub and a guest bathroom with a shower. The bright, modern kitchen has direct access to one of the apartment's balconies, making it easy to enjoy outdoor dining. The living room is spacious and bright, with room for a dining area and a large sofa. From the living room, you have access to a spacious balcony with foldable glass windows, allowing you to enjoy it year-round. There's plenty of space for a grill and lounge set, perfect for warm summer evenings. The property is part of a beautiful gated community with a large shared pool and well-maintained green areas. Free parking is included. Don't miss this unique opportunity to live in a home with a fantastic location and an unobstructed view of the sea and mountains!