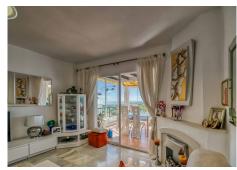

R4856062

Calahonda

REF# R4856062 299.000 €

| BEDS | BATHS | BUILT | TERRACE |
|------|-------|-------|---------|
| 2    | 2     | 88 m² | 29 m²   |

Welcome to this stunning apartment with an impressive panoramic view of the Mediterranean, where both Africa and Gibraltar can be seen on the horizon. The apartment features a spacious master bedroom with a large built-in wardrobe, as well as an additional room that can be used as a walk-in closet or home office. The guest bedroom also has a large built-in wardrobe and electric blinds for maximum comfort. All rooms are equipped with brand-new, energy-efficient air conditioning units. The apartment has two bathrooms – a large main bathroom with a bathtub and a guest bathroom with a shower. The bright, modern kitchen has direct access to one of the apartment's balconies, making it easy to enjoy outdoor dining. The living room is spacious and bright, with room for a dining area and a large sofa. From the living room, you have access to a spacious balcony with foldable glass windows, allowing you to enjoy it year-round. There's plenty of space for a grill and lounge set, perfect for warm summer evenings. The property is part of a beautiful gated community with a large shared pool and well-maintained green areas. Free parking is included. Don't miss this unique opportunity to live in a home with a fantastic location and an unobstructed view of the sea and mountains!