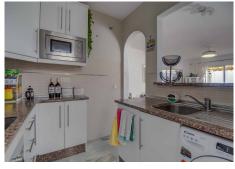

R4856062

Calahonda

REF# R4856062 299.000 €

| BEDS | BATHS | BUILT | TERRACE |
|------|-------|-------|---------|
| 2    | 2     | 88 m² | 29 m²   |

Welcome to this stunning apartment with an impressive panoramic view of the Mediterranean, where both Africa and Gibraltar can be seen on the horizon. The apartment features a spacious master bedroom with a large built-in wardrobe, as well as an additional room that can be used as a walk-in closet or home office. The guest bedroom also has a large built-in wardrobe and electric blinds for maximum comfort. All rooms are equipped with brand-new, energy-efficient air conditioning units. The apartment has two bathrooms – a large main bathroom with a bathtub and a guest bathroom with a shower. The bright, modern kitchen has direct access to one of the apartment's balconies, making it easy to enjoy outdoor dining. The living room is spacious and bright, with room for a dining area and a large sofa. From the living room, you have access to a spacious balcony with foldable glass windows, allowing you to enjoy it year-round. There's plenty of space for a grill and lounge set, perfect for warm summer evenings. The property is part of a beautiful gated community with a large shared pool and well-maintained green areas. Free parking is included. Don't miss this unique opportunity to live in a home with a fantastic location and an unobstructed view of the sea and mountains!