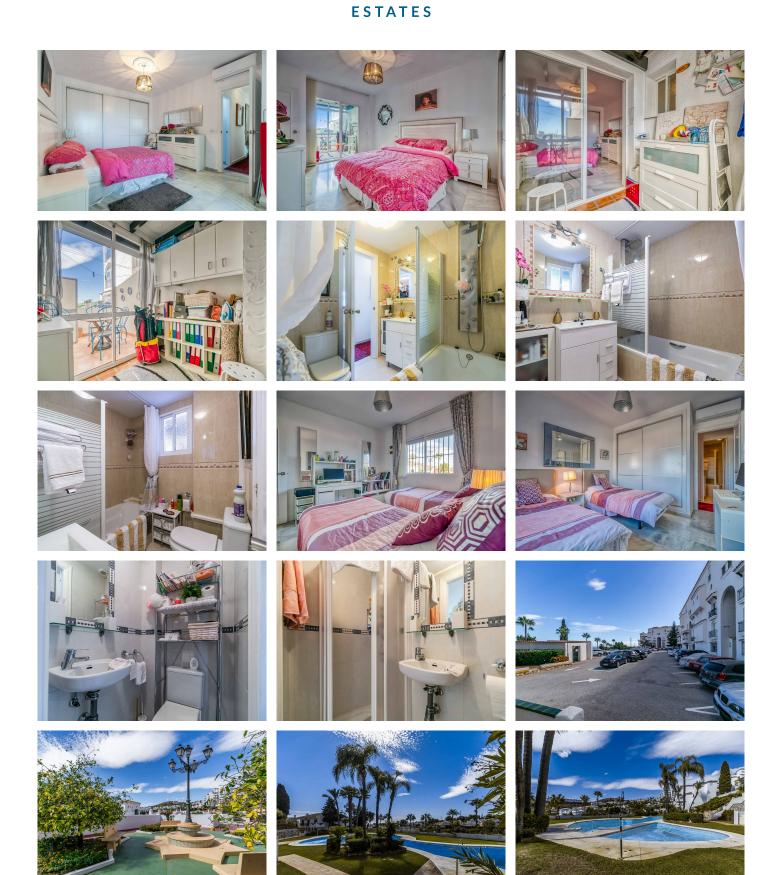

R4856062

Calahonda

REF# R4856062 299.000 €

| BEDS | BATHS | BUILT | TERRACE |
|------|-------|-------|---------|
| 2    | 2     | 88 m² | 29 m²   |

Welcome to this stunning apartment with an impressive panoramic view of the Mediterranean, where both Africa and Gibraltar can be seen on the horizon. The apartment features a spacious master bedroom with a large built-in wardrobe, as well as an additional room that can be used as a walk-in closet or home office. The guest bedroom also has a large built-in wardrobe and electric blinds for maximum comfort. All rooms are equipped with brand-new, energy-efficient air conditioning units. The apartment has two bathrooms – a large main bathroom with a bathtub and a guest bathroom with a shower. The bright, modern kitchen has direct access to one of the apartment's balconies, making it easy to enjoy outdoor dining. The living room is spacious and bright, with room for a dining area and a large sofa. From the living room, you have access to a spacious balcony with foldable glass windows, allowing you to enjoy it year-round. There's plenty of space for a grill and lounge set, perfect for warm summer evenings. The property is part of a beautiful gated community with a large shared pool and well-maintained green areas. Free parking is included. Don't miss this unique opportunity to live in a home with a fantastic location and an unobstructed view of the sea and mountains!