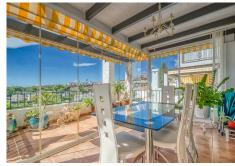

R4856062

Calahonda

REF# R4856062 299.000 €

| BEDS | BATHS | BUILT | TERRACE |
|------|-------|-------|---------|
| 2    | 2     | 88 m² | 29 m²   |

Welcome to this stunning apartment with an impressive panoramic view of the Mediterranean, where both Africa and Gibraltar can be seen on the horizon. The apartment features a spacious master bedroom with a large built-in wardrobe, as well as an additional room that can be used as a walk-in closet or home office. The guest bedroom also has a large built-in wardrobe and electric blinds for maximum comfort. All rooms are equipped with brand-new, energy-efficient air conditioning units. The apartment has two bathrooms – a large main bathroom with a bathtub and a guest bathroom with a shower. The bright, modern kitchen has direct access to one of the apartment's balconies, making it easy to enjoy outdoor dining. The living room is spacious and bright, with room for a dining area and a large sofa. From the living room, you have access to a spacious balcony with foldable glass windows, allowing you to enjoy it year-round. There's plenty of space for a grill and lounge set, perfect for warm summer evenings. The property is part of a beautiful gated community with a large shared pool and well-maintained green areas. Free parking is included. Don't miss this unique opportunity to live in a home with a fantastic location and an unobstructed view of the sea and mountains!