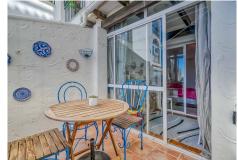

R4856062

Calahonda

REF# R4856062 299.000 €

| BEDS | BATHS | BUILT | TERRACE |
|------|-------|-------|---------|
| 2    | 2     | 88 m² | 29 m²   |

Welcome to this stunning apartment with an impressive panoramic view of the Mediterranean, where both Africa and Gibraltar can be seen on the horizon. The apartment features a spacious master bedroom with a large built-in wardrobe, as well as an additional room that can be used as a walk-in closet or home office. The guest bedroom also has a large built-in wardrobe and electric blinds for maximum comfort. All rooms are equipped with brand-new, energy-efficient air conditioning units. The apartment has two bathrooms – a large main bathroom with a bathtub and a guest bathroom with a shower. The bright, modern kitchen has direct access to one of the apartment's balconies, making it easy to enjoy outdoor dining. The living room is spacious and bright, with room for a dining area and a large sofa. From the living room, you have access to a spacious balcony with foldable glass windows, allowing you to enjoy it year-round. There's plenty of space for a grill and lounge set, perfect for warm summer evenings. The property is part of a beautiful gated community with a large shared pool and well-maintained green areas. Free parking is included. Don't miss this unique opportunity to live in a home with a fantastic location and an unobstructed view of the sea and mountains!