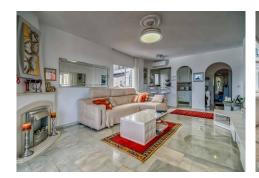

R4856062

Calahonda

REF# R4856062 299.000 €

| BEDS | BATHS | BUILT | TERRACE |
|------|-------|-------|---------|
| 2    | 2     | 88 m² | 29 m²   |

Welcome to this stunning apartment with an impressive panoramic view of the Mediterranean, where both Africa and Gibraltar can be seen on the horizon. The apartment features a spacious master bedroom with a large built-in wardrobe, as well as an additional room that can be used as a walk-in closet or home office. The guest bedroom also has a large built-in wardrobe and electric blinds for maximum comfort. All rooms are equipped with brand-new, energy-efficient air conditioning units. The apartment has two bathrooms – a large main bathroom with a bathtub and a guest bathroom with a shower. The bright, modern kitchen has direct access to one of the apartment's balconies, making it easy to enjoy outdoor dining. The living room is spacious and bright, with room for a dining area and a large sofa. From the living room, you have access to a spacious balcony with foldable glass windows, allowing you to enjoy it year-round. There's plenty of space for a grill and lounge set, perfect for warm summer evenings. The property is part of a beautiful gated community with a large shared pool and well-maintained green areas. Free parking is included. Don't miss this unique opportunity to live in a home with a fantastic location and an unobstructed view of the sea and mountains!