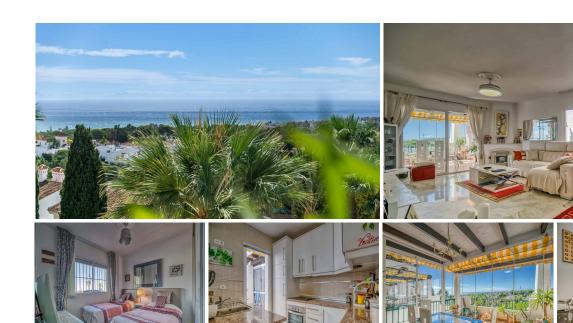

R4856062

Calahonda

REF# R4856062 299.000 €

| BEDS | BATHS | BUILT | TERRACE |
|------|-------|-------|---------|
| 2    | 2     | 88 m² | 29 m²   |

Welcome to this stunning apartment with an impressive panoramic view of the Mediterranean, where both Africa and Gibraltar can be seen on the horizon. The apartment features a spacious master bedroom with a large built-in wardrobe, as well as an additional room that can be used as a walk-in closet or home office. The guest bedroom also has a large built-in wardrobe and electric blinds for maximum comfort. All rooms are equipped with brand-new, energy-efficient air conditioning units. The apartment has two bathrooms – a large main bathroom with a bathtub and a guest bathroom with a shower. The bright, modern kitchen has direct access to one of the apartment's balconies, making it easy to enjoy outdoor dining. The living room is spacious and bright, with room for a dining area and a large sofa. From the living room, you have access to a spacious balcony with foldable glass windows, allowing you to enjoy it year-round. There's plenty of space for a grill and lounge set, perfect for warm summer evenings. The property is part of a beautiful gated community with a large shared pool and well-maintained green areas. Free parking is included. Don't miss this unique opportunity to live in a home with a fantastic location and an unobstructed view of the sea and mountains!