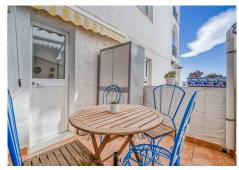

R4856062

Calahonda

REF# R4856062 299.000 €

| BEDS | BATHS | BUILT | TERRACE |
|------|-------|-------|---------|
| 2    | 2     | 88 m² | 29 m²   |

Welcome to this stunning apartment with an impressive panoramic view of the Mediterranean, where both Africa and Gibraltar can be seen on the horizon. The apartment features a spacious master bedroom with a large built-in wardrobe, as well as an additional room that can be used as a walk-in closet or home office. The guest bedroom also has a large built-in wardrobe and electric blinds for maximum comfort. All rooms are equipped with brand-new, energy-efficient air conditioning units. The apartment has two bathrooms – a large main bathroom with a bathtub and a guest bathroom with a shower. The bright, modern kitchen has direct access to one of the apartment's balconies, making it easy to enjoy outdoor dining. The living room is spacious and bright, with room for a dining area and a large sofa. From the living room, you have access to a spacious balcony with foldable glass windows, allowing you to enjoy it year-round. There's plenty of space for a grill and lounge set, perfect for warm summer evenings. The property is part of a beautiful gated community with a large shared pool and well-maintained green areas. Free parking is included. Don't miss this unique opportunity to live in a home with a fantastic location and an unobstructed view of the sea and mountains!