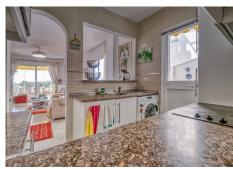

R4856062

Calahonda

REF# R4856062 299.000 €

| BEDS | BATHS | BUILT | TERRACE |
|------|-------|-------|---------|
| 2    | 2     | 88 m² | 29 m²   |

Welcome to this stunning apartment with an impressive panoramic view of the Mediterranean, where both Africa and Gibraltar can be seen on the horizon. The apartment features a spacious master bedroom with a large built-in wardrobe, as well as an additional room that can be used as a walk-in closet or home office. The guest bedroom also has a large built-in wardrobe and electric blinds for maximum comfort. All rooms are equipped with brand-new, energy-efficient air conditioning units. The apartment has two bathrooms – a large main bathroom with a bathtub and a guest bathroom with a shower. The bright, modern kitchen has direct access to one of the apartment's balconies, making it easy to enjoy outdoor dining. The living room is spacious and bright, with room for a dining area and a large sofa. From the living room, you have access to a spacious balcony with foldable glass windows, allowing you to enjoy it year-round. There's plenty of space for a grill and lounge set, perfect for warm summer evenings. The property is part of a beautiful gated community with a large shared pool and well-maintained green areas. Free parking is included. Don't miss this unique opportunity to live in a home with a fantastic location and an unobstructed view of the sea and mountains!