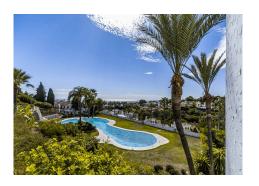

R4856062

Calahonda

REF# R4856062 299.000 €

| BEDS | BATHS | BUILT | TERRACE |
|------|-------|-------|---------|
| 2    | 2     | 88 m² | 29 m²   |

Welcome to this stunning apartment with an impressive panoramic view of the Mediterranean, where both Africa and Gibraltar can be seen on the horizon. The apartment features a spacious master bedroom with a large built-in wardrobe, as well as an additional room that can be used as a walk-in closet or home office. The guest bedroom also has a large built-in wardrobe and electric blinds for maximum comfort. All rooms are equipped with brand-new, energy-efficient air conditioning units. The apartment has two bathrooms – a large main bathroom with a bathtub and a guest bathroom with a shower. The bright, modern kitchen has direct access to one of the apartment's balconies, making it easy to enjoy outdoor dining. The living room is spacious and bright, with room for a dining area and a large sofa. From the living room, you have access to a spacious balcony with foldable glass windows, allowing you to enjoy it year-round. There's plenty of space for a grill and lounge set, perfect for warm summer evenings. The property is part of a beautiful gated community with a large shared pool and well-maintained green areas. Free parking is included. Don't miss this unique opportunity to live in a home with a fantastic location and an unobstructed view of the sea and mountains!