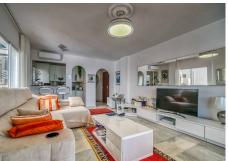

R4856062

Calahonda

REF# R4856062 299.000 €

| BEDS | BATHS | BUILT | TERRACE |
|------|-------|-------|---------|
| 2    | 2     | 88 m² | 29 m²   |

Welcome to this stunning apartment with an impressive panoramic view of the Mediterranean, where both Africa and Gibraltar can be seen on the horizon. The apartment features a spacious master bedroom with a large built-in wardrobe, as well as an additional room that can be used as a walk-in closet or home office. The guest bedroom also has a large built-in wardrobe and electric blinds for maximum comfort. All rooms are equipped with brand-new, energy-efficient air conditioning units. The apartment has two bathrooms – a large main bathroom with a bathtub and a guest bathroom with a shower. The bright, modern kitchen has direct access to one of the apartment's balconies, making it easy to enjoy outdoor dining. The living room is spacious and bright, with room for a dining area and a large sofa. From the living room, you have access to a spacious balcony with foldable glass windows, allowing you to enjoy it year-round. There's plenty of space for a grill and lounge set, perfect for warm summer evenings. The property is part of a beautiful gated community with a large shared pool and well-maintained green areas. Free parking is included. Don't miss this unique opportunity to live in a home with a fantastic location and an unobstructed view of the sea and mountains!