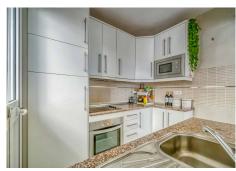

R4856062

Calahonda

REF# R4856062 299.000 €

| BEDS | BATHS | BUILT | TERRACE |
|------|-------|-------|---------|
| 2    | 2     | 88 m² | 29 m²   |

Welcome to this stunning apartment with an impressive panoramic view of the Mediterranean, where both Africa and Gibraltar can be seen on the horizon. The apartment features a spacious master bedroom with a large built-in wardrobe, as well as an additional room that can be used as a walk-in closet or home office. The guest bedroom also has a large built-in wardrobe and electric blinds for maximum comfort. All rooms are equipped with brand-new, energy-efficient air conditioning units. The apartment has two bathrooms – a large main bathroom with a bathtub and a guest bathroom with a shower. The bright, modern kitchen has direct access to one of the apartment's balconies, making it easy to enjoy outdoor dining. The living room is spacious and bright, with room for a dining area and a large sofa. From the living room, you have access to a spacious balcony with foldable glass windows, allowing you to enjoy it year-round. There's plenty of space for a grill and lounge set, perfect for warm summer evenings. The property is part of a beautiful gated community with a large shared pool and well-maintained green areas. Free parking is included. Don't miss this unique opportunity to live in a home with a fantastic location and an unobstructed view of the sea and mountains!