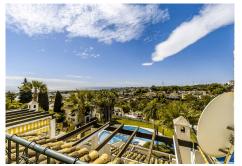

R4856062

Calahonda

REF# R4856062 299.000 €

| BEDS | BATHS | BUILT | TERRACE |
|------|-------|-------|---------|
| 2    | 2     | 88 m² | 29 m²   |

Welcome to this stunning apartment with an impressive panoramic view of the Mediterranean, where both Africa and Gibraltar can be seen on the horizon. The apartment features a spacious master bedroom with a large built-in wardrobe, as well as an additional room that can be used as a walk-in closet or home office. The guest bedroom also has a large built-in wardrobe and electric blinds for maximum comfort. All rooms are equipped with brand-new, energy-efficient air conditioning units. The apartment has two bathrooms – a large main bathroom with a bathtub and a guest bathroom with a shower. The bright, modern kitchen has direct access to one of the apartment's balconies, making it easy to enjoy outdoor dining. The living room is spacious and bright, with room for a dining area and a large sofa. From the living room, you have access to a spacious balcony with foldable glass windows, allowing you to enjoy it year-round. There's plenty of space for a grill and lounge set, perfect for warm summer evenings. The property is part of a beautiful gated community with a large shared pool and well-maintained green areas. Free parking is included. Don't miss this unique opportunity to live in a home with a fantastic location and an unobstructed view of the sea and mountains!