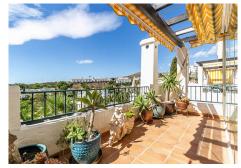

R4856062

Calahonda

REF# R4856062 299.000 €

| BEDS | BATHS | BUILT | TERRACE |
|------|-------|-------|---------|
| 2    | 2     | 88 m² | 29 m²   |

Welcome to this stunning apartment with an impressive panoramic view of the Mediterranean, where both Africa and Gibraltar can be seen on the horizon. The apartment features a spacious master bedroom with a large built-in wardrobe, as well as an additional room that can be used as a walk-in closet or home office. The guest bedroom also has a large built-in wardrobe and electric blinds for maximum comfort. All rooms are equipped with brand-new, energy-efficient air conditioning units. The apartment has two bathrooms – a large main bathroom with a bathtub and a guest bathroom with a shower. The bright, modern kitchen has direct access to one of the apartment's balconies, making it easy to enjoy outdoor dining. The living room is spacious and bright, with room for a dining area and a large sofa. From the living room, you have access to a spacious balcony with foldable glass windows, allowing you to enjoy it year-round. There's plenty of space for a grill and lounge set, perfect for warm summer evenings. The property is part of a beautiful gated community with a large shared pool and well-maintained green areas. Free parking is included. Don't miss this unique opportunity to live in a home with a fantastic location and an unobstructed view of the sea and mountains!