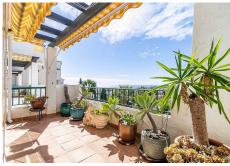

R4856062

Calahonda

REF# R4856062 299.000 €

| BEDS | BATHS | BUILT | TERRACE |
|------|-------|-------|---------|
| 2    | 2     | 88 m² | 29 m²   |

Welcome to this stunning apartment with an impressive panoramic view of the Mediterranean, where both Africa and Gibraltar can be seen on the horizon. The apartment features a spacious master bedroom with a large built-in wardrobe, as well as an additional room that can be used as a walk-in closet or home office. The guest bedroom also has a large built-in wardrobe and electric blinds for maximum comfort. All rooms are equipped with brand-new, energy-efficient air conditioning units. The apartment has two bathrooms – a large main bathroom with a bathtub and a guest bathroom with a shower. The bright, modern kitchen has direct access to one of the apartment's balconies, making it easy to enjoy outdoor dining. The living room is spacious and bright, with room for a dining area and a large sofa. From the living room, you have access to a spacious balcony with foldable glass windows, allowing you to enjoy it year-round. There's plenty of space for a grill and lounge set, perfect for warm summer evenings. The property is part of a beautiful gated community with a large shared pool and well-maintained green areas. Free parking is included. Don't miss this unique opportunity to live in a home with a fantastic location and an unobstructed view of the sea and mountains!