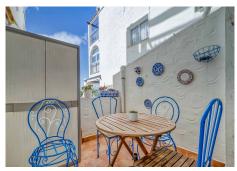

R4856062

Calahonda

REF# R4856062 299.000 €

| BEDS | BATHS | BUILT | TERRACE |
|------|-------|-------|---------|
| 2    | 2     | 88 m² | 29 m²   |

Welcome to this stunning apartment with an impressive panoramic view of the Mediterranean, where both Africa and Gibraltar can be seen on the horizon. The apartment features a spacious master bedroom with a large built-in wardrobe, as well as an additional room that can be used as a walk-in closet or home office. The guest bedroom also has a large built-in wardrobe and electric blinds for maximum comfort. All rooms are equipped with brand-new, energy-efficient air conditioning units. The apartment has two bathrooms – a large main bathroom with a bathtub and a guest bathroom with a shower. The bright, modern kitchen has direct access to one of the apartment's balconies, making it easy to enjoy outdoor dining. The living room is spacious and bright, with room for a dining area and a large sofa. From the living room, you have access to a spacious balcony with foldable glass windows, allowing you to enjoy it year-round. There's plenty of space for a grill and lounge set, perfect for warm summer evenings. The property is part of a beautiful gated community with a large shared pool and well-maintained green areas. Free parking is included. Don't miss this unique opportunity to live in a home with a fantastic location and an unobstructed view of the sea and mountains!