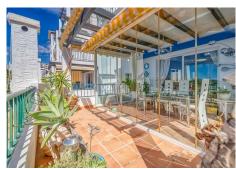

R4856062

Calahonda

REF# R4856062 299.000 €

| BEDS | BATHS | BUILT | TERRACE |
|------|-------|-------|---------|
| 2    | 2     | 88 m² | 29 m²   |

Welcome to this stunning apartment with an impressive panoramic view of the Mediterranean, where both Africa and Gibraltar can be seen on the horizon. The apartment features a spacious master bedroom with a large built-in wardrobe, as well as an additional room that can be used as a walk-in closet or home office. The guest bedroom also has a large built-in wardrobe and electric blinds for maximum comfort. All rooms are equipped with brand-new, energy-efficient air conditioning units. The apartment has two bathrooms – a large main bathroom with a bathtub and a guest bathroom with a shower. The bright, modern kitchen has direct access to one of the apartment's balconies, making it easy to enjoy outdoor dining. The living room is spacious and bright, with room for a dining area and a large sofa. From the living room, you have access to a spacious balcony with foldable glass windows, allowing you to enjoy it year-round. There's plenty of space for a grill and lounge set, perfect for warm summer evenings. The property is part of a beautiful gated community with a large shared pool and well-maintained green areas. Free parking is included. Don't miss this unique opportunity to live in a home with a fantastic location and an unobstructed view of the sea and mountains!