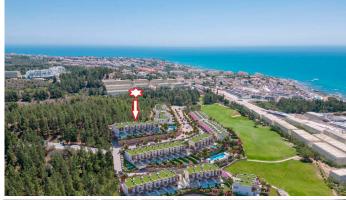

R4850335

El Chaparral

REF# R4850335 1.110.000 €

| BEDS | BATHS | BUILT  | PLOT   | TERRACE |
|------|-------|--------|--------|---------|
| 4    | 4     | 159 m² | 133 m² | 42 m²   |

\*\*Exclusive property under construction now for resale at El Chaparral Golf\*\* We are fortunate to have acquired this exciting property for resale in the sought-after complex at El Chaparral Golf. Construction has begun and is expected to be completed by the end of 2026. Property No. 4 in Phase 1 is one of the best-located properties in the complex, oriented to the south-southwest, providing optimal sunlight and fantastic sea views. The property is 159 m² Terrace of 42 m² Garden of 133 m² It is still possible to choose from the additional options that the developer will soon offer, such as a pool and an elevator. Do not hesitate to contact us for a demonstration of the construction site. This building located at El Chaparral is an exclusive complex consisting of 69 villas, where the first phase includes 23 villas. This paradise in the heart of the Costa del Sol combines the natural beauty of the surroundings with a passion for golf, water sports, and the "Slow Living" lifestyle. \*\*Property Features:\*\* - Exclusive townhouse complex - Energy-efficient homes - Fantastic view of the sea and the gulf - South-facing orientation - Large terraces - Bright interior - Italian designed kitchens - Spacious bedrooms and bathrooms - Private garage - Solar heating - Storm windows - Air conditioning - Surround sound - Fireplace - Rain shower heads - Built-in toilets - Washing machine and dryer - Dishwasher - Fitness center - Spa - Turkish bath - Shared swimming pool - Barbecue area - Concierge services - Coworking area - Exclusive golf benefits - Go golfing \*\*Common areas:\*\* - 2 swimming