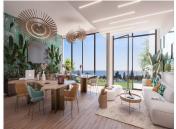

R4850335

El Chaparral

REF# R4850335 1.110.000 €

| BEDS | BATHS | BUILT  | PLOT   | TERRACE |
|------|-------|--------|--------|---------|
| 4    | 4     | 159 m² | 133 m² | 42 m²   |

\*\*Exclusive property under construction now for resale at El Chaparral Golf\*\* We are fortunate to have acquired this exciting property for resale in the sought-after complex at El Chaparral Golf. Construction has begun and is expected to be completed by the end of 2026. Property No. 4 in Phase 1 is one of the best-located properties in the complex, oriented to the south-southwest, providing optimal sunlight and fantastic sea views. The property is 159 m² Terrace of 42 m² Garden of 133 m² It is still possible to choose from the additional options that the developer will soon offer, such as a pool and an elevator. Do not hesitate to contact us for a demonstration of the construction site. This building located at El Chaparral is an exclusive complex consisting of 69 villas, where the first phase includes 23 villas. This paradise in the heart of the Costa del Sol combines the natural beauty of the surroundings with a passion for golf, water sports, and the "Slow Living" lifestyle. \*\*Property Features:\*\* - Exclusive townhouse complex - Energy-efficient homes - Fantastic view of the sea and the gulf - South-facing orientation - Large terraces - Bright interior - Italian designed kitchens - Spacious bedrooms and bathrooms - Private garage - Solar heating - Storm windows - Air conditioning - Surround sound - Fireplace - Rain shower heads - Built-in toilets - Washing machine and dryer - Dishwasher - Fitness center - Spa - Turkish bath - Shared swimming pool - Barbecue area - Concierge services - Coworking area - Exclusive golf benefits - Go golfing \*\*Common areas:\*\* - 2 swimming