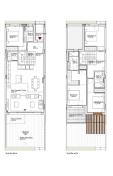

R4850335

El Chaparral

REF# R4850335 1.110.000 €

| BEDS | BATHS | BUILT  | PLOT   | TERRACE |
|------|-------|--------|--------|---------|
| 4    | 4     | 159 m² | 133 m² | 42 m²   |

\*\*Exclusive property under construction now for resale at El Chaparral Golf\*\* We are fortunate to have acquired this exciting property for resale in the sought-after complex at El Chaparral Golf. Construction has begun and is expected to be completed by the end of 2026. Property No. 4 in Phase 1 is one of the best-located properties in the complex, oriented to the south-southwest, providing optimal sunlight and fantastic sea views. The property is 159 m² Terrace of 42 m² Garden of 133 m² It is still possible to choose from the additional options that the developer will soon offer, such as a pool and an elevator. Do not hesitate to contact us for a demonstration of the construction site. This building located at El Chaparral is an exclusive complex consisting of 69 villas, where the first phase includes 23 villas. This paradise in the heart of the Costa del Sol combines the natural beauty of the surroundings with a passion for golf, water sports, and the "Slow Living" lifestyle. \*\*Property Features:\*\* - Exclusive townhouse complex - Energy-efficient homes - Fantastic view of the sea and the gulf - South-facing orientation - Large terraces - Bright interior - Italian designed kitchens - Spacious bedrooms and bathrooms - Private garage - Solar heating - Storm windows - Air conditioning - Surround sound - Fireplace - Rain shower heads - Built-in toilets - Washing machine and dryer - Dishwasher - Fitness center - Spa - Turkish bath - Shared swimming pool - Barbecue area - Concierge services - Coworking area - Exclusive golf benefits - Go golfing \*\*Common areas:\*\* - 2 swimming