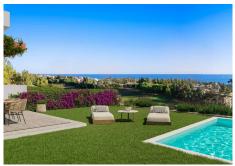

R4850335

El Chaparral

REF# R4850335 1.110.000 €

| BEDS | BATHS | BUILT  | PLOT   | TERRACE |
|------|-------|--------|--------|---------|
| 4    | 4     | 159 m² | 133 m² | 42 m²   |

\*\*Exclusive property under construction now for resale at El Chaparral Golf\*\* We are fortunate to have acquired this exciting property for resale in the sought-after complex at El Chaparral Golf. Construction has begun and is expected to be completed by the end of 2026. Property No. 4 in Phase 1 is one of the best-located properties in the complex, oriented to the south-southwest, providing optimal sunlight and fantastic sea views. The property is 159 m² Terrace of 42 m² Garden of 133 m² It is still possible to choose from the additional options that the developer will soon offer, such as a pool and an elevator. Do not hesitate to contact us for a demonstration of the construction site. This building located at El Chaparral is an exclusive complex consisting of 69 villas, where the first phase includes 23 villas. This paradise in the heart of the Costa del Sol combines the natural beauty of the surroundings with a passion for golf, water sports, and the "Slow Living" lifestyle. \*\*Property Features:\*\* - Exclusive townhouse complex - Energy-efficient homes - Fantastic view of the sea and the gulf - South-facing orientation - Large terraces - Bright interior - Italian designed kitchens - Spacious bedrooms and bathrooms - Private garage - Solar heating - Storm windows - Air conditioning - Surround sound - Fireplace - Rain shower heads - Built-in toilets - Washing machine and dryer - Dishwasher - Fitness center - Spa - Turkish bath - Shared swimming pool - Barbecue area - Concierge services - Coworking area - Exclusive golf benefits - Go golfing \*\*Common areas:\*\* - 2 swimming