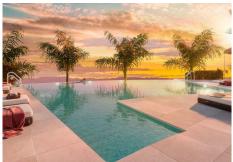

R4850335

El Chaparral

REF# R4850335 1.110.000 €

| BEDS | BATHS | BUILT  | PLOT   | TERRACE |
|------|-------|--------|--------|---------|
| 4    | 4     | 159 m² | 133 m² | 42 m²   |

\*\*Exclusive property under construction now for resale at El Chaparral Golf\*\* We are fortunate to have acquired this exciting property for resale in the sought-after complex at El Chaparral Golf. Construction has begun and is expected to be completed by the end of 2026. Property No. 4 in Phase 1 is one of the best-located properties in the complex, oriented to the south-southwest, providing optimal sunlight and fantastic sea views. The property is 159 m² Terrace of 42 m² Garden of 133 m² It is still possible to choose from the additional options that the developer will soon offer, such as a pool and an elevator. Do not hesitate to contact us for a demonstration of the construction site. This building located at El Chaparral is an exclusive complex consisting of 69 villas, where the first phase includes 23 villas. This paradise in the heart of the Costa del Sol combines the natural beauty of the surroundings with a passion for golf, water sports, and the "Slow Living" lifestyle. \*\*Property Features:\*\* - Exclusive townhouse complex - Energy-efficient homes - Fantastic view of the sea and the gulf - South-facing orientation - Large terraces - Bright interior - Italian designed kitchens - Spacious bedrooms and bathrooms - Private garage - Solar heating - Storm windows - Air conditioning - Surround sound - Fireplace - Rain shower heads - Built-in toilets - Washing machine and dryer - Dishwasher - Fitness center - Spa - Turkish bath - Shared swimming pool - Barbecue area - Concierge services - Coworking area - Exclusive golf benefits - Go golfing \*\*Common areas:\*\* - 2 swimming