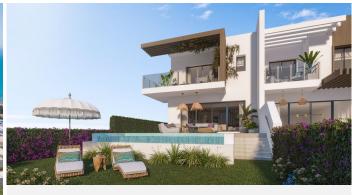

R4850335

El Chaparral

REF# R4850335 1.110.000 €

| BEDS | BATHS | BUILT  | PLOT   | TERRACE |
|------|-------|--------|--------|---------|
| 4    | 4     | 159 m² | 133 m² | 42 m²   |

\*\*Exclusive property under construction now for resale at El Chaparral Golf\*\* We are fortunate to have acquired this exciting property for resale in the sought-after complex at El Chaparral Golf. Construction has begun and is expected to be completed by the end of 2026. Property No. 4 in Phase 1 is one of the best-located properties in the complex, oriented to the south-southwest, providing optimal sunlight and fantastic sea views. The property is 159 m² Terrace of 42 m² Garden of 133 m² It is still possible to choose from the additional options that the developer will soon offer, such as a pool and an elevator. Do not hesitate to contact us for a demonstration of the construction site. This building located at El Chaparral is an exclusive complex consisting of 69 villas, where the first phase includes 23 villas. This paradise in the heart of the Costa del Sol combines the natural beauty of the surroundings with a passion for golf, water sports, and the "Slow Living" lifestyle. \*\*Property Features:\*\* - Exclusive townhouse complex - Energy-efficient homes - Fantastic view of the sea and the gulf - South-facing orientation - Large terraces - Bright interior - Italian designed kitchens - Spacious bedrooms and bathrooms - Private garage - Solar heating - Storm windows - Air conditioning - Surround sound - Fireplace - Rain shower heads - Built-in toilets - Washing machine and dryer - Dishwasher - Fitness center - Spa - Turkish bath - Shared swimming pool - Barbecue area - Concierge services - Coworking area - Exclusive golf benefits - Go golfing \*\*Common areas:\*\* - 2 swimming