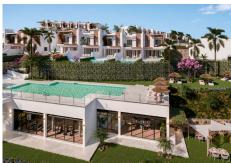

R4850335

El Chaparral

REF# R4850335 1.110.000 €

| BEDS | BATHS | BUILT  | PLOT   | TERRACE |
|------|-------|--------|--------|---------|
| 4    | 4     | 159 m² | 133 m² | 42 m²   |

\*\*Exclusive property under construction now for resale at El Chaparral Golf\*\* We are fortunate to have acquired this exciting property for resale in the sought-after complex at El Chaparral Golf. Construction has begun and is expected to be completed by the end of 2026. Property No. 4 in Phase 1 is one of the best-located properties in the complex, oriented to the south-southwest, providing optimal sunlight and fantastic sea views. The property is 159 m² Terrace of 42 m² Garden of 133 m² It is still possible to choose from the additional options that the developer will soon offer, such as a pool and an elevator. Do not hesitate to contact us for a demonstration of the construction site. This building located at El Chaparral is an exclusive complex consisting of 69 villas, where the first phase includes 23 villas. This paradise in the heart of the Costa del Sol combines the natural beauty of the surroundings with a passion for golf, water sports, and the "Slow Living" lifestyle. \*\*Property Features:\*\* - Exclusive townhouse complex - Energy-efficient homes - Fantastic view of the sea and the gulf - South-facing orientation - Large terraces - Bright interior - Italian designed kitchens - Spacious bedrooms and bathrooms - Private garage - Solar heating - Storm windows - Air conditioning - Surround sound - Fireplace - Rain shower heads - Built-in toilets - Washing machine and dryer - Dishwasher - Fitness center - Spa - Turkish bath - Shared swimming pool - Barbecue area - Concierge services - Coworking area - Exclusive golf benefits - Go golfing \*\*Common areas:\*\* - 2 swimming