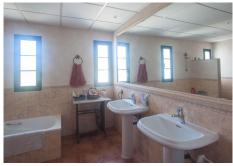

The kitchen is independent, fully equipped, and includes a breakfast area and a large pantry. The main floor also features the master bedroom with an en-suite bathroom and a spacious walk-in closet. Additionally, there are two generous-sized bedrooms that share a full bathroom. The property is fitted with air