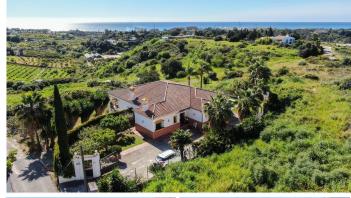

# R5006047

Estepona

REF# R5006047 1.000.000 €

| BEDS | BATHS | BUILT  | TERRACE |
|------|-------|--------|---------|
| 3    | 3     | 441 m² | 30 m²   |

Country estate for sale in Padrón Estepona with sea and mountain views, located just a 5 minute drive from the beach in Andalusia, Estepona, Costa del Sol, near Marbella and Puerto Banús.

Located in the exclusive area of El Padrón, Estepona, on the Costa del Sol, this spectacular country estate offers the best of rural living while still being close to all services. Just 5 minutes by car from the beach, and a short drive to Marbella and Puerto Banús, it is a unique opportunity to enjoy the tranquility of the countryside with easy access to the best of the coast.

### **Property Description:**

The estate sits on a 5,830 m<sup>2</sup> plot, with a 441 m<sup>2</sup> constructed home that has been thoughtfully designed for comfort and functionality. Upon entry, you are welcomed by an elegant hallway that leads into a spacious living-dining room, beautifully lit and featuring a cozy fireplace. From the living room, you can step out onto a covered porch, perfect for enjoying panoramic views of both the sea and the surrounding mountains.

## Location:

Despite its tranquil location, the estate is just a few minutes from the coast and close to all essential services, such as supermarkets, restaurants, and schools. The vibrant town of Estepona is only a short drive away, and the proximity to Marbella and Puerto Banús ensures an excellent selection of entertainment, luxury dining, and sports activities.