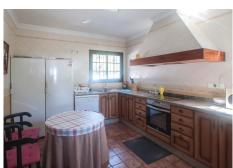

The kitchen is independent, fully equipped, and includes a breakfast area and a large pantry. The main floor also features the master bedroom with an en-suite bathroom and a spacious walk-in closet. Additionally, there are two generous-sized bedrooms that share a full bathroom. The property is fitted with air