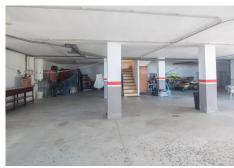

# Garage Area and Additional Space:

On the lower floor, there is a large garage area that could easily be converted into a gym, game room, or even more bedrooms, as it is a completely open and versatile space.