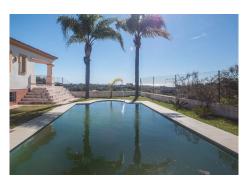

#### Exteriors:

The estate is accessed through an electric gate that leads to an outdoor parking area. Outdoors, there is a magnificent swimming pool surrounded by a barbecue area, perfect for enjoying sunny days. The plot is mostly flat and partially planted with fruit trees, adding both natural beauty and productivity to the property. It also has both well water and municipal water, providing an efficient and cost-effective irrigation system.