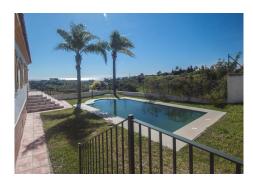

#### Exteriors:

The estate is accessed through an electric gate that leads to an outdoor parking area. Outdoors, there is a magnificent swimming pool surrounded by a barbecue area, perfect for enjoying sunny days. The plot is mostly flat and partially planted with fruit trees, adding both natural beauty and productivity to the property. It also has both well water and municipal water, providing an efficient and cost-effective irrigation system.