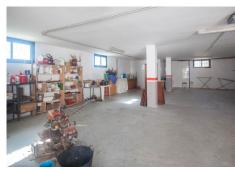

# Garage Area and Additional Space:

On the lower floor, there is a large garage area that could easily be converted into a gym, game room, or even more bedrooms, as it is a completely open and versatile space.