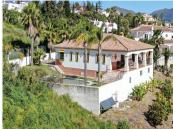

# R5006047

Estepona

REF# R5006047 1.000.000 €

| BEDS | BATHS | BUILT  | TERRACE |
|------|-------|--------|---------|
| 3    | 3     | 441 m² | 30 m²   |

Country estate for sale in Padrón Estepona with sea and mountain views, located just a 5 minute drive from the beach in Andalusia, Estepona, Costa del Sol, near Marbella and Puerto Banús.

Located in the exclusive area of El Padrón, Estepona, on the Costa del Sol, this spectacular country estate offers the best of rural living while still being close to all services. Just 5 minutes by car from the beach, and a short drive to Marbella and Puerto Banús, it is a unique opportunity to enjoy the tranquility of the countryside with easy access to the best of the coast.

### **Property Description:**

The estate sits on a 5,830 m<sup>2</sup> plot, with a 441 m<sup>2</sup> constructed home that has been thoughtfully designed for comfort and functionality. Upon entry, you are welcomed by an elegant hallway that leads into a spacious living-dining room, beautifully lit and featuring a cozy fireplace. From the living room, you can step out onto a covered porch, perfect for enjoying panoramic views of both the sea and the surrounding mountains.