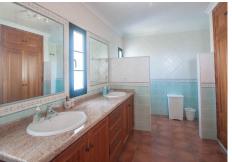

The kitchen is independent, fully equipped, and includes a breakfast area and a large pantry. The main floor also features the master bedroom with an en-suite bathroom and a spacious walk-in closet. Additionally, there are two generous-sized bedrooms that share a full bathroom. The property is fitted with air