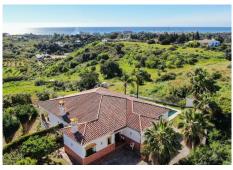

### **Property Description:**

The estate sits on a 5,830 m<sup>2</sup> plot, with a 441 m<sup>2</sup> constructed home that has been thoughtfully designed for comfort and functionality. Upon entry, you are welcomed by an elegant hallway that leads into a spacious living-dining room, beautifully lit and featuring a cozy fireplace. From the living room, you can step out onto a covered porch, perfect for enjoying panoramic views of both the sea and the surrounding mountains.

#### Exteriors:

The estate is accessed through an electric gate that leads to an outdoor parking area. Outdoors, there is a magnificent swimming pool surrounded by a barbecue area, perfect for enjoying sunny days. The plot is mostly flat and partially planted with fruit trees, adding both natural beauty and productivity to the property. It also has both well water and municipal water, providing an efficient and cost-effective irrigation system.