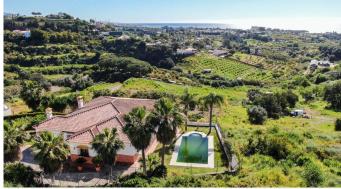

#### Exteriors:

The estate is accessed through an electric gate that leads to an outdoor parking area. Outdoors, there is a magnificent swimming pool surrounded by a barbecue area, perfect for enjoying sunny days. The plot is mostly flat and partially planted with fruit trees, adding both natural beauty and productivity to the property. It also has both well water and municipal water, providing an efficient and cost-effective irrigation system.