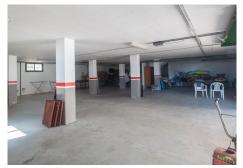

# Garage Area and Additional Space:

On the lower floor, there is a large garage area that could easily be converted into a gym, game room, or even more bedrooms, as it is a completely open and versatile space.