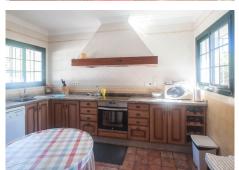

The kitchen is independent, fully equipped, and includes a breakfast area and a large pantry. The main floor also features the master bedroom with an en-suite bathroom and a spacious walk-in closet. Additionally, there are two generous-sized bedrooms that share a full bathroom. The property is fitted with air