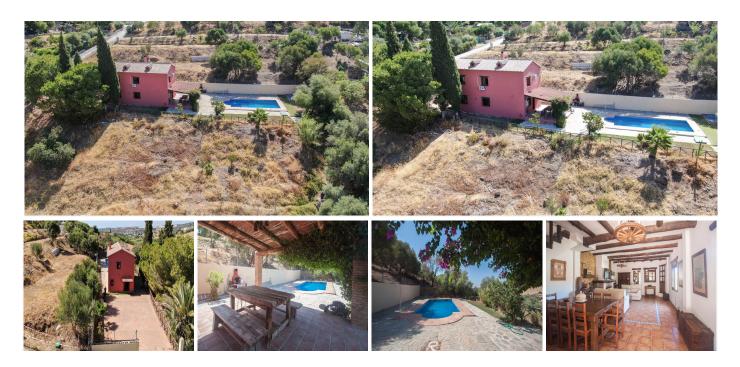

R4808149

Estepona

REF# R4808149 625.000 €

| BEDS | BATHS | BUILT  | PLOT                | TERRACE |
|------|-------|--------|---------------------|---------|
| 3    | 2     | 160 m² | 3000 m <sup>2</sup> | 30 m²   |

Your rural paradise just a stone's throw from the coast of Estepona This charming finca, with its unmistakable Andalusian rustic style, offers you the tranquility of the countryside and the convenience of being just a 5-minute drive from the beaches of Estepona and all the amenities that this wonderful coastal town has to offer. Built on a 3,000 m² plot, this property boasts unparalleled panoramic views of the Sierra Bermeja. Imagine enjoying your mornings on the spacious porch, surrounded by nature, while sipping a freshly brewed coffee. Charming interior: The house, spread over two floors, welcomes you with a bright living room, perfect for relaxing by the fireplace. The fully equipped kitchen invites you to prepare delicious meals to share with loved ones, at the same floor there is a fully equiped bathroom. Upstairs, you will find three spacious bedrooms and one fully equiped bathroom, ideal for rest and enjoying the privacy you deserve. Outdoor living: The fully fenced property boasts a private pool, barbecue area, and ample land where you can grow your own vegetable garden or enjoy the company of your pets. Unbeatable location: Located in a quiet and accessible area, this property offers you the opportunity to live in touch with nature without sacrificing the comforts of modern life. Don't miss the chance to live the Andalusian dream!"