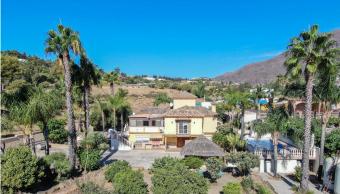

## R4227361

Estepona

REF# R4227361 795.000 €

| BEDS | BATHS | BUILT  | PLOT    | TERRACE |
|------|-------|--------|---------|---------|
| 3    | 3     | 260 m² | 3000 m² | 30 m²   |

Finca for sale just 5 minutes drive from the town of Estepona, Costa del Sol, Malaga Andalusia with open views to the garden and mountains. This charming rustic Finca is located very close to the wonderful town of Estepona, it has very good access by paved road and is only 5 minutes by car from the beach and all services. It has a 3,000 m2 plot and within it a House is built and distributed as follows. Main floor: entrance hall, spacious living room with fireplace, exit door to a terrace covered with wooden beams, fully equipped kitchen with direct access to the dining room table, on this floor there are also three bedrooms and two full bathrooms. Ground floor: This floor is practically diaphanous so it has many possibilities of being able to do what you want, for example, a guest apartment, a cinema or game room, etc. Currently there is a kitchen and a bathroom built. Exterior: When we arrive at this farm we find two electric gates located in different areas of the plot and both give access to the property. Independent garage for three cars, It has a swimming pool and barbecue area and a snack bar that is used as a bar, it has water from its own well and from the town, a mature garden with different types of flowers, an orchard area with different fruit trees and a storage tank. Water reserve.