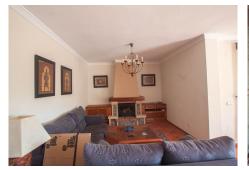

## R4227361

Estepona

REF# R4227361 795.000 €

| BEDS | BATHS | BUILT  | PLOT    | TERRACE |
|------|-------|--------|---------|---------|
| 3    | 3     | 260 m² | 3000 m² | 30 m²   |

Finca for sale just 5 minutes drive from the town of Estepona, Costa del Sol, Malaga Andalusia with open views to the garden and mountains. This charming rustic Finca is located very close to the wonderful town of Estepona, it has very good access by paved road and is only 5 minutes by car from the beach and all services. It has a 3,000 m2 plot and within it a House is built and distributed as follows. Main floor: entrance hall, spacious living room with fireplace, exit door to a terrace covered with wooden beams, fully equipped kitchen with direct access to the dining room table, on this floor there are also three bedrooms and two full bathrooms. Ground floor: This floor is practically diaphanous so it has many possibilities of being able to do what you want, for example, a guest apartment, a cinema or game room, etc. Currently there is a kitchen and a bathroom built. Exterior: When we arrive at this farm we find two electric gates located in different areas of the plot and both give access to the property. Independent garage for three cars, It has a swimming pool and barbecue area and a snack bar that is used as a bar, it has water from its own well and from the town, a mature garden with different types of flowers, an orchard area with different fruit trees and a storage tank. Water reserve.