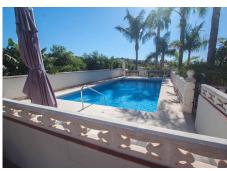

## R4227361

Estepona

REF# R4227361 795.000 €

| BEDS | BATHS | BUILT  | PLOT    | TERRACE |
|------|-------|--------|---------|---------|
| 3    | 3     | 260 m² | 3000 m² | 30 m²   |

Finca for sale just 5 minutes drive from the town of Estepona, Costa del Sol, Malaga Andalusia with open views to the garden and mountains. This charming rustic Finca is located very close to the wonderful town of Estepona, it has very good access by paved road and is only 5 minutes by car from the beach and all services. It has a 3,000 m2 plot and within it a House is built and distributed as follows. Main floor: entrance hall, spacious living room with fireplace, exit door to a terrace covered with wooden beams, fully equipped kitchen with direct access to the dining room table, on this floor there are also three bedrooms and two full bathrooms. Ground floor: This floor is practically diaphanous so it has many possibilities of being able to do what you want, for example, a guest apartment, a cinema or game room, etc. Currently there is a kitchen and a bathroom built. Exterior: When we arrive at this farm we find two electric gates located in different areas of the plot and both give access to the property. Independent garage for three cars, It has a swimming pool and barbecue area and a snack bar that is used as a bar, it has water from its own well and from the town, a mature garden with different types of flowers, an orchard area with different fruit trees and a storage tank. Water reserve.