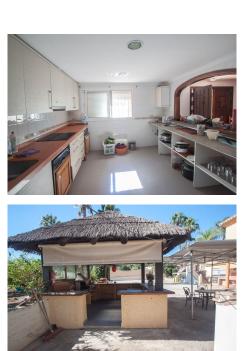

## R4227361

Estepona

REF# R4227361 795.000 €

| BEDS | BATHS | BUILT  | PLOT    | TERRACE |
|------|-------|--------|---------|---------|
| 3    | 3     | 260 m² | 3000 m² | 30 m²   |

Finca for sale just 5 minutes drive from the town of Estepona, Costa del Sol, Malaga Andalusia with open views to the garden and mountains. This charming rustic Finca is located very close to the wonderful town of Estepona, it has very good access by paved road and is only 5 minutes by car from the beach and all services. It has a 3,000 m2 plot and within it a House is built and distributed as follows. Main floor: entrance hall, spacious living room with fireplace, exit door to a terrace covered with wooden beams, fully equipped kitchen with direct access to the dining room table, on this floor there are also three bedrooms and two full bathrooms. Ground floor: This floor is practically diaphanous so it has many possibilities of being able to do what you want, for example, a guest apartment, a cinema or game room, etc. Currently there is a kitchen and a bathroom built. Exterior: When we arrive at this farm we find two electric gates located in different areas of the plot and both give access to the property. Independent garage for three cars, It has a swimming pool and barbecue area and a snack bar that is used as a bar, it has water from its own well and from the town, a mature garden with different types of flowers, an orchard area with different fruit trees and a storage tank. Water reserve.