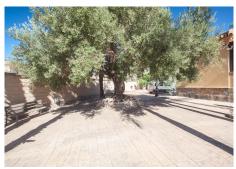

## R4227361

Estepona

REF# R4227361 795.000 €

| BEDS | BATHS | BUILT  | PLOT    | TERRACE |
|------|-------|--------|---------|---------|
| 3    | 3     | 260 m² | 3000 m² | 30 m²   |

Finca for sale just 5 minutes drive from the town of Estepona, Costa del Sol, Malaga Andalusia with open views to the garden and mountains. This charming rustic Finca is located very close to the wonderful town of Estepona, it has very good access by paved road and is only 5 minutes by car from the beach and all services. It has a 3,000 m2 plot and within it a House is built and distributed as follows. Main floor: entrance hall, spacious living room with fireplace, exit door to a terrace covered with wooden beams, fully equipped kitchen with direct access to the dining room table, on this floor there are also three bedrooms and two full bathrooms. Ground floor: This floor is practically diaphanous so it has many possibilities of being able to do what you want, for example, a guest apartment, a cinema or game room, etc. Currently there is a kitchen and a bathroom built. Exterior: When we arrive at this farm we find two electric gates located in different areas of the plot and both give access to the property. Independent garage for three cars, It has a swimming pool and barbecue area and a snack bar that is used as a bar, it has water from its own well and from the town, a mature garden with different types of flowers, an orchard area with different fruit trees and a storage tank. Water reserve.