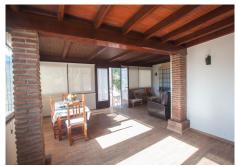

## R4227361

Estepona

REF# R4227361 795.000 €

| BEDS | BATHS | BUILT  | PLOT    | TERRACE |
|------|-------|--------|---------|---------|
| 3    | 3     | 260 m² | 3000 m² | 30 m²   |

Finca for sale just 5 minutes drive from the town of Estepona, Costa del Sol, Malaga Andalusia with open views to the garden and mountains. This charming rustic Finca is located very close to the wonderful town of Estepona, it has very good access by paved road and is only 5 minutes by car from the beach and all services. It has a 3,000 m2 plot and within it a House is built and distributed as follows. Main floor: entrance hall, spacious living room with fireplace, exit door to a terrace covered with wooden beams, fully equipped kitchen with direct access to the dining room table, on this floor there are also three bedrooms and two full bathrooms. Ground floor: This floor is practically diaphanous so it has many possibilities of being able to do what you want, for example, a guest apartment, a cinema or game room, etc. Currently there is a kitchen and a bathroom built. Exterior: When we arrive at this farm we find two electric gates located in different areas of the plot and both give access to the property. Independent garage for three cars, It has a swimming pool and barbecue area and a snack bar that is used as a bar, it has water from its own well and from the town, a mature garden with different types of flowers, an orchard area with different fruit trees and a storage tank. Water reserve.