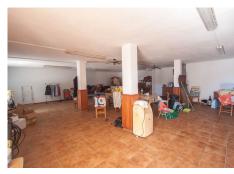

## R4227361

Estepona

REF# R4227361 795.000 €

| BEDS | BATHS | BUILT  | PLOT    | TERRACE |
|------|-------|--------|---------|---------|
| 3    | 3     | 260 m² | 3000 m² | 30 m²   |

Finca for sale just 5 minutes drive from the town of Estepona, Costa del Sol, Malaga Andalusia with open views to the garden and mountains. This charming rustic Finca is located very close to the wonderful town of Estepona, it has very good access by paved road and is only 5 minutes by car from the beach and all services. It has a 3,000 m2 plot and within it a House is built and distributed as follows. Main floor: entrance hall, spacious living room with fireplace, exit door to a terrace covered with wooden beams, fully equipped kitchen with direct access to the dining room table, on this floor there are also three bedrooms and two full bathrooms. Ground floor: This floor is practically diaphanous so it has many possibilities of being able to do what you want, for example, a guest apartment, a cinema or game room, etc. Currently there is a kitchen and a bathroom built. Exterior: When we arrive at this farm we find two electric gates located in different areas of the plot and both give access to the property. Independent garage for three cars, It has a swimming pool and barbecue area and a snack bar that is used as a bar, it has water from its own well and from the town, a mature garden with different types of flowers, an orchard area with different fruit trees and a storage tank. Water reserve.