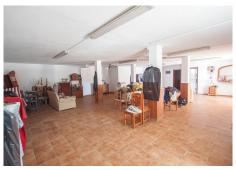

## R4227361

Estepona

REF# R4227361 795.000 €

| BEDS | BATHS | BUILT  | PLOT    | TERRACE |
|------|-------|--------|---------|---------|
| 3    | 3     | 260 m² | 3000 m² | 30 m²   |

Finca for sale just 5 minutes drive from the town of Estepona, Costa del Sol, Malaga Andalusia with open views to the garden and mountains. This charming rustic Finca is located very close to the wonderful town of Estepona, it has very good access by paved road and is only 5 minutes by car from the beach and all services. It has a 3,000 m2 plot and within it a House is built and distributed as follows. Main floor: entrance hall, spacious living room with fireplace, exit door to a terrace covered with wooden beams, fully equipped kitchen with direct access to the dining room table, on this floor there are also three bedrooms and two full bathrooms. Ground floor: This floor is practically diaphanous so it has many possibilities of being able to do what you want, for example, a guest apartment, a cinema or game room, etc. Currently there is a kitchen and a bathroom built. Exterior: When we arrive at this farm we find two electric gates located in different areas of the plot and both give access to the property. Independent garage for three cars, It has a swimming pool and barbecue area and a snack bar that is used as a bar, it has water from its own well and from the town, a mature garden with different types of flowers, an orchard area with different fruit trees and a storage tank. Water reserve.