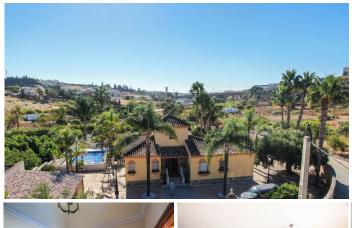

## R4227361

Estepona

REF# R4227361 795.000 €

| BEDS | BATHS | BUILT  | PLOT    | TERRACE |
|------|-------|--------|---------|---------|
| 3    | 3     | 260 m² | 3000 m² | 30 m²   |

Finca for sale just 5 minutes drive from the town of Estepona, Costa del Sol, Malaga Andalusia with open views to the garden and mountains. This charming rustic Finca is located very close to the wonderful town of Estepona, it has very good access by paved road and is only 5 minutes by car from the beach and all services. It has a 3,000 m2 plot and within it a House is built and distributed as follows. Main floor: entrance hall, spacious living room with fireplace, exit door to a terrace covered with wooden beams, fully equipped kitchen with direct access to the dining room table, on this floor there are also three bedrooms and two full bathrooms. Ground floor: This floor is practically diaphanous so it has many possibilities of being able to do what you want, for example, a guest apartment, a cinema or game room, etc. Currently there is a kitchen and a bathroom built. Exterior: When we arrive at this farm we find two electric gates located in different areas of the plot and both give access to the property. Independent garage for three cars, It has a swimming pool and barbecue area and a snack bar that is used as a bar, it has water from its own well and from the town, a mature garden with different types of flowers, an orchard area with different fruit trees and a storage tank. Water reserve.