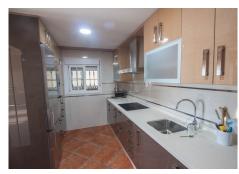

## R4227361

Estepona

REF# R4227361 795.000 €

| BEDS | BATHS | BUILT  | PLOT    | TERRACE |
|------|-------|--------|---------|---------|
| 3    | 3     | 260 m² | 3000 m² | 30 m²   |

Finca for sale just 5 minutes drive from the town of Estepona, Costa del Sol, Malaga Andalusia with open views to the garden and mountains. This charming rustic Finca is located very close to the wonderful town of Estepona, it has very good access by paved road and is only 5 minutes by car from the beach and all services. It has a 3,000 m2 plot and within it a House is built and distributed as follows. Main floor: entrance hall, spacious living room with fireplace, exit door to a terrace covered with wooden beams, fully equipped kitchen with direct access to the dining room table, on this floor there are also three bedrooms and two full bathrooms. Ground floor: This floor is practically diaphanous so it has many possibilities of being able to do what you want, for example, a guest apartment, a cinema or game room, etc. Currently there is a kitchen and a bathroom built. Exterior: When we arrive at this farm we find two electric gates located in different areas of the plot and both give access to the property. Independent garage for three cars, It has a swimming pool and barbecue area and a snack bar that is used as a bar, it has water from its own well and from the town, a mature garden with different types of flowers, an orchard area with different fruit trees and a storage tank. Water reserve.