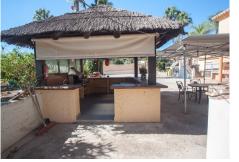

## R4227361

Estepona

REF# R4227361 795.000 €

| BEDS | BATHS | BUILT  | PLOT    | TERRACE |
|------|-------|--------|---------|---------|
| 3    | 3     | 260 m² | 3000 m² | 30 m²   |

Finca for sale just 5 minutes drive from the town of Estepona, Costa del Sol, Malaga Andalusia with open views to the garden and mountains. This charming rustic Finca is located very close to the wonderful town of Estepona, it has very good access by paved road and is only 5 minutes by car from the beach and all services. It has a 3,000 m2 plot and within it a House is built and distributed as follows. Main floor: entrance hall, spacious living room with fireplace, exit door to a terrace covered with wooden beams, fully equipped kitchen with direct access to the dining room table, on this floor there are also three bedrooms and two full bathrooms. Ground floor: This floor is practically diaphanous so it has many possibilities of being able to do what you want, for example, a guest apartment, a cinema or game room, etc. Currently there is a kitchen and a bathroom built. Exterior: When we arrive at this farm we find two electric gates located in different areas of the plot and both give access to the property. Independent garage for three cars, It has a swimming pool and barbecue area and a snack bar that is used as a bar, it has water from its own well and from the town, a mature garden with different types of flowers, an orchard area with different fruit trees and a storage tank. Water reserve.