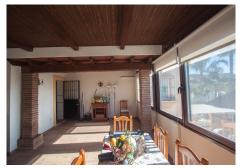

## R4227361

Estepona

REF# R4227361 795.000 €

| BEDS | BATHS | BUILT  | PLOT    | TERRACE |
|------|-------|--------|---------|---------|
| 3    | 3     | 260 m² | 3000 m² | 30 m²   |

Finca for sale just 5 minutes drive from the town of Estepona, Costa del Sol, Malaga Andalusia with open views to the garden and mountains. This charming rustic Finca is located very close to the wonderful town of Estepona, it has very good access by paved road and is only 5 minutes by car from the beach and all services. It has a 3,000 m2 plot and within it a House is built and distributed as follows. Main floor: entrance hall, spacious living room with fireplace, exit door to a terrace covered with wooden beams, fully equipped kitchen with direct access to the dining room table, on this floor there are also three bedrooms and two full bathrooms. Ground floor: This floor is practically diaphanous so it has many possibilities of being able to do what you want, for example, a guest apartment, a cinema or game room, etc. Currently there is a kitchen and a bathroom built. Exterior: When we arrive at this farm we find two electric gates located in different areas of the plot and both give access to the property. Independent garage for three cars, It has a swimming pool and barbecue area and a snack bar that is used as a bar, it has water from its own well and from the town, a mature garden with different types of flowers, an orchard area with different fruit trees and a storage tank. Water reserve.