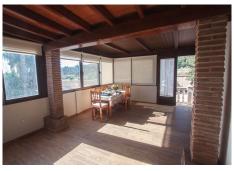

## R4227361

Estepona

REF# R4227361 795.000 €

| BEDS | BATHS | BUILT  | PLOT    | TERRACE |
|------|-------|--------|---------|---------|
| 3    | 3     | 260 m² | 3000 m² | 30 m²   |

Finca for sale just 5 minutes drive from the town of Estepona, Costa del Sol, Malaga Andalusia with open views to the garden and mountains. This charming rustic Finca is located very close to the wonderful town of Estepona, it has very good access by paved road and is only 5 minutes by car from the beach and all services. It has a 3,000 m2 plot and within it a House is built and distributed as follows. Main floor: entrance hall, spacious living room with fireplace, exit door to a terrace covered with wooden beams, fully equipped kitchen with direct access to the dining room table, on this floor there are also three bedrooms and two full bathrooms. Ground floor: This floor is practically diaphanous so it has many possibilities of being able to do what you want, for example, a guest apartment, a cinema or game room, etc. Currently there is a kitchen and a bathroom built. Exterior: When we arrive at this farm we find two electric gates located in different areas of the plot and both give access to the property. Independent garage for three cars, It has a swimming pool and barbecue area and a snack bar that is used as a bar, it has water from its own well and from the town, a mature garden with different types of flowers, an orchard area with different fruit trees and a storage tank. Water reserve.