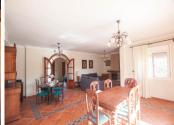

## R4227361

Estepona

REF# R4227361 795.000 €

| BEDS | BATHS | BUILT  | PLOT    | TERRACE |
|------|-------|--------|---------|---------|
| 3    | 3     | 260 m² | 3000 m² | 30 m²   |

Finca for sale just 5 minutes drive from the town of Estepona, Costa del Sol, Malaga Andalusia with open views to the garden and mountains. This charming rustic Finca is located very close to the wonderful town of Estepona, it has very good access by paved road and is only 5 minutes by car from the beach and all services. It has a 3,000 m2 plot and within it a House is built and distributed as follows. Main floor: entrance hall, spacious living room with fireplace, exit door to a terrace covered with wooden beams, fully equipped kitchen with direct access to the dining room table, on this floor there are also three bedrooms and two full bathrooms. Ground floor: This floor is practically diaphanous so it has many possibilities of being able to do what you want, for example, a guest apartment, a cinema or game room, etc. Currently there is a kitchen and a bathroom built. Exterior: When we arrive at this farm we find two electric gates located in different areas of the plot and both give access to the property. Independent garage for three cars, It has a swimming pool and barbecue area and a snack bar that is used as a bar, it has water from its own well and from the town, a mature garden with different types of flowers, an orchard area with different fruit trees and a storage tank. Water reserve.