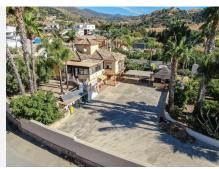

## R4227361

Estepona

REF# R4227361 795.000 €

| BEDS | BATHS | BUILT  | PLOT    | TERRACE |
|------|-------|--------|---------|---------|
| 3    | 3     | 260 m² | 3000 m² | 30 m²   |

Finca for sale just 5 minutes drive from the town of Estepona, Costa del Sol, Malaga Andalusia with open views to the garden and mountains. This charming rustic Finca is located very close to the wonderful town of Estepona, it has very good access by paved road and is only 5 minutes by car from the beach and all services. It has a 3,000 m2 plot and within it a House is built and distributed as follows. Main floor: entrance hall, spacious living room with fireplace, exit door to a terrace covered with wooden beams, fully equipped kitchen with direct access to the dining room table, on this floor there are also three bedrooms and two full bathrooms. Ground floor: This floor is practically diaphanous so it has many possibilities of being able to do what you want, for example, a guest apartment, a cinema or game room, etc. Currently there is a kitchen and a bathroom built. Exterior: When we arrive at this farm we find two electric gates located in different areas of the plot and both give access to the property. Independent garage for three cars, It has a swimming pool and barbecue area and a snack bar that is used as a bar, it has water from its own well and from the town, a mature garden with different types of flowers, an orchard area with different fruit trees and a storage tank. Water reserve.