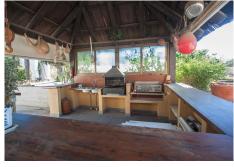

## R4227361

Estepona

REF# R4227361 795.000 €

| BEDS | BATHS | BUILT  | PLOT    | TERRACE |
|------|-------|--------|---------|---------|
| 3    | 3     | 260 m² | 3000 m² | 30 m²   |

Finca for sale just 5 minutes drive from the town of Estepona, Costa del Sol, Malaga Andalusia with open views to the garden and mountains. This charming rustic Finca is located very close to the wonderful town of Estepona, it has very good access by paved road and is only 5 minutes by car from the beach and all services. It has a 3,000 m2 plot and within it a House is built and distributed as follows. Main floor: entrance hall, spacious living room with fireplace, exit door to a terrace covered with wooden beams, fully equipped kitchen with direct access to the dining room table, on this floor there are also three bedrooms and two full bathrooms. Ground floor: This floor is practically diaphanous so it has many possibilities of being able to do what you want, for example, a guest apartment, a cinema or game room, etc. Currently there is a kitchen and a bathroom built. Exterior: When we arrive at this farm we find two electric gates located in different areas of the plot and both give access to the property. Independent garage for three cars, It has a swimming pool and barbecue area and a snack bar that is used as a bar, it has water from its own well and from the town, a mature garden with different types of flowers, an orchard area with different fruit trees and a storage tank. Water reserve.