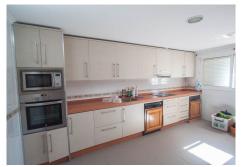

## R4227361

Estepona

REF# R4227361 795.000 €

| BEDS | BATHS | BUILT  | PLOT    | TERRACE |
|------|-------|--------|---------|---------|
| 3    | 3     | 260 m² | 3000 m² | 30 m²   |

Finca for sale just 5 minutes drive from the town of Estepona, Costa del Sol, Malaga Andalusia with open views to the garden and mountains. This charming rustic Finca is located very close to the wonderful town of Estepona, it has very good access by paved road and is only 5 minutes by car from the beach and all services. It has a 3,000 m2 plot and within it a House is built and distributed as follows. Main floor: entrance hall, spacious living room with fireplace, exit door to a terrace covered with wooden beams, fully equipped kitchen with direct access to the dining room table, on this floor there are also three bedrooms and two full bathrooms. Ground floor: This floor is practically diaphanous so it has many possibilities of being able to do what you want, for example, a guest apartment, a cinema or game room, etc. Currently there is a kitchen and a bathroom built. Exterior: When we arrive at this farm we find two electric gates located in different areas of the plot and both give access to the property. Independent garage for three cars, It has a swimming pool and barbecue area and a snack bar that is used as a bar, it has water from its own well and from the town, a mature garden with different types of flowers, an orchard area with different fruit trees and a storage tank. Water reserve.