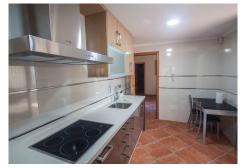

## R4227361

Estepona

REF# R4227361 795.000 €

| BEDS | BATHS | BUILT  | PLOT    | TERRACE |
|------|-------|--------|---------|---------|
| 3    | 3     | 260 m² | 3000 m² | 30 m²   |

Finca for sale just 5 minutes drive from the town of Estepona, Costa del Sol, Malaga Andalusia with open views to the garden and mountains. This charming rustic Finca is located very close to the wonderful town of Estepona, it has very good access by paved road and is only 5 minutes by car from the beach and all services. It has a 3,000 m2 plot and within it a House is built and distributed as follows. Main floor: entrance hall, spacious living room with fireplace, exit door to a terrace covered with wooden beams, fully equipped kitchen with direct access to the dining room table, on this floor there are also three bedrooms and two full bathrooms. Ground floor: This floor is practically diaphanous so it has many possibilities of being able to do what you want, for example, a guest apartment, a cinema or game room, etc. Currently there is a kitchen and a bathroom built. Exterior: When we arrive at this farm we find two electric gates located in different areas of the plot and both give access to the property. Independent garage for three cars, It has a swimming pool and barbecue area and a snack bar that is used as a bar, it has water from its own well and from the town, a mature garden with different types of flowers, an orchard area with different fruit trees and a storage tank. Water reserve.