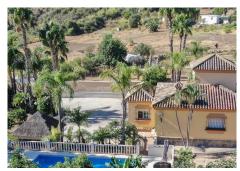

## R4227361

Estepona

REF# R4227361 795.000 €

| BEDS | BATHS | BUILT  | PLOT    | TERRACE |
|------|-------|--------|---------|---------|
| 3    | 3     | 260 m² | 3000 m² | 30 m²   |

Finca for sale just 5 minutes drive from the town of Estepona, Costa del Sol, Malaga Andalusia with open views to the garden and mountains. This charming rustic Finca is located very close to the wonderful town of Estepona, it has very good access by paved road and is only 5 minutes by car from the beach and all services. It has a 3,000 m2 plot and within it a House is built and distributed as follows. Main floor: entrance hall, spacious living room with fireplace, exit door to a terrace covered with wooden beams, fully equipped kitchen with direct access to the dining room table, on this floor there are also three bedrooms and two full bathrooms. Ground floor: This floor is practically diaphanous so it has many possibilities of being able to do what you want, for example, a guest apartment, a cinema or game room, etc. Currently there is a kitchen and a bathroom built. Exterior: When we arrive at this farm we find two electric gates located in different areas of the plot and both give access to the property. Independent garage for three cars, It has a swimming pool and barbecue area and a snack bar that is used as a bar, it has water from its own well and from the town, a mature garden with different types of flowers, an orchard area with different fruit trees and a storage tank. Water reserve.