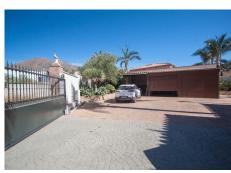

## R4227361

Estepona

REF# R4227361 795.000 €

| BEDS | BATHS | BUILT  | PLOT    | TERRACE |
|------|-------|--------|---------|---------|
| 3    | 3     | 260 m² | 3000 m² | 30 m²   |

Finca for sale just 5 minutes drive from the town of Estepona, Costa del Sol, Malaga Andalusia with open views to the garden and mountains. This charming rustic Finca is located very close to the wonderful town of Estepona, it has very good access by paved road and is only 5 minutes by car from the beach and all services. It has a 3,000 m2 plot and within it a House is built and distributed as follows. Main floor: entrance hall, spacious living room with fireplace, exit door to a terrace covered with wooden beams, fully equipped kitchen with direct access to the dining room table, on this floor there are also three bedrooms and two full bathrooms. Ground floor: This floor is practically diaphanous so it has many possibilities of being able to do what you want, for example, a guest apartment, a cinema or game room, etc. Currently there is a kitchen and a bathroom built. Exterior: When we arrive at this farm we find two electric gates located in different areas of the plot and both give access to the property. Independent garage for three cars, It has a swimming pool and barbecue area and a snack bar that is used as a bar, it has water from its own well and from the town, a mature garden with different types of flowers, an orchard area with different fruit trees and a storage tank. Water reserve.