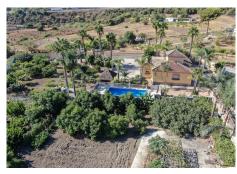

## R4227361

Estepona

REF# R4227361 795.000 €

| BEDS | BATHS | BUILT  | PLOT    | TERRACE |
|------|-------|--------|---------|---------|
| 3    | 3     | 260 m² | 3000 m² | 30 m²   |

Finca for sale just 5 minutes drive from the town of Estepona, Costa del Sol, Malaga Andalusia with open views to the garden and mountains. This charming rustic Finca is located very close to the wonderful town of Estepona, it has very good access by paved road and is only 5 minutes by car from the beach and all services. It has a 3,000 m2 plot and within it a House is built and distributed as follows. Main floor: entrance hall, spacious living room with fireplace, exit door to a terrace covered with wooden beams, fully equipped kitchen with direct access to the dining room table, on this floor there are also three bedrooms and two full bathrooms. Ground floor: This floor is practically diaphanous so it has many possibilities of being able to do what you want, for example, a guest apartment, a cinema or game room, etc. Currently there is a kitchen and a bathroom built. Exterior: When we arrive at this farm we find two electric gates located in different areas of the plot and both give access to the property. Independent garage for three cars, It has a swimming pool and barbecue area and a snack bar that is used as a bar, it has water from its own well and from the town, a mature garden with different types of flowers, an orchard area with different fruit trees and a storage tank. Water reserve.