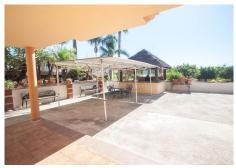

## R4227361

Estepona

REF# R4227361 795.000 €

| BEDS | BATHS | BUILT  | PLOT    | TERRACE |
|------|-------|--------|---------|---------|
| 3    | 3     | 260 m² | 3000 m² | 30 m²   |

Finca for sale just 5 minutes drive from the town of Estepona, Costa del Sol, Malaga Andalusia with open views to the garden and mountains. This charming rustic Finca is located very close to the wonderful town of Estepona, it has very good access by paved road and is only 5 minutes by car from the beach and all services. It has a 3,000 m2 plot and within it a House is built and distributed as follows. Main floor: entrance hall, spacious living room with fireplace, exit door to a terrace covered with wooden beams, fully equipped kitchen with direct access to the dining room table, on this floor there are also three bedrooms and two full bathrooms. Ground floor: This floor is practically diaphanous so it has many possibilities of being able to do what you want, for example, a guest apartment, a cinema or game room, etc. Currently there is a kitchen and a bathroom built. Exterior: When we arrive at this farm we find two electric gates located in different areas of the plot and both give access to the property. Independent garage for three cars, It has a swimming pool and barbecue area and a snack bar that is used as a bar, it has water from its own well and from the town, a mature garden with different types of flowers, an orchard area with different fruit trees and a storage tank. Water reserve.