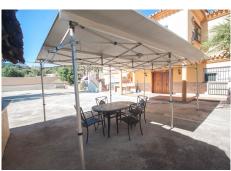

## R4227361

Estepona

REF# R4227361 795.000 €

| BEDS | BATHS | BUILT  | PLOT    | TERRACE |
|------|-------|--------|---------|---------|
| 3    | 3     | 260 m² | 3000 m² | 30 m²   |

Finca for sale just 5 minutes drive from the town of Estepona, Costa del Sol, Malaga Andalusia with open views to the garden and mountains. This charming rustic Finca is located very close to the wonderful town of Estepona, it has very good access by paved road and is only 5 minutes by car from the beach and all services. It has a 3,000 m2 plot and within it a House is built and distributed as follows. Main floor: entrance hall, spacious living room with fireplace, exit door to a terrace covered with wooden beams, fully equipped kitchen with direct access to the dining room table, on this floor there are also three bedrooms and two full bathrooms. Ground floor: This floor is practically diaphanous so it has many possibilities of being able to do what you want, for example, a guest apartment, a cinema or game room, etc. Currently there is a kitchen and a bathroom built. Exterior: When we arrive at this farm we find two electric gates located in different areas of the plot and both give access to the property. Independent garage for three cars, It has a swimming pool and barbecue area and a snack bar that is used as a bar, it has water from its own well and from the town, a mature garden with different types of flowers, an orchard area with different fruit trees and a storage tank. Water reserve.