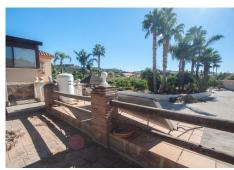

## R4227361

Estepona

REF# R4227361 795.000 €

| BEDS | BATHS | BUILT  | PLOT    | TERRACE |
|------|-------|--------|---------|---------|
| 3    | 3     | 260 m² | 3000 m² | 30 m²   |

Finca for sale just 5 minutes drive from the town of Estepona, Costa del Sol, Malaga Andalusia with open views to the garden and mountains. This charming rustic Finca is located very close to the wonderful town of Estepona, it has very good access by paved road and is only 5 minutes by car from the beach and all services. It has a 3,000 m2 plot and within it a House is built and distributed as follows. Main floor: entrance hall, spacious living room with fireplace, exit door to a terrace covered with wooden beams, fully equipped kitchen with direct access to the dining room table, on this floor there are also three bedrooms and two full bathrooms. Ground floor: This floor is practically diaphanous so it has many possibilities of being able to do what you want, for example, a guest apartment, a cinema or game room, etc. Currently there is a kitchen and a bathroom built. Exterior: When we arrive at this farm we find two electric gates located in different areas of the plot and both give access to the property. Independent garage for three cars, It has a swimming pool and barbecue area and a snack bar that is used as a bar, it has water from its own well and from the town, a mature garden with different types of flowers, an orchard area with different fruit trees and a storage tank. Water reserve.