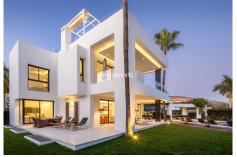

## REF# R4967356 4.995.000 €

| BEDS | BATHS | BUILT  | PLOT    | TERRACE |
|------|-------|--------|---------|---------|
| 5    | 5.5   | 492 m² | 1188 m² | 171 m²  |

This stunning five-bedroom modern villa is available located in a prime location on Marbella's prestigious Golden Mile. Designed for seamless indoor-outdoor living and set on a south-east facing plot of 1188 m2, the property features expansive glass sliding doors that open onto beautifully manicured gardens with a private pool.

The property of 492 m2 and generous terraces of 171 m2 provides multiple spaces for entertaining, including an outdoor dining area,

BBQ zone, and comfortable chill-out spaces. A rooftop solarium adds another layer of luxury, boasting a second smaller pool, a kitchenette, and breathtaking panoramic views of La Concha and the Mediterranean Sea.