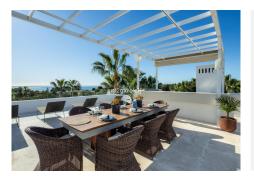

The property of 492 m2 and generous terraces of 171 m2 provides multiple spaces for entertaining, including an outdoor dining area,

BBQ zone, and comfortable chill-out spaces. A rooftop solarium adds another layer of luxury, boasting a second smaller pool, a kitchenette, and breathtaking panoramic views of La Concha and the Mediterranean Sea.