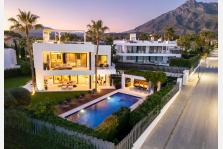

## REF# R4967356 4.995.000 €

| BEDS | BATHS | BUILT  | PLOT    | TERRACE |
|------|-------|--------|---------|---------|
| 5    | 5.5   | 492 m² | 1188 m² | 171 m²  |

This stunning five-bedroom modern villa is available located in a prime location on Marbella's prestigious Golden Mile. Designed for seamless indoor-outdoor living and set on a south-east facing plot of 1188 m2, the property features expansive glass sliding doors that open onto beautifully manicured gardens with a private pool.

The property of 492 m2 and generous terraces of 171 m2 provides multiple spaces for entertaining, including an outdoor dining area,

BBQ zone, and comfortable chill-out spaces. A rooftop solarium adds another layer of luxury, boasting a second smaller pool, a kitchenette, and breathtaking panoramic views of La Concha and the Mediterranean Sea.