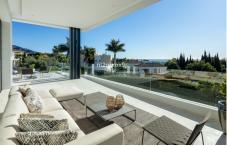

The property of 492 m2 and generous terraces of 171 m2 provides multiple spaces for entertaining, including an outdoor dining area,

BBQ zone, and comfortable chill-out spaces. A rooftop solarium adds another layer of luxury, boasting a second smaller pool, a kitchenette, and breathtaking panoramic views of La Concha and the Mediterranean Sea.

Inside, the villa is bright and contemporary, with natural light flooding every space. The open plan living, dining, and kitchen area flows effortlessly onto the terraces, creating a sense of openness and connection to the outdoors. The kitchen is sleek and modern, equipped with state-of-the-art appliances and designed for