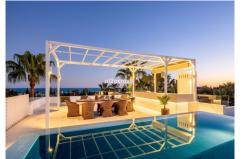

The property of 492 m2 and generous terraces of 171 m2 provides multiple spaces for entertaining, including an outdoor dining area,

BBQ zone, and comfortable chill-out spaces. A rooftop solarium adds another layer of luxury, boasting a second smaller pool, a kitchenette, and breathtaking panoramic views of La Concha and the Mediterranean Sea.

For added luxury, the villa includes a private spa with an indoor pool and sauna, as well as a dedicated home cinema and entertainment area. Every detail of this residence has been carefully considered to provide a sophisticated and relaxed lifestyle in one of Marbella's most sought-after locations.