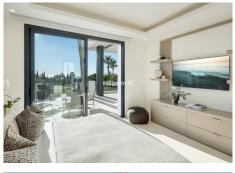

Inside, the villa is bright and contemporary, with natural light flooding every space. The open plan living, dining, and kitchen area flows effortlessly onto the terraces, creating a sense of openness and connection to the outdoors. The kitchen is sleek and modern, equipped with state-of-the-art appliances and designed for

## IDILIQ estates

both functionality and style. Each bedroom is thoughtfully designed to maximise comfort, with the master suite standing out for its elegance, generous proportions, and exceptional sea views. The master bathroom is a sanctuary, featuring a walk-in shower, a freestanding bathtub, and a double vanity.