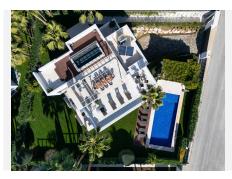

## REF# R4967356 4.995.000 €

| BEDS | BATHS | BUILT  | PLOT    | TERRACE |
|------|-------|--------|---------|---------|
| 5    | 5.5   | 492 m² | 1188 m² | 171 m²  |

This stunning five-bedroom modern villa is available located in a prime location on Marbella's prestigious Golden Mile. Designed for seamless indoor-outdoor living and set on a south-east facing plot of 1188 m2, the property features expansive glass sliding doors that open onto beautifully manicured gardens with a private pool.

The property of 492 m2 and generous terraces of 171 m2 provides multiple spaces for entertaining, including an outdoor dining area,

BBQ zone, and comfortable chill-out spaces. A rooftop solarium adds another layer of luxury, boasting a second smaller pool, a kitchenette, and breathtaking panoramic views of La Concha and the Mediterranean Sea.