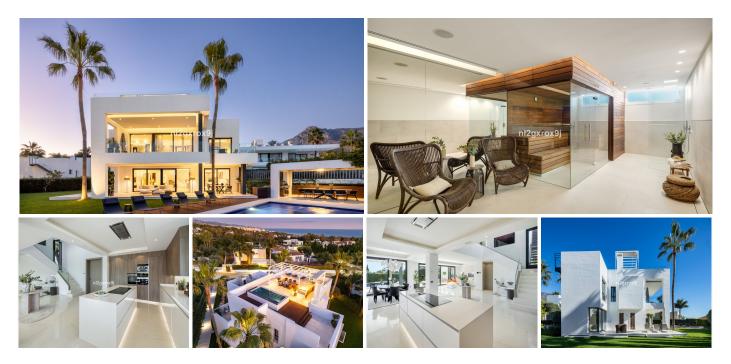

## R4967356 • The Golden Mile

## REF# R4967356 4.995.000 €

| BEDS | BATHS | BUILT  | PLOT    | TERRACE |
|------|-------|--------|---------|---------|
| 5    | 5.5   | 492 m² | 1188 m² | 171 m²  |

This stunning five-bedroom modern villa is available located in a prime location on Marbella's prestigious Golden Mile. Designed for seamless indoor-outdoor living and set on a south-east facing plot of 1188 m2, the property features expansive glass sliding doors that open onto beautifully manicured gardens with a private pool.

The property of 492 m2 and generous terraces of 171 m2 provides multiple spaces for entertaining, including an outdoor dining area,

BBQ zone, and comfortable chill-out spaces. A rooftop solarium adds another layer of luxury, boasting a second smaller pool, a kitchenette, and breathtaking panoramic views of La Concha and the Mediterranean Sea.

Inside, the villa is bright and contemporary, with natural light flooding every space. The open plan living, dining, and kitchen area flows effortlessly onto the terraces, creating a sense of openness and connection to the outdoors. The kitchen is sleek and modern, equipped with state-of-the-art appliances and designed for