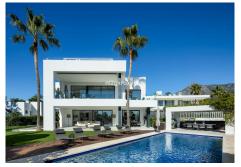

## REF# R4967356 4.995.000 €

| BEDS | BATHS | BUILT  | PLOT    | TERRACE |
|------|-------|--------|---------|---------|
| 5    | 5.5   | 492 m² | 1188 m² | 171 m²  |

This stunning five-bedroom modern villa is available located in a prime location on Marbella's prestigious Golden Mile. Designed for seamless indoor-outdoor living and set on a south-east facing plot of 1188 m2, the property features expansive glass sliding doors that open onto beautifully manicured gardens with a private pool.

The property of 492 m2 and generous terraces of 171 m2 provides multiple spaces for entertaining, including an outdoor dining area,

BBQ zone, and comfortable chill-out spaces. A rooftop solarium adds another layer of luxury, boasting a second smaller pool, a kitchenette, and breathtaking panoramic views of La Concha and the Mediterranean Sea.