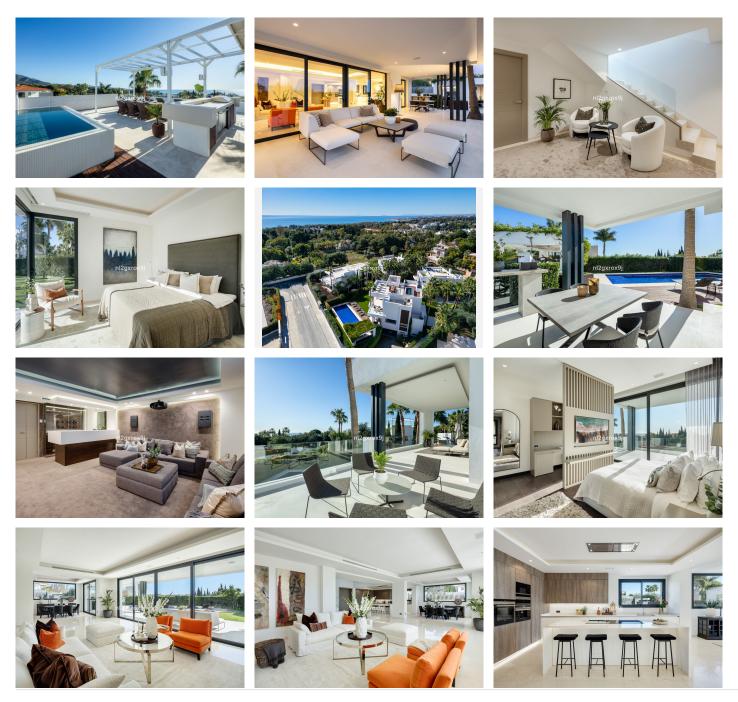

The property of 492 m2 and generous terraces of 171 m2 provides multiple spaces for entertaining, including an outdoor dining area,

BBQ zone, and comfortable chill-out spaces. A rooftop solarium adds another layer of luxury, boasting a second smaller pool, a kitchenette, and breathtaking panoramic views of La Concha and the Mediterranean Sea.

Inside, the villa is bright and contemporary, with natural light flooding every space. The open plan living, dining, and kitchen area flows effortlessly onto the terraces, creating a sense of openness and connection to the outdoors. The kitchen is sleek and modern, equipped with state-of-the-art appliances and designed for

## IDILIQ estates

both functionality and style. Each bedroom is thoughtfully designed to maximise comfort, with the master suite standing out for its elegance, generous proportions, and exceptional sea views. The master bathroom is a sanctuary, featuring a walk-in shower, a freestanding bathtub, and a double vanity.

For added luxury, the villa includes a private spa with an indoor pool and sauna, as well as a dedicated home cinema and entertainment area. Every detail of this residence has been carefully considered to provide a sophisticated and relaxed lifestyle in one of Marbella's most sought-after locations.