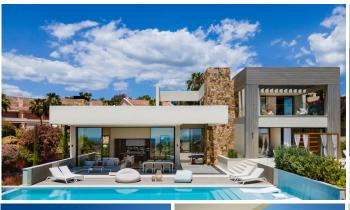

## R5067415

Nueva Andalucía

REF# R5067415 5.495.000 €

| BEDS | BATHS | BUILT  | PLOT    | TERRACE |
|------|-------|--------|---------|---------|
| 5    | 4.5   | 736 m² | 1274 m² | 144 m²  |

Set within a development of 5 brand new luxury villas, Anamaya 2 enjoys an elevated position within the prestigious Golf Valley of Nueva Andalucia, providing scenic mountain and sea views.

Surrounded by luscious tropical gardens, the large infinity swimming pool receives all the spotlight, giving the home an oasis feeling.

The design principle for this contemporary estate is being at one with nature, complementing the needs of the changing seasons while making the most of Marbella's micro-climate.

Every angle of the living/bedrooms areas have been thoughtfully designed to maximise its views, over the landscaped grounds towards La Concha and the Mediterranean sea.

The villa has been distributed between 3 levels, all throughout you can find stylish design features, bright open plan rooms and a kitchen with the highest quality appliances.