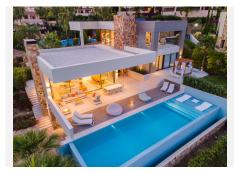

## R5067415

Nueva Andalucía

REF# R5067415 5.495.000 €

| BEDS | BATHS | BUILT  | PLOT    | TERRACE |
|------|-------|--------|---------|---------|
| 5    | 4.5   | 736 m² | 1274 m² | 144 m²  |

Set within a development of 5 brand new luxury villas, Anamaya 2 enjoys an elevated position within the prestigious Golf Valley of Nueva Andalucia, providing scenic mountain and sea views.

Designed with a contemporary touch, Anamaya 2 has been impeccably set to face the magnificent panoramic views towards the Mediterranean Sea, all the way to the African coastline.

A seamless flow between exterior and interior areas, set the stage for the quintessential easy- going Mediterranean lifestyle.

Surrounded by luscious tropical gardens, the large infinity swimming pool receives all the spotlight, giving the home an oasis feeling.

The design principle for this contemporary estate is being at one with nature, complementing the needs of the changing seasons while making the most of Marbella's micro-climate.

Every angle of the living/bedrooms areas have been thoughtfully designed to maximise its views, over the landscaped grounds towards La Concha and the Mediterranean sea.

The villa has been distributed between 3 levels, all throughout you can find stylish design features, bright open plan rooms and a kitchen with the highest quality appliances.