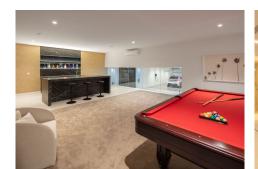

The first floor consists entirely of the lavish master suite, with a noble walk-in closet and complete en-suite bathroom; the remaining 3 bedroom suites are found on the ground floor.

The basement level is an entertainers delight, hosting a TV lounge and snooker area, an indoor heated pool, sauna and a fully equipped gym which can easily be converted into an extra bedroom if necessary. A car charger has been integrated in the garage.