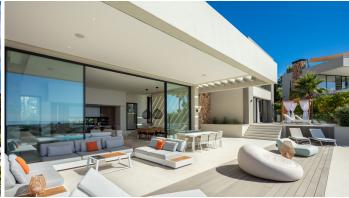

Designed with a contemporary touch, Anamaya 2 has been impeccably set to face the magnificent panoramic views towards the Mediterranean Sea, all the way to the African coastline.

A seamless flow between exterior and interior areas, set the stage for the quintessential easy- going Mediterranean lifestyle.

Every angle of the living/bedrooms areas have been thoughtfully designed to maximise its views, over the landscaped grounds towards La Concha and the Mediterranean sea.

The villa has been distributed between 3 levels, all throughout you can find stylish design features, bright open plan rooms and a kitchen with the highest quality appliances.