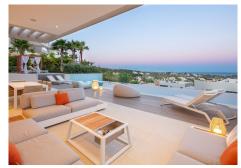

## R5067415

Nueva Andalucía

REF# R5067415 5.495.000 €

| BEDS | BATHS | BUILT  | PLOT    | TERRACE |
|------|-------|--------|---------|---------|
| 5    | 4.5   | 736 m² | 1274 m² | 144 m²  |

Set within a development of 5 brand new luxury villas, Anamaya 2 enjoys an elevated position within the prestigious Golf Valley of Nueva Andalucia, providing scenic mountain and sea views.

Surrounded by luscious tropical gardens, the large infinity swimming pool receives all the spotlight, giving the home an oasis feeling.

The design principle for this contemporary estate is being at one with nature, complementing the needs of the changing seasons while making the most of Marbella's micro-climate.

Every angle of the living/bedrooms areas have been thoughtfully designed to maximise its views, over the landscaped grounds towards La Concha and the Mediterranean sea.

The villa has been distributed between 3 levels, all throughout you can find stylish design features, bright open plan rooms and a kitchen with the highest quality appliances.