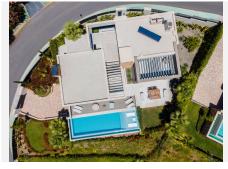

## R5067415

Nueva Andalucía

REF# R5067415 5.495.000 €

| BEDS | BATHS | BUILT  | PLOT    | TERRACE |
|------|-------|--------|---------|---------|
| 5    | 4.5   | 736 m² | 1274 m² | 144 m²  |

Set within a development of 5 brand new luxury villas, Anamaya 2 enjoys an elevated position within the prestigious Golf Valley of Nueva Andalucia, providing scenic mountain and sea views.

Surrounded by luscious tropical gardens, the large infinity swimming pool receives all the spotlight, giving the home an oasis feeling.

The design principle for this contemporary estate is being at one with nature, complementing the needs of the changing seasons while making the most of Marbella's micro-climate.