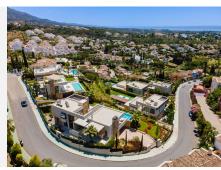

## R5067415

Nueva Andalucía

REF# R5067415 5.495.000 €

| BEDS | BATHS | BUILT  | PLOT    | TERRACE |
|------|-------|--------|---------|---------|
| 5    | 4.5   | 736 m² | 1274 m² | 144 m²  |

Set within a development of 5 brand new luxury villas, Anamaya 2 enjoys an elevated position within the prestigious Golf Valley of Nueva Andalucia, providing scenic mountain and sea views.