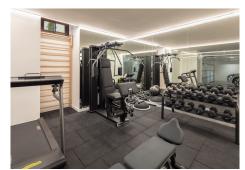

The first floor consists entirely of the lavish master suite, with a noble walk-in closet and complete en-suite bathroom; the remaining 3 bedroom suites are found on the ground floor.

The basement level is an entertainers delight, hosting a TV lounge and snooker area, an indoor heated pool, sauna and a fully equipped gym which can easily be converted into an extra bedroom if necessary. A car charger has been integrated in the garage.