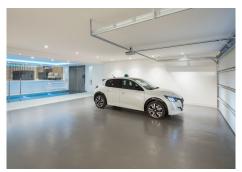

The first floor consists entirely of the lavish master suite, with a noble walk-in closet and complete en-suite bathroom; the remaining 3 bedroom suites are found on the ground floor.

The basement level is an entertainers delight, hosting a TV lounge and snooker area, an indoor heated pool, sauna and a fully equipped gym which can easily be converted into an extra bedroom if necessary. A car charger has been integrated in the garage.