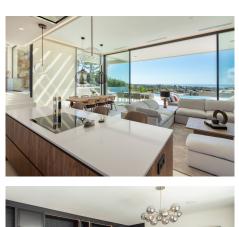

Every angle of the living/bedrooms areas have been thoughtfully designed to maximise its views, over the landscaped grounds towards La Concha and the Mediterranean sea.

The villa has been distributed between 3 levels, all throughout you can find stylish design features, bright open plan rooms and a kitchen with the highest quality appliances.