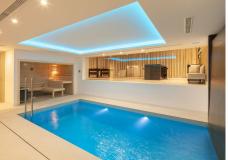

The first floor consists entirely of the lavish master suite, with a noble walk-in closet and complete en-suite bathroom; the remaining 3 bedroom suites are found on the ground floor.

The basement level is an entertainers delight, hosting a TV lounge and snooker area, an indoor heated pool, sauna and a fully equipped gym which can easily be converted into an extra bedroom if necessary. A car charger has been integrated in the garage.