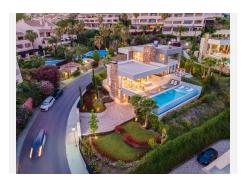

## R5067415

Nueva Andalucía

REF# R5067415 5.495.000 €

| BEDS | BATHS | BUILT  | PLOT    | TERRACE |
|------|-------|--------|---------|---------|
| 5    | 4.5   | 736 m² | 1274 m² | 144 m²  |

Set within a development of 5 brand new luxury villas, Anamaya 2 enjoys an elevated position within the prestigious Golf Valley of Nueva Andalucia, providing scenic mountain and sea views.

Surrounded by luscious tropical gardens, the large infinity swimming pool receives all the spotlight, giving the home an oasis feeling.

The design principle for this contemporary estate is being at one with nature, complementing the needs of the changing seasons while making the most of Marbella's micro-climate.

Every angle of the living/bedrooms areas have been thoughtfully designed to maximise its views, over the landscaped grounds towards La Concha and the Mediterranean sea.

The villa has been distributed between 3 levels, all throughout you can find stylish design features, bright open plan rooms and a kitchen with the highest quality appliances.