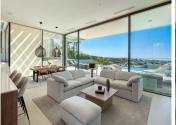

Designed with a contemporary touch, Anamaya 2 has been impeccably set to face the magnificent panoramic views towards the Mediterranean Sea, all the way to the African coastline.

A seamless flow between exterior and interior areas, set the stage for the quintessential easy- going Mediterranean lifestyle.

Every angle of the living/bedrooms areas have been thoughtfully designed to maximise its views, over the landscaped grounds towards La Concha and the Mediterranean sea.

The villa has been distributed between 3 levels, all throughout you can find stylish design features, bright open plan rooms and a kitchen with the highest quality appliances.