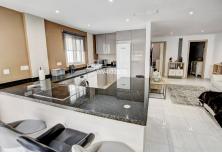

## IDILIQ estates

Welcoming Main Residence: Step into the main house through a welcoming lounge/office area. Stairs ascend to the principal living level.

Sociable Living Spaces: This level features a guest shower room, a hallway leading to a fully equipped American kitchen, and a bright lounge/diner. This central living hub seamlessly flows onto a covered terrace, perfect for al-fresco dining.