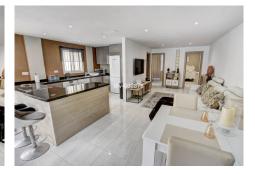

## IDILIQ estates

Welcoming Main Residence: Step into the main house through a welcoming lounge/office area. Stairs ascend to the principal living level.

Sociable Living Spaces: This level features a guest shower room, a hallway leading to a fully equipped American kitchen, and a bright lounge/diner. This central living hub seamlessly flows onto a covered terrace, perfect for al-fresco dining.