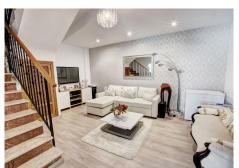

## IDILIQ estates

Welcoming Main Residence: Step into the main house through a welcoming lounge/office area. Stairs ascend to the principal living level.

Sociable Living Spaces: This level features a guest shower room, a hallway leading to a fully equipped American kitchen, and a bright lounge/diner. This central living hub seamlessly flows onto a covered terrace, perfect for al-fresco dining.

Outdoor Living: The covered terrace extends to an inviting exterior pool area, complete with surrounding terraces, an outdoor bar, and a convenient poolside shower – designed for ultimate relaxation and entertaining. Explore further to discover several additional charming terraces on different levels, offering diverse spaces for enjoyment.