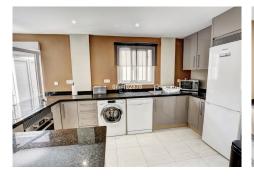

**Property Highlights:** 

Versatile Guest Accommodation: A modern, independent two-bedroom, one-bathroom guest apartment with an open-plan kitchen is conveniently accessed directly from the street, offering excellent potential for visitors or rental income.

## IDILIQ estates

Welcoming Main Residence: Step into the main house through a welcoming lounge/office area. Stairs ascend to the principal living level.

Sociable Living Spaces: This level features a guest shower room, a hallway leading to a fully equipped American kitchen, and a bright lounge/diner. This central living hub seamlessly flows onto a covered terrace, perfect for al-fresco dining.