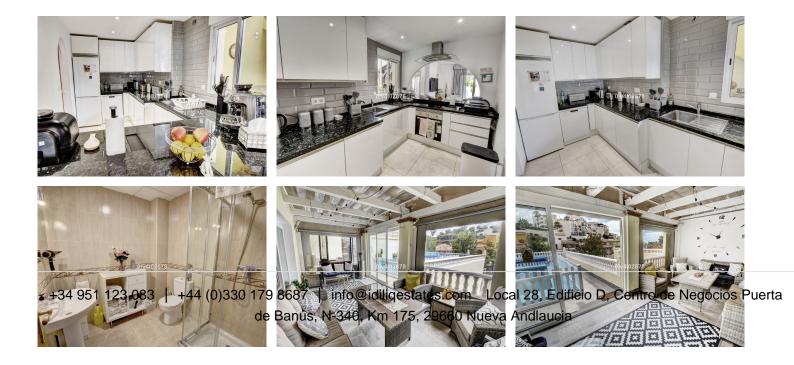

## IDILIQ estates

Welcoming Main Residence: Step into the main house through a welcoming lounge/office area. Stairs ascend to the principal living level.

Sociable Living Spaces: This level features a guest shower room, a hallway leading to a fully equipped American kitchen, and a bright lounge/diner. This central living hub seamlessly flows onto a covered terrace, perfect for al-fresco dining.

Outdoor Living: The covered terrace extends to an inviting exterior pool area, complete with surrounding terraces, an outdoor bar, and a convenient poolside shower – designed for ultimate relaxation and entertaining. Explore further to discover several additional charming terraces on different levels, offering diverse spaces for enjoyment.