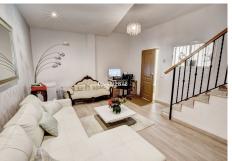

## IDILIQ estates

Welcoming Main Residence: Step into the main house through a welcoming lounge/office area. Stairs ascend to the principal living level.

Sociable Living Spaces: This level features a guest shower room, a hallway leading to a fully equipped American kitchen, and a bright lounge/diner. This central living hub seamlessly flows onto a covered terrace, perfect for al-fresco dining.