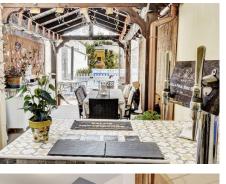

## IDILIQ estates

Welcoming Main Residence: Step into the main house through a welcoming lounge/office area. Stairs ascend to the principal living level.

Sociable Living Spaces: This level features a guest shower room, a hallway leading to a fully equipped American kitchen, and a bright lounge/diner. This central living hub seamlessly flows onto a covered terrace, perfect for al-fresco dining.

Outdoor Living: The covered terrace extends to an inviting exterior pool area, complete with surrounding terraces, an outdoor bar, and a convenient poolside shower – designed for ultimate relaxation and entertaining. Explore further to discover several additional charming terraces on different levels, offering diverse spaces for enjoyment.