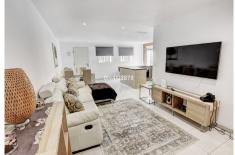

## IDILIQ estates

Welcoming Main Residence: Step into the main house through a welcoming lounge/office area. Stairs ascend to the principal living level.

Sociable Living Spaces: This level features a guest shower room, a hallway leading to a fully equipped American kitchen, and a bright lounge/diner. This central living hub seamlessly flows onto a covered terrace, perfect for al-fresco dining.