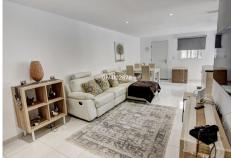

## IDILIQ estates

Welcoming Main Residence: Step into the main house through a welcoming lounge/office area. Stairs ascend to the principal living level.

Sociable Living Spaces: This level features a guest shower room, a hallway leading to a fully equipped American kitchen, and a bright lounge/diner. This central living hub seamlessly flows onto a covered terrace, perfect for al-fresco dining.