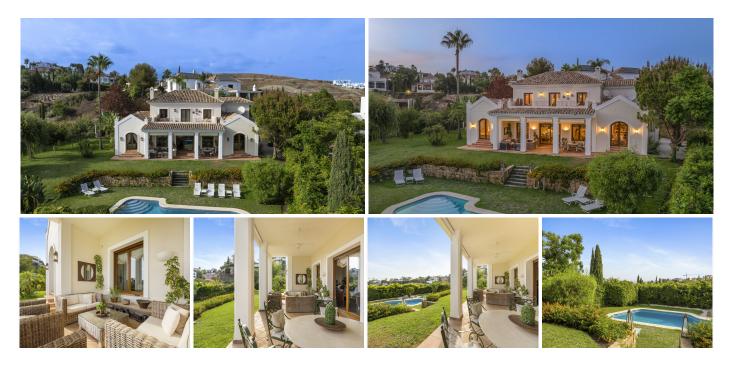

The epitome of the Mediterranean elegance Discover the epitome of the Mediterranean elegance in this luxurious villa, meticulously crafted with the finest materials and finishes. Built 20 years ago and nestled within a beautifully landscaped plot, this exquisite property exudes timeless charm and offers unparalleled comfort. Upon entering the ground floor, you are greeted by a spacious, open-concept living and dining area that seamlessly extends to a stunning porch, perfect for outdoor entertaining. From here, take in the serene views of the manicured gardens and shimmering pool. The heart of the home, the kitchen, is a true masterpiece with soaring wood-beamed ceilings and an expansive island, designed to inspire culinary excellence. Three generously sized bedrooms, two refined bathrooms, and a guest powder room complete this level, offering convenience and style in every detail. Upstairs, the master suite is a haven of tranquility, featuring a luxurious en-suite bathroom, a walk-in closet, and a private balcony showcasing breathtaking panoramic views of the sea and golf course. High ceilings and rich wood floors enhance the sense of space and sophistication. The property also includes a well-appointed basement with ample storage, catering to all practical needs, as well as a carport for two cars. Set on a vast plot, the villa's manicured gardens provide an oasis of privacy and peace. With captivating sea views throughout, this residence truly embodies luxury living in a serene Mediterranean setting. The Villa Padierna & Los Flamingos resort is a gated community +34 951 123 083 | +44 (0)330 179 8687 | info@idiliqestates.com Local 28, Edificio D, Centro de Negocios Puerta de Banús, N-340, Km 175, 29660 Nueva Andlaucia

that offers security and all kind of facilities such as a 5 start world class hotel, SPA, restaurants, golf course, gym, tennis, beach club and cricket courts. A property that worth a visit, so don't hesitate to call us and request a private showing.