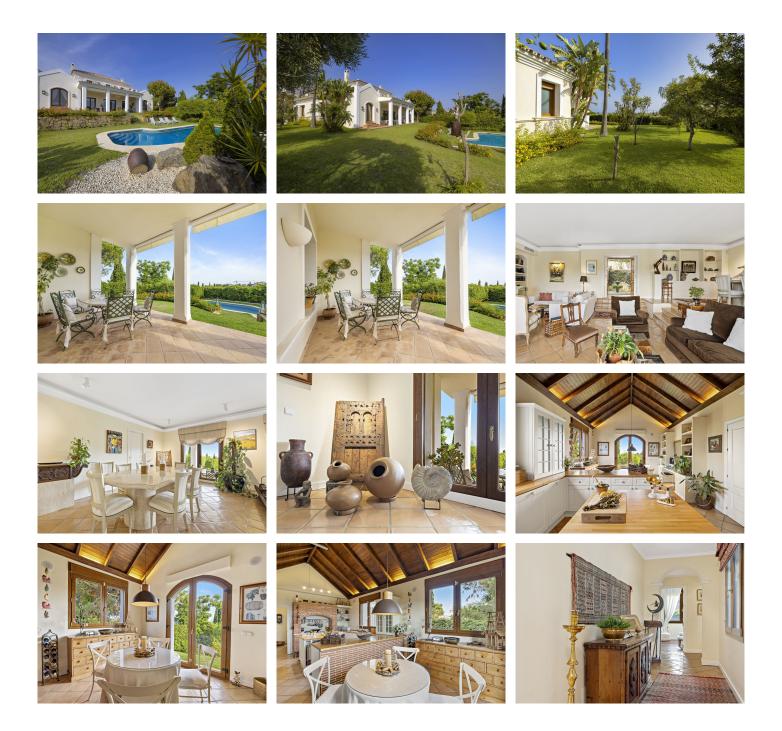

The epitome of the Mediterranean elegance Discover the epitome of the Mediterranean elegance in this luxurious villa, meticulously crafted with the finest materials and finishes. Built 20 years ago and nestled within a beautifully landscaped plot, this exquisite property exudes timeless charm and offers unparalleled comfort. Upon entering the ground floor, you are greeted by a spacious, open-concept living and dining area that seamlessly extends to a stunning porch, perfect for outdoor entertaining. From here, take in the serene views of the manicured gardens and shimmering pool. The heart of the home, the kitchen, is a true masterpiece with soaring wood-beamed ceilings and an expansive island, designed to inspire culinary excellence. Three generously sized bedrooms, two refined bathrooms, and a guest powder room complete this level, offering convenience and style in every detail. Upstairs, the master suite is a haven of tranquility, featuring a luxurious en-suite bathroom, a walk-in closet, and a private balcony showcasing breathtaking panoramic views of the sea and golf course. High ceilings and rich wood floors enhance the sense of space and sophistication. The property also includes a well-appointed basement with ample storage, catering to all practical needs, as well as a carport for two cars. Set on a vast plot, the villa's manicured gardens provide an oasis of privacy and peace. With captivating sea views throughout, this residence truly embodies luxury living in a serene Mediterranean setting. The Villa Padierna & Los Flamingos resort is a gated community +34 951 123 083 | +44 (0)330 179 8687 | info@idiliqestates.com Local 28, Edificio D, Centro de Negocios Puerta de Banús, N-340, Km 175, 29660 Nueva Andlaucia

that offers security and all kind of facilities such as a 5 start world class hotel, SPA, restaurants, golf course, gym, tennis, beach club and cricket courts. A property that worth a visit, so don't hesitate to call us and request a private showing.