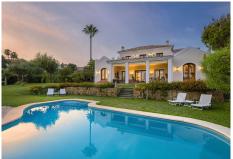

The epitome of the Mediterranean elegance Discover the epitome of the Mediterranean elegance in this luxurious villa, meticulously crafted with the finest materials and finishes. Built 20 years ago and nestled within a beautifully landscaped plot, this exquisite property exudes timeless charm and offers unparalleled comfort. Upon entering the ground floor, you are greeted by a spacious, open-concept living and dining area that seamlessly extends to a stunning porch, perfect for outdoor entertaining. From here, take in the serene views of the manicured gardens and shimmering pool. The heart of the home, the kitchen, is a true masterpiece with soaring wood-beamed ceilings and an expansive island, designed to inspire culinary excellence. Three generously sized bedrooms, two refined bathrooms, and a guest powder room complete this level, offering convenience and style in every detail. Upstairs, the master suite is a haven of tranquility, featuring a luxurious en-suite bathroom, a walk-in closet, and a private balcony showcasing breathtaking panoramic views of the sea and golf course. High ceilings and rich wood floors enhance the sense of space and sophistication. The property also includes a well-appointed basement with ample storage, catering to all practical needs, as well as a carport for two cars. Set on a vast plot, the villa's manicured gardens provide an oasis of privacy and peace. With captivating sea views throughout, this residence truly embodies luxury living in a serene Mediterranean setting. The Villa Padierna & Los Flamingos resort is a gated community +34 951 123 083 | +44 (0)330 179 8687 | info@idiliqestates.com Local 28, Edificio D, Centro de Negocios Puerta de Banús, N-340, Km 175, 29660 Nueva Andlaucia