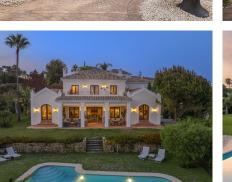

The epitome of the Mediterranean elegance Discover the epitome of the Mediterranean elegance in this luxurious villa, meticulously crafted with the finest materials and finishes. Built 20 years ago and nestled within a beautifully landscaped plot, this exquisite property exudes timeless charm and offers unparalleled comfort. Upon entering the ground floor, you are greeted by a spacious, open-concept living and dining area that seamlessly extends to a stunning porch, perfect for outdoor entertaining. From here, take in the serene views of the manicured gardens and shimmering pool. The heart of the home, the kitchen, is a true masterpiece with soaring wood-beamed ceilings and an expansive island, designed to inspire culinary excellence. Three generously sized bedrooms, two refined bathrooms, and a guest powder room complete this level, offering convenience and style in every detail. Upstairs, the master suite is a haven of tranquility, featuring a luxurious en-suite bathroom, a walk-in closet, and a private balcony showcasing breathtaking panoramic views of the sea and golf course. High ceilings and rich wood floors enhance the sense of space and sophistication. The property also includes a well-appointed basement with ample storage, catering to all practical needs, as well as a carport for two cars. Set on a vast plot, the villa's manicured gardens provide an oasis of privacy and peace. With captivating sea views throughout, this residence truly embodies luxury living in a serene Mediterranean setting. The Villa Padierna & Los Flamingos resort is a gated community +34 951 123 083 | +44 (0)330 179 8687 | info@idiliqestates.com Local 28, Edificio D, Centro de Negocios Puerta de Banús, N-340, Km 175, 29660 Nueva Andlaucia