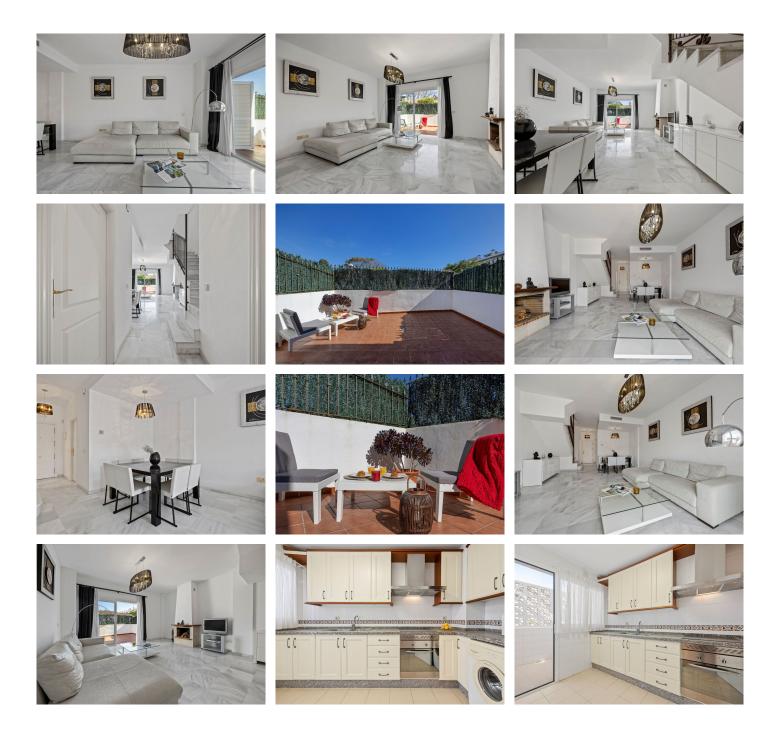

#### Estepona

REF# R4955392 611.000 €

| BEDS | BATHS | BUILT  |
|------|-------|--------|
| 3    | 3     | 135 m² |

\*\*Live on the Frontline of the Beach in Exclusive Playa El Saladillo, Esteponal.\*\* Discover this stunning townhouse in the prestigious Belén Beach residential complex, with direct access to the sand and unparalleled views of the Mediterranean Sea. This magnificent property combines elegance, comfort, and an exceptional layout designed to fully enjoy the Mediterranean lifestyle. With spacious and bright interiors, three bedrooms, three bathrooms, and an additional guest toilet, this home stands out for its generous spaces and functionality. The main living room, featuring a fireplace and direct access to a terrace, creates a cozy and relaxing atmosphere. The independent kitchen, fully equipped with high-end appliances, provides the perfect space for daily life and entertaining. The property boasts four terraces, each offering breathtaking views—ideal for making the most of the sunny Costa del Sol climate. The master bedroom includes a stylish walk-in closet and access to a \*\*private solarium\*\*, a serene retreat for ultimate relaxation. Located in a high-end residential complex, the home offers access to a beautiful communal pool surrounded by lush gardens, creating a peaceful and natural environment. Additionally, it includes two parking spaces and a storage room, ensuring extra convenience and space. If you are looking for a property in a prime location, with spectacular views and all the comforts of an exclusive lifestyle, this is a unique opportunity. +34 951 123 083 | +44 (0)330 179 8687 | info@idiligestates.com Local 28, Edificio D, Centro de Negocios Puerta