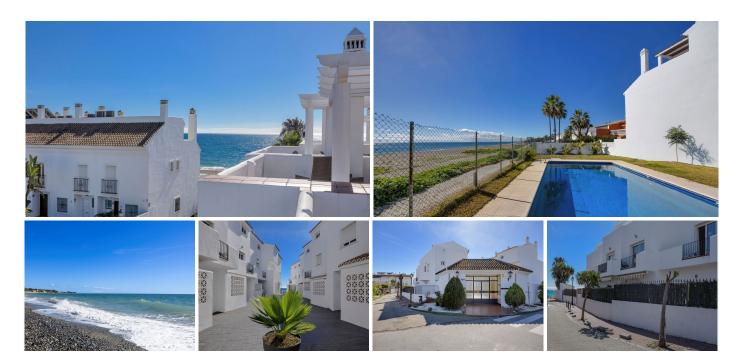

#### Estepona

REF# R4955392 611.000 €

| BEDS | BATHS | BUILT  |
|------|-------|--------|
| 3    | 3     | 135 m² |

\*\*Live on the Frontline of the Beach in Exclusive Playa El Saladillo, Esteponal.\*\* Discover this stunning townhouse in the prestigious Belén Beach residential complex, with direct access to the sand and unparalleled views of the Mediterranean Sea. This magnificent property combines elegance, comfort, and an exceptional layout designed to fully enjoy the Mediterranean lifestyle. With spacious and bright interiors, three bedrooms, three bathrooms, and an additional guest toilet, this home stands out for its generous spaces and functionality. The main living room, featuring a fireplace and direct access to a terrace, creates a cozy and relaxing atmosphere. The independent kitchen, fully equipped with high-end appliances, provides the perfect space for daily life and entertaining. The property boasts four terraces, each offering breathtaking views—ideal for making the most of the sunny Costa del Sol climate. The master bedroom includes a stylish walk-in closet and access to a \*\*private solarium\*\*, a serene retreat for ultimate relaxation. Located in a high-end residential complex, the home offers access to a beautiful communal pool surrounded by lush gardens, creating a peaceful and natural environment. Additionally, it includes two parking spaces and a storage room, ensuring extra convenience and space. If you are looking for a property in a prime location, with spectacular views and all the comforts of an exclusive lifestyle, this is a unique opportunity. +34 951 123 083 | +44 (0)330 179 8687 | info@idiligestates.com Local 28, Edificio D, Centro de Negocios Puerta