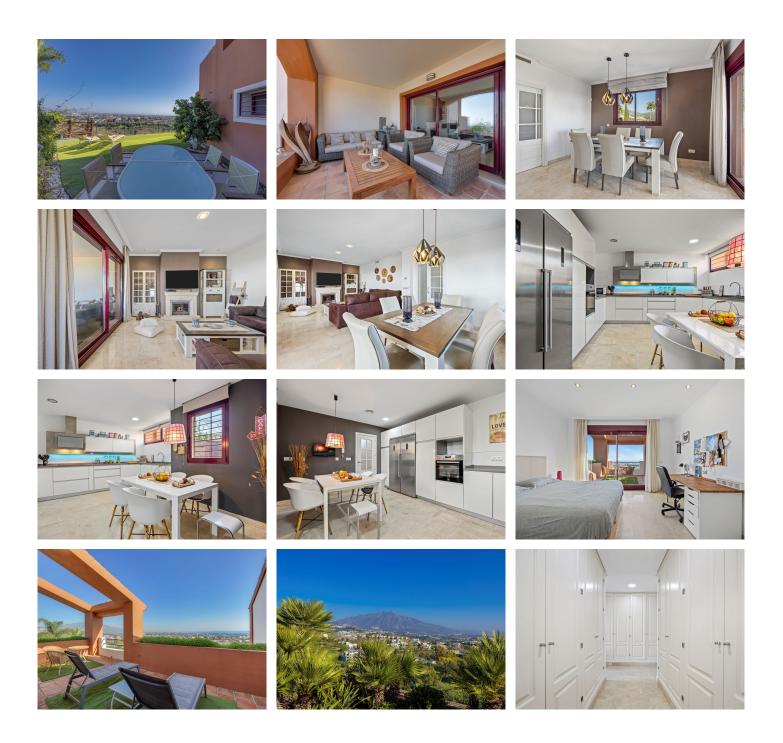

The property offers spacious interiors complemented by large terraces and porches. The main living area consists of a total of 3 bedrooms with 2 bathrooms and a guest toilet. One of the bedrooms has an en suite bathroom. A separate flat completes this wonderful property. This flat has its own entrance, living room, kitchen, a bedroom and a bathroom, ideal for guests.

Breathtaking views are guaranteed from every corner of the house, which also has a private garden. Its strategic location within the community offers maximum privacy and direct access to a communal swimming pool.

Additional amenities include an underground car park with two parking spaces, extra storage space for bicycles and golf clubs, and a communal storage room for the private use of each property.

The development is centrally located, close to schools, commercial areas and amenities, making it a great buying opportunity for those looking for space, convenience and unrivalled views.