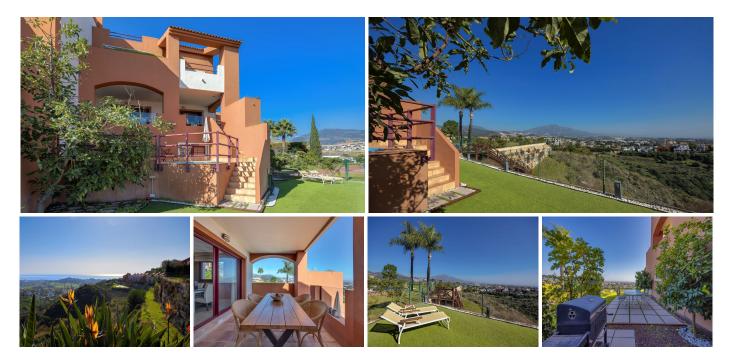

## REF# R4898026 780.000 €

| BEDS | BATHS | BUILT  | PLOT   | TERRACE |
|------|-------|--------|--------|---------|
| 4    | 4     | 321 m² | 124 m² | 157 m²  |

Located in a well-developed and established upmarket area, this semi-detached villa is a real gem. It stands out for its breathtaking 180 degree panoramic views over the valley of La Alqueria, the stunning golf course, with the sea as a backdrop, and surrounded by exclusive luxury developments.

The property offers spacious interiors complemented by large terraces and porches. The main living area consists of a total of 3 bedrooms with 2 bathrooms and a guest toilet. One of the bedrooms has an en suite bathroom. A separate flat completes this wonderful property. This flat has its own entrance, living room, kitchen, a bedroom and a bathroom, ideal for guests.

Breathtaking views are guaranteed from every corner of the house, which also has a private garden. Its strategic location within the community offers maximum privacy and direct access to a communal swimming pool.

Additional amenities include an underground car park with two parking spaces, extra storage space for bicycles and golf clubs, and a communal storage room for the private use of each property.

The development is centrally located, close to schools, commercial areas and amenities, making it a great buying opportunity for those looking for space, convenience and unrivalled views.