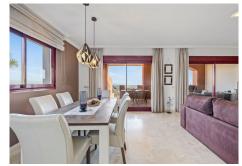

## REF# R4898026 780.000 €

| BEDS | BATHS | BUILT  | PLOT   | TERRACE |
|------|-------|--------|--------|---------|
| 4    | 4     | 321 m² | 124 m² | 157 m²  |

Located in a well-developed and established upmarket area, this semi-detached villa is a real gem. It stands out for its breathtaking 180 degree panoramic views over the valley of La Alqueria, the stunning golf course, with the sea as a backdrop, and surrounded by exclusive luxury developments.

The property offers spacious interiors complemented by large terraces and porches. The main living area consists of a total of 3 bedrooms with 2 bathrooms and a guest toilet. One of the bedrooms has an en suite bathroom. A separate flat completes this wonderful property. This flat has its own entrance, living room, kitchen, a bedroom and a bathroom, ideal for guests.