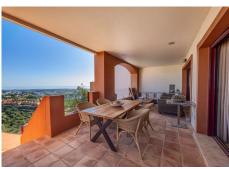

## REF# R4898026 780.000 €

| BEDS | BATHS | BUILT  | PLOT   | TERRACE |
|------|-------|--------|--------|---------|
| 4    | 4     | 321 m² | 124 m² | 157 m²  |

Located in a well-developed and established upmarket area, this semi-detached villa is a real gem. It stands out for its breathtaking 180 degree panoramic views over the valley of La Alqueria, the stunning golf course, with the sea as a backdrop, and surrounded by exclusive luxury developments.

Breathtaking views are guaranteed from every corner of the house, which also has a private garden. Its strategic location within the community offers maximum privacy and direct access to a communal swimming pool.