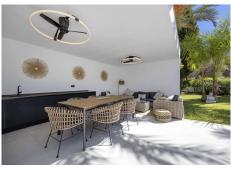

## R4848973

El Paraiso

REF# R4848973 1.998.000 €

| BEDS | BATHS | BUILT  | PLOT    | TERRACE |
|------|-------|--------|---------|---------|
| 5    | 4     | 235 m² | 1065 m² | 160 m²  |

Purchase Opportunity in Paraíso Alto. Located in Paraíso Alto, between Marbella and Estepona, this villa combines the timeless charm of Andalusian style with a touch of modernity. The white walls and tiled roofs give the property a cozy feel, set in a lush and peaceful environment. You will enjoy its charming outdoor spaces, the iridescent mosaic pool, and the comfortable chill-out area beside it. It is the perfect place to relax with family or friends. Recently renovated with elegance and attention to detail, the property stands out for the brightness that fills each room, thanks to the large windows. The ground floor consists of a spacious living-dining room that opens onto the outdoor areas, a modern functional kitchen, a laundry room, and a bedroom with its own bathroom. The second floor is divided into three large bedrooms, two bathrooms, and a beautiful terrace with open panoramic views. The fifth bedroom is located in the garden area with its own independent entrance, offering comfort and privacy for potential guests. Paraíso Alto features a famous golf course designed by Gary Player. The Bel Air Tennis and Paddle Club is just 1 minute away by car, and the Bel Air shopping area, with a pharmacy, supermarkets, restaurants, and a health center, is only 3 minutes away. Don't miss the opportunity to visit this unique property. Call us to schedule an appointment.