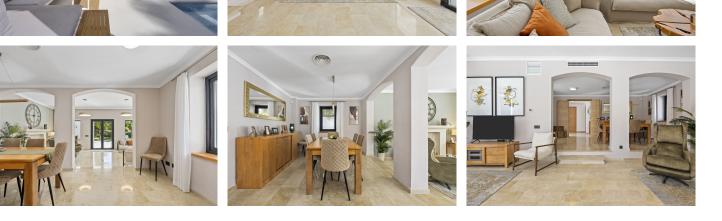

## R4848973

El Paraiso

REF# R4848973 1.998.000 €

| BEDS | BATHS | BUILT  | PLOT    | TERRACE |
|------|-------|--------|---------|---------|
| 5    | 4     | 235 m² | 1065 m² | 160 m²  |

Purchase Opportunity in Paraíso Alto. Located in Paraíso Alto, between Marbella and Estepona, this villa combines the timeless charm of Andalusian style with a touch of modernity. The white walls and tiled roofs give the property a cozy feel, set in a lush and peaceful environment. You will enjoy its charming outdoor spaces, the iridescent mosaic pool, and the comfortable chill-out area beside it. It is the perfect place to relax with family or friends. Recently renovated with elegance and attention to detail, the property stands out for the brightness that fills each room, thanks to the large windows. The ground floor consists of a spacious living-dining room that opens onto the outdoor areas, a modern functional kitchen, a laundry room, and a bedroom with its own bathroom. The second floor is divided into three large bedrooms, two bathrooms, and a beautiful terrace with open panoramic views. The fifth bedroom is located in the garden area with its own independent entrance, offering comfort and privacy for potential guests. Paraíso Alto features a famous golf course designed by Gary Player. The Bel Air Tennis and Paddle Club is just 1 minute away by car, and the Bel Air shopping area, with a pharmacy, supermarkets, restaurants, and a health center, is only 3 minutes away. Don't miss the opportunity to visit this unique property. Call us to schedule an appointment.