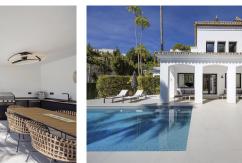

## R4848973

El Paraiso

REF# R4848973 1.998.000 €

| BEDS | BATHS | BUILT  | PLOT    | TERRACE |
|------|-------|--------|---------|---------|
| 5    | 4     | 235 m² | 1065 m² | 160 m²  |

Purchase Opportunity in Paraíso Alto. Located in Paraíso Alto, between Marbella and Estepona, this villa combines the timeless charm of Andalusian style with a touch of modernity. The white walls and tiled roofs give the property a cozy feel, set in a lush and peaceful environment. You will enjoy its charming outdoor spaces, the iridescent mosaic pool, and the comfortable chill-out area beside it. It is the perfect place to relax with family or friends. Recently renovated with elegance and attention to detail, the property stands out for the brightness that fills each room, thanks to the large windows. The ground floor consists of a spacious living-dining room that opens onto the outdoor areas, a modern functional kitchen, a laundry room, and a bedroom with its own bathroom. The second floor is divided into three large bedrooms, two bathrooms, and a beautiful terrace with open panoramic views. The fifth bedroom is located in the garden area with its own independent entrance, offering comfort and privacy for potential guests. Paraíso Alto features a famous golf course designed by Gary Player. The Bel Air Tennis and Paddle Club is just 1 minute away by car, and the Bel Air shopping area, with a pharmacy, supermarkets, restaurants, and a health center, is only 3 minutes away. Don't miss the opportunity to visit this unique property. Call us to schedule an appointment.