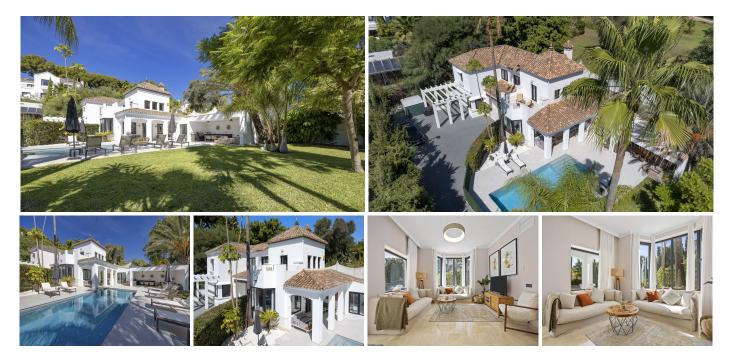

## R4848973

El Paraiso

REF# R4848973 1.998.000 €

| BEDS | BATHS | BUILT  | PLOT    | TERRACE |
|------|-------|--------|---------|---------|
| 5    | 4     | 235 m² | 1065 m² | 160 m²  |

Purchase Opportunity in Paraíso Alto. Located in Paraíso Alto, between Marbella and Estepona, this villa combines the timeless charm of Andalusian style with a touch of modernity. The white walls and tiled roofs give the property a cozy feel, set in a lush and peaceful environment. You will enjoy its charming outdoor spaces, the iridescent mosaic pool, and the comfortable chill-out area beside it. It is the perfect place to relax with family or friends. Recently renovated with elegance and attention to detail, the property stands out for the brightness that fills each room, thanks to the large windows. The ground floor consists of a spacious living-dining room that opens onto the outdoor areas, a modern functional kitchen, a laundry room, and a bedroom with its own bathroom. The second floor is divided into three large bedrooms, two bathrooms, and a beautiful terrace with open panoramic views. The fifth bedroom is located in the garden area with its own independent entrance, offering comfort and privacy for potential guests. Paraíso Alto features a famous golf course designed by Gary Player. The Bel Air Tennis and Paddle Club is just 1 minute away by car, and the Bel Air shopping area, with a pharmacy, supermarkets, restaurants, and a health center, is only 3 minutes away. Don't miss the opportunity to visit this unique property. Call us to schedule an appointment.