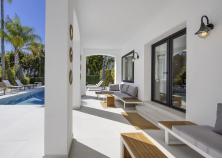

## R4848973

El Paraiso

REF# R4848973 1.998.000 €

| BEDS | BATHS | BUILT  | PLOT    | TERRACE |
|------|-------|--------|---------|---------|
| 5    | 4     | 235 m² | 1065 m² | 160 m²  |

Purchase Opportunity in Paraíso Alto. Located in Paraíso Alto, between Marbella and Estepona, this villa combines the timeless charm of Andalusian style with a touch of modernity. The white walls and tiled roofs give the property a cozy feel, set in a lush and peaceful environment. You will enjoy its charming outdoor spaces, the iridescent mosaic pool, and the comfortable chill-out area beside it. It is the perfect place to relax with family or friends. Recently renovated with elegance and attention to detail, the property stands out for the brightness that fills each room, thanks to the large windows. The ground floor consists of a spacious living-dining room that opens onto the outdoor areas, a modern functional kitchen, a laundry room, and a bedroom with its own bathroom. The second floor is divided into three large bedrooms, two bathrooms, and a beautiful terrace with open panoramic views. The fifth bedroom is located in the garden area with its own independent entrance, offering comfort and privacy for potential guests. Paraíso Alto features a famous golf course designed by Gary Player. The Bel Air Tennis and Paddle Club is just 1 minute away by car, and the Bel Air shopping area, with a pharmacy, supermarkets, restaurants, and a health center, is only 3 minutes away. Don't miss the opportunity to visit this unique property. Call us to schedule an appointment.