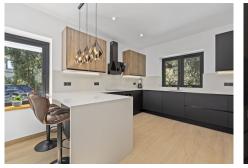

## R4848973

El Paraiso

REF# R4848973 1.998.000 €

| BEDS | BATHS | BUILT  | PLOT    | TERRACE |
|------|-------|--------|---------|---------|
| 5    | 4     | 235 m² | 1065 m² | 160 m²  |

Purchase Opportunity in Paraíso Alto. Located in Paraíso Alto, between Marbella and Estepona, this villa combines the timeless charm of Andalusian style with a touch of modernity. The white walls and tiled roofs give the property a cozy feel, set in a lush and peaceful environment. You will enjoy its charming outdoor spaces, the iridescent mosaic pool, and the comfortable chill-out area beside it. It is the perfect place to relax with family or friends. Recently renovated with elegance and attention to detail, the property stands out for the brightness that fills each room, thanks to the large windows. The ground floor consists of a spacious living-dining room that opens onto the outdoor areas, a modern functional kitchen, a laundry room, and a bedroom with its own bathroom. The second floor is divided into three large bedrooms, two bathrooms, and a beautiful terrace with open panoramic views. The fifth bedroom is located in the garden area with its own independent entrance, offering comfort and privacy for potential guests. Paraíso Alto features a famous golf course designed by Gary Player. The Bel Air Tennis and Paddle Club is just 1 minute away by car, and the Bel Air shopping area, with a pharmacy, supermarkets, restaurants, and a health center, is only 3 minutes away. Don't miss the opportunity to visit this unique property. Call us to schedule an appointment.