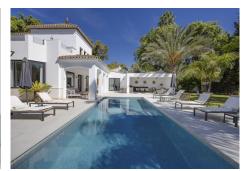

## R4848973

El Paraiso

REF# R4848973 1.998.000 €

| BEDS | BATHS | BUILT  | PLOT    | TERRACE |
|------|-------|--------|---------|---------|
| 5    | 4     | 235 m² | 1065 m² | 160 m²  |

Purchase Opportunity in Paraíso Alto. Located in Paraíso Alto, between Marbella and Estepona, this villa combines the timeless charm of Andalusian style with a touch of modernity. The white walls and tiled roofs give the property a cozy feel, set in a lush and peaceful environment. You will enjoy its charming outdoor spaces, the iridescent mosaic pool, and the comfortable chill-out area beside it. It is the perfect place to relax with family or friends. Recently renovated with elegance and attention to detail, the property stands out for the brightness that fills each room, thanks to the large windows. The ground floor consists of a spacious living-dining room that opens onto the outdoor areas, a modern functional kitchen, a laundry room, and a bedroom with its own bathroom. The second floor is divided into three large bedrooms, two bathrooms, and a beautiful terrace with open panoramic views. The fifth bedroom is located in the garden area with its own independent entrance, offering comfort and privacy for potential guests. Paraíso Alto features a famous golf course designed by Gary Player. The Bel Air Tennis and Paddle Club is just 1 minute away by car, and the Bel Air shopping area, with a pharmacy, supermarkets, restaurants, and a health center, is only 3 minutes away. Don't miss the opportunity to visit this unique property. Call us to schedule an appointment.