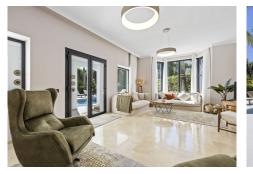

## R4848973

El Paraiso

REF# R4848973 1.998.000 €

| BEDS | BATHS | BUILT  | PLOT    | TERRACE |
|------|-------|--------|---------|---------|
| 5    | 4     | 235 m² | 1065 m² | 160 m²  |

Purchase Opportunity in Paraíso Alto. Located in Paraíso Alto, between Marbella and Estepona, this villa combines the timeless charm of Andalusian style with a touch of modernity. The white walls and tiled roofs give the property a cozy feel, set in a lush and peaceful environment. You will enjoy its charming outdoor spaces, the iridescent mosaic pool, and the comfortable chill-out area beside it. It is the perfect place to relax with family or friends. Recently renovated with elegance and attention to detail, the property stands out for the brightness that fills each room, thanks to the large windows. The ground floor consists of a spacious living-dining room that opens onto the outdoor areas, a modern functional kitchen, a laundry room, and a bedroom with its own bathroom. The second floor is divided into three large bedrooms, two bathrooms, and a beautiful terrace with open panoramic views. The fifth bedroom is located in the garden area with its own independent entrance, offering comfort and privacy for potential guests. Paraíso Alto features a famous golf course designed by Gary Player. The Bel Air Tennis and Paddle Club is just 1 minute away by car, and the Bel Air shopping area, with a pharmacy, supermarkets, restaurants, and a health center, is only 3 minutes away. Don't miss the opportunity to visit this unique property. Call us to schedule an appointment.