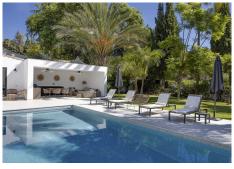

## R4848973

El Paraiso

REF# R4848973 1.998.000 €

| BEDS | BATHS | BUILT  | PLOT    | TERRACE |
|------|-------|--------|---------|---------|
| 5    | 4     | 235 m² | 1065 m² | 160 m²  |

Purchase Opportunity in Paraíso Alto. Located in Paraíso Alto, between Marbella and Estepona, this villa combines the timeless charm of Andalusian style with a touch of modernity. The white walls and tiled roofs give the property a cozy feel, set in a lush and peaceful environment. You will enjoy its charming outdoor spaces, the iridescent mosaic pool, and the comfortable chill-out area beside it. It is the perfect place to relax with family or friends. Recently renovated with elegance and attention to detail, the property stands out for the brightness that fills each room, thanks to the large windows. The ground floor consists of a spacious living-dining room that opens onto the outdoor areas, a modern functional kitchen, a laundry room, and a bedroom with its own bathroom. The second floor is divided into three large bedrooms, two bathrooms, and a beautiful terrace with open panoramic views. The fifth bedroom is located in the garden area with its own independent entrance, offering comfort and privacy for potential guests. Paraíso Alto features a famous golf course designed by Gary Player. The Bel Air Tennis and Paddle Club is just 1 minute away by car, and the Bel Air shopping area, with a pharmacy, supermarkets, restaurants, and a health center, is only 3 minutes away. Don't miss the opportunity to visit this unique property. Call us to schedule an appointment.