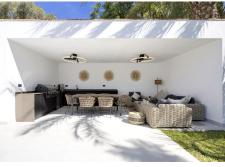

## R4848973

El Paraiso

REF# R4848973 1.998.000 €

| BEDS | BATHS | BUILT  | PLOT    | TERRACE |
|------|-------|--------|---------|---------|
| 5    | 4     | 235 m² | 1065 m² | 160 m²  |

Purchase Opportunity in Paraíso Alto. Located in Paraíso Alto, between Marbella and Estepona, this villa combines the timeless charm of Andalusian style with a touch of modernity. The white walls and tiled roofs give the property a cozy feel, set in a lush and peaceful environment. You will enjoy its charming outdoor spaces, the iridescent mosaic pool, and the comfortable chill-out area beside it. It is the perfect place to relax with family or friends. Recently renovated with elegance and attention to detail, the property stands out for the brightness that fills each room, thanks to the large windows. The ground floor consists of a spacious living-dining room that opens onto the outdoor areas, a modern functional kitchen, a laundry room, and a bedroom with its own bathroom. The second floor is divided into three large bedrooms, two bathrooms, and a beautiful terrace with open panoramic views. The fifth bedroom is located in the garden area with its own independent entrance, offering comfort and privacy for potential guests. Paraíso Alto features a famous golf course designed by Gary Player. The Bel Air Tennis and Paddle Club is just 1 minute away by car, and the Bel Air shopping area, with a pharmacy, supermarkets, restaurants, and a health center, is only 3 minutes away. Don't miss the opportunity to visit this unique property. Call us to schedule an appointment.