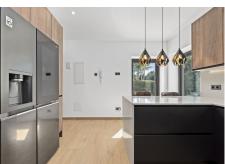

## R4848973

El Paraiso

REF# R4848973 1.998.000 €

| BEDS | BATHS | BUILT  | PLOT    | TERRACE |
|------|-------|--------|---------|---------|
| 5    | 4     | 235 m² | 1065 m² | 160 m²  |

Purchase Opportunity in Paraíso Alto. Located in Paraíso Alto, between Marbella and Estepona, this villa combines the timeless charm of Andalusian style with a touch of modernity. The white walls and tiled roofs give the property a cozy feel, set in a lush and peaceful environment. You will enjoy its charming outdoor spaces, the iridescent mosaic pool, and the comfortable chill-out area beside it. It is the perfect place to relax with family or friends. Recently renovated with elegance and attention to detail, the property stands out for the brightness that fills each room, thanks to the large windows. The ground floor consists of a spacious living-dining room that opens onto the outdoor areas, a modern functional kitchen, a laundry room, and a bedroom with its own bathroom. The second floor is divided into three large bedrooms, two bathrooms, and a beautiful terrace with open panoramic views. The fifth bedroom is located in the garden area with its own independent entrance, offering comfort and privacy for potential guests. Paraíso Alto features a famous golf course designed by Gary Player. The Bel Air Tennis and Paddle Club is just 1 minute away by car, and the Bel Air shopping area, with a pharmacy, supermarkets, restaurants, and a health center, is only 3 minutes away. Don't miss the opportunity to visit this unique property. Call us to schedule an appointment.