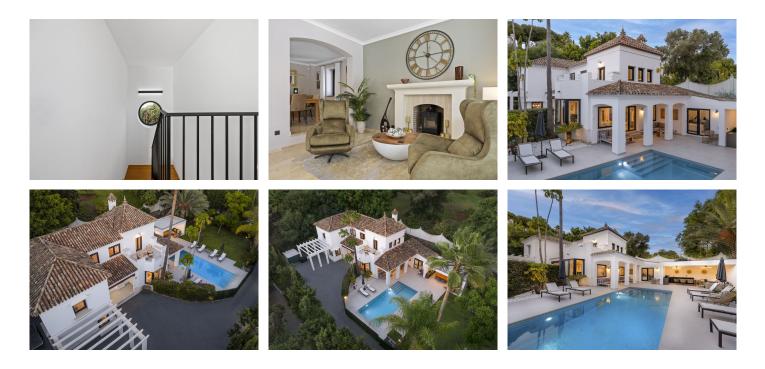

## R4848973

El Paraiso

REF# R4848973 1.998.000 €

| BEDS | BATHS | BUILT  | PLOT    | TERRACE |
|------|-------|--------|---------|---------|
| 5    | 4     | 235 m² | 1065 m² | 160 m²  |

Purchase Opportunity in Paraíso Alto. Located in Paraíso Alto, between Marbella and Estepona, this villa combines the timeless charm of Andalusian style with a touch of modernity. The white walls and tiled roofs give the property a cozy feel, set in a lush and peaceful environment. You will enjoy its charming outdoor spaces, the iridescent mosaic pool, and the comfortable chill-out area beside it. It is the perfect place to relax with family or friends. Recently renovated with elegance and attention to detail, the property stands out for the brightness that fills each room, thanks to the large windows. The ground floor consists of a spacious living-dining room that opens onto the outdoor areas, a modern functional kitchen, a laundry room, and a bedroom with its own bathroom. The second floor is divided into three large bedrooms, two bathrooms, and a beautiful terrace with open panoramic views. The fifth bedroom is located in the garden area with its own independent entrance, offering comfort and privacy for potential guests. Paraíso Alto features a famous golf course designed by Gary Player. The Bel Air Tennis and Paddle Club is just 1 minute away by car, and the Bel Air shopping area, with a pharmacy, supermarkets, restaurants, and a health center, is only 3 minutes away. Don't miss the opportunity to visit this unique property. Call us to schedule an appointment.