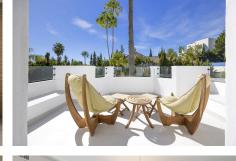

## R4848973

El Paraiso

REF# R4848973 1.998.000 €

| BEDS | BATHS | BUILT  | PLOT    | TERRACE |
|------|-------|--------|---------|---------|
| 5    | 4     | 235 m² | 1065 m² | 160 m²  |

Purchase Opportunity in Paraíso Alto. Located in Paraíso Alto, between Marbella and Estepona, this villa combines the timeless charm of Andalusian style with a touch of modernity. The white walls and tiled roofs give the property a cozy feel, set in a lush and peaceful environment. You will enjoy its charming outdoor spaces, the iridescent mosaic pool, and the comfortable chill-out area beside it. It is the perfect place to relax with family or friends. Recently renovated with elegance and attention to detail, the property stands out for the brightness that fills each room, thanks to the large windows. The ground floor consists of a spacious living-dining room that opens onto the outdoor areas, a modern functional kitchen, a laundry room, and a bedroom with its own bathroom. The second floor is divided into three large bedrooms, two bathrooms, and a beautiful terrace with open panoramic views. The fifth bedroom is located in the garden area with its own independent entrance, offering comfort and privacy for potential guests. Paraíso Alto features a famous golf course designed by Gary Player. The Bel Air Tennis and Paddle Club is just 1 minute away by car, and the Bel Air shopping area, with a pharmacy, supermarkets, restaurants, and a health center, is only 3 minutes away. Don't miss the opportunity to visit this unique property. Call us to schedule an appointment.