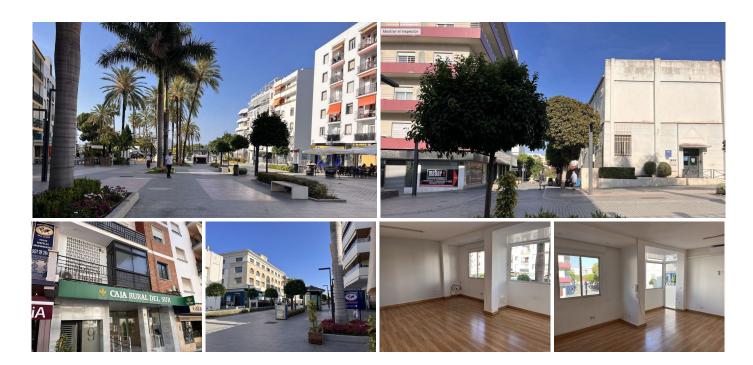

## R5080732

San Pedro de Alcántara

REF# R5080732 252.500 €

| BEDS | BATHS | BUILT | TERRACE |
|------|-------|-------|---------|
| 2    | 2     | 79 m² | 10 m²   |

Unique Opportunity in the Heart of San Pedro Alcántara!

We present this 80 m<sup>2</sup> apartment, strategically located in the very center of San Pedro Alcántara, one of the most charming and up-and-coming areas of the Costa del Sol.

The property is divided into two independent units, each with its own private entrance, making it an excellent option for investors: the possibility to rent both units separately and maximize profitability.

Just steps away, you'll find restaurants, shops, supermarkets, schools, and all kinds of services—no need for a car. Its privileged location ensures high demand for both short-term holiday lets and long-term rentals.