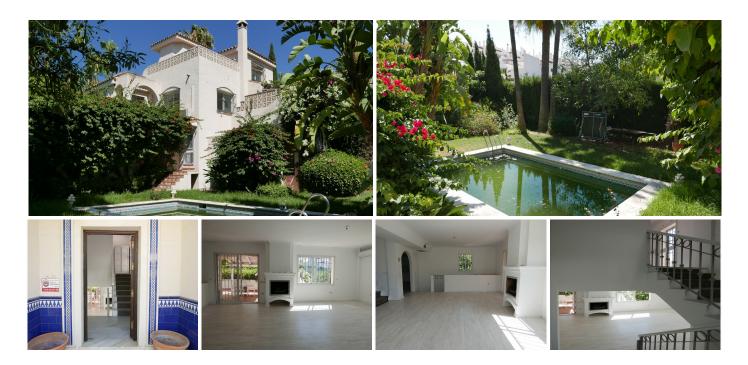

## HOUSE 4 BEDROOMS 3 BATHROOMS IN NUEVA ANDALUCÍA

Nueva Andalucía

REF# R5124235 1.299.000 €

| BEDS | BATHS | BUILT  | PLOT   |
|------|-------|--------|--------|
| 4    | 3     | 242 m² | 902 m² |

This villa for sale in the prestigious Los Naranjos Hill Club, Marbella, presents an excellent investment opportunity for those looking to undertake a renovation project. Located in a highly sought-after area, this property is ready to be transformed into a luxurious dream home. Although it requires complete renovation, the villa boasts a private pool and a delightful garden, providing a tranquil haven.

Featuring 3-4 bedrooms, the villa offers generous space for a family or visitors. Each room is spacious and filled with natural light, ensuring a bright and inviting environment. The open and expansive living areas are perfect for hosting guests or enjoying quality family time.

An added advantage is the private indoor garage, which can accommodate up to 2 cars, offering both security and convenience. This property, with its spacious bedrooms, elegant bathrooms, private pool, and garage, provides everything needed for a dream home in Marbella.